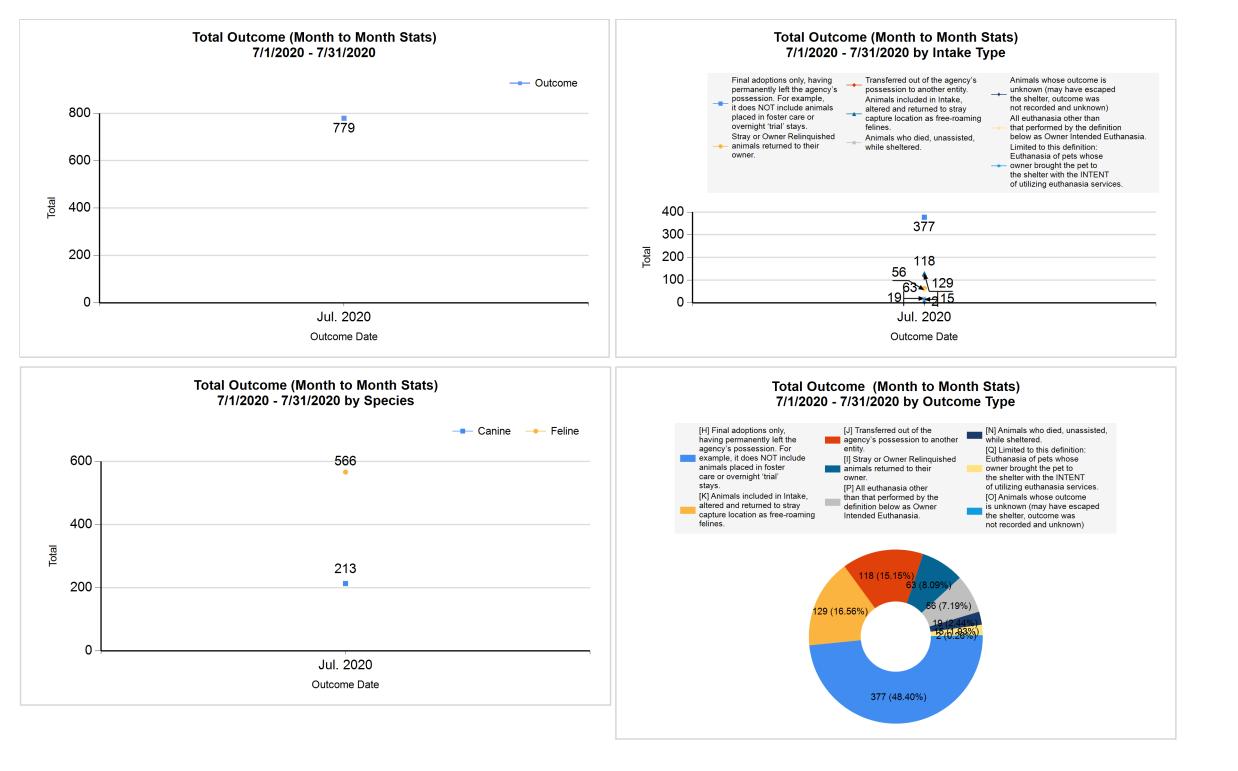

|   | Intake & Outcome Statistics<br>(7/1/2020 - 7/31/2020)<br>Pivoted by Intake & Outcome |        |        |        | Month<br>to<br>Month<br>Stats |
|---|--------------------------------------------------------------------------------------|--------|--------|--------|-------------------------------|
|   | -                                                                                    | Canine | Feline | Total  | Jul. 2020                     |
|   | LIVE INTAKE                                                                          |        |        |        |                               |
| в | Stray/At Large                                                                       | 187    | 482    | 669    | 669                           |
| С | Relinquished by Owner                                                                | 14     | 17     | 31     | 31                            |
| D | Owner Intended Euthanasia                                                            | 9      | 3      | 12     | 12                            |
| Е | Transferred in from Agency (In State)                                                | 0      | 0      | 0      | 0                             |
| Е | Transferred in from Agency (Out of State)                                            | 0      | 0      | 0      | 0                             |
| F | Cruelty/Confiscate (Other Intakes)                                                   | 6      | 2      | 8      | 8                             |
| F | Born in the Shelter (Other Intakes)                                                  | 0      | 8      | 8      | 8                             |
| F | Returns (Other Intakes)                                                              | 7      | 3      | 10     | 10                            |
| G | Total Live Intake<br>[B+C+D+E+F]                                                     | 223    | 515    | 738    | 738                           |
|   | OUTCOMES                                                                             |        |        |        |                               |
| Η | Adoption                                                                             | 84     | 293    | 377    | 377                           |
| I | Return to Owner                                                                      | 62     | 1      | 63     | 63                            |
| J | Transferred to Another Agency                                                        | 48     | 70     | 118    | 118                           |
| κ | Return to Field                                                                      | 0      | 129    | 129    | 129                           |
| L | Other Live Outcomes                                                                  | 0      | 0      | 0      | 0                             |
| Μ | Subtotal: Live Outcomes<br>[H+I+J+K+L]                                               | 194    | 493    | 687    | 687                           |
| Ν | Died in Care                                                                         | 0      | 19     | 19     | 19                            |
| 0 | Lost in Care                                                                         | 0      | 2      | 2      | 2                             |
| Ρ | Shelter Euthanasia                                                                   | 8      | 48     | 56     | 56                            |
| Q | Owner Intended Euthanasia                                                            | 11     | 4      | 15     | 15                            |
| R | Subtotal: Other Outcomes<br>[N+O+P+Q]                                                | 19     | 73     | 92     | 92                            |
| S | Total Outcomes<br>[ M + R ]                                                          | 213    | 566    | 779    | 779                           |
|   | Asilomar "Lite" Live Release Rate:                                                   | 91.08% | 87.10% | 88.19% | 88.19%                        |
|   | Canine Live Release Rate                                                             |        |        | 91.08% | 91.08%                        |
|   | Feline Live Release Rate<br><i>Formula:</i>                                          |        |        | 87.10% | 87.10%                        |
|   | M / S<br>687 / 779 = 88.19%                                                          |        |        |        |                               |

| C       | Outcome Statistics Pivoted by Species<br>(7/1/2020 - 7/31/2020 |                               |       |           |  |
|---------|----------------------------------------------------------------|-------------------------------|-------|-----------|--|
| Species |                                                                | Name                          | Total | Jul. 2020 |  |
| Canine  | Н                                                              | Adoption                      | 84    | 84        |  |
|         | I                                                              | Return to Owner               | 62    | 62        |  |
|         | J                                                              | Transferred to Another Agency | 48    | 48        |  |
|         | К                                                              | Return to Field               | 0     | (         |  |
|         | L                                                              | Other Live Outcomes 0         |       | (         |  |
|         | М                                                              | Subtotal: Live Outcomes       | 194   | 194       |  |
|         | Ν                                                              | Died in Care                  | 0     | (         |  |
|         | 0                                                              | Lost in Care                  | 0     | (         |  |
|         | Р                                                              | Shelter Euthanasia            | 8     | 8         |  |
|         | Q                                                              | Owner Intended Euthanasia     | 11    | 11        |  |
|         | R                                                              | Subtotal: Other Outcomes      | 19    | 19        |  |
|         |                                                                | Canine Total Outcome          | 213   | 213       |  |
| Feline  | Н                                                              | Adoption                      | 293   | 293       |  |
|         | I                                                              | Return to Owner               | 1     |           |  |
|         | J                                                              | Transferred to Another Agency | 70    | 70        |  |
|         | К                                                              | Return to Field               | 129   | 129       |  |
|         | L                                                              | Other Live Outcomes           | 0     | (         |  |
|         | М                                                              | Subtotal: Live Outcomes       | 493   | 493       |  |
|         | Ν                                                              | Died in Care                  | 19    | 19        |  |
|         | 0                                                              | Lost in Care                  | 2     | 2         |  |
|         | Р                                                              | Shelter Euthanasia            | 48    | 48        |  |
|         | Q                                                              | Owner Intended Euthanasia 4   |       | 4         |  |
|         | R                                                              | Subtotal: Other Outcomes      | 73    | 7:        |  |
|         |                                                                | Feline Total Outcome          | 566   | 56        |  |
|         | Н                                                              | Adoption                      | 377   | 377       |  |
|         | Ι                                                              | Return to Owner               | 63    | 63        |  |
|         | J                                                              | Transferred to Another Agency | 118   | 118       |  |
|         | к                                                              | Return to Field               | 129   | 129       |  |
|         | L                                                              | Other Live Outcomes           | 0     | (         |  |
|         | N                                                              | Died in Care                  | 19    | 19        |  |
|         | 0                                                              | Lost in Care                  | 2     | :         |  |
|         | P                                                              | Shelter Euthanasia            | 56    | 56        |  |
|         | Q                                                              | Owner Intended Euthanasia     | 15    |           |  |
|         | ~                                                              |                               |       |           |  |