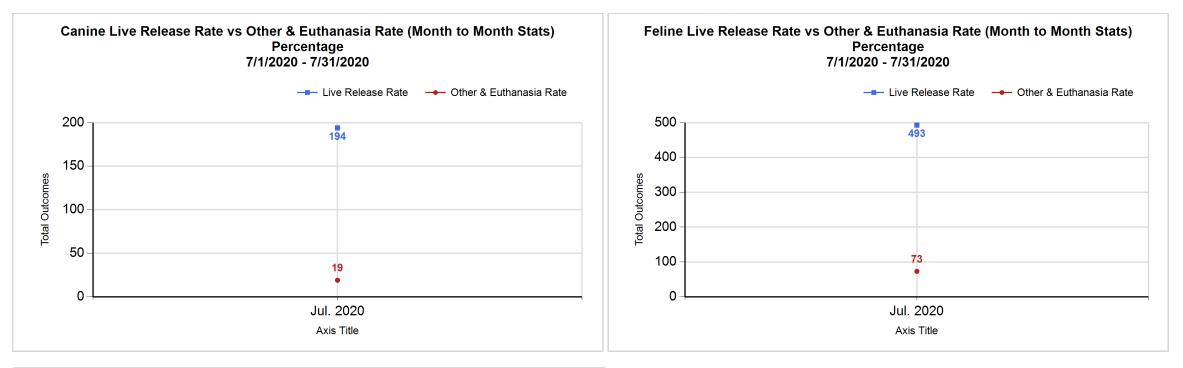

|   | Intake & Outcome Statistics<br>(7/1/2020 - 7/31/2020)<br>Pivoted by Intake & Outcome |        |        |        | Month<br>to<br>Month<br>Stats |
|---|--------------------------------------------------------------------------------------|--------|--------|--------|-------------------------------|
|   | -                                                                                    | Canine | Feline | Total  | Jul. 2020                     |
|   | LIVE INTAKE                                                                          |        |        |        |                               |
| в | Stray/At Large                                                                       | 187    | 482    | 669    | 669                           |
| С | Relinquished by Owner                                                                | 14     | 17     | 31     | 31                            |
| D | Owner Intended Euthanasia                                                            | 9      | 3      | 12     | 12                            |
| Е | Transferred in from Agency (In State)                                                | 0      | 0      | 0      | 0                             |
| Е | Transferred in from Agency (Out of State)                                            | 0      | 0      | 0      | 0                             |
| F | Cruelty/Confiscate (Other Intakes)                                                   | 6      | 2      | 8      | 8                             |
| F | Born in the Shelter (Other Intakes)                                                  | 0      | 8      | 8      | 8                             |
| F | Returns (Other Intakes)                                                              | 7      | 3      | 10     | 10                            |
| G | Total Live Intake<br>[B+C+D+E+F]                                                     | 223    | 515    | 738    | 738                           |
|   | OUTCOMES                                                                             |        |        |        |                               |
| Η | Adoption                                                                             | 84     | 293    | 377    | 377                           |
| I | Return to Owner                                                                      | 62     | 1      | 63     | 63                            |
| J | Transferred to Another Agency                                                        | 48     | 70     | 118    | 118                           |
| κ | Return to Field                                                                      | 0      | 129    | 129    | 129                           |
| L | Other Live Outcomes                                                                  | 0      | 0      | 0      | 0                             |
| Μ | Subtotal: Live Outcomes<br>[H+I+J+K+L]                                               | 194    | 493    | 687    | 687                           |
| Ν | Died in Care                                                                         | 0      | 19     | 19     | 19                            |
| 0 | Lost in Care                                                                         | 0      | 2      | 2      | 2                             |
| Ρ | Shelter Euthanasia                                                                   | 8      | 48     | 56     | 56                            |
| Q | Owner Intended Euthanasia                                                            | 11     | 4      | 15     | 15                            |
| R | Subtotal: Other Outcomes<br>[N+O+P+Q]                                                | 19     | 73     | 92     | 92                            |
| S | Total Outcomes<br>[ M + R ]                                                          | 213    | 566    | 779    | 779                           |
|   | Asilomar "Lite" Live Release Rate:                                                   | 91.08% | 87.10% | 88.19% | 88.19%                        |
|   | Canine Live Release Rate                                                             |        |        | 91.08% | 91.08%                        |
|   | Feline Live Release Rate<br><i>Formula:</i>                                          |        |        | 87.10% | 87.10%                        |
|   | M / S<br>687 / 779 = 88.19%                                                          |        |        |        |                               |

| C       | Outcome Statistics Pivoted by Species<br>(7/1/2020 - 7/31/2020 |                               |       |           |  |
|---------|----------------------------------------------------------------|-------------------------------|-------|-----------|--|
| Species |                                                                | Name                          | Total | Jul. 2020 |  |
| Canine  | Н                                                              | Adoption                      | 84    | 84        |  |
|         | I                                                              | Return to Owner               | 62    | 62        |  |
|         | J                                                              | Transferred to Another Agency | 48    | 48        |  |
|         | К                                                              | Return to Field               | 0     | (         |  |
|         | L                                                              | Other Live Outcomes 0         |       | (         |  |
|         | М                                                              | Subtotal: Live Outcomes       | 194   | 194       |  |
|         | Ν                                                              | Died in Care                  | 0     | (         |  |
|         | 0                                                              | Lost in Care                  | 0     | (         |  |
|         | Р                                                              | Shelter Euthanasia            | 8     | 8         |  |
|         | Q                                                              | Owner Intended Euthanasia     | 11    | 11        |  |
|         | R                                                              | Subtotal: Other Outcomes      | 19    | 19        |  |
|         |                                                                | Canine Total Outcome          | 213   | 213       |  |
| Feline  | Н                                                              | Adoption                      | 293   | 293       |  |
|         | I                                                              | Return to Owner               | 1     |           |  |
|         | J                                                              | Transferred to Another Agency | 70    | 70        |  |
|         | К                                                              | Return to Field               | 129   | 129       |  |
|         | L                                                              | Other Live Outcomes           | 0     | (         |  |
|         | М                                                              | Subtotal: Live Outcomes       | 493   | 493       |  |
|         | Ν                                                              | Died in Care                  | 19    | 19        |  |
|         | 0                                                              | Lost in Care                  | 2     | 2         |  |
|         | Р                                                              | Shelter Euthanasia            | 48    | 48        |  |
|         | Q                                                              | Owner Intended Euthanasia 4   |       | 4         |  |
|         | R                                                              | Subtotal: Other Outcomes      | 73    | 7:        |  |
|         |                                                                | Feline Total Outcome          | 566   | 56        |  |
|         | Н                                                              | Adoption                      | 377   | 377       |  |
|         | Ι                                                              | Return to Owner               | 63    | 63        |  |
|         | J                                                              | Transferred to Another Agency | 118   | 118       |  |
|         | к                                                              | Return to Field               | 129   | 129       |  |
|         | L                                                              | Other Live Outcomes           | 0     | (         |  |
|         | N                                                              | Died in Care                  | 19    | 19        |  |
|         | 0                                                              | Lost in Care                  | 2     | :         |  |
|         | P                                                              | Shelter Euthanasia            | 56    | 56        |  |
|         | Q                                                              | Owner Intended Euthanasia     | 15    |           |  |
|         | ~                                                              |                               |       |           |  |