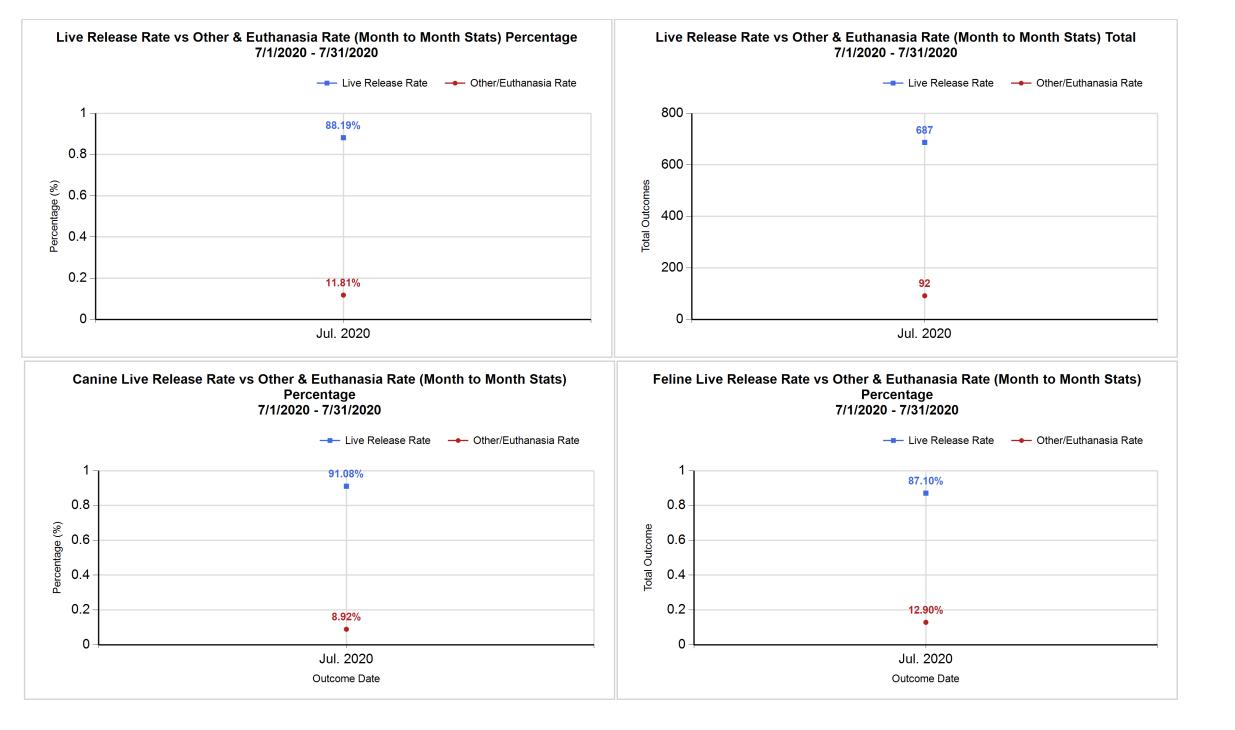

|   | Intake & Outcome Statistics<br>(7/1/2020 - 7/31/2020)<br>Pivoted by Intake & Outcome |        |        |        | Month<br>to<br>Month<br>Stats |
|---|--------------------------------------------------------------------------------------|--------|--------|--------|-------------------------------|
|   | -                                                                                    | Canine | Feline | Total  | Jul. 2020                     |
|   | LIVE INTAKE                                                                          |        |        |        |                               |
| в | Stray/At Large                                                                       | 187    | 482    | 669    | 669                           |
| С | Relinquished by Owner                                                                | 14     | 17     | 31     | 31                            |
| D | Owner Intended Euthanasia                                                            | 9      | 3      | 12     | 12                            |
| Е | Transferred in from Agency (In State)                                                | 0      | 0      | 0      | 0                             |
| Е | Transferred in from Agency (Out of State)                                            | 0      | 0      | 0      | 0                             |
| F | Cruelty/Confiscate (Other Intakes)                                                   | 6      | 2      | 8      | 8                             |
| F | Born in the Shelter (Other Intakes)                                                  | 0      | 8      | 8      | 8                             |
| F | Returns (Other Intakes)                                                              | 7      | 3      | 10     | 10                            |
| G | Total Live Intake<br>[B+C+D+E+F]                                                     | 223    | 515    | 738    | 738                           |
|   | OUTCOMES                                                                             |        |        |        |                               |
| Η | Adoption                                                                             | 84     | 293    | 377    | 377                           |
| I | Return to Owner                                                                      | 62     | 1      | 63     | 63                            |
| J | Transferred to Another Agency                                                        | 48     | 70     | 118    | 118                           |
| κ | Return to Field                                                                      | 0      | 129    | 129    | 129                           |
| L | Other Live Outcomes                                                                  | 0      | 0      | 0      | 0                             |
| Μ | Subtotal: Live Outcomes<br>[H+I+J+K+L]                                               | 194    | 493    | 687    | 687                           |
| Ν | Died in Care                                                                         | 0      | 19     | 19     | 19                            |
| 0 | Lost in Care                                                                         | 0      | 2      | 2      | 2                             |
| Ρ | Shelter Euthanasia                                                                   | 8      | 48     | 56     | 56                            |
| Q | Owner Intended Euthanasia                                                            | 11     | 4      | 15     | 15                            |
| R | Subtotal: Other Outcomes<br>[N+O+P+Q]                                                | 19     | 73     | 92     | 92                            |
| S | Total Outcomes<br>[ M + R ]                                                          | 213    | 566    | 779    | 779                           |
|   | Asilomar "Lite" Live Release Rate:                                                   | 91.08% | 87.10% | 88.19% | 88.19%                        |
|   | Canine Live Release Rate                                                             |        |        | 91.08% | 91.08%                        |
|   | Feline Live Release Rate<br><i>Formula:</i>                                          |        |        | 87.10% | 87.10%                        |
|   | M / S<br>687 / 779 = 88.19%                                                          |        |        |        |                               |

|           | TOTAL           |                     |               | Canine       |                     |               | Feline       |                     |               |
|-----------|-----------------|---------------------|---------------|--------------|---------------------|---------------|--------------|---------------------|---------------|
|           | Live<br>Release | Live Release<br>(%) | Change<br>(%) | Live Release | Live Release<br>(%) | Change<br>(%) | Live Release | Live Release<br>(%) | Change<br>(%) |
| Jul. 2020 | 687             | 88.19%              | NaN           | 194          | 91.08%              | NaN           | 493          | 87.10%              | NaN           |

Formula: M / S 687 / 779 = 88.19%

|            | Canine                 |        |         |                     | Feline                 |        |         |                     |  |
|------------|------------------------|--------|---------|---------------------|------------------------|--------|---------|---------------------|--|
| Month Year | Beginning<br>Inventory | Intake | Outcome | Ending<br>Inventory | Beginning<br>Inventory | Intake | Outcome | Ending<br>Inventory |  |
| 07/2020    | 148                    | 223    | 213     | 158                 | 517                    | 515    | 566     | 466                 |  |