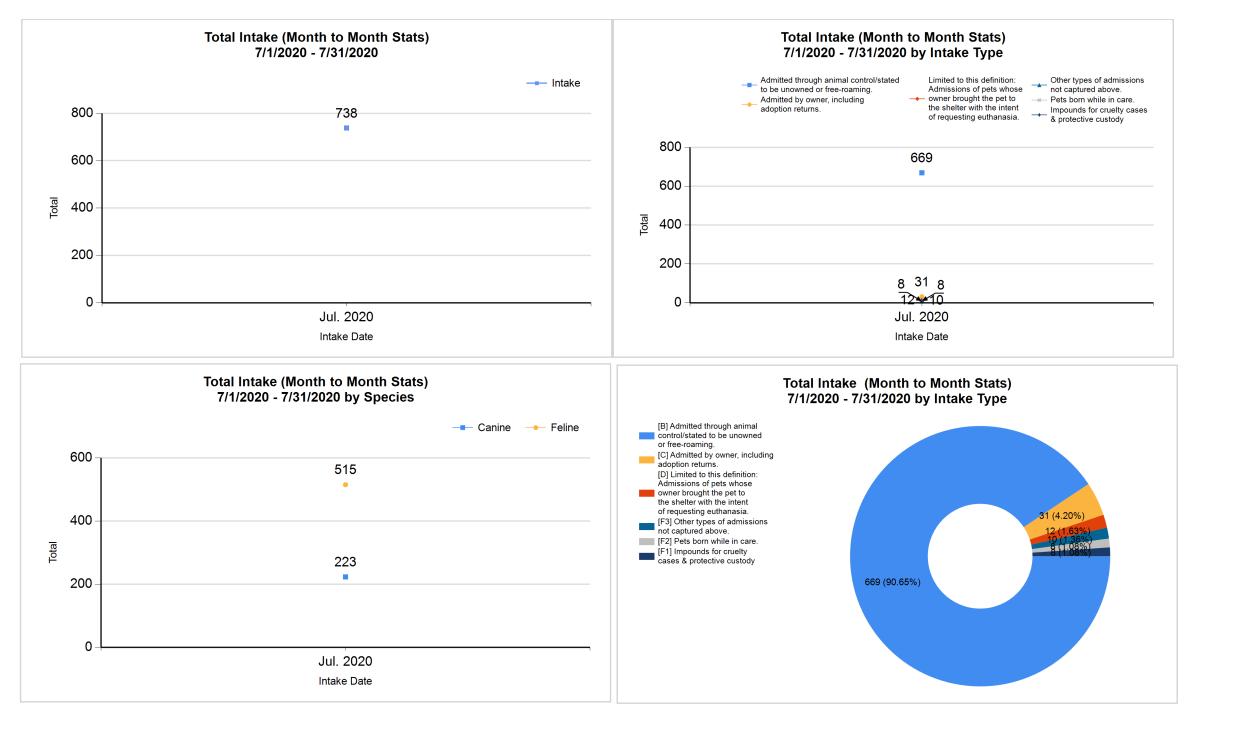

|   | Intake & Outcome Statistics<br>(7/1/2020 - 7/31/2020)<br>Pivoted by Intake & Outcome |        |        |        | Month<br>to<br>Month<br>Stats |
|---|--------------------------------------------------------------------------------------|--------|--------|--------|-------------------------------|
|   | -                                                                                    | Canine | Feline | Total  | Jul. 2020                     |
|   | LIVE INTAKE                                                                          |        |        |        |                               |
| в | Stray/At Large                                                                       | 187    | 482    | 669    | 669                           |
| С | Relinquished by Owner                                                                | 14     | 17     | 31     | 31                            |
| D | Owner Intended Euthanasia                                                            | 9      | 3      | 12     | 12                            |
| Е | Transferred in from Agency (In State)                                                | 0      | 0      | 0      | 0                             |
| Е | Transferred in from Agency (Out of State)                                            | 0      | 0      | 0      | 0                             |
| F | Cruelty/Confiscate (Other Intakes)                                                   | 6      | 2      | 8      | 8                             |
| F | Born in the Shelter (Other Intakes)                                                  | 0      | 8      | 8      | 8                             |
| F | Returns (Other Intakes)                                                              | 7      | 3      | 10     | 10                            |
| G | Total Live Intake<br>[B+C+D+E+F]                                                     | 223    | 515    | 738    | 738                           |
|   | OUTCOMES                                                                             |        |        |        |                               |
| Η | Adoption                                                                             | 84     | 293    | 377    | 377                           |
| I | Return to Owner                                                                      | 62     | 1      | 63     | 63                            |
| J | Transferred to Another Agency                                                        | 48     | 70     | 118    | 118                           |
| κ | Return to Field                                                                      | 0      | 129    | 129    | 129                           |
| L | Other Live Outcomes                                                                  | 0      | 0      | 0      | 0                             |
| Μ | Subtotal: Live Outcomes<br>[H+I+J+K+L]                                               | 194    | 493    | 687    | 687                           |
| Ν | Died in Care                                                                         | 0      | 19     | 19     | 19                            |
| 0 | Lost in Care                                                                         | 0      | 2      | 2      | 2                             |
| Ρ | Shelter Euthanasia                                                                   | 8      | 48     | 56     | 56                            |
| Q | Owner Intended Euthanasia                                                            | 11     | 4      | 15     | 15                            |
| R | Subtotal: Other Outcomes<br>[N+O+P+Q]                                                | 19     | 73     | 92     | 92                            |
| S | Total Outcomes<br>[ M + R ]                                                          | 213    | 566    | 779    | 779                           |
|   | Asilomar "Lite" Live Release Rate:                                                   | 91.08% | 87.10% | 88.19% | 88.19%                        |
|   | Canine Live Release Rate                                                             |        |        | 91.08% | 91.08%                        |
|   | Feline Live Release Rate<br><i>Formula:</i>                                          |        |        | 87.10% | 87.10%                        |
|   | M / S<br>687 / 779 = 88.19%                                                          |        |        |        |                               |

10/6/2020 11:34:13 AM

|             | Intake Statistics Pivoted by Species<br>(7/1/2020 - 7/31/2020) |                                           |       |           |  |
|-------------|----------------------------------------------------------------|-------------------------------------------|-------|-----------|--|
| Specie<br>s |                                                                | Name                                      | Total | Jul. 2020 |  |
| Canine      | В                                                              | Stray/At Large                            | 187   | 187       |  |
|             | С                                                              | Relinquished by Owner                     | 14    | 14        |  |
|             | D                                                              | Owner Intended Euthanasia                 | 9     | 9         |  |
|             | E                                                              | Transferred in from Agency (Out of State) | 0     | 0         |  |
|             | E                                                              | Transferred in from Agency (In State)     | 0     | 0         |  |
|             | F                                                              | Returns (Other Intakes)                   | 7     | 7         |  |
|             | F                                                              | Cruelty/Confiscate (Other Intakes)        | 6     | 6         |  |
|             | F                                                              | Born in the Shelter (Other Intakes)       | 0     | 0         |  |
|             |                                                                | Canine Live Intake                        | 223   | 223       |  |
| Feline      | В                                                              | Stray/At Large                            | 482   | 482       |  |
|             | С                                                              | Relinquished by Owner                     | 17    | 17        |  |
|             | D                                                              | Owner Intended Euthanasia                 | 3     | 3         |  |
|             | E                                                              | Transferred in from Agency (In State)     | 0     | 0         |  |
|             | E                                                              | Transferred in from Agency (Out of State) | 0     | 0         |  |
|             | F                                                              | Returns (Other Intakes)                   | 3     | 3         |  |
|             | F                                                              | Born in the Shelter (Other Intakes)       | 8     | 8         |  |
|             | F                                                              | Cruelty/Confiscate (Other Intakes)        | 2     | 2         |  |
|             |                                                                | Feline Live Intake                        | 515   | 515       |  |
|             | В                                                              | Stray/At Large                            | 669   | 669       |  |
|             | С                                                              | Relinquished by Owner                     | 31    | 31        |  |
|             | D                                                              | Owner Intended Euthanasia                 | 12    | 12        |  |
|             | E                                                              | Transferred in from Agency (In State)     | 0     | 0         |  |
|             | E                                                              | Transferred in from Agency (Out of State) | 0     | 0         |  |
|             | F                                                              | Returns (Other Intakes)                   | 10    | 10        |  |
|             | F                                                              | Born in the Shelter (Other Intakes)       | 8     | 8         |  |
|             | F                                                              | Cruelty/Confiscate (Other Intakes)        | 8     | 8         |  |
|             | G                                                              | Total Live Intake                         | 738   | 738       |  |
|             |                                                                |                                           |       |           |  |
|             |                                                                |                                           |       |           |  |