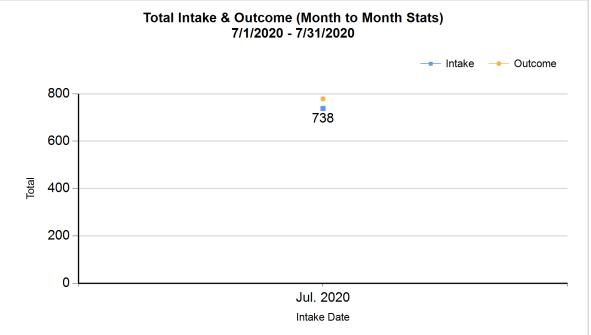

|   | Intake & Outcome Statistics<br>(7/1/2020 - 7/31/2020)<br>Pivoted by Intake & Outcome |        |        |        | Month<br>to<br>Month<br>Stats |
|---|--------------------------------------------------------------------------------------|--------|--------|--------|-------------------------------|
|   | -                                                                                    | Canine | Feline | Total  | Jul. 2020                     |
|   | LIVE INTAKE                                                                          |        |        |        |                               |
| в | Stray/At Large                                                                       | 187    | 482    | 669    | 669                           |
| С | Relinquished by Owner                                                                | 14     | 17     | 31     | 31                            |
| D | Owner Intended Euthanasia                                                            | 9      | 3      | 12     | 12                            |
| Е | Transferred in from Agency (In State)                                                | 0      | 0      | 0      | 0                             |
| Е | Transferred in from Agency (Out of State)                                            | 0      | 0      | 0      | 0                             |
| F | Cruelty/Confiscate (Other Intakes)                                                   | 6      | 2      | 8      | 8                             |
| F | Born in the Shelter (Other Intakes)                                                  | 0      | 8      | 8      | 8                             |
| F | Returns (Other Intakes)                                                              | 7      | 3      | 10     | 10                            |
| G | Total Live Intake<br>[B+C+D+E+F]                                                     | 223    | 515    | 738    | 738                           |
|   | OUTCOMES                                                                             |        |        |        |                               |
| Η | Adoption                                                                             | 84     | 293    | 377    | 377                           |
| I | Return to Owner                                                                      | 62     | 1      | 63     | 63                            |
| J | Transferred to Another Agency                                                        | 48     | 70     | 118    | 118                           |
| κ | Return to Field                                                                      | 0      | 129    | 129    | 129                           |
| L | Other Live Outcomes                                                                  | 0      | 0      | 0      | 0                             |
| Μ | Subtotal: Live Outcomes<br>[H+I+J+K+L]                                               | 194    | 493    | 687    | 687                           |
| Ν | Died in Care                                                                         | 0      | 19     | 19     | 19                            |
| 0 | Lost in Care                                                                         | 0      | 2      | 2      | 2                             |
| Ρ | Shelter Euthanasia                                                                   | 8      | 48     | 56     | 56                            |
| Q | Owner Intended Euthanasia                                                            | 11     | 4      | 15     | 15                            |
| R | Subtotal: Other Outcomes<br>[N+O+P+Q]                                                | 19     | 73     | 92     | 92                            |
| S | Total Outcomes<br>[ M + R ]                                                          | 213    | 566    | 779    | 779                           |
|   | Asilomar "Lite" Live Release Rate:                                                   | 91.08% | 87.10% | 88.19% | 88.19%                        |
|   | Canine Live Release Rate                                                             |        |        | 91.08% | 91.08%                        |
|   | Feline Live Release Rate<br><i>Formula:</i>                                          |        |        | 87.10% | 87.10%                        |
|   | M / S<br>687 / 779 = 88.19%                                                          |        |        |        |                               |