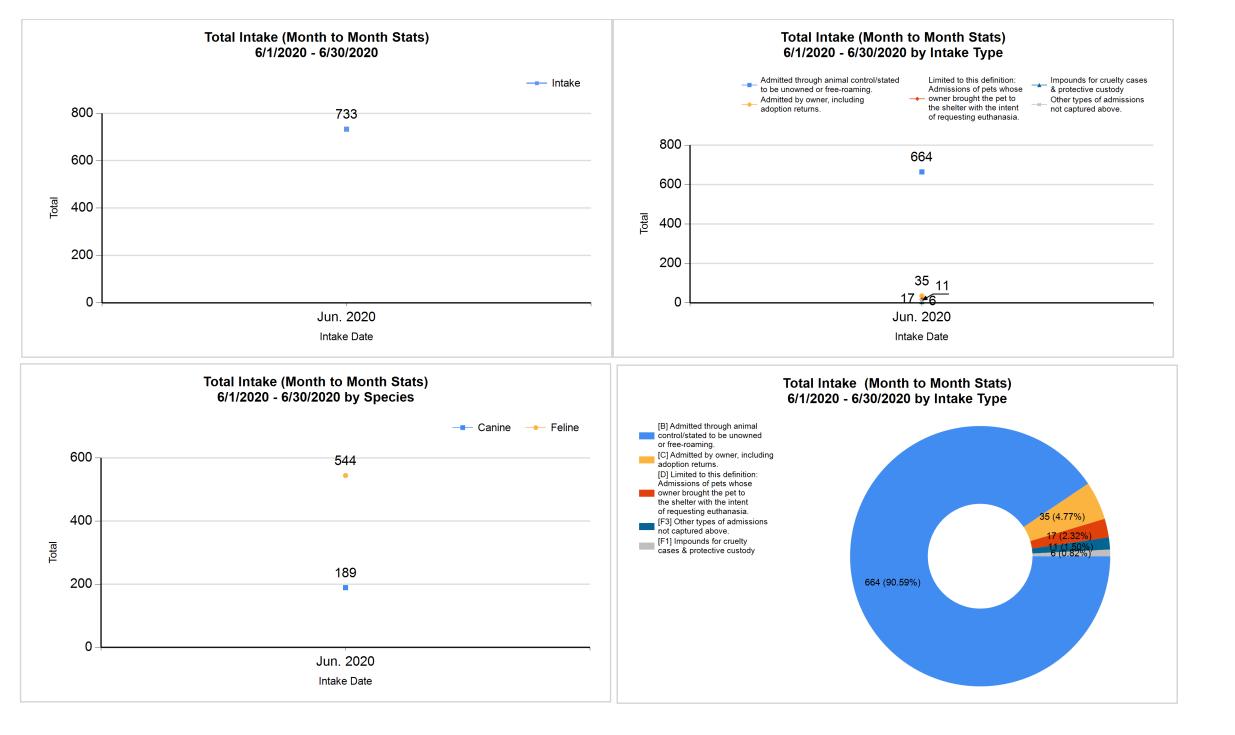

| Intake & Outcome Statistics<br>(6/1/2020 - 6/30/2020)<br>Pivoted by Intake & Outcome |                                           |        |        |        |              |  |  |  |
|--------------------------------------------------------------------------------------|-------------------------------------------|--------|--------|--------|--------------|--|--|--|
|                                                                                      |                                           | Canine | Feline | Total  | Jun.<br>2020 |  |  |  |
|                                                                                      | LIVE INTAKE                               |        |        |        |              |  |  |  |
| в                                                                                    | Stray/At Large                            | 151    | 513    | 664    | 664          |  |  |  |
| С                                                                                    | Relinquished by Owner                     | 16     | 19     | 35     | 35           |  |  |  |
| D                                                                                    | Owner Intended Euthanasia                 | 12     | 5      | 17     | 17           |  |  |  |
| Е                                                                                    | Transferred in from Agency (In State)     | 0      | 0      | 0      | 0            |  |  |  |
| Е                                                                                    | Transferred in from Agency (Out of State) | 0      | 0      | 0      | 0            |  |  |  |
| F                                                                                    | Cruelty/Confiscate (Other Intakes)        | 3      | 3      | 6      | 6            |  |  |  |
| F                                                                                    | Born in the Shelter (Other Intakes)       | 0      | 0      | 0      | 0            |  |  |  |
| F                                                                                    | Returns (Other Intakes)                   | 7      | 4      | 11     | 11           |  |  |  |
| G                                                                                    | Total Live Intake<br>[B+C+D+E+F]          | 189    | 544    | 733    | 733          |  |  |  |
|                                                                                      | OUTCOMES                                  |        |        |        |              |  |  |  |
| Н                                                                                    | Adoption                                  | 59     | 289    | 348    | 348          |  |  |  |
| I                                                                                    | Return to Owner                           | 39     | 5      | 44     | 44           |  |  |  |
| J                                                                                    | Transferred to Another Agency             | 46     | 21     | 67     | 67           |  |  |  |
| κ                                                                                    | Return to Field                           | 0      | 142    | 142    | 142          |  |  |  |
| L                                                                                    | Other Live Outcomes                       | 0      | 0      | 0      | 0            |  |  |  |
| Μ                                                                                    | Subtotal: Live Outcomes<br>[H+I+J+K+L]    | 144    | 457    | 601    | 601          |  |  |  |
| Ν                                                                                    | Died in Care                              | 3      | 12     | 15     | 15           |  |  |  |
| 0                                                                                    | Lost in Care                              | 0      | 0      | 0      | 0            |  |  |  |
| Ρ                                                                                    | Shelter Euthanasia                        | 5      | 50     | 55     | 55           |  |  |  |
| Q                                                                                    | Owner Intended Euthanasia                 | 10     | 5      | 15     | 15           |  |  |  |
| R                                                                                    | Subtotal: Other Outcomes<br>[N+O+P+Q]     | 18     | 67     | 85     | 85           |  |  |  |
| S                                                                                    | Total Outcomes<br>[ M + R ]               | 162    | 524    | 686    | 686          |  |  |  |
|                                                                                      | Asilomar "Lite" Live Release Rate:        | 88.89% | 87.21% | 87.61% | 87.61%       |  |  |  |
|                                                                                      | Canine Live Release Rate                  |        |        | 88.89% | 88.89%       |  |  |  |
|                                                                                      | Feline Live Release Rate                  |        |        | 87.21% | 87.21%       |  |  |  |

601 / 686 = 87.61%

10/6/2020 11:32:17 AM

| Intake Statistics Pivoted by Species<br>(6/1/2020 - 6/30/2020) |   |                                           |       | Month to<br>Month<br>Stats |  |
|----------------------------------------------------------------|---|-------------------------------------------|-------|----------------------------|--|
| Specie<br>s                                                    |   | Name                                      | Total | Jun. 2020                  |  |
| Canine                                                         | В | Stray/At Large                            | 151   | 151                        |  |
|                                                                | С | Relinquished by Owner                     | 16    | 16                         |  |
|                                                                | D | Owner Intended Euthanasia                 | 12    | 12                         |  |
|                                                                | E | Transferred in from Agency (Out of State) | 0     | 0                          |  |
|                                                                | E | Transferred in from Agency (In State)     | 0     | 0                          |  |
|                                                                | F | Cruelty/Confiscate (Other Intakes)        | 3     | 3                          |  |
|                                                                | F | Returns (Other Intakes)                   | 7     | 7                          |  |
|                                                                | F | Born in the Shelter (Other Intakes)       | 0     | 0                          |  |
|                                                                |   | Canine Live Intake                        | 189   | 189                        |  |
| Feline                                                         | В | Stray/At Large                            | 513   | 513                        |  |
|                                                                | С | Relinquished by Owner                     | 19    | 19                         |  |
|                                                                | D | Owner Intended Euthanasia                 | 5     | 5                          |  |
|                                                                | E | Transferred in from Agency (In State)     | 0     | 0                          |  |
|                                                                | E | Transferred in from Agency (Out of State) | 0     | 0                          |  |
|                                                                | F | Cruelty/Confiscate (Other Intakes)        | 3     | 3                          |  |
|                                                                | F | Returns (Other Intakes)                   | 4     | 4                          |  |
|                                                                | F | Born in the Shelter (Other Intakes)       | 0     | 0                          |  |
|                                                                |   | Feline Live Intake                        | 544   | 544                        |  |
|                                                                | В | Stray/At Large                            | 664   | 664                        |  |
|                                                                | С | Relinquished by Owner                     | 35    | 35                         |  |
|                                                                | D | Owner Intended Euthanasia                 | 17    | 17                         |  |
|                                                                | E | Transferred in from Agency (In State)     | 0     | 0                          |  |
|                                                                | E | Transferred in from Agency (Out of State) | 0     | 0                          |  |
|                                                                | F | Cruelty/Confiscate (Other Intakes)        | 6     | 6                          |  |
|                                                                | F | Returns (Other Intakes)                   | 11    | 11                         |  |
|                                                                | F | Born in the Shelter (Other Intakes)       | 0     | 0                          |  |
|                                                                | G | Total Live Intake                         | 733   | 733                        |  |
|                                                                |   |                                           |       |                            |  |
|                                                                |   |                                           |       |                            |  |