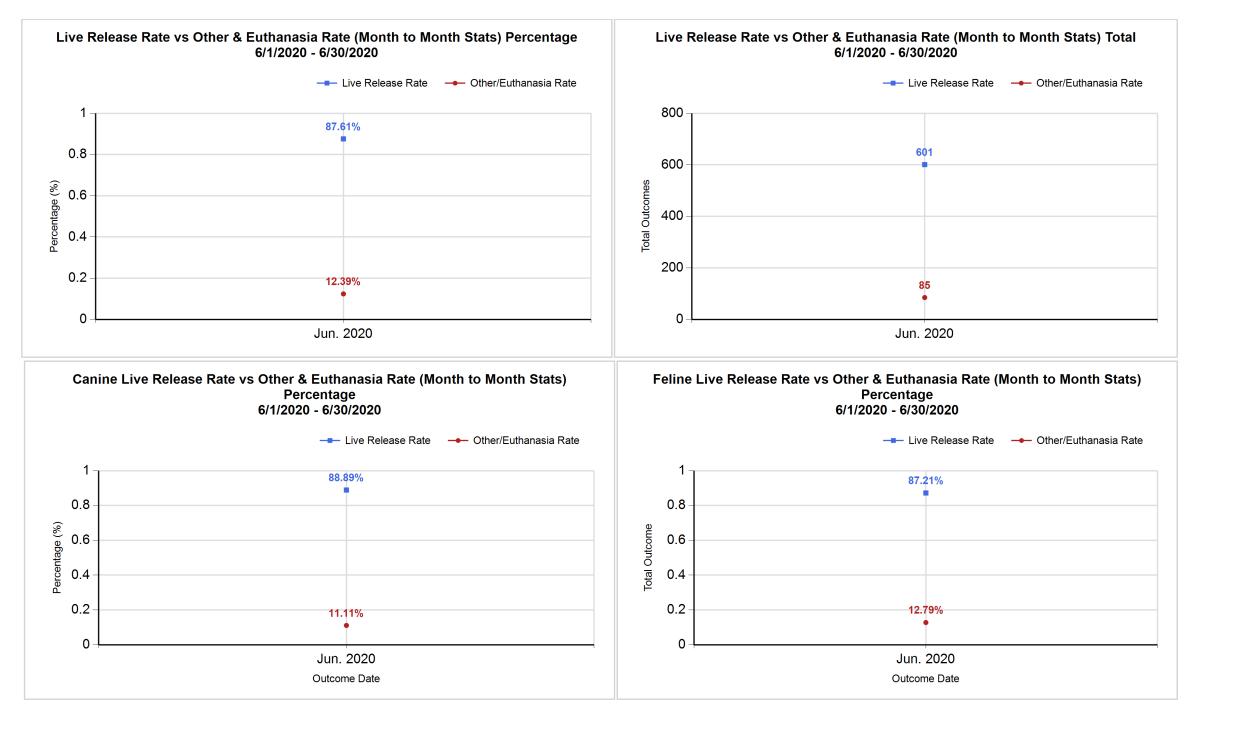

| Intake & Outcome Statistics<br>(6/1/2020 - 6/30/2020)<br>Pivoted by Intake & Outcome |                                           |        |        |        |              |  |  |  |
|--------------------------------------------------------------------------------------|-------------------------------------------|--------|--------|--------|--------------|--|--|--|
|                                                                                      |                                           | Canine | Feline | Total  | Jun.<br>2020 |  |  |  |
|                                                                                      | LIVE INTAKE                               |        |        |        |              |  |  |  |
| в                                                                                    | Stray/At Large                            | 151    | 513    | 664    | 664          |  |  |  |
| С                                                                                    | Relinquished by Owner                     | 16     | 19     | 35     | 35           |  |  |  |
| D                                                                                    | Owner Intended Euthanasia                 | 12     | 5      | 17     | 17           |  |  |  |
| Е                                                                                    | Transferred in from Agency (In State)     | 0      | 0      | 0      | 0            |  |  |  |
| Е                                                                                    | Transferred in from Agency (Out of State) | 0      | 0      | 0      | 0            |  |  |  |
| F                                                                                    | Cruelty/Confiscate (Other Intakes)        | 3      | 3      | 6      | 6            |  |  |  |
| F                                                                                    | Born in the Shelter (Other Intakes)       | 0      | 0      | 0      | 0            |  |  |  |
| F                                                                                    | Returns (Other Intakes)                   | 7      | 4      | 11     | 11           |  |  |  |
| G                                                                                    | Total Live Intake<br>[B+C+D+E+F]          | 189    | 544    | 733    | 733          |  |  |  |
|                                                                                      | OUTCOMES                                  |        |        |        |              |  |  |  |
| Н                                                                                    | Adoption                                  | 59     | 289    | 348    | 348          |  |  |  |
| I                                                                                    | Return to Owner                           | 39     | 5      | 44     | 44           |  |  |  |
| J                                                                                    | Transferred to Another Agency             | 46     | 21     | 67     | 67           |  |  |  |
| κ                                                                                    | Return to Field                           | 0      | 142    | 142    | 142          |  |  |  |
| L                                                                                    | Other Live Outcomes                       | 0      | 0      | 0      | 0            |  |  |  |
| Μ                                                                                    | Subtotal: Live Outcomes<br>[H+I+J+K+L]    | 144    | 457    | 601    | 601          |  |  |  |
| Ν                                                                                    | Died in Care                              | 3      | 12     | 15     | 15           |  |  |  |
| 0                                                                                    | Lost in Care                              | 0      | 0      | 0      | 0            |  |  |  |
| Ρ                                                                                    | Shelter Euthanasia                        | 5      | 50     | 55     | 55           |  |  |  |
| Q                                                                                    | Owner Intended Euthanasia                 | 10     | 5      | 15     | 15           |  |  |  |
| R                                                                                    | Subtotal: Other Outcomes<br>[N+O+P+Q]     | 18     | 67     | 85     | 85           |  |  |  |
| S                                                                                    | Total Outcomes<br>[ M + R ]               | 162    | 524    | 686    | 686          |  |  |  |
|                                                                                      | Asilomar "Lite" Live Release Rate:        | 88.89% | 87.21% | 87.61% | 87.61%       |  |  |  |
|                                                                                      | Canine Live Release Rate                  |        |        | 88.89% | 88.89%       |  |  |  |
|                                                                                      | Feline Live Release Rate                  |        |        | 87.21% | 87.21%       |  |  |  |

601 / 686 = 87.61%

10/6/2020 11:32:17 AM

| Intake Statistics Pivoted by Species<br>(6/1/2020 - 6/30/2020) |   |                                           |       | Month to<br>Month<br>Stats |  |
|----------------------------------------------------------------|---|-------------------------------------------|-------|----------------------------|--|
| Specie<br>s                                                    |   | Name                                      | Total | Jun. 2020                  |  |
| Canine                                                         | В | Stray/At Large                            | 151   | 151                        |  |
|                                                                | С | Relinquished by Owner                     | 16    | 16                         |  |
|                                                                | D | Owner Intended Euthanasia                 | 12    | 12                         |  |
|                                                                | E | Transferred in from Agency (Out of State) | 0     | 0                          |  |
|                                                                | E | Transferred in from Agency (In State)     | 0     | 0                          |  |
|                                                                | F | Cruelty/Confiscate (Other Intakes)        | 3     | 3                          |  |
|                                                                | F | Returns (Other Intakes)                   | 7     | 7                          |  |
|                                                                | F | Born in the Shelter (Other Intakes)       | 0     | 0                          |  |
|                                                                |   | Canine Live Intake                        | 189   | 189                        |  |
| Feline                                                         | В | Stray/At Large                            | 513   | 513                        |  |
|                                                                | С | Relinquished by Owner                     | 19    | 19                         |  |
|                                                                | D | Owner Intended Euthanasia                 | 5     | 5                          |  |
|                                                                | E | Transferred in from Agency (In State)     | 0     | 0                          |  |
|                                                                | E | Transferred in from Agency (Out of State) | 0     | 0                          |  |
|                                                                | F | Cruelty/Confiscate (Other Intakes)        | 3     | 3                          |  |
|                                                                | F | Returns (Other Intakes)                   | 4     | 4                          |  |
|                                                                | F | Born in the Shelter (Other Intakes)       | 0     | 0                          |  |
|                                                                |   | Feline Live Intake                        | 544   | 544                        |  |
|                                                                | В | Stray/At Large                            | 664   | 664                        |  |
|                                                                | С | Relinquished by Owner                     | 35    | 35                         |  |
|                                                                | D | Owner Intended Euthanasia                 | 17    | 17                         |  |
|                                                                | E | Transferred in from Agency (In State)     | 0     | 0                          |  |
|                                                                | E | Transferred in from Agency (Out of State) | 0     | 0                          |  |
|                                                                | F | Cruelty/Confiscate (Other Intakes)        | 6     | 6                          |  |
|                                                                | F | Returns (Other Intakes)                   | 11    | 11                         |  |
|                                                                | F | Born in the Shelter (Other Intakes)       | 0     | 0                          |  |
|                                                                | G | Total Live Intake                         | 733   | 733                        |  |
|                                                                |   |                                           |       |                            |  |
|                                                                |   |                                           |       |                            |  |

|           | TOTAL           |                     |               | Canine       |                     |               | Feline       |                     |               |
|-----------|-----------------|---------------------|---------------|--------------|---------------------|---------------|--------------|---------------------|---------------|
|           | Live<br>Release | Live Release<br>(%) | Change<br>(%) | Live Release | Live Release<br>(%) | Change<br>(%) | Live Release | Live Release<br>(%) | Change<br>(%) |
| Jun. 2020 | 601             | 87.61%              | NaN           | 144          | 88.89%              | NaN           | 457          | 87.21%              | NaN           |