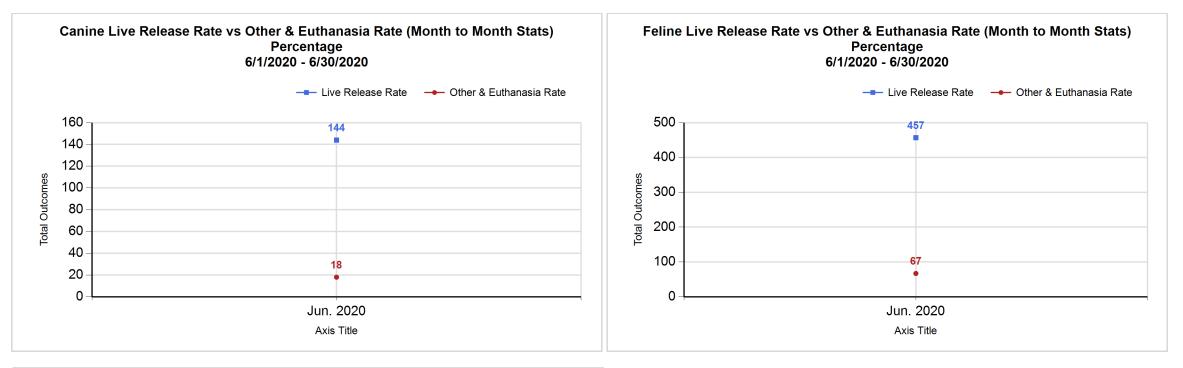

| Intake & Outcome Statistics<br>(6/1/2020 - 6/30/2020)<br>Pivoted by Intake & Outcome |                                           |        |        |        |              |  |  |  |
|--------------------------------------------------------------------------------------|-------------------------------------------|--------|--------|--------|--------------|--|--|--|
|                                                                                      |                                           | Canine | Feline | Total  | Jun.<br>2020 |  |  |  |
|                                                                                      | LIVE INTAKE                               |        |        |        |              |  |  |  |
| в                                                                                    | Stray/At Large                            | 151    | 513    | 664    | 664          |  |  |  |
| С                                                                                    | Relinquished by Owner                     | 16     | 19     | 35     | 35           |  |  |  |
| D                                                                                    | Owner Intended Euthanasia                 | 12     | 5      | 17     | 17           |  |  |  |
| Е                                                                                    | Transferred in from Agency (In State)     | 0      | 0      | 0      | 0            |  |  |  |
| Е                                                                                    | Transferred in from Agency (Out of State) | 0      | 0      | 0      | 0            |  |  |  |
| F                                                                                    | Cruelty/Confiscate (Other Intakes)        | 3      | 3      | 6      | 6            |  |  |  |
| F                                                                                    | Born in the Shelter (Other Intakes)       | 0      | 0      | 0      | 0            |  |  |  |
| F                                                                                    | Returns (Other Intakes)                   | 7      | 4      | 11     | 11           |  |  |  |
| G                                                                                    | Total Live Intake<br>[B+C+D+E+F]          | 189    | 544    | 733    | 733          |  |  |  |
|                                                                                      | OUTCOMES                                  |        |        |        |              |  |  |  |
| Н                                                                                    | Adoption                                  | 59     | 289    | 348    | 348          |  |  |  |
| I                                                                                    | Return to Owner                           | 39     | 5      | 44     | 44           |  |  |  |
| J                                                                                    | Transferred to Another Agency             | 46     | 21     | 67     | 67           |  |  |  |
| κ                                                                                    | Return to Field                           | 0      | 142    | 142    | 142          |  |  |  |
| L                                                                                    | Other Live Outcomes                       | 0      | 0      | 0      | 0            |  |  |  |
| Μ                                                                                    | Subtotal: Live Outcomes<br>[H+I+J+K+L]    | 144    | 457    | 601    | 601          |  |  |  |
| Ν                                                                                    | Died in Care                              | 3      | 12     | 15     | 15           |  |  |  |
| 0                                                                                    | Lost in Care                              | 0      | 0      | 0      | 0            |  |  |  |
| Ρ                                                                                    | Shelter Euthanasia                        | 5      | 50     | 55     | 55           |  |  |  |
| Q                                                                                    | Owner Intended Euthanasia                 | 10     | 5      | 15     | 15           |  |  |  |
| R                                                                                    | Subtotal: Other Outcomes<br>[N+O+P+Q]     | 18     | 67     | 85     | 85           |  |  |  |
| S                                                                                    | Total Outcomes<br>[ M + R ]               | 162    | 524    | 686    | 686          |  |  |  |
|                                                                                      | Asilomar "Lite" Live Release Rate:        | 88.89% | 87.21% | 87.61% | 87.61%       |  |  |  |
|                                                                                      | Canine Live Release Rate                  |        |        | 88.89% | 88.89%       |  |  |  |
|                                                                                      | Feline Live Release Rate                  |        |        | 87.21% | 87.21%       |  |  |  |

| (       | Outcome Statistics Pivoted by Species<br>(6/1/2020 - 6/30/2020 |                               |                             |           |
|---------|----------------------------------------------------------------|-------------------------------|-----------------------------|-----------|
| Species |                                                                | Name                          | Total                       | Jun. 2020 |
| Canine  | Н                                                              | Adoption                      | 59                          | 59        |
|         | I                                                              | Return to Owner               | 39                          | 39        |
|         | J                                                              | Transferred to Another Agency | 46                          | 46        |
|         | К                                                              | Return to Field               | 0                           | (         |
|         | L                                                              | Other Live Outcomes           | 0                           | (         |
|         | М                                                              | Subtotal: Live Outcomes       | 144                         | 144       |
|         | Ν                                                              | Died in Care                  | 3                           | 3         |
|         | 0                                                              | Lost in Care                  | 0                           | C         |
|         | Р                                                              | Shelter Euthanasia            | 5                           | 5         |
|         | Q                                                              | Owner Intended Euthanasia     | 10                          | 10        |
|         | R                                                              | Subtotal: Other Outcomes      | 18                          | 18        |
|         |                                                                | Canine Total Outcome          | 162                         | 162       |
| Feline  | Н                                                              | Adoption                      | 289                         | 289       |
|         | Ι                                                              | Return to Owner               | 5                           | Ę         |
|         | J                                                              | Transferred to Another Agency | 21                          | 21        |
|         | К                                                              | Return to Field               | 142                         | 142       |
|         | L                                                              | Other Live Outcomes           | 0                           | (         |
|         | М                                                              | Subtotal: Live Outcomes       | 457                         | 457       |
|         | Ν                                                              | Died in Care                  | 12                          | 12        |
|         | 0                                                              | Lost in Care                  | 0                           | (         |
|         | Р                                                              | Shelter Euthanasia            | 50                          | 50        |
|         | Q                                                              | Owner Intended Euthanasia     | Owner Intended Euthanasia 5 |           |
|         | R                                                              | Subtotal: Other Outcomes      | 67                          | 67        |
|         |                                                                | Feline Total Outcome          | 524                         | 524       |
|         | Н                                                              | Adoption                      | 348                         | 348       |
|         | Ι                                                              | Return to Owner               | 44                          | 44        |
|         | J                                                              | Transferred to Another Agency | 67                          | 67        |
|         | К                                                              | Return to Field               | 142                         | 142       |
|         | L                                                              | Other Live Outcomes           | 0                           | (         |
|         | Ν                                                              | Died in Care                  | 15                          | 15        |
|         | 0                                                              | Lost in Care                  | 0                           | (         |
|         | Р                                                              | Shelter Euthanasia            | 55                          | 55        |
|         | Q                                                              | Owner Intended Euthanasia     | 15                          | 15        |
|         | ~                                                              |                               |                             |           |