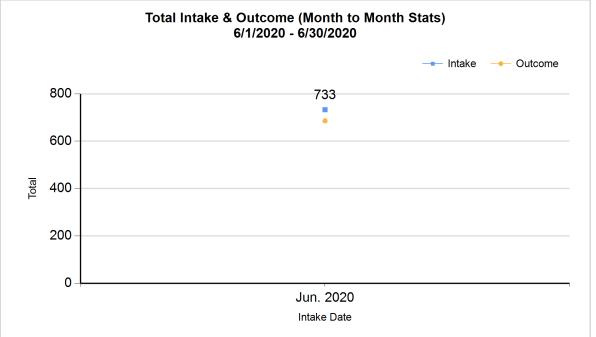

| Intake & Outcome Statistics<br>(6/1/2020 - 6/30/2020)<br>Pivoted by Intake & Outcome |                                           |        |        |        |              |  |  |  |
|--------------------------------------------------------------------------------------|-------------------------------------------|--------|--------|--------|--------------|--|--|--|
|                                                                                      |                                           | Canine | Feline | Total  | Jun.<br>2020 |  |  |  |
|                                                                                      | LIVE INTAKE                               |        |        |        |              |  |  |  |
| в                                                                                    | Stray/At Large                            | 151    | 513    | 664    | 664          |  |  |  |
| С                                                                                    | Relinquished by Owner                     | 16     | 19     | 35     | 35           |  |  |  |
| D                                                                                    | Owner Intended Euthanasia                 | 12     | 5      | 17     | 17           |  |  |  |
| Е                                                                                    | Transferred in from Agency (In State)     | 0      | 0      | 0      | 0            |  |  |  |
| Е                                                                                    | Transferred in from Agency (Out of State) | 0      | 0      | 0      | 0            |  |  |  |
| F                                                                                    | Cruelty/Confiscate (Other Intakes)        | 3      | 3      | 6      | 6            |  |  |  |
| F                                                                                    | Born in the Shelter (Other Intakes)       | 0      | 0      | 0      | 0            |  |  |  |
| F                                                                                    | Returns (Other Intakes)                   | 7      | 4      | 11     | 11           |  |  |  |
| G                                                                                    | Total Live Intake<br>[B+C+D+E+F]          | 189    | 544    | 733    | 733          |  |  |  |
|                                                                                      | OUTCOMES                                  |        |        |        |              |  |  |  |
| Н                                                                                    | Adoption                                  | 59     | 289    | 348    | 348          |  |  |  |
| I                                                                                    | Return to Owner                           | 39     | 5      | 44     | 44           |  |  |  |
| J                                                                                    | Transferred to Another Agency             | 46     | 21     | 67     | 67           |  |  |  |
| κ                                                                                    | Return to Field                           | 0      | 142    | 142    | 142          |  |  |  |
| L                                                                                    | Other Live Outcomes                       | 0      | 0      | 0      | 0            |  |  |  |
| Μ                                                                                    | Subtotal: Live Outcomes<br>[H+I+J+K+L]    | 144    | 457    | 601    | 601          |  |  |  |
| Ν                                                                                    | Died in Care                              | 3      | 12     | 15     | 15           |  |  |  |
| 0                                                                                    | Lost in Care                              | 0      | 0      | 0      | 0            |  |  |  |
| Ρ                                                                                    | Shelter Euthanasia                        | 5      | 50     | 55     | 55           |  |  |  |
| Q                                                                                    | Owner Intended Euthanasia                 | 10     | 5      | 15     | 15           |  |  |  |
| R                                                                                    | Subtotal: Other Outcomes<br>[N+O+P+Q]     | 18     | 67     | 85     | 85           |  |  |  |
| S                                                                                    | Total Outcomes<br>[ M + R ]               | 162    | 524    | 686    | 686          |  |  |  |
|                                                                                      | Asilomar "Lite" Live Release Rate:        | 88.89% | 87.21% | 87.61% | 87.61%       |  |  |  |
|                                                                                      | Canine Live Release Rate                  |        |        | 88.89% | 88.89%       |  |  |  |
|                                                                                      | Feline Live Release Rate                  |        |        | 87.21% | 87.21%       |  |  |  |