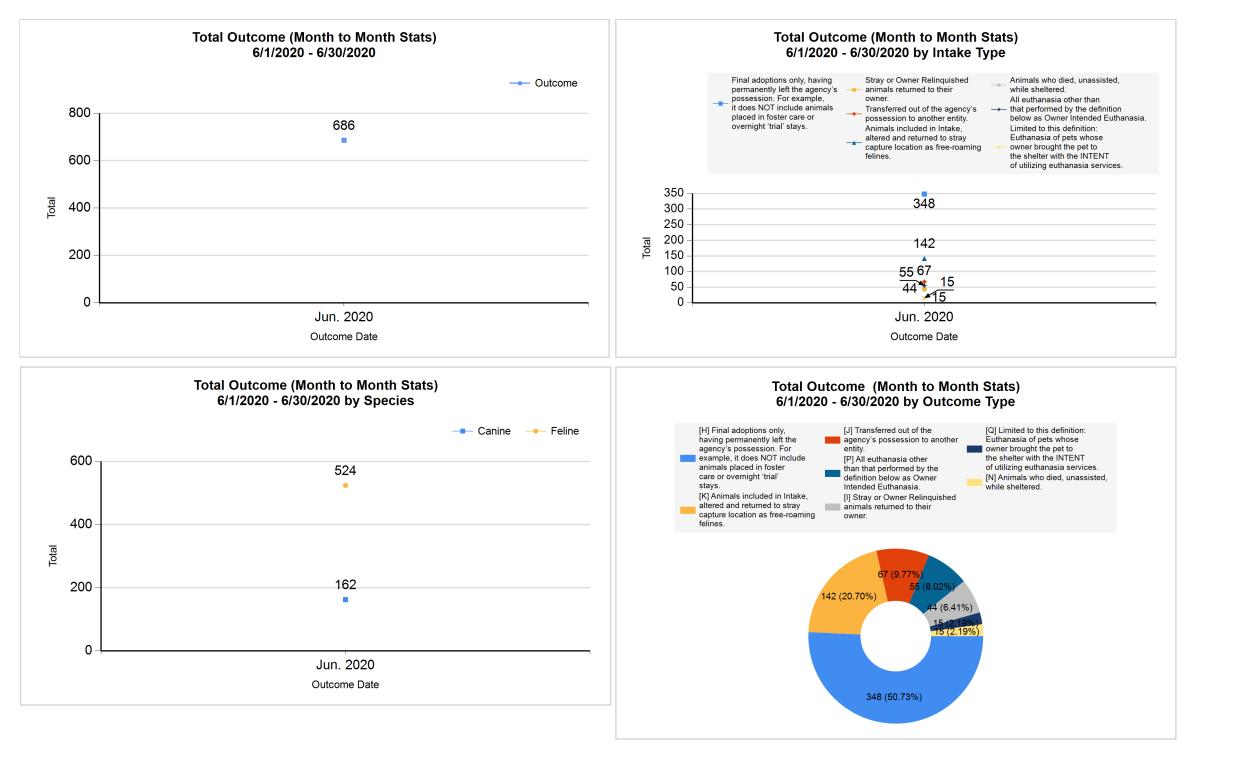

| Intake & Outcome Statistics<br>(6/1/2020 - 6/30/2020)<br>Pivoted by Intake & Outcome |                                           |        |        |        |              |  |  |  |
|--------------------------------------------------------------------------------------|-------------------------------------------|--------|--------|--------|--------------|--|--|--|
|                                                                                      |                                           | Canine | Feline | Total  | Jun.<br>2020 |  |  |  |
|                                                                                      | LIVE INTAKE                               |        |        |        |              |  |  |  |
| в                                                                                    | Stray/At Large                            | 151    | 513    | 664    | 664          |  |  |  |
| С                                                                                    | Relinquished by Owner                     | 16     | 19     | 35     | 35           |  |  |  |
| D                                                                                    | Owner Intended Euthanasia                 | 12     | 5      | 17     | 17           |  |  |  |
| Е                                                                                    | Transferred in from Agency (In State)     | 0      | 0      | 0      | 0            |  |  |  |
| Е                                                                                    | Transferred in from Agency (Out of State) | 0      | 0      | 0      | 0            |  |  |  |
| F                                                                                    | Cruelty/Confiscate (Other Intakes)        | 3      | 3      | 6      | 6            |  |  |  |
| F                                                                                    | Born in the Shelter (Other Intakes)       | 0      | 0      | 0      | 0            |  |  |  |
| F                                                                                    | Returns (Other Intakes)                   | 7      | 4      | 11     | 11           |  |  |  |
| G                                                                                    | Total Live Intake<br>[B+C+D+E+F]          | 189    | 544    | 733    | 733          |  |  |  |
|                                                                                      | OUTCOMES                                  |        |        |        |              |  |  |  |
| Н                                                                                    | Adoption                                  | 59     | 289    | 348    | 348          |  |  |  |
| I                                                                                    | Return to Owner                           | 39     | 5      | 44     | 44           |  |  |  |
| J                                                                                    | Transferred to Another Agency             | 46     | 21     | 67     | 67           |  |  |  |
| κ                                                                                    | Return to Field                           | 0      | 142    | 142    | 142          |  |  |  |
| L                                                                                    | Other Live Outcomes                       | 0      | 0      | 0      | 0            |  |  |  |
| Μ                                                                                    | Subtotal: Live Outcomes<br>[H+I+J+K+L]    | 144    | 457    | 601    | 601          |  |  |  |
| Ν                                                                                    | Died in Care                              | 3      | 12     | 15     | 15           |  |  |  |
| 0                                                                                    | Lost in Care                              | 0      | 0      | 0      | 0            |  |  |  |
| Ρ                                                                                    | Shelter Euthanasia                        | 5      | 50     | 55     | 55           |  |  |  |
| Q                                                                                    | Owner Intended Euthanasia                 | 10     | 5      | 15     | 15           |  |  |  |
| R                                                                                    | Subtotal: Other Outcomes<br>[N+O+P+Q]     | 18     | 67     | 85     | 85           |  |  |  |
| S                                                                                    | Total Outcomes<br>[ M + R ]               | 162    | 524    | 686    | 686          |  |  |  |
|                                                                                      | Asilomar "Lite" Live Release Rate:        | 88.89% | 87.21% | 87.61% | 87.61%       |  |  |  |
|                                                                                      | Canine Live Release Rate                  |        |        | 88.89% | 88.89%       |  |  |  |
|                                                                                      | Feline Live Release Rate                  |        |        | 87.21% | 87.21%       |  |  |  |

| (       | Outcome Statistics Pivoted by Species<br>(6/1/2020 - 6/30/2020 |                               |                             |           |
|---------|----------------------------------------------------------------|-------------------------------|-----------------------------|-----------|
| Species |                                                                | Name                          | Total                       | Jun. 2020 |
| Canine  | Н                                                              | Adoption                      | 59                          | 59        |
|         | I                                                              | Return to Owner               | 39                          | 39        |
|         | J                                                              | Transferred to Another Agency | 46                          | 46        |
|         | К                                                              | Return to Field               | 0                           | (         |
|         | L                                                              | Other Live Outcomes           | 0                           | (         |
|         | М                                                              | Subtotal: Live Outcomes       | 144                         | 144       |
|         | Ν                                                              | Died in Care                  | 3                           | 3         |
|         | 0                                                              | Lost in Care                  | 0                           | C         |
|         | Р                                                              | Shelter Euthanasia            | 5                           | 5         |
|         | Q                                                              | Owner Intended Euthanasia     | 10                          | 10        |
|         | R                                                              | Subtotal: Other Outcomes      | 18                          | 18        |
|         |                                                                | Canine Total Outcome          | 162                         | 162       |
| Feline  | Н                                                              | Adoption                      | 289                         | 289       |
|         | Ι                                                              | Return to Owner               | 5                           | Ę         |
|         | J                                                              | Transferred to Another Agency | 21                          | 21        |
|         | К                                                              | Return to Field               | 142                         | 142       |
|         | L                                                              | Other Live Outcomes           | 0                           | (         |
|         | М                                                              | Subtotal: Live Outcomes       | 457                         | 457       |
|         | Ν                                                              | Died in Care                  | 12                          | 12        |
|         | 0                                                              | Lost in Care                  | 0                           | (         |
|         | Р                                                              | Shelter Euthanasia            | 50                          | 50        |
|         | Q                                                              | Owner Intended Euthanasia     | Owner Intended Euthanasia 5 |           |
|         | R                                                              | Subtotal: Other Outcomes      | 67                          | 67        |
|         |                                                                | Feline Total Outcome          | 524                         | 524       |
|         | Н                                                              | Adoption                      | 348                         | 348       |
|         | Ι                                                              | Return to Owner               | 44                          | 44        |
|         | J                                                              | Transferred to Another Agency | 67                          | 67        |
|         | К                                                              | Return to Field               | 142                         | 142       |
|         | L                                                              | Other Live Outcomes           | 0                           | (         |
|         | Ν                                                              | Died in Care                  | 15                          | 15        |
|         | 0                                                              | Lost in Care                  | 0                           | (         |
|         | Р                                                              | Shelter Euthanasia            | 55                          | 55        |
|         | Q                                                              | Owner Intended Euthanasia     | 15                          | 15        |
|         | ~                                                              |                               |                             |           |