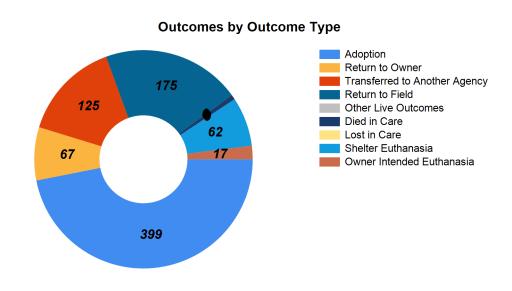

### **March 2019 Outcomes**

|                    | Cat   |          |        |       |       |       |       |       |
|--------------------|-------|----------|--------|-------|-------|-------|-------|-------|
|                    |       | ¥        | Y      | Y     |       | X     | X     |       |
| Outcome Categories | Other | Neonatal | Kitten | Adult | Other | Puppy | Adult | Total |
| Adoption           | 4     | 0        | 130    | 58    | 1     | 74    | 132   | 399   |
| Return to Owner    | 1     | 0        | 0      | 3     | 12    | 8     | 43    | 67    |
| Transfer           | 8     | 16       | 16     | 27    | 4     | 8     | 46    | 125   |
| Return to Field    | 74    | 0        | 23     | 78    | 0     | 0     | 0     | 175   |
| Deceased           | 1     | 3        | 0      | 1     | 0     | 0     | 1     | 6     |
| Humane Euthanasia  | 4     | 1        | 5      | 34    | 1     | 1     | 33    | 79    |
|                    | 92    | 20       | 174    | 201   | 18    | 91    | 255   | 851   |