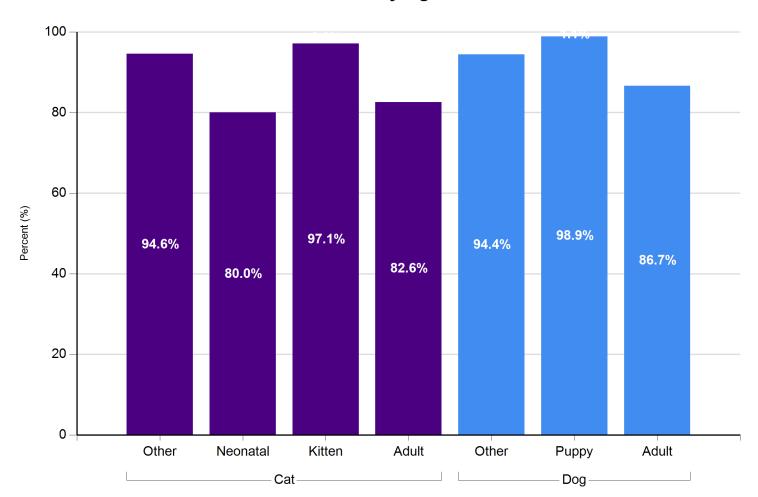

#### Live Release Rates by Age Breakdown

Live Release Rate Formula: Live Outcomes / Total Outcomes