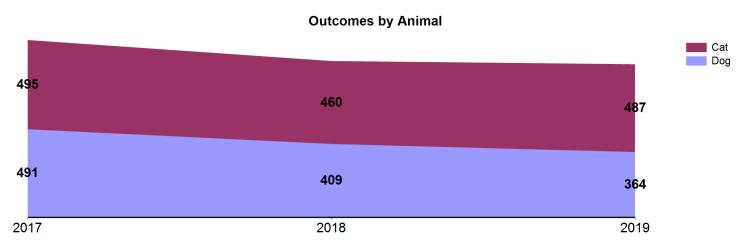

# March 2017 to 2019 Outcomes

|                     | N   | larch 2017 |       | N   | /larch 2018 |       | N   | )   |       |
|---------------------|-----|------------|-------|-----|-------------|-------|-----|-----|-------|
| Outcome Categories  | Dog | Cat        | Total | Dog | Cat         | Total | Dog | Cat | Total |
| Adoption            | 218 | 189        | 407   | 165 | 142         | 307   | 207 | 192 | 399   |
| Return to Owner     | 83  | 9          | 92    | 81  | 5           | 86    | 63  | 4   | 67    |
| Transfer            | 67  | 46         | 113   | 80  | 48          | 128   | 58  | 67  | 125   |
| Return to Field     | 0   | 159        | 159   | 0   | 140         | 140   | 0   | 175 | 175   |
| Other Live Outcomes | 0   | 0          | 0     | 0   | 0           | 0     | 0   | 0   | 0     |
| Deceased            | 1   | 4          | 5     | 2   | 6           | 8     | 1   | 5   | 6     |
| Lost in Care        | 0   | 0          | 0     | 0   | 0           | 0     | 0   | 0   | 0     |
| Humane Euthanasia   | 122 | 88         | 210   | 81  | 119         | 200   | 35  | 44  | 79    |
|                     | 491 | 495        | 986   | 409 | 460         | 869   | 364 | 487 | 851   |