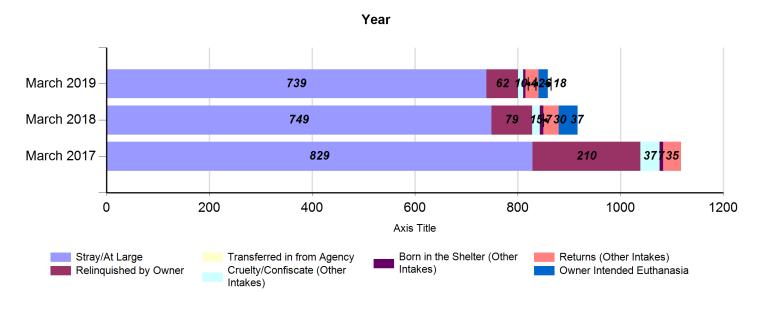

# March 2017 to 2019 Intakes

| Y X                        | March 2017 |     |       | March 2018 |     |       | March 2019 |     |       |
|----------------------------|------------|-----|-------|------------|-----|-------|------------|-----|-------|
| Intake Categories          | Cat        | Dog | Total | Cat        | Dog | Total | Cat        | Dog | Total |
| Stray/At Large             | 511        | 318 | 829   | 426        | 323 | 749   | 483        | 256 | 739   |
| Relinquished by Owner      | 104        | 106 | 210   | 44         | 35  | 79    | 19         | 43  | 62    |
| Transferred in from Agency | 0          | 0   | 0     | 0          | 0   | 0     | 0          | 0   | 0     |
| Cruelty/Confiscate         | 3          | 34  | 37    | 4          | 11  | 15    | 2          | 8   | 10    |
| Born in the Shelter        | 7          | 0   | 7     | 0          | 7   | 7     | 4          | 0   | 4     |
| Returns                    | 10         | 25  | 35    | 15         | 15  | 30    | 7          | 19  | 26    |
| Owner Requested Euthanasia | 0          | 0   | 0     | 20         | 17  | 37    | 6          | 12  | 18    |
|                            | 635        | 483 | 1118  | 509        | 408 | 917   | 521        | 338 | 859   |