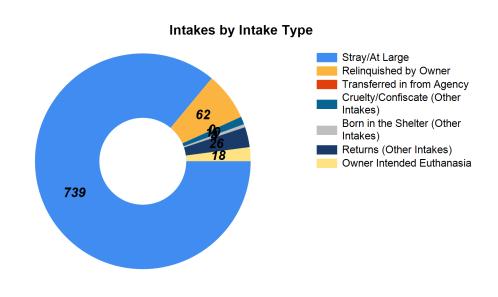

# March 2019 Intakes

|                            | Cat   |          |        |       |       |       |       |       |
|----------------------------|-------|----------|--------|-------|-------|-------|-------|-------|
|                            |       | ¥        | Y      | Y     |       | 35    | 3     |       |
| Intake Categories          | Other | Neonatal | Kitten | Adult | Other | Puppy | Adult | Total |
| Stray/At Large             | 87    | 157      | 80     | 159   | 15    | 50    | 191   | 739   |
| Relinquished by Owner      | 1     | 0        | 9      | 9     | 2     | 11    | 30    | 62    |
| Transferred in from Agency | 0     | 0        | 0      | 0     | 0     | 0     | 0     | 0     |
| Cruelty/Confiscate         | 1     | 0        | 0      | 1     | 0     | 0     | 8     | 10    |
| Born in the Shelter        | 0     | 4        | 0      | 0     | 0     | 0     | 0     | 4     |
| Returns                    | 0     | 0        | 4      | 3     | 0     | 4     | 15    | 26    |
| Owner Requested Euthanasia | 0     | 0        | 0      | 6     | 0     | 0     | 12    | 18    |
|                            | 89    | 161      | 93     | 178   | 17    | 65    | 256   | 859   |