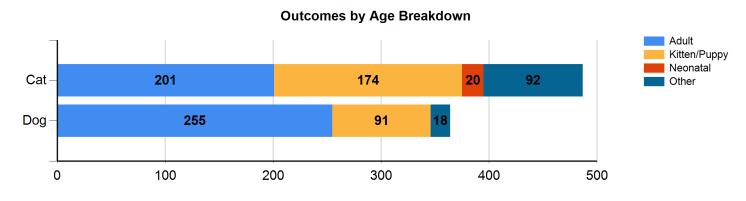

### **March 2019 Outcomes**

|                    | Cat   |          |        |       |       |       |       |       |
|--------------------|-------|----------|--------|-------|-------|-------|-------|-------|
|                    |       | ¥        | Y      | Y     |       | X     | X     |       |
| Outcome Categories | Other | Neonatal | Kitten | Adult | Other | Puppy | Adult | Total |
| Adoption           | 4     | 0        | 130    | 58    | 1     | 74    | 132   | 399   |
| Return to Owner    | 1     | 0        | 0      | 3     | 12    | 8     | 43    | 67    |
| Transfer           | 8     | 16       | 16     | 27    | 4     | 8     | 46    | 125   |
| Return to Field    | 74    | 0        | 23     | 78    | 0     | 0     | 0     | 175   |
| Deceased           | 1     | 3        | 0      | 1     | 0     | 0     | 1     | 6     |
| Humane Euthanasia  | 4     | 1        | 5      | 34    | 1     | 1     | 33    | 79    |
|                    | 92    | 20       | 174    | 201   | 18    | 91    | 255   | 851   |