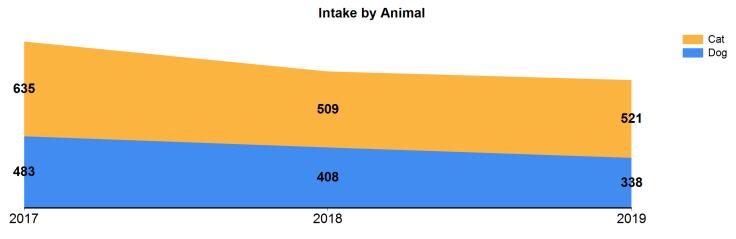

# March 2017 to 2019 Intakes

| Y X                        | March 2017 |     |       | March 2018 |     |       | March 2019 |     |       |
|----------------------------|------------|-----|-------|------------|-----|-------|------------|-----|-------|
| Intake Categories          | Cat        | Dog | Total | Cat        | Dog | Total | Cat        | Dog | Total |
| Stray/At Large             | 511        | 318 | 829   | 426        | 323 | 749   | 483        | 256 | 739   |
| Relinquished by Owner      | 104        | 106 | 210   | 44         | 35  | 79    | 19         | 43  | 62    |
| Transferred in from Agency | 0          | 0   | 0     | 0          | 0   | 0     | 0          | 0   | 0     |
| Cruelty/Confiscate         | 3          | 34  | 37    | 4          | 11  | 15    | 2          | 8   | 10    |
| Born in the Shelter        | 7          | 0   | 7     | 0          | 7   | 7     | 4          | 0   | 4     |
| Returns                    | 10         | 25  | 35    | 15         | 15  | 30    | 7          | 19  | 26    |
| Owner Requested Euthanasia | 0          | 0   | 0     | 20         | 17  | 37    | 6          | 12  | 18    |
|                            | 635        | 483 | 1118  | 509        | 408 | 917   | 521        | 338 | 859   |