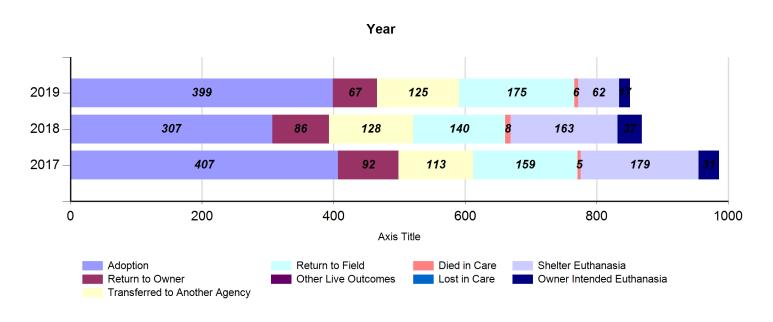

# March 2017 to 2019 Outcomes

|                     | N   | larch 2017 |       | N   | /larch 2018 |       | N   | )   |       |
|---------------------|-----|------------|-------|-----|-------------|-------|-----|-----|-------|
| Outcome Categories  | Dog | Cat        | Total | Dog | Cat         | Total | Dog | Cat | Total |
| Adoption            | 218 | 189        | 407   | 165 | 142         | 307   | 207 | 192 | 399   |
| Return to Owner     | 83  | 9          | 92    | 81  | 5           | 86    | 63  | 4   | 67    |
| Transfer            | 67  | 46         | 113   | 80  | 48          | 128   | 58  | 67  | 125   |
| Return to Field     | 0   | 159        | 159   | 0   | 140         | 140   | 0   | 175 | 175   |
| Other Live Outcomes | 0   | 0          | 0     | 0   | 0           | 0     | 0   | 0   | 0     |
| Deceased            | 1   | 4          | 5     | 2   | 6           | 8     | 1   | 5   | 6     |
| Lost in Care        | 0   | 0          | 0     | 0   | 0           | 0     | 0   | 0   | 0     |
| Humane Euthanasia   | 122 | 88         | 210   | 81  | 119         | 200   | 35  | 44  | 79    |
|                     | 491 | 495        | 986   | 409 | 460         | 869   | 364 | 487 | 851   |