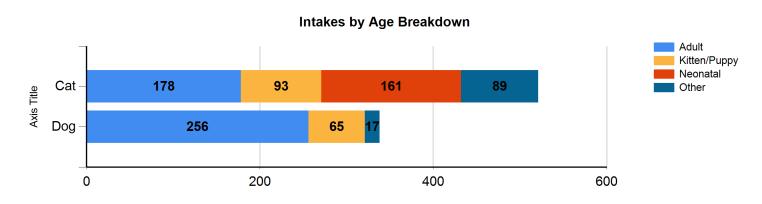

# March 2019 Intakes

|                            | Cat   |          |        |       |       |       |       |       |
|----------------------------|-------|----------|--------|-------|-------|-------|-------|-------|
|                            |       | ¥        | Y      | Y     |       | 35    | 3     |       |
| Intake Categories          | Other | Neonatal | Kitten | Adult | Other | Puppy | Adult | Total |
| Stray/At Large             | 87    | 157      | 80     | 159   | 15    | 50    | 191   | 739   |
| Relinquished by Owner      | 1     | 0        | 9      | 9     | 2     | 11    | 30    | 62    |
| Transferred in from Agency | 0     | 0        | 0      | 0     | 0     | 0     | 0     | 0     |
| Cruelty/Confiscate         | 1     | 0        | 0      | 1     | 0     | 0     | 8     | 10    |
| Born in the Shelter        | 0     | 4        | 0      | 0     | 0     | 0     | 0     | 4     |
| Returns                    | 0     | 0        | 4      | 3     | 0     | 4     | 15    | 26    |
| Owner Requested Euthanasia | 0     | 0        | 0      | 6     | 0     | 0     | 12    | 18    |
|                            | 89    | 161      | 93     | 178   | 17    | 65    | 256   | 859   |