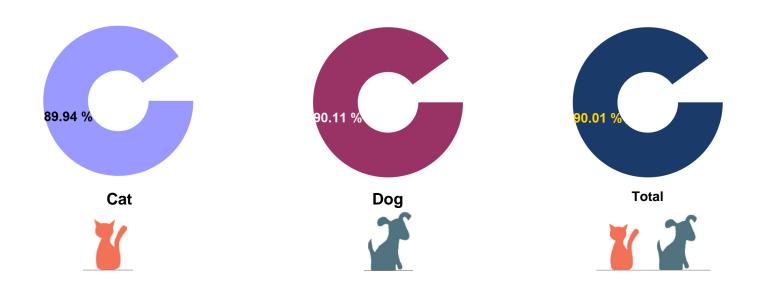

| 9          | 92    | 81  | 5           | 86    | 63  | 4   | 67    |
| Transfer            | 67  | 46         | 113   | 80  | 48          | 128   | 58  | 67  | 125   |
| Return to Field     | 0   | 159        | 159   | 0   | 140         | 140   | 0   | 175 | 175   |
| Other Live Outcomes | 0   | 0          | 0     | 0   | 0           | 0     | 0   | 0   | 0     |
| Deceased            | 1   | 4          | 5     | 2   | 6           | 8     | 1   | 5   | 6     |
| Lost in Care        | 0   | 0          | 0     | 0   | 0           | 0     | 0   | 0   | 0     |
| Humane Euthanasia   | 122 | 88         | 210   | 81  | 119         | 200   | 35  | 44  | 79    |
|                     | 491 | 495        | 986   | 409 | 460         | 869   | 364 | 487 | 851   |





**Total Live Release Rates** 



#### Live Release Rates by Age Breakdown



Live Release Rate Formula: Live Outcomes / Total Outcomes