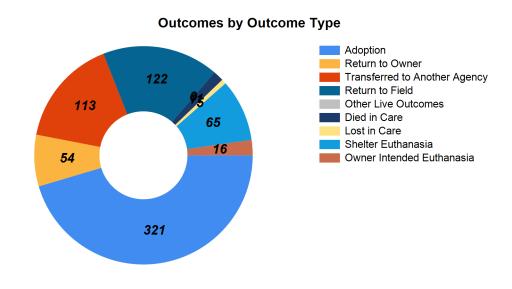

# March 2020 Outcomes

|                    | Cat   |          |        |       |       |          |       |       |       |
|--------------------|-------|----------|--------|-------|-------|----------|-------|-------|-------|
|                    |       | ¥        | Y      | Y     |       | 25       | X     | 35    |       |
| Outcome Categories | Other | Neonatal | Kitten | Adult | Other | Neonatal | Puppy | Adult | Total |
| Adoption           | 0     | 5        | 119    | 29    | 0     | 0        | 48    | 120   | 321   |
| Return to Owner    | 1     | 0        | 1      | 3     | 2     | 0        | 2     | 45    | 54    |
| Transfer           | 10    | 16       | 11     | 11    | 2     | 15       | 8     | 40    | 113   |
| Return to Field    | 62    | 0        | 21     | 39    | 0     | 0        | 0     | 0     | 122   |
| Deceased           | 1     | 9        | 0      | 1     | 0     | 0        | 0     | 0     | 11    |
| Lost in Care       | 0     | 1        | 2      | 2     | 0     | 0        | 0     | 0     | 5     |
| Humane Euthanasia  | 0     | 9        | 23     | 23    | 0     | 0        | 2     | 24    | 81    |
|                    | 74    | 40       | 177    | 108   | 4     | 15       | 60    | 229   | 707   |