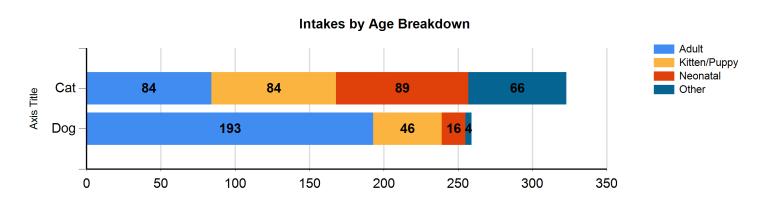

# March 2020 Intakes

|                                           | Cat   |          |        |       | Dog   |          |       |       |       |
|-------------------------------------------|-------|----------|--------|-------|-------|----------|-------|-------|-------|
|                                           |       | ¥        | Y      | Y     |       | 35       | X     | X     |       |
| Intake Categories                         | Other | Neonatal | Kitten | Adult | Other | Neonatal | Puppy | Adult | Total |
| Stray/At Large                            | 65    | 80       | 78     | 69    | 2     | 1        | 40    | 145   | 480   |
| Relinquished by Owner                     | 1     | 4        | 2      | 10    | 1     | 0        | 0     | 19    | 37    |
| Transferred in from Agency (In State)     | 0     | 0        | 0      | 0     | 0     | 0        | 0     | 0     | 0     |
| Cruelty/Confiscate                        | 0     | 0        | 1      | 1     | 1     | 7        | 2     | 8     | 20    |
| Born in the Shelter                       | 0     | 4        | 0      | 0     | 0     | 8        | 0     | 0     | 12    |
| Returns                                   | 0     | 1        | 2      | 1     | 0     | 0        | 3     | 11    | 18    |
| Owner Requested Euthanasia                | 0     | 0        | 1      | 3     | 0     | 0        | 1     | 10    | 15    |
| Transferred in from Agency (Out of State) | 0     | 0        | 0      | 0     | 0     | 0        | 0     | 0     | 0     |
|                                           | 66    | 89       | 84     | 84    | 4     | 16       | 46    | 193   | 582   |