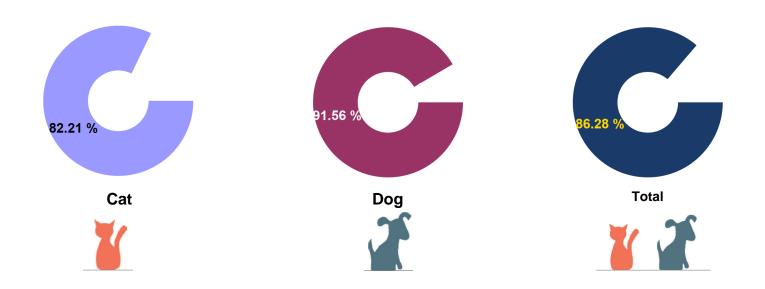

| 5   | 54    |
| Transfer            | 80         | 48  | 128   | 58  | 67          | 125   | 65         | 48  | 113   |
| Return to Field     | 0          | 140 | 140   | 0   | 175         | 175   | 0          | 122 | 122   |
| Other Live Outcomes | 0          | 0   | 0     | 0   | 0           | 0     | 0          | 0   | 0     |
| Deceased            | 2          | 6   | 8     | 1   | 5           | 6     | 0          | 11  | 11    |
| Lost in Care        | 0          | 0   | 0     | 0   | 0           | 0     | 0          | 5   | 5     |
| Humane Euthanasia   | 81         | 119 | 200   | 35  | 44          | 79    | 26         | 55  | 81    |
|                     | 409        | 460 | 869   | 364 | 487         | 851   | 308        | 399 | 707   |







**Total Live Release Rates** 



## Live Release Rates by Age Breakdown (Total)



## Live Release Rates by Age Breakdown (Total)



## Live Release Rates by Age Breakdown (In Facility)



## Live Release Rates by Age Breakdown (In Facility)



## Live Release Rates by Age Breakdown (From Foster Care)



## Live Release Rates by Age Breakdown (From Foster)



Live Release Rate Formula: Live Outcomes / Total Outcomes