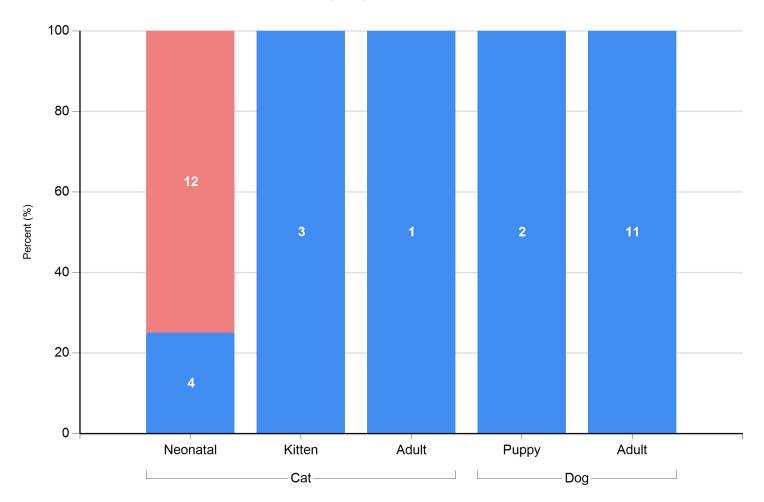

## Live Release Rates by Age Breakdown (From Foster Care)

## Live Release Rates by Age Breakdown (From Foster)

Live Release Rate Formula: Live Outcomes / Total Outcomes