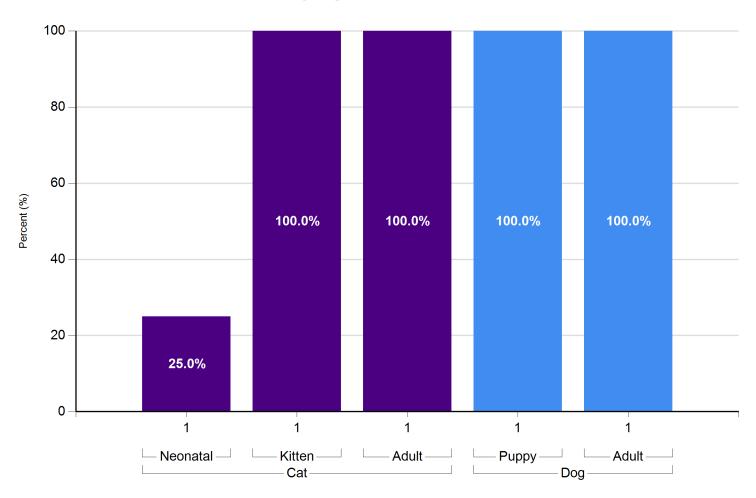

## Live Release Rates by Age Breakdown (From Foster Care)

## Live Release Rates by Age Breakdown (From Foster)

Live Release Rate Formula: Live Outcomes / Total Outcomes