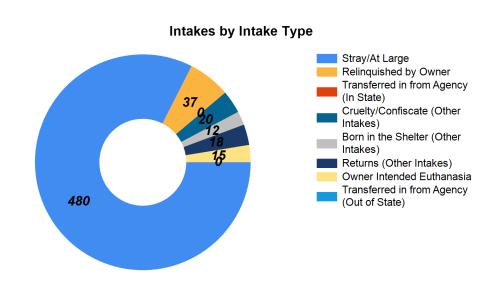

# March 2020 Intakes

|                                           | Cat   |          |        |       | Dog   |          |       |       |       |
|-------------------------------------------|-------|----------|--------|-------|-------|----------|-------|-------|-------|
|                                           |       | ¥        | Y      | Y     |       | 35       | X     | X     |       |
| Intake Categories                         | Other | Neonatal | Kitten | Adult | Other | Neonatal | Puppy | Adult | Total |
| Stray/At Large                            | 65    | 80       | 78     | 69    | 2     | 1        | 40    | 145   | 480   |
| Relinquished by Owner                     | 1     | 4        | 2      | 10    | 1     | 0        | 0     | 19    | 37    |
| Transferred in from Agency (In State)     | 0     | 0        | 0      | 0     | 0     | 0        | 0     | 0     | 0     |
| Cruelty/Confiscate                        | 0     | 0        | 1      | 1     | 1     | 7        | 2     | 8     | 20    |
| Born in the Shelter                       | 0     | 4        | 0      | 0     | 0     | 8        | 0     | 0     | 12    |
| Returns                                   | 0     | 1        | 2      | 1     | 0     | 0        | 3     | 11    | 18    |
| Owner Requested Euthanasia                | 0     | 0        | 1      | 3     | 0     | 0        | 1     | 10    | 15    |
| Transferred in from Agency (Out of State) | 0     | 0        | 0      | 0     | 0     | 0        | 0     | 0     | 0     |
|                                           | 66    | 89       | 84     | 84    | 4     | 16       | 46    | 193   | 582   |