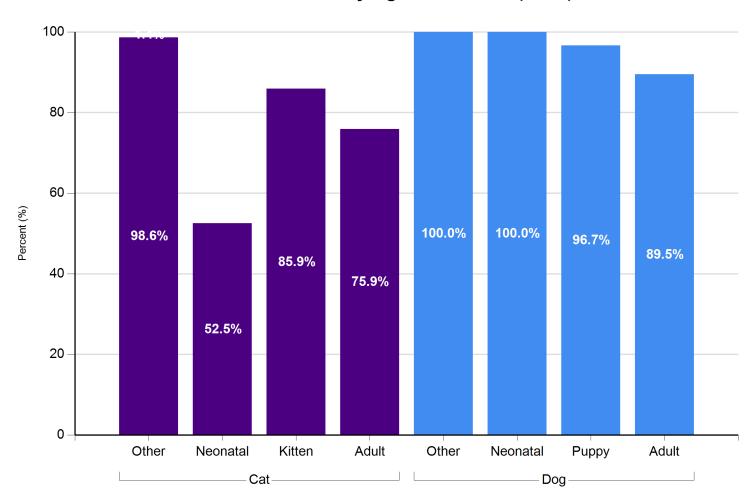

| 48  | 128   | 58  | 67          | 125   | 65         | 48  | 113   |
| Return to Field     | 0          | 140 | 140   | 0   | 175         | 175   | 0          | 122 | 122   |
| Other Live Outcomes | 0          | 0   | 0     | 0   | 0           | 0     | 0          | 0   | 0     |
| Deceased            | 2          | 6   | 8     | 1   | 5           | 6     | 0          | 11  | 11    |
| Lost in Care        | 0          | 0   | 0     | 0   | 0           | 0     | 0          | 5   | 5     |
| Humane Euthanasia   | 81         | 119 | 200   | 35  | 44          | 79    | 26         | 55  | 81    |
|                     | 409        | 460 | 869   | 364 | 487         | 851   | 308        | 399 | 707   |







**Total Live Release Rates** 



## Live Release Rates by Age Breakdown (Total)



## Live Release Rates by Age Breakdown (Total)



## Live Release Rates by Age Breakdown (In Facility)



## Live Release Rates by Age Breakdown (In Facility)



## Live Release Rates by Age Breakdown (From Foster Care)



## Live Release Rates by Age Breakdown (From Foster)



Live Release Rate Formula: Live Outcomes / Total Outcomes