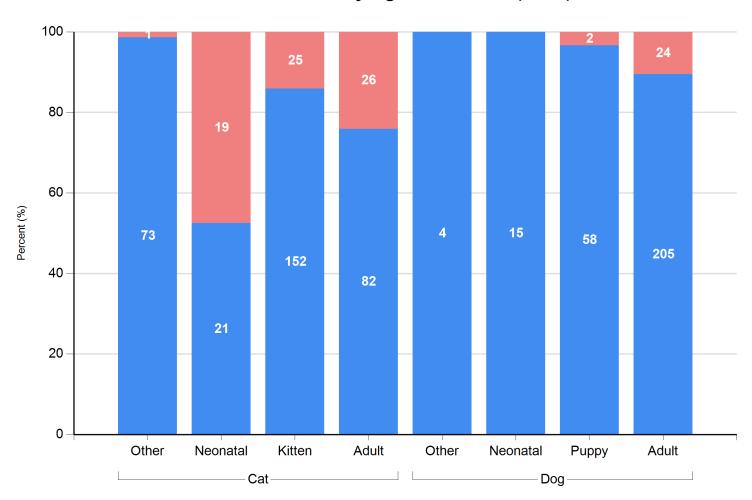

5         | 48  | 113   |
| Return to Field     | 0          | 140 | 140   | 0   | 175         | 175   | 0          | 122 | 122   |
| Other Live Outcomes | 0          | 0   | 0     | 0   | 0           | 0     | 0          | 0   | 0     |
| Deceased            | 2          | 6   | 8     | 1   | 5           | 6     | 0          | 11  | 11    |
| Lost in Care        | 0          | 0   | 0     | 0   | 0           | 0     | 0          | 5   | 5     |
| Humane Euthanasia   | 81         | 119 | 200   | 35  | 44          | 79    | 26         | 55  | 81    |
|                     | 409        | 460 | 869   | 364 | 487         | 851   | 308        | 399 | 707   |







**Total Live Release Rates** 



## Live Release Rates by Age Breakdown (Total)



## Live Release Rates by Age Breakdown (Total)



## Live Release Rates by Age Breakdown (In Facility)



## Live Release Rates by Age Breakdown (In Facility)



## Live Release Rates by Age Breakdown (From Foster Care)



## Live Release Rates by Age Breakdown (From Foster)



Live Release Rate Formula: Live Outcomes / Total Outcomes