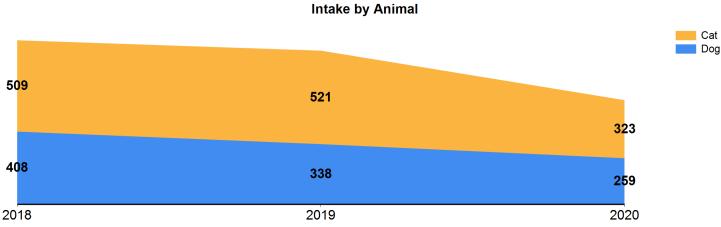

# March 2018 to 2020 Intakes

| Y 2                                       | March 2018 |     |       | March 2019 |     |       | March 2020 |     |       |
|-------------------------------------------|------------|-----|-------|------------|-----|-------|------------|-----|-------|
| Intake Categories                         | Cat        | Dog | Total | Cat        | Dog | Total | Cat        | Dog | Total |
| Stray/At Large                            | 426        | 323 | 749   | 483        | 256 | 739   | 292        | 188 | 480   |
| Relinquished by Owner                     | 44         | 35  | 79    | 19         | 43  | 62    | 17         | 20  | 37    |
| Transferred in from Agency (In State)     | 0          | 0   | 0     | 0          | 0   | 0     | 0          | 0   | 0     |
| Cruelty/Confiscate                        | 4          | 11  | 15    | 2          | 8   | 10    | 2          | 18  | 20    |
| Born in the Shelter                       | 0          | 7   | 7     | 4          | 0   | 4     | 4          | 8   | 12    |
| Returns                                   | 15         | 15  | 30    | 7          | 19  | 26    | 4          | 14  | 18    |
| Owner Requested Euthanasia                | 20         | 17  | 37    | 6          | 12  | 18    | 4          | 11  | 15    |
| Transferred in from Agency (Out of State) | 0          | 0   | 0     | 0          | 0   | 0     | 0          | 0   | 0     |
|                                           | 509        | 408 | 917   | 521        | 338 | 859   | 323        | 259 | 582   |