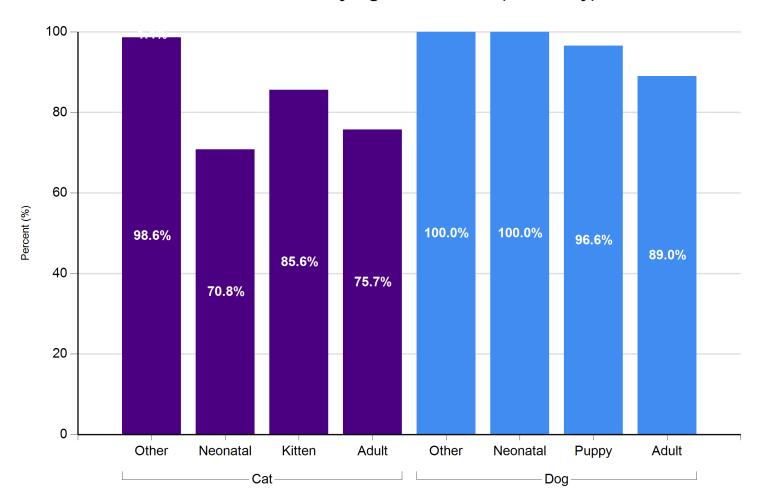

| 140 | 140   | 0   | 175         | 175   | 0          | 122 | 122   |
| Other Live Outcomes | 0          | 0   | 0     | 0   | 0           | 0     | 0          | 0   | 0     |
| Deceased            | 2          | 6   | 8     | 1   | 5           | 6     | 0          | 11  | 11    |
| Lost in Care        | 0          | 0   | 0     | 0   | 0           | 0     | 0          | 5   | 5     |
| Humane Euthanasia   | 81         | 119 | 200   | 35  | 44          | 79    | 26         | 55  | 81    |
|                     | 409        | 460 | 869   | 364 | 487         | 851   | 308        | 399 | 707   |







**Total Live Release Rates** 



## Live Release Rates by Age Breakdown (Total)



## Live Release Rates by Age Breakdown (Total)



## Live Release Rates by Age Breakdown (In Facility)



## Live Release Rates by Age Breakdown (In Facility)



## Live Release Rates by Age Breakdown (From Foster Care)



## Live Release Rates by Age Breakdown (From Foster)



Live Release Rate Formula: Live Outcomes / Total Outcomes