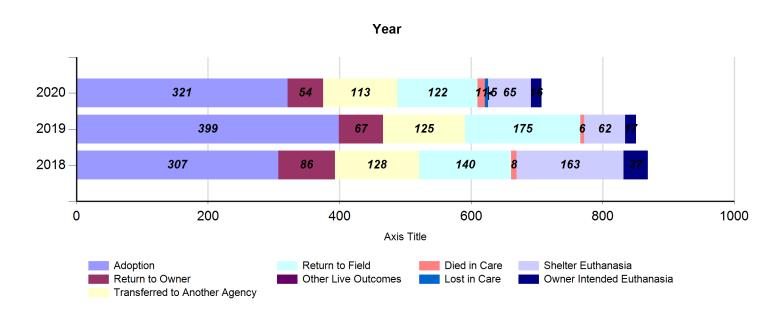

# March 2018 to 2020 Outcomes

| Live Release Rat    | March 2018 |     |       | N   | /larch 2019 |       | March 2020 |     |       |
|---------------------|------------|-----|-------|-----|-------------|-------|------------|-----|-------|
| Outcome Categories  | Dog        | Cat | Total | Dog | Cat         | Total | Dog        | Cat | Total |
| Adoption            | 165        | 142 | 307   | 207 | 192         | 399   | 168        | 153 | 321   |
| Return to Owner     | 81         | 5   | 86    | 63  | 4           | 67    | 49         | 5   | 54    |
| Transfer            | 80         | 48  | 128   | 58  | 67          | 125   | 65         | 48  | 113   |
| Return to Field     | 0          | 140 | 140   | 0   | 175         | 175   | 0          | 122 | 122   |
| Other Live Outcomes | 0          | 0   | 0     | 0   | 0           | 0     | 0          | 0   | 0     |
| Deceased            | 2          | 6   | 8     | 1   | 5           | 6     | 0          | 11  | 11    |
| Lost in Care        | 0          | 0   | 0     | 0   | 0           | 0     | 0          | 5   | 5     |
| Humane Euthanasia   | 81         | 119 | 200   | 35  | 44          | 79    | 26         | 55  | 81    |
|                     | 409        | 460 | 869   | 364 | 487         | 851   | 308        | 399 | 707   |