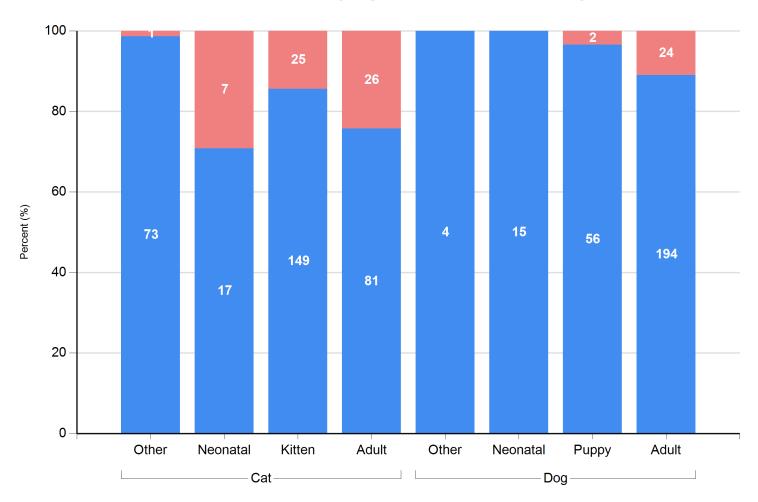

| 122 | 122   |
| Other Live Outcomes | 0          | 0   | 0     | 0   | 0           | 0     | 0          | 0   | 0     |
| Deceased            | 2          | 6   | 8     | 1   | 5           | 6     | 0          | 11  | 11    |
| Lost in Care        | 0          | 0   | 0     | 0   | 0           | 0     | 0          | 5   | 5     |
| Humane Euthanasia   | 81         | 119 | 200   | 35  | 44          | 79    | 26         | 55  | 81    |
|                     | 409        | 460 | 869   | 364 | 487         | 851   | 308        | 399 | 707   |







**Total Live Release Rates** 



## Live Release Rates by Age Breakdown (Total)



## Live Release Rates by Age Breakdown (Total)



## Live Release Rates by Age Breakdown (In Facility)



## Live Release Rates by Age Breakdown (In Facility)



## Live Release Rates by Age Breakdown (From Foster Care)



## Live Release Rates by Age Breakdown (From Foster)



Live Release Rate Formula: Live Outcomes / Total Outcomes