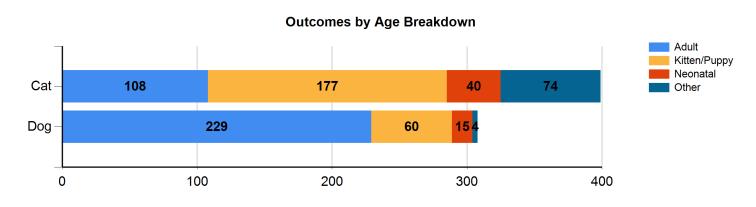

# March 2020 Outcomes

|                    | Cat   |          |        |       |       |          |       |       |       |
|--------------------|-------|----------|--------|-------|-------|----------|-------|-------|-------|
|                    |       | ¥        | Y      | Y     |       | 25       | X     | 35    |       |
| Outcome Categories | Other | Neonatal | Kitten | Adult | Other | Neonatal | Puppy | Adult | Total |
| Adoption           | 0     | 5        | 119    | 29    | 0     | 0        | 48    | 120   | 321   |
| Return to Owner    | 1     | 0        | 1      | 3     | 2     | 0        | 2     | 45    | 54    |
| Transfer           | 10    | 16       | 11     | 11    | 2     | 15       | 8     | 40    | 113   |
| Return to Field    | 62    | 0        | 21     | 39    | 0     | 0        | 0     | 0     | 122   |
| Deceased           | 1     | 9        | 0      | 1     | 0     | 0        | 0     | 0     | 11    |
| Lost in Care       | 0     | 1        | 2      | 2     | 0     | 0        | 0     | 0     | 5     |
| Humane Euthanasia  | 0     | 9        | 23     | 23    | 0     | 0        | 2     | 24    | 81    |
|                    | 74    | 40       | 177    | 108   | 4     | 15       | 60    | 229   | 707   |

| Age Breakdown        |                                   |  |  |  |  |  |  |
|----------------------|-----------------------------------|--|--|--|--|--|--|
| Neonatal             |                                   |  |  |  |  |  |  |
| under 6<br>weeks old |                                   |  |  |  |  |  |  |
| Kitten/Puppy         |                                   |  |  |  |  |  |  |
| <b>Y A</b>           | 6 weeks to<br>under 1<br>year old |  |  |  |  |  |  |
| YX                   | at least 1<br>year old            |  |  |  |  |  |  |