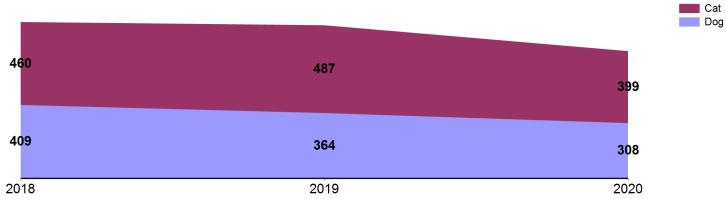

# March 2018 to 2020 Outcomes

| Live Release Rat    | March 2018 |     |       | N   | /larch 2019 |       | March 2020 |     |       |
|---------------------|------------|-----|-------|-----|-------------|-------|------------|-----|-------|
| Outcome Categories  | Dog        | Cat | Total | Dog | Cat         | Total | Dog        | Cat | Total |
| Adoption            | 165        | 142 | 307   | 207 | 192         | 399   | 168        | 153 | 321   |
| Return to Owner     | 81         | 5   | 86    | 63  | 4           | 67    | 49         | 5   | 54    |
| Transfer            | 80         | 48  | 128   | 58  | 67          | 125   | 65         | 48  | 113   |
| Return to Field     | 0          | 140 | 140   | 0   | 175         | 175   | 0          | 122 | 122   |
| Other Live Outcomes | 0          | 0   | 0     | 0   | 0           | 0     | 0          | 0   | 0     |
| Deceased            | 2          | 6   | 8     | 1   | 5           | 6     | 0          | 11  | 11    |
| Lost in Care        | 0          | 0   | 0     | 0   | 0           | 0     | 0          | 5   | 5     |
| Humane Euthanasia   | 81         | 119 | 200   | 35  | 44          | 79    | 26         | 55  | 81    |
|                     | 409        | 460 | 869   | 364 | 487         | 851   | 308        | 399 | 707   |