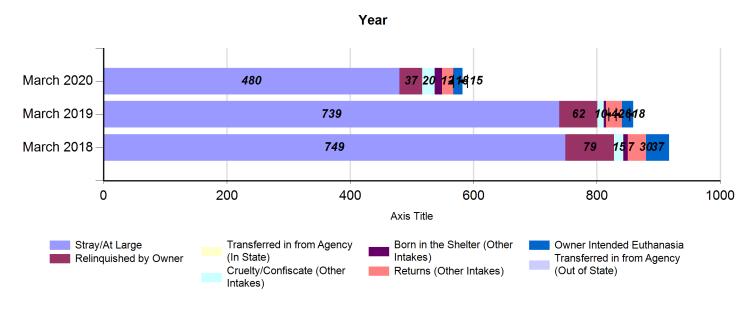

# March 2018 to 2020 Intakes

| Y 2                                       | March 2018 |     |       | March 2019 |     |       | March 2020 |     |       |
|-------------------------------------------|------------|-----|-------|------------|-----|-------|------------|-----|-------|
| Intake Categories                         | Cat        | Dog | Total | Cat        | Dog | Total | Cat        | Dog | Total |
| Stray/At Large                            | 426        | 323 | 749   | 483        | 256 | 739   | 292        | 188 | 480   |
| Relinquished by Owner                     | 44         | 35  | 79    | 19         | 43  | 62    | 17         | 20  | 37    |
| Transferred in from Agency (In State)     | 0          | 0   | 0     | 0          | 0   | 0     | 0          | 0   | 0     |
| Cruelty/Confiscate                        | 4          | 11  | 15    | 2          | 8   | 10    | 2          | 18  | 20    |
| Born in the Shelter                       | 0          | 7   | 7     | 4          | 0   | 4     | 4          | 8   | 12    |
| Returns                                   | 15         | 15  | 30    | 7          | 19  | 26    | 4          | 14  | 18    |
| Owner Requested Euthanasia                | 20         | 17  | 37    | 6          | 12  | 18    | 4          | 11  | 15    |
| Transferred in from Agency (Out of State) | 0          | 0   | 0     | 0          | 0   | 0     | 0          | 0   | 0     |
|                                           | 509        | 408 | 917   | 521        | 338 | 859   | 323        | 259 | 582   |