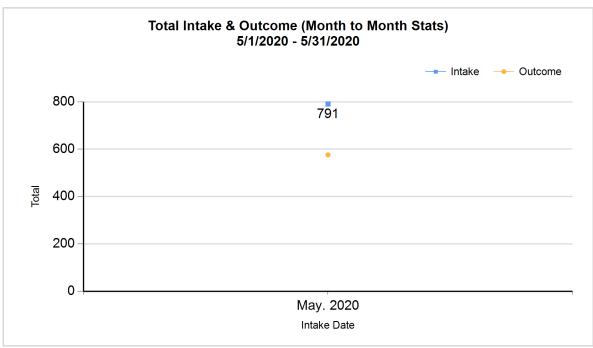

|   |                                           |        |        |        | 2020   |
|---|-------------------------------------------|--------|--------|--------|--------|
|   | LIVE INTAKE                               |        |        |        |        |
| В | Stray/At Large                            | 123    | 602    | 725    | 725    |
| С | Relinquished by Owner                     | 18     | 13     | 31     | 31     |
| D | Owner Intended Euthanasia                 | 4      | 6      | 10     | 10     |
| Е | Transferred in from Agency (In State)     | 0      | 0      | 0      | 0      |
| E | Transferred in from Agency (Out of State) | 0      | 0      | 0      | 0      |
| F | Cruelty/Confiscate (Other Intakes)        | 11     | 5      | 16     | 16     |
| F | Born in the Shelter (Other Intakes)       | 0      | 4      | 4      | 4      |
| F | Returns (Other Intakes)                   | 3      | 2      | 5      | 5      |
| G | Total Live Intake [B+C+D+E+F]             | 159    | 632    | 791    | 791    |
|   | OUTCOMES                                  |        |        |        |        |
| Н | Adoption                                  | 61     | 190    | 251    | 251    |
| ı | Return to Owner                           | 39     | 10     | 49     | 49     |
| J | Transferred to Another Agency             | 32     | 39     | 71     | 71     |
| K | Return to Field                           | 0      | 101    | 101    | 101    |
| L | Other Live Outcomes                       | 0      | 0      | 0      | 0      |
| M | Subtotal: Live Outcomes [H+I+J+K+L]       | 132    | 340    | 472    | 472    |
| N | Died in Care                              | 1      | 17     | 18     | 18     |
| 0 | Lost in Care                              | 0      | 0      | 0      | 0      |
| Р | Shelter Euthanasia                        | 6      | 70     | 76     | 76     |
| Q | Owner Intended Euthanasia                 | 4      | 6      | 10     | 10     |
| R | Subtotal: Other Outcomes [N+O+P+Q]        | 11     | 93     | 104    | 104    |
| S | Total Outcomes [M+R]                      | 143    | 433    | 576    | 576    |
|   | Asilomar "Lite" Live Release Rate:        | 92.31% | 78.52% | 81.94% | 81.94% |
|   | Canine Live Release Rate                  |        |        | 92.31% | 92.31% |
|   | Feline Live Release Rate                  |        |        | 78.52% | 78.52% |
|   |                                           |        |        |        |        |