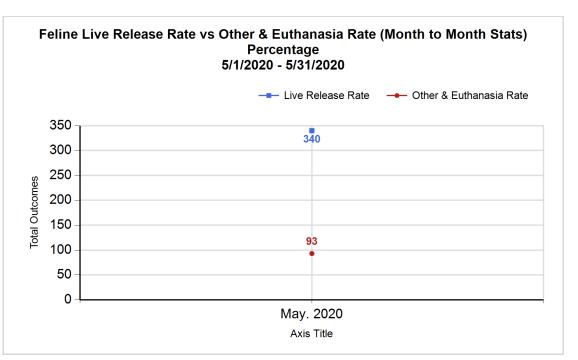

|   |                                           |        |        |        | 2020   |
|---|-------------------------------------------|--------|--------|--------|--------|
|   | LIVE INTAKE                               |        |        |        |        |
| В | Stray/At Large                            | 123    | 602    | 725    | 725    |
| С | Relinquished by Owner                     | 18     | 13     | 31     | 31     |
| D | Owner Intended Euthanasia                 | 4      | 6      | 10     | 10     |
| Е | Transferred in from Agency (In State)     | 0      | 0      | 0      | 0      |
| E | Transferred in from Agency (Out of State) | 0      | 0      | 0      | 0      |
| F | Cruelty/Confiscate (Other Intakes)        | 11     | 5      | 16     | 16     |
| F | Born in the Shelter (Other Intakes)       | 0      | 4      | 4      | 4      |
| F | Returns (Other Intakes)                   | 3      | 2      | 5      | 5      |
| G | Total Live Intake [B+C+D+E+F]             | 159    | 632    | 791    | 791    |
|   | OUTCOMES                                  |        |        |        |        |
| Н | Adoption                                  | 61     | 190    | 251    | 251    |
| ı | Return to Owner                           | 39     | 10     | 49     | 49     |
| J | Transferred to Another Agency             | 32     | 39     | 71     | 71     |
| K | Return to Field                           | 0      | 101    | 101    | 101    |
| L | Other Live Outcomes                       | 0      | 0      | 0      | 0      |
| M | Subtotal: Live Outcomes [H+I+J+K+L]       | 132    | 340    | 472    | 472    |
| N | Died in Care                              | 1      | 17     | 18     | 18     |
| 0 | Lost in Care                              | 0      | 0      | 0      | 0      |
| Р | Shelter Euthanasia                        | 6      | 70     | 76     | 76     |
| Q | Owner Intended Euthanasia                 | 4      | 6      | 10     | 10     |
| R | Subtotal: Other Outcomes [N+O+P+Q]        | 11     | 93     | 104    | 104    |
| S | Total Outcomes [M+R]                      | 143    | 433    | 576    | 576    |
|   | Asilomar "Lite" Live Release Rate:        | 92.31% | 78.52% | 81.94% | 81.94% |
|   | Canine Live Release Rate                  |        |        | 92.31% | 92.31% |
|   | Feline Live Release Rate                  |        |        | 78.52% | 78.52% |
|   |                                           |        |        |        |        |