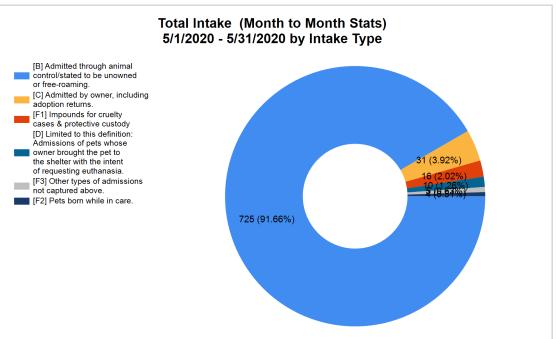

|   |                                           |        |        |        | 2020   |
|---|-------------------------------------------|--------|--------|--------|--------|
|   | LIVE INTAKE                               |        |        |        |        |
| В | Stray/At Large                            | 123    | 602    | 725    | 725    |
| С | Relinquished by Owner                     | 18     | 13     | 31     | 31     |
| D | Owner Intended Euthanasia                 | 4      | 6      | 10     | 10     |
| Е | Transferred in from Agency (In State)     | 0      | 0      | 0      | 0      |
| E | Transferred in from Agency (Out of State) | 0      | 0      | 0      | 0      |
| F | Cruelty/Confiscate (Other Intakes)        | 11     | 5      | 16     | 16     |
| F | Born in the Shelter (Other Intakes)       | 0      | 4      | 4      | 4      |
| F | Returns (Other Intakes)                   | 3      | 2      | 5      | 5      |
| G | Total Live Intake [B+C+D+E+F]             | 159    | 632    | 791    | 791    |
|   | OUTCOMES                                  |        |        |        |        |
| Н | Adoption                                  | 61     | 190    | 251    | 251    |
| ı | Return to Owner                           | 39     | 10     | 49     | 49     |
| J | Transferred to Another Agency             | 32     | 39     | 71     | 71     |
| K | Return to Field                           | 0      | 101    | 101    | 101    |
| L | Other Live Outcomes                       | 0      | 0      | 0      | 0      |
| M | Subtotal: Live Outcomes [H+I+J+K+L]       | 132    | 340    | 472    | 472    |
| N | Died in Care                              | 1      | 17     | 18     | 18     |
| 0 | Lost in Care                              | 0      | 0      | 0      | 0      |
| Р | Shelter Euthanasia                        | 6      | 70     | 76     | 76     |
| Q | Owner Intended Euthanasia                 | 4      | 6      | 10     | 10     |
| R | Subtotal: Other Outcomes [N+O+P+Q]        | 11     | 93     | 104    | 104    |
| S | Total Outcomes [M+R]                      | 143    | 433    | 576    | 576    |
|   | Asilomar "Lite" Live Release Rate:        | 92.31% | 78.52% | 81.94% | 81.94% |
|   | Canine Live Release Rate                  |        |        | 92.31% | 92.31% |
|   | Feline Live Release Rate                  |        |        | 78.52% | 78.52% |
|   |                                           |        |        |        |        |