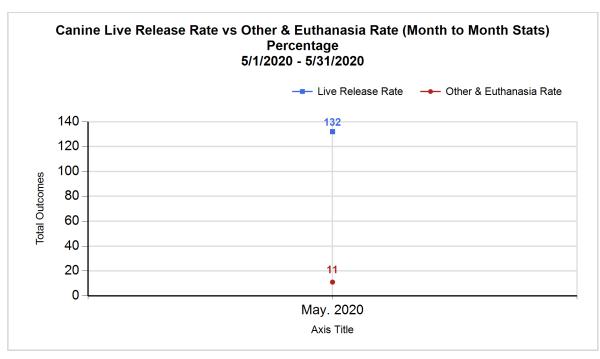

|   |                                           |        |        |        | 2020   |
|---|-------------------------------------------|--------|--------|--------|--------|
|   | LIVE INTAKE                               |        |        |        |        |
| В | Stray/At Large                            | 123    | 602    | 725    | 725    |
| С | Relinquished by Owner                     | 18     | 13     | 31     | 31     |
| D | Owner Intended Euthanasia                 | 4      | 6      | 10     | 10     |
| Е | Transferred in from Agency (In State)     | 0      | 0      | 0      | 0      |
| E | Transferred in from Agency (Out of State) | 0      | 0      | 0      | 0      |
| F | Cruelty/Confiscate (Other Intakes)        | 11     | 5      | 16     | 16     |
| F | Born in the Shelter (Other Intakes)       | 0      | 4      | 4      | 4      |
| F | Returns (Other Intakes)                   | 3      | 2      | 5      | 5      |
| G | Total Live Intake [B+C+D+E+F]             | 159    | 632    | 791    | 791    |
|   | OUTCOMES                                  |        |        |        |        |
| Н | Adoption                                  | 61     | 190    | 251    | 251    |
| ı | Return to Owner                           | 39     | 10     | 49     | 49     |
| J | Transferred to Another Agency             | 32     | 39     | 71     | 71     |
| K | Return to Field                           | 0      | 101    | 101    | 101    |
| L | Other Live Outcomes                       | 0      | 0      | 0      | 0      |
| M | Subtotal: Live Outcomes [H+I+J+K+L]       | 132    | 340    | 472    | 472    |
| N | Died in Care                              | 1      | 17     | 18     | 18     |
| 0 | Lost in Care                              | 0      | 0      | 0      | 0      |
| Р | Shelter Euthanasia                        | 6      | 70     | 76     | 76     |
| Q | Owner Intended Euthanasia                 | 4      | 6      | 10     | 10     |
| R | Subtotal: Other Outcomes [N+O+P+Q]        | 11     | 93     | 104    | 104    |
| S | Total Outcomes [M+R]                      | 143    | 433    | 576    | 576    |
|   | Asilomar "Lite" Live Release Rate:        | 92.31% | 78.52% | 81.94% | 81.94% |
|   | Canine Live Release Rate                  |        |        | 92.31% | 92.31% |
|   | Feline Live Release Rate                  |        |        | 78.52% | 78.52% |
|   |                                           |        |        |        |        |