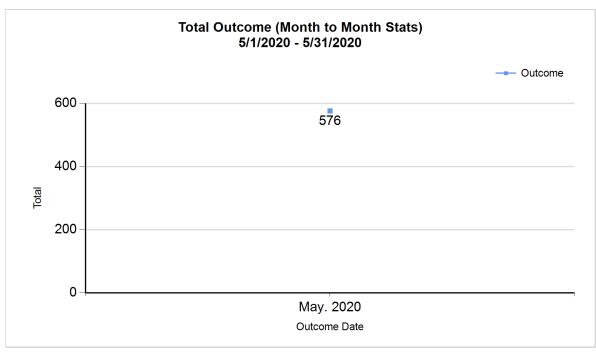

|   |                                           |        |        |        | 2020   |
|---|-------------------------------------------|--------|--------|--------|--------|
|   | LIVE INTAKE                               |        |        |        |        |
| В | Stray/At Large                            | 123    | 602    | 725    | 725    |
| С | Relinquished by Owner                     | 18     | 13     | 31     | 31     |
| D | Owner Intended Euthanasia                 | 4      | 6      | 10     | 10     |
| Е | Transferred in from Agency (In State)     | 0      | 0      | 0      | 0      |
| E | Transferred in from Agency (Out of State) | 0      | 0      | 0      | 0      |
| F | Cruelty/Confiscate (Other Intakes)        | 11     | 5      | 16     | 16     |
| F | Born in the Shelter (Other Intakes)       | 0      | 4      | 4      | 4      |
| F | Returns (Other Intakes)                   | 3      | 2      | 5      | 5      |
| G | Total Live Intake [B+C+D+E+F]             | 159    | 632    | 791    | 791    |
|   | OUTCOMES                                  |        |        |        |        |
| Н | Adoption                                  | 61     | 190    | 251    | 251    |
| ı | Return to Owner                           | 39     | 10     | 49     | 49     |
| J | Transferred to Another Agency             | 32     | 39     | 71     | 71     |
| K | Return to Field                           | 0      | 101    | 101    | 101    |
| L | Other Live Outcomes                       | 0      | 0      | 0      | 0      |
| M | Subtotal: Live Outcomes [H+I+J+K+L]       | 132    | 340    | 472    | 472    |
| N | Died in Care                              | 1      | 17     | 18     | 18     |
| 0 | Lost in Care                              | 0      | 0      | 0      | 0      |
| Р | Shelter Euthanasia                        | 6      | 70     | 76     | 76     |
| Q | Owner Intended Euthanasia                 | 4      | 6      | 10     | 10     |
| R | Subtotal: Other Outcomes [N+O+P+Q]        | 11     | 93     | 104    | 104    |
| S | Total Outcomes [M+R]                      | 143    | 433    | 576    | 576    |
|   | Asilomar "Lite" Live Release Rate:        | 92.31% | 78.52% | 81.94% | 81.94% |
|   | Canine Live Release Rate                  |        |        | 92.31% | 92.31% |
|   | Feline Live Release Rate                  |        |        | 78.52% | 78.52% |
|   |                                           |        |        |        |        |

10/6/2020 11:30:21 AM

|         | Outcon                | ne Statistics Pivoted by Species<br>(5/1/2020 - 5/31/2020 |       | Month to<br>Month<br>Stats |
|---------|-----------------------|-----------------------------------------------------------|-------|----------------------------|
| Species |                       | Name                                                      | Total | May. 2020                  |
| Canine  | Н                     | Adoption                                                  | 61    | 61                         |
|         | I                     | Return to Owner                                           | 39    | 39                         |
|         | J                     | Transferred to Another Agency                             | 32    | 32                         |
|         | K                     | Return to Field                                           | 0     | 0                          |
|         | L                     | Other Live Outcomes                                       | 0     | 0                          |
|         | М                     | Subtotal: Live Outcomes                                   | 132   | 132                        |
|         | N                     | Died in Care                                              | 1     | 1                          |
|         | 0                     | Lost in Care                                              | 0     | 0                          |
|         | Р                     | Shelter Euthanasia                                        | 6     | 6                          |
|         | Q                     | 4                                                         | 4     |                            |
|         | R                     | Subtotal: Other Outcomes                                  | 11    | 11                         |
|         |                       | Canine Total Outcome                                      | 143   | 143                        |
| Feline  | Н                     | Adoption                                                  | 190   | 190                        |
|         | I                     | Return to Owner                                           | 10    | 10                         |
|         | J                     | Transferred to Another Agency                             | 39    | 39                         |
|         | K                     | Return to Field                                           | 101   | 101                        |
|         | L Other Live Outcomes |                                                           | 0     | 0                          |
|         | M                     | Subtotal: Live Outcomes                                   | 340   | 340                        |
|         | N                     | Died in Care                                              | 17    | 17                         |
|         | 0                     | Lost in Care                                              | 0     | 0                          |
|         | Р                     | Shelter Euthanasia                                        |       | 70                         |
|         | Q                     | Owner Intended Euthanasia                                 | 6     | 6                          |
|         | R                     | Subtotal: Other Outcomes                                  | 93    | 93                         |
|         |                       | Feline Total Outcome                                      | 433   | 433                        |
|         | Н                     | Adoption                                                  | 251   | 251                        |
|         | I                     | Return to Owner                                           | 49    | 49                         |
|         | J                     | Transferred to Another Agency                             | 71    | 71                         |
|         | K                     | Return to Field                                           | 101   | 101                        |
|         | L                     | Other Live Outcomes                                       | 0     | 0                          |
|         | N                     | Died in Care                                              | 18    | 18                         |
|         | 0                     | Lost in Care                                              | 0     | 0                          |
|         | Р                     | Shelter Euthanasia                                        | 76    | 76                         |
|         | Q                     | Owner Intended Euthanasia                                 | 10    | 10                         |
|         | S                     | Total Outcome                                             | 576   | 576                        |
|         |                       |                                                           |       |                            |
|         |                       |                                                           |       |                            |