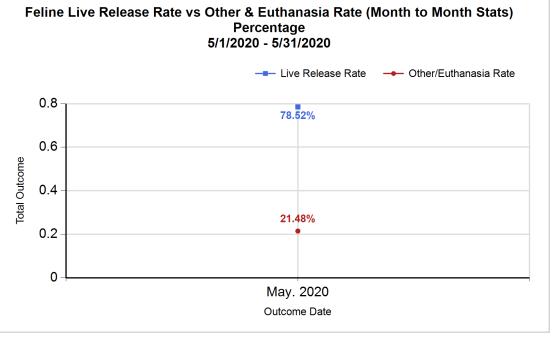

|   |                                           |        |        |        | 2020   |
|---|-------------------------------------------|--------|--------|--------|--------|
|   | LIVE INTAKE                               |        |        |        |        |
| В | Stray/At Large                            | 123    | 602    | 725    | 725    |
| С | Relinquished by Owner                     | 18     | 13     | 31     | 31     |
| D | Owner Intended Euthanasia                 | 4      | 6      | 10     | 10     |
| Е | Transferred in from Agency (In State)     | 0      | 0      | 0      | 0      |
| E | Transferred in from Agency (Out of State) | 0      | 0      | 0      | 0      |
| F | Cruelty/Confiscate (Other Intakes)        | 11     | 5      | 16     | 16     |
| F | Born in the Shelter (Other Intakes)       | 0      | 4      | 4      | 4      |
| F | Returns (Other Intakes)                   | 3      | 2      | 5      | 5      |
| G | Total Live Intake [B+C+D+E+F]             | 159    | 632    | 791    | 791    |
|   | OUTCOMES                                  |        |        |        |        |
| Н | Adoption                                  | 61     | 190    | 251    | 251    |
| ı | Return to Owner                           | 39     | 10     | 49     | 49     |
| J | Transferred to Another Agency             | 32     | 39     | 71     | 71     |
| K | Return to Field                           | 0      | 101    | 101    | 101    |
| L | Other Live Outcomes                       | 0      | 0      | 0      | 0      |
| M | Subtotal: Live Outcomes [H+I+J+K+L]       | 132    | 340    | 472    | 472    |
| N | Died in Care                              | 1      | 17     | 18     | 18     |
| 0 | Lost in Care                              | 0      | 0      | 0      | 0      |
| Р | Shelter Euthanasia                        | 6      | 70     | 76     | 76     |
| Q | Owner Intended Euthanasia                 | 4      | 6      | 10     | 10     |
| R | Subtotal: Other Outcomes [N+O+P+Q]        | 11     | 93     | 104    | 104    |
| S | Total Outcomes [M+R]                      | 143    | 433    | 576    | 576    |
|   | Asilomar "Lite" Live Release Rate:        | 92.31% | 78.52% | 81.94% | 81.94% |
|   | Canine Live Release Rate                  |        |        | 92.31% | 92.31% |
|   | Feline Live Release Rate                  |        |        | 78.52% | 78.52% |
|   |                                           |        |        |        |        |

|           | TOTAL           |                  |               | TOTAL Canine |                     |               | Feline       |                     |               |
|-----------|-----------------|------------------|---------------|--------------|---------------------|---------------|--------------|---------------------|---------------|
|           | Live<br>Release | Live Release (%) | Change<br>(%) | Live Release | Live Release<br>(%) | Change<br>(%) | Live Release | Live Release<br>(%) | Change<br>(%) |
| May. 2020 | 472             | 81.94%           | NaN           | 132          | 92.31%              | NaN           | 340          | 78.52%              | NaN           |