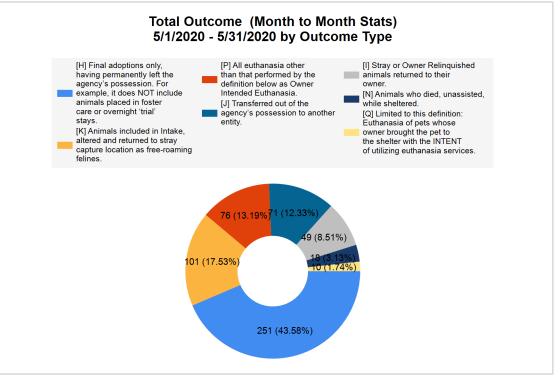

|   |                                           |        |        |        | 2020   |
|---|-------------------------------------------|--------|--------|--------|--------|
|   | LIVE INTAKE                               |        |        |        |        |
| В | Stray/At Large                            | 123    | 602    | 725    | 725    |
| С | Relinquished by Owner                     | 18     | 13     | 31     | 31     |
| D | Owner Intended Euthanasia                 | 4      | 6      | 10     | 10     |
| Е | Transferred in from Agency (In State)     | 0      | 0      | 0      | 0      |
| E | Transferred in from Agency (Out of State) | 0      | 0      | 0      | 0      |
| F | Cruelty/Confiscate (Other Intakes)        | 11     | 5      | 16     | 16     |
| F | Born in the Shelter (Other Intakes)       | 0      | 4      | 4      | 4      |
| F | Returns (Other Intakes)                   | 3      | 2      | 5      | 5      |
| G | Total Live Intake [B+C+D+E+F]             | 159    | 632    | 791    | 791    |
|   | OUTCOMES                                  |        |        |        |        |
| Н | Adoption                                  | 61     | 190    | 251    | 251    |
| ı | Return to Owner                           | 39     | 10     | 49     | 49     |
| J | Transferred to Another Agency             | 32     | 39     | 71     | 71     |
| K | Return to Field                           | 0      | 101    | 101    | 101    |
| L | Other Live Outcomes                       | 0      | 0      | 0      | 0      |
| M | Subtotal: Live Outcomes [H+I+J+K+L]       | 132    | 340    | 472    | 472    |
| N | Died in Care                              | 1      | 17     | 18     | 18     |
| 0 | Lost in Care                              | 0      | 0      | 0      | 0      |
| Р | Shelter Euthanasia                        | 6      | 70     | 76     | 76     |
| Q | Owner Intended Euthanasia                 | 4      | 6      | 10     | 10     |
| R | Subtotal: Other Outcomes [N+O+P+Q]        | 11     | 93     | 104    | 104    |
| S | Total Outcomes [M+R]                      | 143    | 433    | 576    | 576    |
|   | Asilomar "Lite" Live Release Rate:        | 92.31% | 78.52% | 81.94% | 81.94% |
|   | Canine Live Release Rate                  |        |        | 92.31% | 92.31% |
|   | Feline Live Release Rate                  |        |        | 78.52% | 78.52% |
|   |                                           |        |        |        |        |