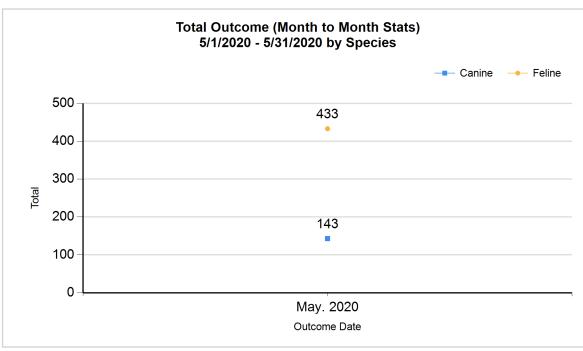

|   |                                           |        |        |        | 2020   |
|---|-------------------------------------------|--------|--------|--------|--------|
|   | LIVE INTAKE                               |        |        |        |        |
| В | Stray/At Large                            | 123    | 602    | 725    | 725    |
| С | Relinquished by Owner                     | 18     | 13     | 31     | 31     |
| D | Owner Intended Euthanasia                 | 4      | 6      | 10     | 10     |
| Е | Transferred in from Agency (In State)     | 0      | 0      | 0      | 0      |
| E | Transferred in from Agency (Out of State) | 0      | 0      | 0      | 0      |
| F | Cruelty/Confiscate (Other Intakes)        | 11     | 5      | 16     | 16     |
| F | Born in the Shelter (Other Intakes)       | 0      | 4      | 4      | 4      |
| F | Returns (Other Intakes)                   | 3      | 2      | 5      | 5      |
| G | Total Live Intake [B+C+D+E+F]             | 159    | 632    | 791    | 791    |
|   | OUTCOMES                                  |        |        |        |        |
| Н | Adoption                                  | 61     | 190    | 251    | 251    |
| ı | Return to Owner                           | 39     | 10     | 49     | 49     |
| J | Transferred to Another Agency             | 32     | 39     | 71     | 71     |
| K | Return to Field                           | 0      | 101    | 101    | 101    |
| L | Other Live Outcomes                       | 0      | 0      | 0      | 0      |
| M | Subtotal: Live Outcomes [H+I+J+K+L]       | 132    | 340    | 472    | 472    |
| N | Died in Care                              | 1      | 17     | 18     | 18     |
| 0 | Lost in Care                              | 0      | 0      | 0      | 0      |
| Р | Shelter Euthanasia                        | 6      | 70     | 76     | 76     |
| Q | Owner Intended Euthanasia                 | 4      | 6      | 10     | 10     |
| R | Subtotal: Other Outcomes [N+O+P+Q]        | 11     | 93     | 104    | 104    |
| S | Total Outcomes [M+R]                      | 143    | 433    | 576    | 576    |
|   | Asilomar "Lite" Live Release Rate:        | 92.31% | 78.52% | 81.94% | 81.94% |
|   | Canine Live Release Rate                  |        |        | 92.31% | 92.31% |
|   | Feline Live Release Rate                  |        |        | 78.52% | 78.52% |
|   |                                           |        |        |        |        |