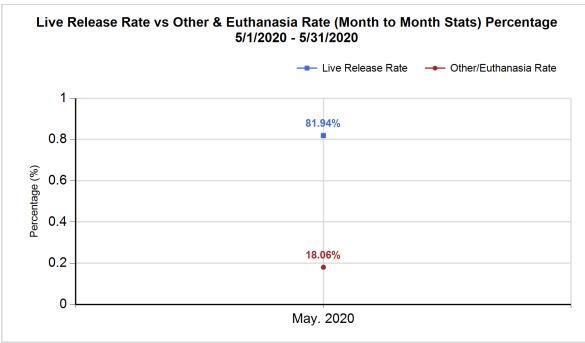

|   |                                           |        |        |        | 2020   |
|---|-------------------------------------------|--------|--------|--------|--------|
|   | LIVE INTAKE                               |        |        |        |        |
| В | Stray/At Large                            | 123    | 602    | 725    | 725    |
| С | Relinquished by Owner                     | 18     | 13     | 31     | 31     |
| D | Owner Intended Euthanasia                 | 4      | 6      | 10     | 10     |
| Е | Transferred in from Agency (In State)     | 0      | 0      | 0      | 0      |
| E | Transferred in from Agency (Out of State) | 0      | 0      | 0      | 0      |
| F | Cruelty/Confiscate (Other Intakes)        | 11     | 5      | 16     | 16     |
| F | Born in the Shelter (Other Intakes)       | 0      | 4      | 4      | 4      |
| F | Returns (Other Intakes)                   | 3      | 2      | 5      | 5      |
| G | Total Live Intake [B+C+D+E+F]             | 159    | 632    | 791    | 791    |
|   | OUTCOMES                                  |        |        |        |        |
| Н | Adoption                                  | 61     | 190    | 251    | 251    |
| ı | Return to Owner                           | 39     | 10     | 49     | 49     |
| J | Transferred to Another Agency             | 32     | 39     | 71     | 71     |
| K | Return to Field                           | 0      | 101    | 101    | 101    |
| L | Other Live Outcomes                       | 0      | 0      | 0      | 0      |
| M | Subtotal: Live Outcomes [H+I+J+K+L]       | 132    | 340    | 472    | 472    |
| N | Died in Care                              | 1      | 17     | 18     | 18     |
| 0 | Lost in Care                              | 0      | 0      | 0      | 0      |
| Р | Shelter Euthanasia                        | 6      | 70     | 76     | 76     |
| Q | Owner Intended Euthanasia                 | 4      | 6      | 10     | 10     |
| R | Subtotal: Other Outcomes [N+O+P+Q]        | 11     | 93     | 104    | 104    |
| S | Total Outcomes [M+R]                      | 143    | 433    | 576    | 576    |
|   | Asilomar "Lite" Live Release Rate:        | 92.31% | 78.52% | 81.94% | 81.94% |
|   | Canine Live Release Rate                  |        |        | 92.31% | 92.31% |
|   | Feline Live Release Rate                  |        |        | 78.52% | 78.52% |
|   |                                           |        |        |        |        |

Formula: M / S 472 / 576 = 81.94%

10/6/2020 11:30:21 AM

|             | Intake | Statistics Pivoted by Species (5/1/2020 - 5/31/2020) |       | Month to<br>Month<br>Stats |
|-------------|--------|------------------------------------------------------|-------|----------------------------|
| Specie<br>s |        | Name                                                 | Total | May. 2020                  |
| Canine      | В      | Stray/At Large                                       | 123   | 123                        |
|             | С      | Relinquished by Owner                                | 18    | 18                         |
|             | D      | Owner Intended Euthanasia                            | 4     | 4                          |
|             | E      | Transferred in from Agency (Out of State)            | 0     | 0                          |
|             | E      | Transferred in from Agency (In State)                | 0     | 0                          |
|             | F      | Cruelty/Confiscate (Other Intakes)                   | 11    | 11                         |
|             | F      | Returns (Other Intakes)                              | 3     | 3                          |
|             | F      | 0                                                    | 0     |                            |
|             |        | Canine Live Intake                                   | 159   | 159                        |
| Feline      | В      | Stray/At Large                                       | 602   | 602                        |
|             | С      | Relinquished by Owner                                | 13    | 13                         |
|             | D      | Owner Intended Euthanasia                            | 6     | 6                          |
|             | E      | Transferred in from Agency (In State)                | 0     | 0                          |
|             | E      | Transferred in from Agency (Out of State)            | 0     | 0                          |
|             | F      | Returns (Other Intakes)                              | 2     | 2                          |
|             | F      | Cruelty/Confiscate (Other Intakes)                   | 5     | 5                          |
|             | F      | 4                                                    | 4     |                            |
|             |        | Feline Live Intake                                   | 632   | 632                        |
|             | В      | Stray/At Large                                       | 725   | 725                        |
|             | С      | Relinquished by Owner                                | 31    | 31                         |
|             | D      | Owner Intended Euthanasia                            | 10    | 10                         |
|             | E      | Transferred in from Agency (In State)                | 0     | 0                          |
|             | E      | Transferred in from Agency (Out of State)            | 0     | 0                          |
|             | F      | Cruelty/Confiscate (Other Intakes)                   | 16    | 16                         |
|             | F      | Returns (Other Intakes)                              | 5     | 5                          |
|             | F      | Born in the Shelter (Other Intakes)                  | 4     | 4                          |
|             | G      | Total Live Intake                                    | 791   | 791                        |
|             |        |                                                      |       |                            |

|           | TOTAL           |                  |               | TOTAL Canine |                     |               | Feline       |                     |               |
|-----------|-----------------|------------------|---------------|--------------|---------------------|---------------|--------------|---------------------|---------------|
|           | Live<br>Release | Live Release (%) | Change<br>(%) | Live Release | Live Release<br>(%) | Change<br>(%) | Live Release | Live Release<br>(%) | Change<br>(%) |
| May. 2020 | 472             | 81.94%           | NaN           | 132          | 92.31%              | NaN           | 340          | 78.52%              | NaN           |