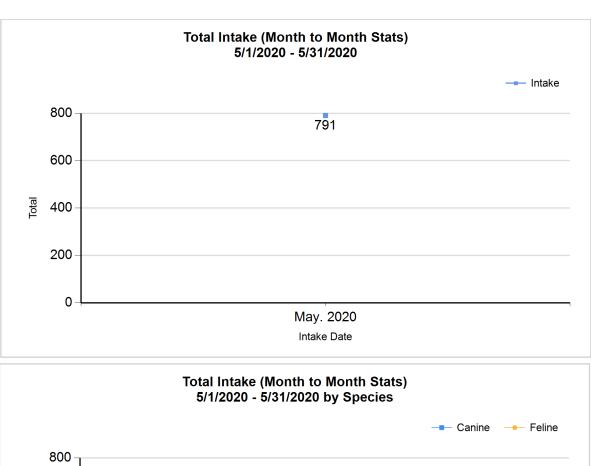

|   |                                           |        |        |        | 2020   |
|---|-------------------------------------------|--------|--------|--------|--------|
|   | LIVE INTAKE                               |        |        |        |        |
| В | Stray/At Large                            | 123    | 602    | 725    | 725    |
| С | Relinquished by Owner                     | 18     | 13     | 31     | 31     |
| D | Owner Intended Euthanasia                 | 4      | 6      | 10     | 10     |
| Е | Transferred in from Agency (In State)     | 0      | 0      | 0      | 0      |
| E | Transferred in from Agency (Out of State) | 0      | 0      | 0      | 0      |
| F | Cruelty/Confiscate (Other Intakes)        | 11     | 5      | 16     | 16     |
| F | Born in the Shelter (Other Intakes)       | 0      | 4      | 4      | 4      |
| F | Returns (Other Intakes)                   | 3      | 2      | 5      | 5      |
| G | Total Live Intake [B+C+D+E+F]             | 159    | 632    | 791    | 791    |
|   | OUTCOMES                                  |        |        |        |        |
| Н | Adoption                                  | 61     | 190    | 251    | 251    |
| ı | Return to Owner                           | 39     | 10     | 49     | 49     |
| J | Transferred to Another Agency             | 32     | 39     | 71     | 71     |
| K | Return to Field                           | 0      | 101    | 101    | 101    |
| L | Other Live Outcomes                       | 0      | 0      | 0      | 0      |
| M | Subtotal: Live Outcomes [H+I+J+K+L]       | 132    | 340    | 472    | 472    |
| N | Died in Care                              | 1      | 17     | 18     | 18     |
| 0 | Lost in Care                              | 0      | 0      | 0      | 0      |
| Р | Shelter Euthanasia                        | 6      | 70     | 76     | 76     |
| Q | Owner Intended Euthanasia                 | 4      | 6      | 10     | 10     |
| R | Subtotal: Other Outcomes [N+O+P+Q]        | 11     | 93     | 104    | 104    |
| S | Total Outcomes [M+R]                      | 143    | 433    | 576    | 576    |
|   | Asilomar "Lite" Live Release Rate:        | 92.31% | 78.52% | 81.94% | 81.94% |
|   | Canine Live Release Rate                  |        |        | 92.31% | 92.31% |
|   | Feline Live Release Rate                  |        |        | 78.52% | 78.52% |
|   |                                           |        |        |        |        |

Formula: M / S 472 / 576 = 81.94%

10/6/2020 11:30:21 AM

|             | Intake | Statistics Pivoted by Species (5/1/2020 - 5/31/2020) |       | Month to<br>Month<br>Stats |
|-------------|--------|------------------------------------------------------|-------|----------------------------|
| Specie<br>s |        | Name                                                 | Total | May. 2020                  |
| Canine      | В      | Stray/At Large                                       | 123   | 123                        |
|             | С      | Relinquished by Owner                                | 18    | 18                         |
|             | D      | Owner Intended Euthanasia                            | 4     | 4                          |
|             | E      | Transferred in from Agency (Out of State)            | 0     | 0                          |
|             | E      | Transferred in from Agency (In State)                | 0     | 0                          |
|             | F      | Cruelty/Confiscate (Other Intakes)                   | 11    | 11                         |
|             | F      | Returns (Other Intakes)                              | 3     | 3                          |
|             | F      | 0                                                    | 0     |                            |
|             |        | Canine Live Intake                                   | 159   | 159                        |
| Feline      | В      | Stray/At Large                                       | 602   | 602                        |
|             | С      | Relinquished by Owner                                | 13    | 13                         |
|             | D      | Owner Intended Euthanasia                            | 6     | 6                          |
|             | E      | Transferred in from Agency (In State)                | 0     | 0                          |
|             | E      | Transferred in from Agency (Out of State)            | 0     | 0                          |
|             | F      | Returns (Other Intakes)                              | 2     | 2                          |
|             | F      | Cruelty/Confiscate (Other Intakes)                   | 5     | 5                          |
|             | F      | 4                                                    | 4     |                            |
|             |        | Feline Live Intake                                   | 632   | 632                        |
|             | В      | Stray/At Large                                       | 725   | 725                        |
|             | С      | Relinquished by Owner                                | 31    | 31                         |
|             | D      | Owner Intended Euthanasia                            | 10    | 10                         |
|             | E      | Transferred in from Agency (In State)                | 0     | 0                          |
|             | E      | Transferred in from Agency (Out of State)            | 0     | 0                          |
|             | F      | Cruelty/Confiscate (Other Intakes)                   | 16    | 16                         |
|             | F      | Returns (Other Intakes)                              | 5     | 5                          |
|             | F      | Born in the Shelter (Other Intakes)                  | 4     | 4                          |
|             | G      | Total Live Intake                                    | 791   | 791                        |
|             |        |                                                      |       |                            |