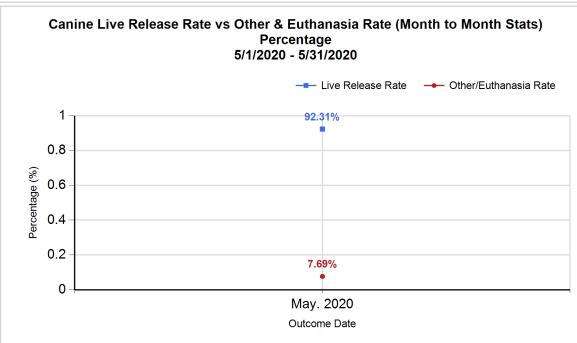

|   |                                           |        |        |        | 2020   |
|---|-------------------------------------------|--------|--------|--------|--------|
|   | LIVE INTAKE                               |        |        |        |        |
| В | Stray/At Large                            | 123    | 602    | 725    | 725    |
| С | Relinquished by Owner                     | 18     | 13     | 31     | 31     |
| D | Owner Intended Euthanasia                 | 4      | 6      | 10     | 10     |
| Е | Transferred in from Agency (In State)     | 0      | 0      | 0      | 0      |
| E | Transferred in from Agency (Out of State) | 0      | 0      | 0      | 0      |
| F | Cruelty/Confiscate (Other Intakes)        | 11     | 5      | 16     | 16     |
| F | Born in the Shelter (Other Intakes)       | 0      | 4      | 4      | 4      |
| F | Returns (Other Intakes)                   | 3      | 2      | 5      | 5      |
| G | Total Live Intake [B+C+D+E+F]             | 159    | 632    | 791    | 791    |
|   | OUTCOMES                                  |        |        |        |        |
| Н | Adoption                                  | 61     | 190    | 251    | 251    |
| ı | Return to Owner                           | 39     | 10     | 49     | 49     |
| J | Transferred to Another Agency             | 32     | 39     | 71     | 71     |
| K | Return to Field                           | 0      | 101    | 101    | 101    |
| L | Other Live Outcomes                       | 0      | 0      | 0      | 0      |
| M | Subtotal: Live Outcomes [H+I+J+K+L]       | 132    | 340    | 472    | 472    |
| N | Died in Care                              | 1      | 17     | 18     | 18     |
| 0 | Lost in Care                              | 0      | 0      | 0      | 0      |
| Р | Shelter Euthanasia                        | 6      | 70     | 76     | 76     |
| Q | Owner Intended Euthanasia                 | 4      | 6      | 10     | 10     |
| R | Subtotal: Other Outcomes [N+O+P+Q]        | 11     | 93     | 104    | 104    |
| S | Total Outcomes [M+R]                      | 143    | 433    | 576    | 576    |
|   | Asilomar "Lite" Live Release Rate:        | 92.31% | 78.52% | 81.94% | 81.94% |
|   | Canine Live Release Rate                  |        |        | 92.31% | 92.31% |
|   | Feline Live Release Rate                  |        |        | 78.52% | 78.52% |
|   |                                           |        |        |        |        |

|           | TOTAL           |                  |               | TOTAL Canine |                     |               | Feline       |                     |               |
|-----------|-----------------|------------------|---------------|--------------|---------------------|---------------|--------------|---------------------|---------------|
|           | Live<br>Release | Live Release (%) | Change<br>(%) | Live Release | Live Release<br>(%) | Change<br>(%) | Live Release | Live Release<br>(%) | Change<br>(%) |
| May. 2020 | 472             | 81.94%           | NaN           | 132          | 92.31%              | NaN           | 340          | 78.52%              | NaN           |