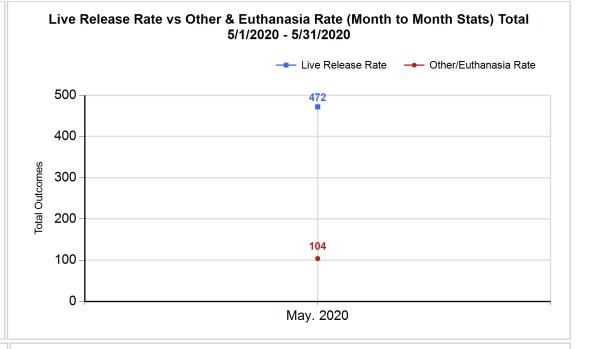

|   |                                           |        |        |        | 2020   |
|---|-------------------------------------------|--------|--------|--------|--------|
|   | LIVE INTAKE                               |        |        |        |        |
| В | Stray/At Large                            | 123    | 602    | 725    | 725    |
| С | Relinquished by Owner                     | 18     | 13     | 31     | 31     |
| D | Owner Intended Euthanasia                 | 4      | 6      | 10     | 10     |
| Е | Transferred in from Agency (In State)     | 0      | 0      | 0      | 0      |
| E | Transferred in from Agency (Out of State) | 0      | 0      | 0      | 0      |
| F | Cruelty/Confiscate (Other Intakes)        | 11     | 5      | 16     | 16     |
| F | Born in the Shelter (Other Intakes)       | 0      | 4      | 4      | 4      |
| F | Returns (Other Intakes)                   | 3      | 2      | 5      | 5      |
| G | Total Live Intake [B+C+D+E+F]             | 159    | 632    | 791    | 791    |
|   | OUTCOMES                                  |        |        |        |        |
| Н | Adoption                                  | 61     | 190    | 251    | 251    |
| ı | Return to Owner                           | 39     | 10     | 49     | 49     |
| J | Transferred to Another Agency             | 32     | 39     | 71     | 71     |
| K | Return to Field                           | 0      | 101    | 101    | 101    |
| L | Other Live Outcomes                       | 0      | 0      | 0      | 0      |
| M | Subtotal: Live Outcomes [H+I+J+K+L]       | 132    | 340    | 472    | 472    |
| N | Died in Care                              | 1      | 17     | 18     | 18     |
| 0 | Lost in Care                              | 0      | 0      | 0      | 0      |
| Р | Shelter Euthanasia                        | 6      | 70     | 76     | 76     |
| Q | Owner Intended Euthanasia                 | 4      | 6      | 10     | 10     |
| R | Subtotal: Other Outcomes [N+O+P+Q]        | 11     | 93     | 104    | 104    |
| S | Total Outcomes [M+R]                      | 143    | 433    | 576    | 576    |
|   | Asilomar "Lite" Live Release Rate:        | 92.31% | 78.52% | 81.94% | 81.94% |
|   | Canine Live Release Rate                  |        |        | 92.31% | 92.31% |
|   | Feline Live Release Rate                  |        |        | 78.52% | 78.52% |
|   |                                           |        |        |        |        |

|           | TOTAL           |                  |               | TOTAL Canine |                     |               | Feline       |                     |               |
|-----------|-----------------|------------------|---------------|--------------|---------------------|---------------|--------------|---------------------|---------------|
|           | Live<br>Release | Live Release (%) | Change<br>(%) | Live Release | Live Release<br>(%) | Change<br>(%) | Live Release | Live Release<br>(%) | Change<br>(%) |
| May. 2020 | 472             | 81.94%           | NaN           | 132          | 92.31%              | NaN           | 340          | 78.52%              | NaN           |