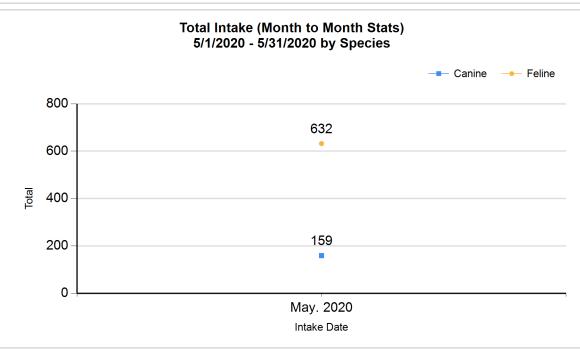

Formula: M / S 472 / 576 = 81.94%

10/6/2020 11:30:21 AM

|             | Intake | Statistics Pivoted by Species (5/1/2020 - 5/31/2020) |       | Month to<br>Month<br>Stats |
|-------------|--------|------------------------------------------------------|-------|----------------------------|
| Specie<br>s |        | Name                                                 | Total | May. 2020                  |
| Canine      | В      | Stray/At Large                                       | 123   | 123                        |
|             | С      | Relinquished by Owner                                | 18    | 18                         |
|             | D      | Owner Intended Euthanasia                            | 4     | 4                          |
|             | E      | Transferred in from Agency (Out of State)            | 0     | 0                          |
|             | E      | Transferred in from Agency (In State)                | 0     | 0                          |
|             | F      | Cruelty/Confiscate (Other Intakes)                   | 11    | 11                         |
|             | F      | Returns (Other Intakes)                              | 3     | 3                          |
|             | F      | 0                                                    | 0     |                            |
|             |        | Canine Live Intake                                   | 159   | 159                        |
| Feline      | В      | Stray/At Large                                       | 602   | 602                        |
|             | С      | Relinquished by Owner                                | 13    | 13                         |
|             | D      | Owner Intended Euthanasia                            | 6     | 6                          |
|             | E      | Transferred in from Agency (In State)                | 0     | 0                          |
|             | E      | Transferred in from Agency (Out of State)            | 0     | 0                          |
|             | F      | Returns (Other Intakes)                              | 2     | 2                          |
|             | F      | Cruelty/Confiscate (Other Intakes)                   | 5     | 5                          |
|             | F      | 4                                                    | 4     |                            |
|             |        | Feline Live Intake                                   | 632   | 632                        |
|             | В      | Stray/At Large                                       | 725   | 725                        |
|             | С      | Relinquished by Owner                                | 31    | 31                         |
|             | D      | Owner Intended Euthanasia                            | 10    | 10                         |
|             | E      | Transferred in from Agency (In State)                | 0     | 0                          |
|             | E      | Transferred in from Agency (Out of State)            | 0     | 0                          |
|             | F      | Cruelty/Confiscate (Other Intakes)                   | 16    | 16                         |
|             | F      | Returns (Other Intakes)                              | 5     | 5                          |
|             | F      | Born in the Shelter (Other Intakes)                  | 4     | 4                          |
|             | G      | Total Live Intake                                    | 791   | 791                        |
|             |        |                                                      |       |                            |