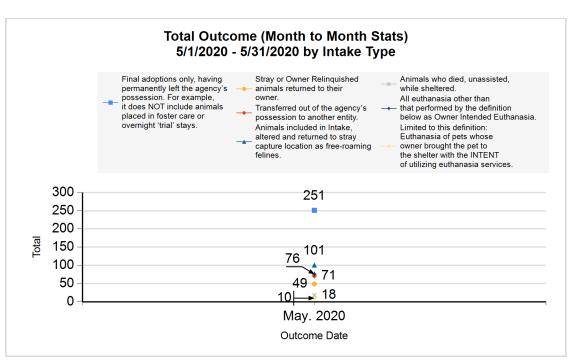

|   |                                           |        |        |        | 2020   |
|---|-------------------------------------------|--------|--------|--------|--------|
|   | LIVE INTAKE                               |        |        |        |        |
| В | Stray/At Large                            | 123    | 602    | 725    | 725    |
| С | Relinquished by Owner                     | 18     | 13     | 31     | 31     |
| D | Owner Intended Euthanasia                 | 4      | 6      | 10     | 10     |
| Е | Transferred in from Agency (In State)     | 0      | 0      | 0      | 0      |
| E | Transferred in from Agency (Out of State) | 0      | 0      | 0      | 0      |
| F | Cruelty/Confiscate (Other Intakes)        | 11     | 5      | 16     | 16     |
| F | Born in the Shelter (Other Intakes)       | 0      | 4      | 4      | 4      |
| F | Returns (Other Intakes)                   | 3      | 2      | 5      | 5      |
| G | Total Live Intake [B+C+D+E+F]             | 159    | 632    | 791    | 791    |
|   | OUTCOMES                                  |        |        |        |        |
| Н | Adoption                                  | 61     | 190    | 251    | 251    |
| ı | Return to Owner                           | 39     | 10     | 49     | 49     |
| J | Transferred to Another Agency             | 32     | 39     | 71     | 71     |
| K | Return to Field                           | 0      | 101    | 101    | 101    |
| L | Other Live Outcomes                       | 0      | 0      | 0      | 0      |
| M | Subtotal: Live Outcomes [H+I+J+K+L]       | 132    | 340    | 472    | 472    |
| N | Died in Care                              | 1      | 17     | 18     | 18     |
| 0 | Lost in Care                              | 0      | 0      | 0      | 0      |
| Р | Shelter Euthanasia                        | 6      | 70     | 76     | 76     |
| Q | Owner Intended Euthanasia                 | 4      | 6      | 10     | 10     |
| R | Subtotal: Other Outcomes [N+O+P+Q]        | 11     | 93     | 104    | 104    |
| S | Total Outcomes [M+R]                      | 143    | 433    | 576    | 576    |
|   | Asilomar "Lite" Live Release Rate:        | 92.31% | 78.52% | 81.94% | 81.94% |
|   | Canine Live Release Rate                  |        |        | 92.31% | 92.31% |
|   | Feline Live Release Rate                  |        |        | 78.52% | 78.52% |
|   |                                           |        |        |        |        |