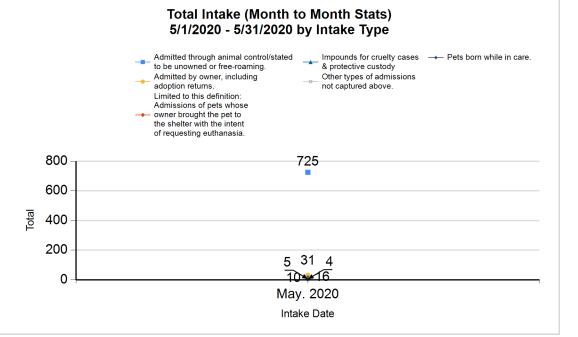

|   |                                           |        |        |        | 2020   |
|---|-------------------------------------------|--------|--------|--------|--------|
|   | LIVE INTAKE                               |        |        |        |        |
| В | Stray/At Large                            | 123    | 602    | 725    | 725    |
| С | Relinquished by Owner                     | 18     | 13     | 31     | 31     |
| D | Owner Intended Euthanasia                 | 4      | 6      | 10     | 10     |
| Е | Transferred in from Agency (In State)     | 0      | 0      | 0      | 0      |
| E | Transferred in from Agency (Out of State) | 0      | 0      | 0      | 0      |
| F | Cruelty/Confiscate (Other Intakes)        | 11     | 5      | 16     | 16     |
| F | Born in the Shelter (Other Intakes)       | 0      | 4      | 4      | 4      |
| F | Returns (Other Intakes)                   | 3      | 2      | 5      | 5      |
| G | Total Live Intake [B+C+D+E+F]             | 159    | 632    | 791    | 791    |
|   | OUTCOMES                                  |        |        |        |        |
| Н | Adoption                                  | 61     | 190    | 251    | 251    |
| ı | Return to Owner                           | 39     | 10     | 49     | 49     |
| J | Transferred to Another Agency             | 32     | 39     | 71     | 71     |
| K | Return to Field                           | 0      | 101    | 101    | 101    |
| L | Other Live Outcomes                       | 0      | 0      | 0      | 0      |
| M | Subtotal: Live Outcomes [H+I+J+K+L]       | 132    | 340    | 472    | 472    |
| N | Died in Care                              | 1      | 17     | 18     | 18     |
| 0 | Lost in Care                              | 0      | 0      | 0      | 0      |
| Р | Shelter Euthanasia                        | 6      | 70     | 76     | 76     |
| Q | Owner Intended Euthanasia                 | 4      | 6      | 10     | 10     |
| R | Subtotal: Other Outcomes [N+O+P+Q]        | 11     | 93     | 104    | 104    |
| S | Total Outcomes [M+R]                      | 143    | 433    | 576    | 576    |
|   | Asilomar "Lite" Live Release Rate:        | 92.31% | 78.52% | 81.94% | 81.94% |
|   | Canine Live Release Rate                  |        |        | 92.31% | 92.31% |
|   | Feline Live Release Rate                  |        |        | 78.52% | 78.52% |
|   |                                           |        |        |        |        |