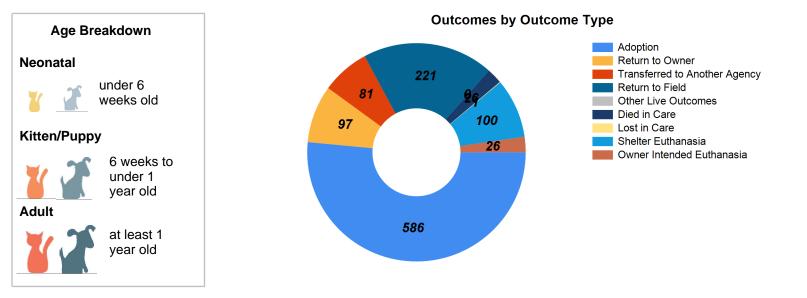

# **October 2018 Outcomes**

|                    | Cat   |          |        |       |       |          |       |       |       |
|--------------------|-------|----------|--------|-------|-------|----------|-------|-------|-------|
|                    |       | ¥        | ¥      | V     |       | 35       | 3     | 3     |       |
| Outcome Categories | Other | Neonatal | Kitten | Adult | Other | Neonatal | Puppy | Adult | Total |
| Adoption           | 0     | 2        | 380    | 37    | 0     | 1        | 48    | 118   | 586   |
| Return to Owner    | 0     | 0        | 2      | 6     | 6     | 0        | 5     | 78    | 97    |
| Transfer           | 10    | 23       | 8      | 9     | 0     | 0        | 8     | 23    | 81    |
| Return to Field    | 73    | 1        | 68     | 79    | 0     | 0        | 0     | 0     | 221   |
| Deceased           | 3     | 6        | 11     | 4     | 1     | 0        | 1     | 0     | 26    |
| Lost in Care       | 0     | 0        | 0      | 0     | 0     | 0        | 0     | 1     | 1     |
| Humane Euthanasia  | 24    | 17       | 21     | 43    | 0     | 0        | 0     | 21    | 126   |
|                    | 110   | 49       | 490    | 178   | 7     | 1        | 62    | 241   | 1138  |

#### **Outcomes by Age Breakdown**