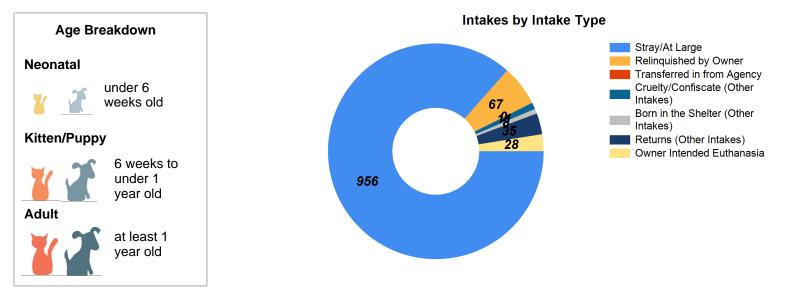

# **October 2018 Intakes**

|                            | Cat   |          |        |       | Dog   |          |       |       |       |
|----------------------------|-------|----------|--------|-------|-------|----------|-------|-------|-------|
|                            |       | ¥        | X      | V     |       | 3        | 35    | 3     |       |
| Intake Categories          | Other | Neonatal | Kitten | Adult | Other | Neonatal | Puppy | Adult | Total |
| Stray/At Large             | 95    | 215      | 223    | 139   | 6     | 2        | 51    | 225   | 956   |
| Relinquished by Owner      | 1     | 0        | 13     | 28    | 0     | 0        | 6     | 19    | 67    |
| Transferred in from Agency | 0     | 0        | 0      | 0     | 0     | 0        | 0     | 0     | 0     |
| Cruelty/Confiscate         | 0     | 0        | 0      | 1     | 0     | 7        | 1     | 2     | 11    |
| Born in the Shelter        | 2     | 3        | 0      | 0     | 0     | 3        | 0     | 0     | 8     |
| Returns                    | 2     | 0        | 12     | 7     | 0     | 0        | 2     | 12    | 35    |
| Owner Requested Euthanasia | 0     | 0        | 1      | 15    | 0     | 0        | 0     | 12    | 28    |
|                            | 100   | 218      | 249    | 190   | 6     | 12       | 60    | 270   | 1105  |

#### Intakes by Age Breakdown