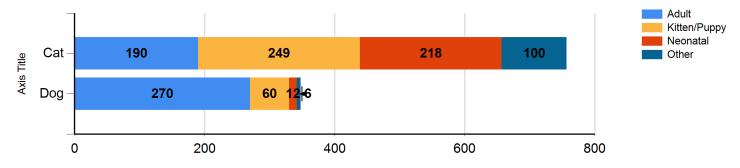

# **October 2018 Intakes**

|                            | Cat   |          |        |       | Dog   |          |       |       |       |
|----------------------------|-------|----------|--------|-------|-------|----------|-------|-------|-------|
|                            |       | ¥        | X      | V     |       | 3        | 35    | 3     |       |
| Intake Categories          | Other | Neonatal | Kitten | Adult | Other | Neonatal | Puppy | Adult | Total |
| Stray/At Large             | 95    | 215      | 223    | 139   | 6     | 2        | 51    | 225   | 956   |
| Relinquished by Owner      | 1     | 0        | 13     | 28    | 0     | 0        | 6     | 19    | 67    |
| Transferred in from Agency | 0     | 0        | 0      | 0     | 0     | 0        | 0     | 0     | 0     |
| Cruelty/Confiscate         | 0     | 0        | 0      | 1     | 0     | 7        | 1     | 2     | 11    |
| Born in the Shelter        | 2     | 3        | 0      | 0     | 0     | 3        | 0     | 0     | 8     |
| Returns                    | 2     | 0        | 12     | 7     | 0     | 0        | 2     | 12    | 35    |
| Owner Requested Euthanasia | 0     | 0        | 1      | 15    | 0     | 0        | 0     | 12    | 28    |
|                            | 100   | 218      | 249    | 190   | 6     | 12       | 60    | 270   | 1105  |

#### Intakes by Age Breakdown