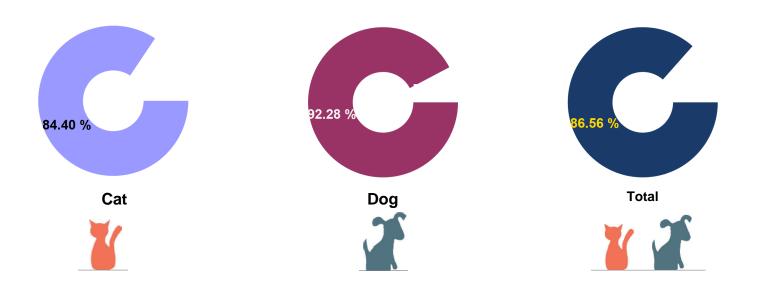

#### **Total Live Release Rates**

#### Live Release Rates by Age Breakdown

Live Release Rate Formula: Live Outcomes / Total Outcomes