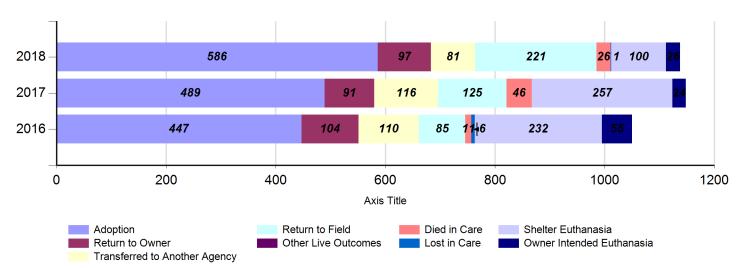

#### **Outcomes by Age Breakdown**

### October 2016 to 2018 Outcomes

|                     | 0   | ctober 201 | 6     | 0   | ctober 201 | 7     | October 2018 |     |       |
|---------------------|-----|------------|-------|-----|------------|-------|--------------|-----|-------|
| Outcome Categories  | Dog | Cat        | Total | Dog | Cat        | Total | Dog          | Cat | Total |
| Adoption            | 163 | 284        | 447   | 176 | 313        | 489   | 167          | 419 | 586   |
| Return to Owner     | 100 | 4          | 104   | 86  | 5          | 91    | 89           | 8   | 97    |
| Transfer            | 75  | 35         | 110   | 72  | 44         | 116   | 31           | 50  | 81    |
| Return to Field     | 0   | 85         | 85    | 1   | 124        | 125   | 0            | 221 | 221   |
| Other Live Outcomes | 0   | 0          | 0     | 0   | 0          | 0     | 0            | 0   | 0     |
| Deceased            | 0   | 11         | 11    | 0   | 46         | 46    | 2            | 24  | 26    |
| Lost in Care        | 0   | 6          | 6     | 0   | 0          | 0     | 1            | 0   | 1     |
| Humane Euthanasia   | 100 | 187        | 287   | 93  | 188        | 281   | 21           | 105 | 126   |
|                     | 438 | 612        | 1050  | 428 | 720        | 1148  | 311          | 827 | 1138  |