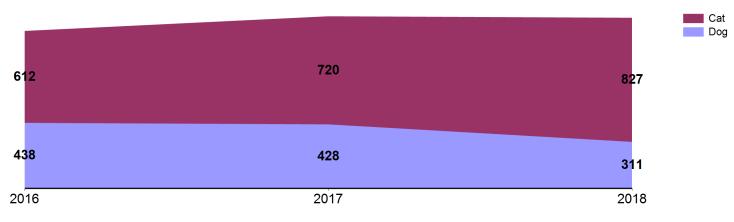

### October 2016 to 2018 Outcomes

|                     | 0   | ctober 201 | 6     | 0   | ctober 201 | 7     | October 2018 |     |       |
|---------------------|-----|------------|-------|-----|------------|-------|--------------|-----|-------|
| Outcome Categories  | Dog | Cat        | Total | Dog | Cat        | Total | Dog          | Cat | Total |
| Adoption            | 163 | 284        | 447   | 176 | 313        | 489   | 167          | 419 | 586   |
| Return to Owner     | 100 | 4          | 104   | 86  | 5          | 91    | 89           | 8   | 97    |
| Transfer            | 75  | 35         | 110   | 72  | 44         | 116   | 31           | 50  | 81    |
| Return to Field     | 0   | 85         | 85    | 1   | 124        | 125   | 0            | 221 | 221   |
| Other Live Outcomes | 0   | 0          | 0     | 0   | 0          | 0     | 0            | 0   | 0     |
| Deceased            | 0   | 11         | 11    | 0   | 46         | 46    | 2            | 24  | 26    |
| Lost in Care        | 0   | 6          | 6     | 0   | 0          | 0     | 1            | 0   | 1     |
| Humane Euthanasia   | 100 | 187        | 287   | 93  | 188        | 281   | 21           | 105 | 126   |
|                     | 438 | 612        | 1050  | 428 | 720        | 1148  | 311          | 827 | 1138  |