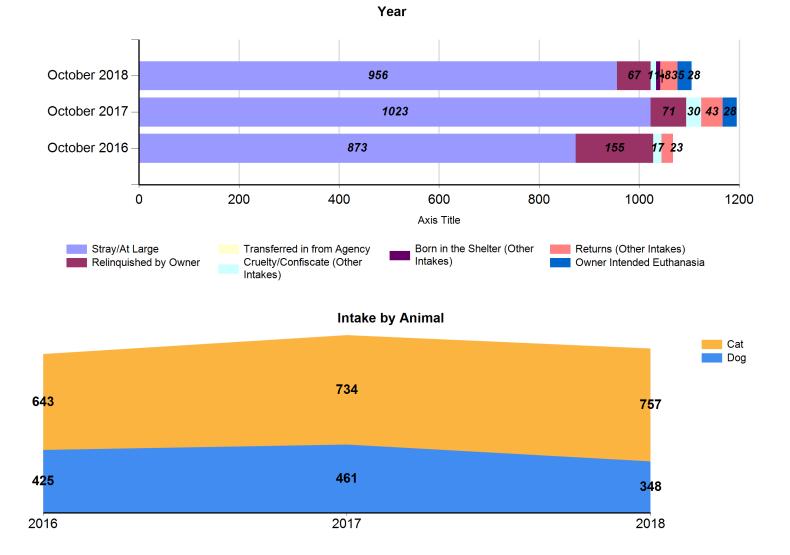

### October 2016 to 2018 Intakes

|                            | October 2016  |     |      | October 2017 |     |       | October 2018 |     |       |
|----------------------------|---------------|-----|------|--------------|-----|-------|--------------|-----|-------|
| Intake Categories          | Cat Dog Total |     |      | Cat          | Dog | Total | Cat          | Dog | Total |
| Stray/At Large             | 551           | 322 | 873  | 660          | 363 | 1023  | 672          | 284 | 956   |
| Relinquished by Owner      | 73            | 82  | 155  | 35           | 36  | 71    | 42           | 25  | 67    |
| Transferred in from Agency | 0             | 0   | 0    | 0            | 0   | 0     | 0            | 0   | 0     |
| Cruelty/Confiscate         | 5             | 12  | 17   | 9            | 21  | 30    | 1            | 10  | 11    |
| Born in the Shelter        | 0             | 0   | 0    | 0            | 0   | 0     | 5            | 3   | 8     |
| Returns                    | 14            | 9   | 23   | 20           | 23  | 43    | 21           | 14  | 35    |
| Owner Requested Euthanasia | 0             | 0   | 0    | 10           | 18  | 28    | 16           | 12  | 28    |
|                            | 643           | 425 | 1068 | 734          | 461 | 1195  | 757          | 348 | 1105  |