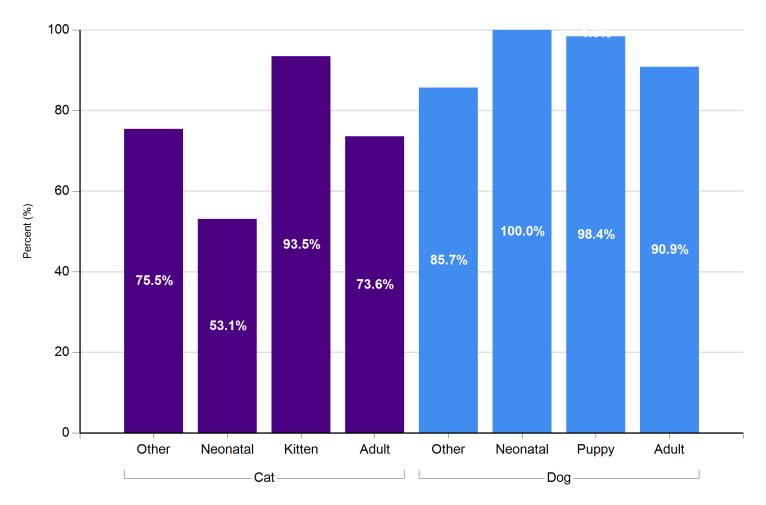

#### Live Release Rates by Age Breakdown

Live Release Rate Formula: Live Outcomes / Total Outcomes