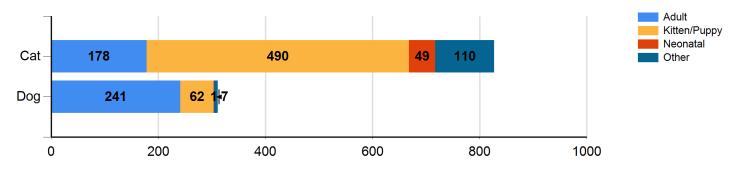

#### Intakes by Age Breakdown

# **October 2018 Outcomes**

|                    | Cat   |          |        |       |       |          |       |       |       |
|--------------------|-------|----------|--------|-------|-------|----------|-------|-------|-------|
|                    |       | ¥        | ¥      | V     |       | 35       | 3     | 3     |       |
| Outcome Categories | Other | Neonatal | Kitten | Adult | Other | Neonatal | Puppy | Adult | Total |
| Adoption           | 0     | 2        | 380    | 37    | 0     | 1        | 48    | 118   | 586   |
| Return to Owner    | 0     | 0        | 2      | 6     | 6     | 0        | 5     | 78    | 97    |
| Transfer           | 10    | 23       | 8      | 9     | 0     | 0        | 8     | 23    | 81    |
| Return to Field    | 73    | 1        | 68     | 79    | 0     | 0        | 0     | 0     | 221   |
| Deceased           | 3     | 6        | 11     | 4     | 1     | 0        | 1     | 0     | 26    |
| Lost in Care       | 0     | 0        | 0      | 0     | 0     | 0        | 0     | 1     | 1     |
| Humane Euthanasia  | 24    | 17       | 21     | 43    | 0     | 0        | 0     | 21    | 126   |
|                    | 110   | 49       | 490    | 178   | 7     | 1        | 62    | 241   | 1138  |