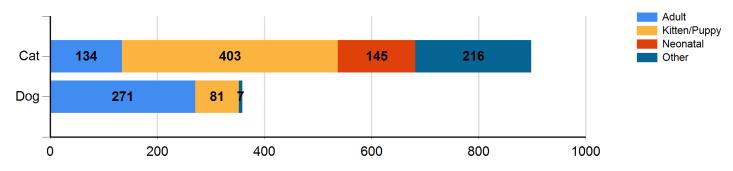

## **October 2019 Outcomes**

|                    | Cat   |          |        |       |       |       |       |       |
|--------------------|-------|----------|--------|-------|-------|-------|-------|-------|
|                    |       | ¥        | V      | V     |       | X     | 2     |       |
| Outcome Categories | Other | Neonatal | Kitten | Adult | Other | Puppy | Adult | Total |
| Adoption           | 0     | 30       | 299    | 41    | 0     | 64    | 147   | 581   |
| Return to Owner    | 0     | 0        | 2      | 7     | 7     | 6     | 63    | 85    |
| Transfer           | 1     | 15       | 3      | 2     | 0     | 7     | 25    | 53    |
| Return to Field    | 206   | 0        | 55     | 57    | 0     | 0     | 0     | 318   |
| Deceased           | 7     | 33       | 6      | 5     | 0     | 0     | 0     | 51    |
| Lost in Care       | 2     | 15       | 13     | 2     | 0     | 0     | 0     | 32    |
| Humane Euthanasia  | 0     | 52       | 25     | 20    | 0     | 4     | 36    | 137   |
|                    | 216   | 145      | 403    | 134   | 7     | 81    | 271   | 1257  |

#### **Outcomes by Age Breakdown**