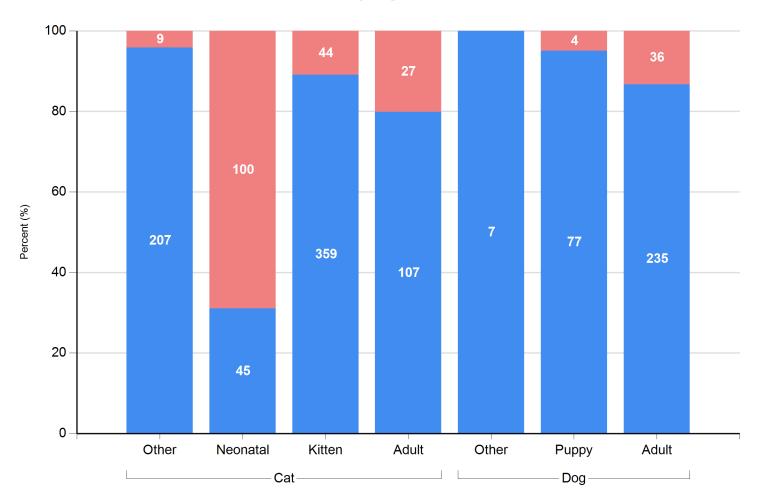

#### **Total Live Release Rates**

Live Release Rates by Age Breakdown (Total)

# Live Release Rates by Age Breakdown (Total)