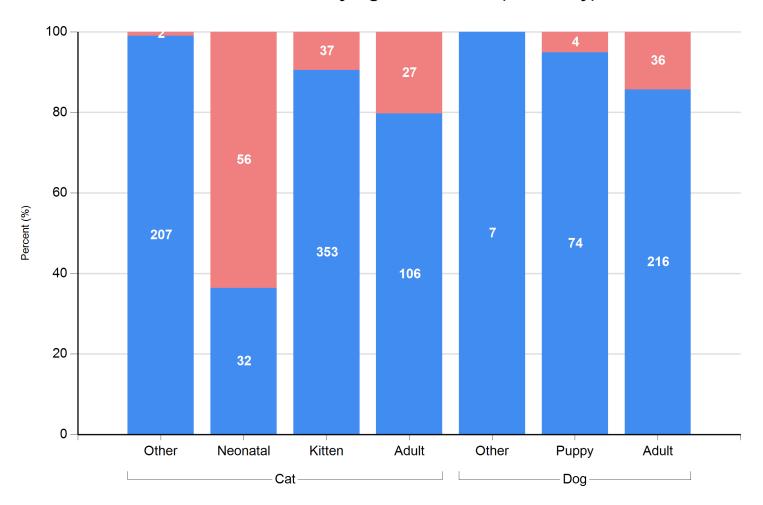

#### Live Release Rates by Age Breakdown (In Facility)

Live Release Rates by Age Breakdown (In Facility)

#### Live Release Rates by Age Breakdown (From Foster Care)