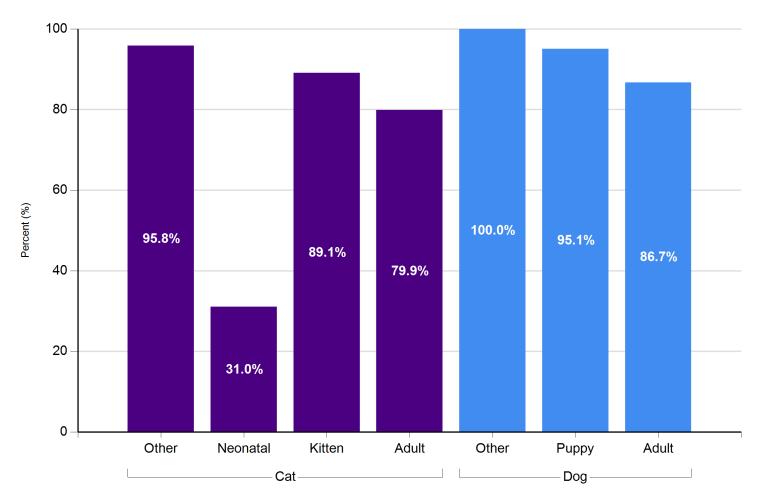

#### **Total Live Release Rates**

Live Release Rates by Age Breakdown (Total)

# Live Release Rates by Age Breakdown (Total)

#### Live Release Rates by Age Breakdown (From Foster)

Live Release Rate Formula: Live Outcomes / Total Outcomes