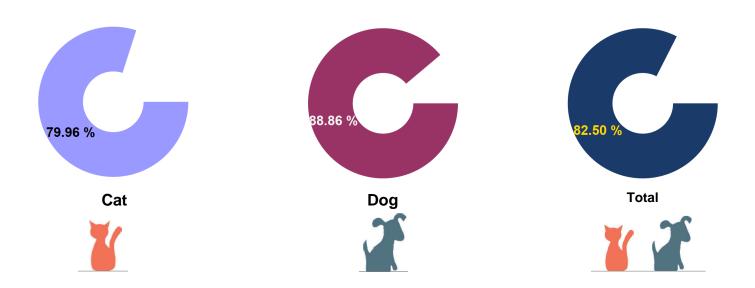

### **October 2019 Live Release Rate**

#### **Total Live Release Rates**

Live Release Rates by Age Breakdown (Total)

#### Live Release Rates by Age Breakdown (From Foster)

Live Release Rate Formula: Live Outcomes / Total Outcomes