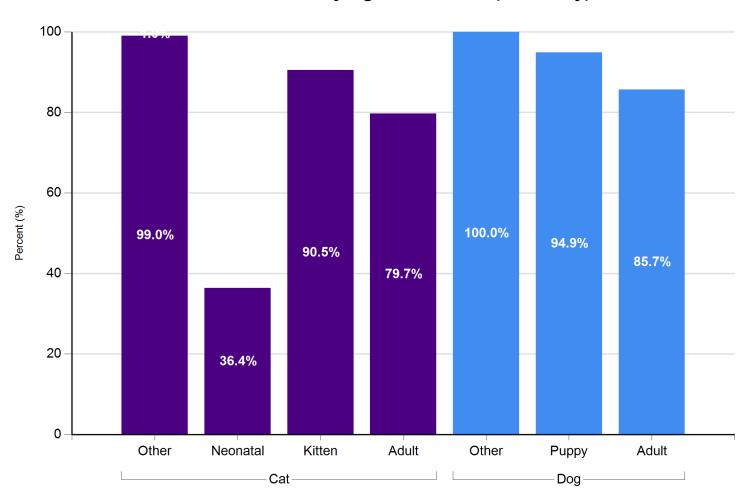

#### Live Release Rates by Age Breakdown (In Facility)

Live Release Rates by Age Breakdown (In Facility)

#### Live Release Rates by Age Breakdown (From Foster Care)