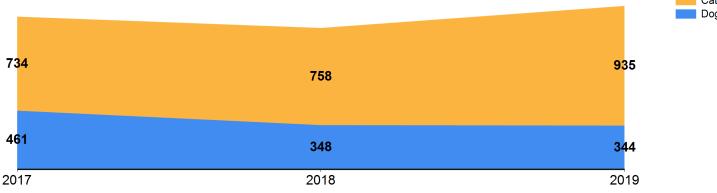

## October 2017 to 2019 Intakes

|                                           | October 2017 |     |       | October 2018 |     |       | October 2019 |     |       |
|-------------------------------------------|--------------|-----|-------|--------------|-----|-------|--------------|-----|-------|
| Intake Categories                         | Cat          | Dog | Total | Cat          | Dog | Total | Cat          | Dog | Total |
| Stray/At Large                            | 660          | 363 | 1023  | 673          | 284 | 957   | 896          | 270 | 1166  |
| Relinquished by Owner                     | 35           | 36  | 71    | 42           | 25  | 67    | 22           | 31  | 53    |
| Transferred in from Agency (In State)     | 0            | 0   | 0     | 0            | 0   | 0     | 0            | 0   | 0     |
| Cruelty/Confiscate                        | 9            | 21  | 30    | 1            | 10  | 11    | 2            | 12  | 14    |
| Born in the Shelter                       | 0            | 0   | 0     | 5            | 3   | 8     | 0            | 0   | 0     |
| Returns                                   | 20           | 23  | 43    | 21           | 14  | 35    | 13           | 19  | 32    |
| Owner Requested Euthanasia                | 10           | 18  | 28    | 16           | 12  | 28    | 2            | 12  | 14    |
| Transferred in from Agency (Out of State) | 0            | 0   | 0     | 0            | 0   | 0     | 0            | 0   | 0     |
|                                           | 734          | 461 | 1195  | 758          | 348 | 1106  | 935          | 344 | 1279  |

Year October 2019 1166 **5**3 <sup>·</sup> 14 October 2018 957 67 <mark>835</mark>28 October 2017 -1023 30 43 0 200 400 600 1000 800 1200 1400 Axis Title Born in the Shelter (Other Stray/At Large Transferred in from Agency Owner Intended Euthanasia Transferred in from Agency (Out of State) Relinquished by Owner (In State) Intakes) Cruelty/Confiscate (Other Returns (Other Intakes) Intakes) Intake by Animal Cat Dog **9**35