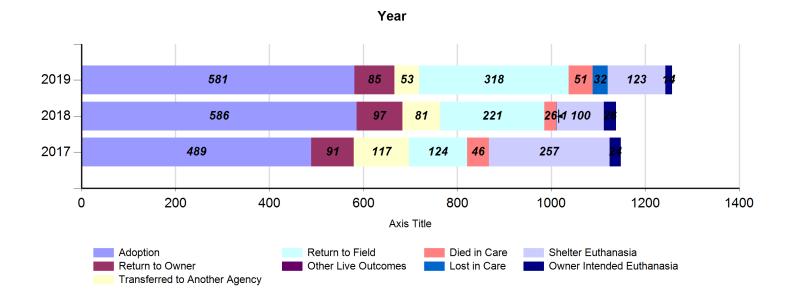

# October 2017 to 2019 Outcomes

| Live Release Rat          | 0   | ctober 2017 | 7     | 0   | ctober 201 | 8     | 0   | 9   |       |
|---------------------------|-----|-------------|-------|-----|------------|-------|-----|-----|-------|
| <b>Outcome Categories</b> | Dog | Cat         | Total | Dog | Cat        | Total | Dog | Cat | Total |
| Adoption                  | 176 | 313         | 489   | 167 | 419        | 586   | 211 | 370 | 581   |
| Return to Owner           | 86  | 5           | 91    | 89  | 8          | 97    | 76  | 9   | 85    |
| Transfer                  | 73  | 44          | 117   | 31  | 50         | 81    | 32  | 21  | 53    |
| Return to Field           | 0   | 124         | 124   | 0   | 221        | 221   | 0   | 318 | 318   |
| Other Live Outcomes       | 0   | 0           | 0     | 0   | 0          | 0     | 0   | 0   | 0     |
| Deceased                  | 0   | 46          | 46    | 2   | 24         | 26    | 0   | 51  | 51    |
| Lost in Care              | 0   | 0           | 0     | 1   | 0          | 1     | 0   | 32  | 32    |
| Humane Euthanasia         | 93  | 188         | 281   | 21  | 105        | 126   | 40  | 97  | 137   |
|                           | 428 | 720         | 1148  | 311 | 827        | 1138  | 359 | 898 | 1257  |