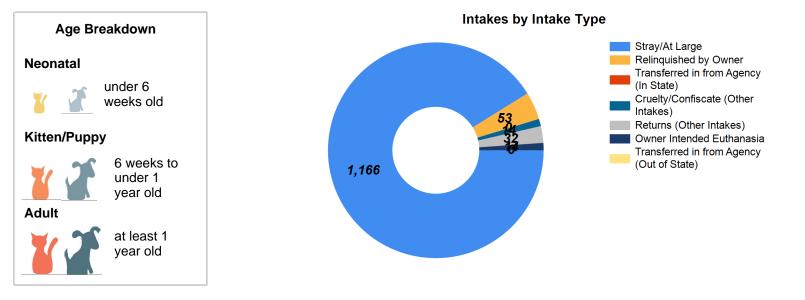

# October 2019 Intakes

|                                           | Cat   |          |        |       |       |       |       |       |
|-------------------------------------------|-------|----------|--------|-------|-------|-------|-------|-------|
|                                           |       | ¥        | ¥      | V     |       | 3     | 3     |       |
| Intake Categories                         | Other | Neonatal | Kitten | Adult | Other | Puppy | Adult | Total |
| Stray/At Large                            | 245   | 325      | 231    | 95    | 7     | 59    | 204   | 1166  |
| Relinquished by Owner                     | 0     | 3        | 7      | 12    | 0     | 9     | 22    | 53    |
| Transferred in from Agency (In State)     | 0     | 0        | 0      | 0     | 0     | 0     | 0     | 0     |
| Cruelty/Confiscate                        | 0     | 0        | 0      | 2     | 0     | 3     | 9     | 14    |
| Returns                                   | 0     | 8        | 3      | 2     | 0     | 3     | 16    | 32    |
| Owner Requested Euthanasia                | 0     | 0        | 0      | 2     | 0     | 3     | 9     | 14    |
| Transferred in from Agency (Out of State) | 0     | 0        | 0      | 0     | 0     | 0     | 0     | 0     |
|                                           | 245   | 336      | 241    | 113   | 7     | 77    | 260   | 1279  |

#### Intakes by Age Breakdown