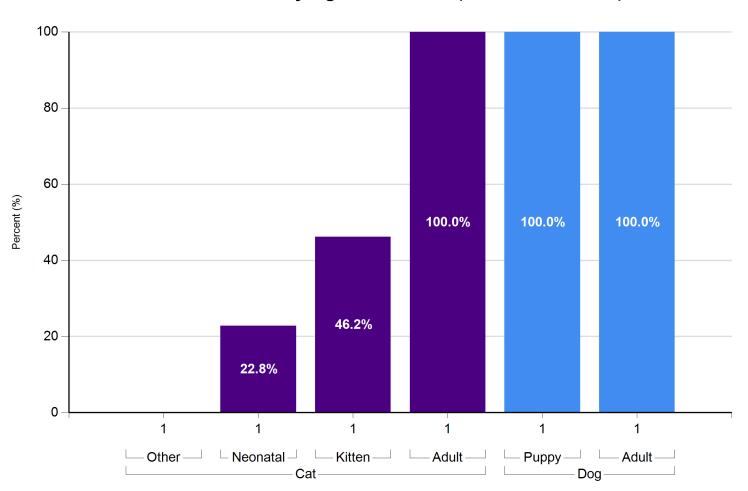

### **October 2019 Live Release Rate**

#### **Total Live Release Rates**

Live Release Rates by Age Breakdown (Total)

# Live Release Rates by Age Breakdown (Total)