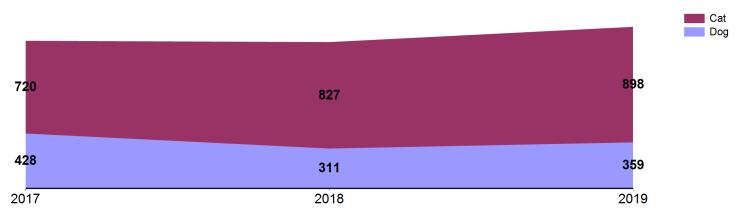

# October 2017 to 2019 Outcomes

| Live Release Rat          | 0   | ctober 2017 | 7     | 0   | ctober 201 | 8     | 0   | 9   |       |
|---------------------------|-----|-------------|-------|-----|------------|-------|-----|-----|-------|
| <b>Outcome Categories</b> | Dog | Cat         | Total | Dog | Cat        | Total | Dog | Cat | Total |
| Adoption                  | 176 | 313         | 489   | 167 | 419        | 586   | 211 | 370 | 581   |
| Return to Owner           | 86  | 5           | 91    | 89  | 8          | 97    | 76  | 9   | 85    |
| Transfer                  | 73  | 44          | 117   | 31  | 50         | 81    | 32  | 21  | 53    |
| Return to Field           | 0   | 124         | 124   | 0   | 221        | 221   | 0   | 318 | 318   |
| Other Live Outcomes       | 0   | 0           | 0     | 0   | 0          | 0     | 0   | 0   | 0     |
| Deceased                  | 0   | 46          | 46    | 2   | 24         | 26    | 0   | 51  | 51    |
| Lost in Care              | 0   | 0           | 0     | 1   | 0          | 1     | 0   | 32  | 32    |
| Humane Euthanasia         | 93  | 188         | 281   | 21  | 105        | 126   | 40  | 97  | 137   |
|                           | 428 | 720         | 1148  | 311 | 827        | 1138  | 359 | 898 | 1257  |