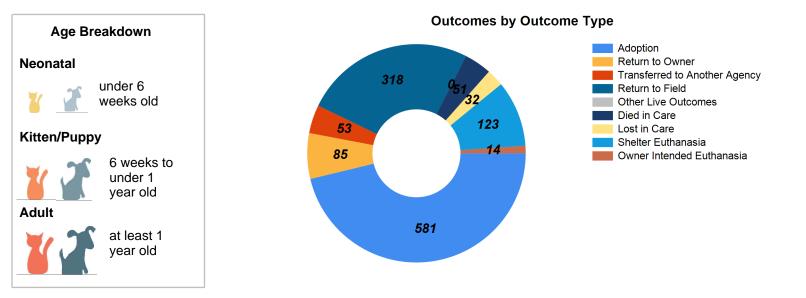

## **October 2019 Outcomes**

|                    | Cat   |          |        |       |       |       |       |       |
|--------------------|-------|----------|--------|-------|-------|-------|-------|-------|
|                    |       | ¥        | V      | V     |       | X     | 2     |       |
| Outcome Categories | Other | Neonatal | Kitten | Adult | Other | Puppy | Adult | Total |
| Adoption           | 0     | 30       | 299    | 41    | 0     | 64    | 147   | 581   |
| Return to Owner    | 0     | 0        | 2      | 7     | 7     | 6     | 63    | 85    |
| Transfer           | 1     | 15       | 3      | 2     | 0     | 7     | 25    | 53    |
| Return to Field    | 206   | 0        | 55     | 57    | 0     | 0     | 0     | 318   |
| Deceased           | 7     | 33       | 6      | 5     | 0     | 0     | 0     | 51    |
| Lost in Care       | 2     | 15       | 13     | 2     | 0     | 0     | 0     | 32    |
| Humane Euthanasia  | 0     | 52       | 25     | 20    | 0     | 4     | 36    | 137   |
|                    | 216   | 145      | 403    | 134   | 7     | 81    | 271   | 1257  |

#### **Outcomes by Age Breakdown**