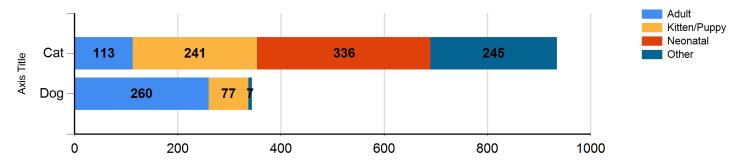

# October 2019 Intakes

|                                           | Cat   |          |        |       |       |       |       |       |
|-------------------------------------------|-------|----------|--------|-------|-------|-------|-------|-------|
|                                           |       | ¥        | ¥      | V     |       | 3     | 3     |       |
| Intake Categories                         | Other | Neonatal | Kitten | Adult | Other | Puppy | Adult | Total |
| Stray/At Large                            | 245   | 325      | 231    | 95    | 7     | 59    | 204   | 1166  |
| Relinquished by Owner                     | 0     | 3        | 7      | 12    | 0     | 9     | 22    | 53    |
| Transferred in from Agency (In State)     | 0     | 0        | 0      | 0     | 0     | 0     | 0     | 0     |
| Cruelty/Confiscate                        | 0     | 0        | 0      | 2     | 0     | 3     | 9     | 14    |
| Returns                                   | 0     | 8        | 3      | 2     | 0     | 3     | 16    | 32    |
| Owner Requested Euthanasia                | 0     | 0        | 0      | 2     | 0     | 3     | 9     | 14    |
| Transferred in from Agency (Out of State) | 0     | 0        | 0      | 0     | 0     | 0     | 0     | 0     |
|                                           | 245   | 336      | 241    | 113   | 7     | 77    | 260   | 1279  |

## October 2017 to 2019 Intakes

|                                           | October 2017 |     |       | October 2018 |     |       | October 2019 |     |       |
|-------------------------------------------|--------------|-----|-------|--------------|-----|-------|--------------|-----|-------|
| Intake Categories                         | Cat          | Dog | Total | Cat          | Dog | Total | Cat          | Dog | Total |
| Stray/At Large                            | 660          | 363 | 1023  | 673          | 284 | 957   | 896          | 270 | 1166  |
| Relinquished by Owner                     | 35           | 36  | 71    | 42           | 25  | 67    | 22           | 31  | 53    |
| Transferred in from Agency (In State)     | 0            | 0   | 0     | 0            | 0   | 0     | 0            | 0   | 0     |
| Cruelty/Confiscate                        | 9            | 21  | 30    | 1            | 10  | 11    | 2            | 12  | 14    |
| Born in the Shelter                       | 0            | 0   | 0     | 5            | 3   | 8     | 0            | 0   | 0     |
| Returns                                   | 20           | 23  | 43    | 21           | 14  | 35    | 13           | 19  | 32    |
| Owner Requested Euthanasia                | 10           | 18  | 28    | 16           | 12  | 28    | 2            | 12  | 14    |
| Transferred in from Agency (Out of State) | 0            | 0   | 0     | 0            | 0   | 0     | 0            | 0   | 0     |
|                                           | 734          | 461 | 1195  | 758          | 348 | 1106  | 935          | 344 | 1279  |