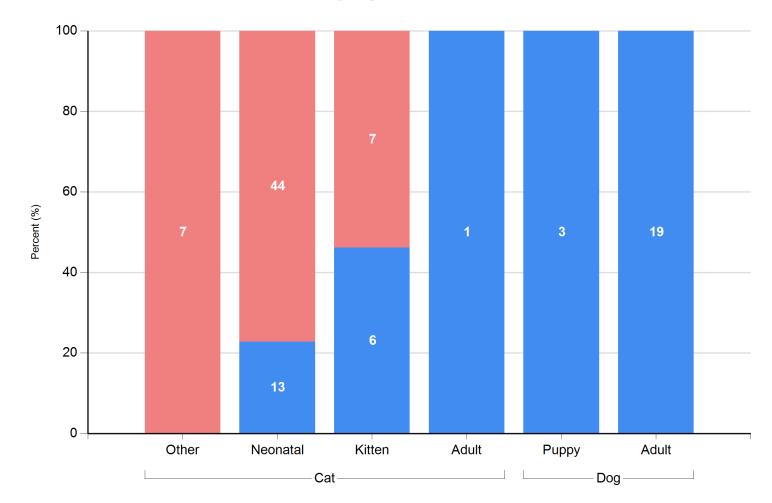

| 0   | 0   | 0     |
| Deceased                  | 0   | 46          | 46    | 2   | 24         | 26    | 0   | 51  | 51    |
| Lost in Care              | 0   | 0           | 0     | 1   | 0          | 1     | 0   | 32  | 32    |
| Humane Euthanasia         | 93  | 188         | 281   | 21  | 105        | 126   | 40  | 97  | 137   |
|                           | 428 | 720         | 1148  | 311 | 827        | 1138  | 359 | 898 | 1257  |







### **October 2019 Live Release Rate**

#### **Total Live Release Rates**



Live Release Rates by Age Breakdown (Total)





# Live Release Rates by Age Breakdown (Total)



#### Live Release Rates by Age Breakdown (In Facility)



Live Release Rates by Age Breakdown (In Facility)



#### Live Release Rates by Age Breakdown (From Foster Care)



#### Live Release Rates by Age Breakdown (From Foster)

Live Release Rate Formula: Live Outcomes / Total Outcomes