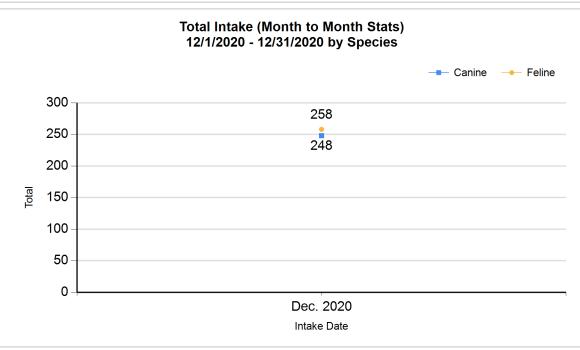

|   | Intake & Outcome Statistics<br>(12/1/2020 - 12/31/2020) |        |        |        |           |  |
|---|---------------------------------------------------------|--------|--------|--------|-----------|--|
|   | Pivoted by Intake & Outcome                             | Feline | Canine | Total  | Dec. 2020 |  |
|   | LIVE INTAKE                                             |        |        |        |           |  |
| В | Stray/At Large                                          | 236    | 174    | 410    | 410       |  |
| С | Relinquished by Owner                                   | 7      | 32     | 39     | 39        |  |
| D | Owner Intended Euthanasia                               | 3      | 9      | 12     | 12        |  |
| E | Transferred in from Agency (In State)                   | 0      | 0      | 0      | 0         |  |
| E | Transferred in from Agency (Out of State)               | 0      | 0      | 0      | 0         |  |
| F | Cruelty/Confiscate (Other Intakes)                      | 4      | 17     | 21     | 21        |  |
| F | Born in the Shelter (Other Intakes)                     | 0      | 0      | 0      | 0         |  |
| F | Returns (Other Intakes)                                 | 8      | 16     | 24     | 24        |  |
| G | Total Live Intake [B+C+D+E+F]                           | 258    | 248    | 506    | 506       |  |
|   | OUTCOMES                                                |        |        |        |           |  |
| Н | Adoption                                                | 269    | 145    | 414    | 414       |  |
| ı | Return to Owner                                         | 8      | 68     | 76     | 76        |  |
| J | Transferred to Another Agency                           | 24     | 48     | 72     | 72        |  |
| K | Return to Field                                         | 54     | 0      | 54     | 54        |  |
| L | Other Live Outcomes                                     | 0      | 0      | 0      | 0         |  |
| M | Subtotal: Live Outcomes [H+I+J+K+L]                     | 355    | 261    | 616    | 616       |  |
| N | Died in Care                                            | 11     | 0      | 11     | 11        |  |
| 0 | Lost in Care                                            | 1      | 1      | 2      | 2         |  |
| Р | Shelter Euthanasia                                      | 39     | 3      | 42     | 42        |  |
| Q | Owner Intended Euthanasia                               | 5      | 11     | 16     | 16        |  |
| R | Subtotal: Other Outcomes [N+O+P+Q]                      | 56     | 15     | 71     | 71        |  |
| S | Total Outcomes [ M + R ]                                | 411    | 276    | 687    | 687       |  |
|   | Asilomar "Lite" Live Release Rate:                      | 86.37% | 94.57% | 89.67% | 89.67%    |  |
|   | Canine Live Release Rate                                |        |        | 94.57% | 94.57%    |  |
|   | Feline Live Release Rate                                |        |        | 86.37% | 86.37%    |  |

Formula: M / S 616 / 687 = 89.67%

3/8/2021 11:05:14 AM

|             | Intake |                                           | Month to<br>Month<br>Stats |           |
|-------------|--------|-------------------------------------------|----------------------------|-----------|
| Specie<br>s |        | Name                                      | Total                      | Dec. 2020 |
| Feline      | В      | Stray/At Large                            | 236                        | 236       |
|             | С      | Relinquished by Owner                     | 7                          | 7         |
|             | D      | Owner Intended Euthanasia                 | 3                          | 3         |
|             | E      | Transferred in from Agency (In State)     | 0                          | 0         |
|             | E      | Transferred in from Agency (Out of State) | 0                          | 0         |
|             | F      | Cruelty/Confiscate (Other Intakes)        | 4                          | 4         |
|             | F      | Returns (Other Intakes)                   | 8                          | 8         |
|             | F      | Born in the Shelter (Other Intakes)       | 0                          | 0         |
|             |        | Feline Live Intake                        | 258                        | 258       |
| Canine      | В      | Stray/At Large                            | 174                        | 174       |
|             | С      | Relinquished by Owner                     | 32                         | 32        |
|             | D      | Owner Intended Euthanasia                 | 9                          | 9         |
|             | E      | Transferred in from Agency (Out of State) | 0                          | 0         |
|             | E      | Transferred in from Agency (In State)     | 0                          | 0         |
|             | F      | Cruelty/Confiscate (Other Intakes)        | 17                         | 17        |
|             | F      | Returns (Other Intakes)                   | 16                         | 16        |
|             | F      | Born in the Shelter (Other Intakes)       | 0                          | 0         |
|             |        | Canine Live Intake                        | 248                        | 248       |
|             | В      | Stray/At Large                            | 410                        | 410       |
|             | С      | Relinquished by Owner                     | 39                         | 39        |
|             | D      | Owner Intended Euthanasia                 | 12                         | 12        |
|             | Е      | Transferred in from Agency (In State)     | 0                          | 0         |
|             | Е      | Transferred in from Agency (Out of State) | 0                          | 0         |
|             | F      | Cruelty/Confiscate (Other Intakes)        | 21                         | 21        |
|             | F      | Returns (Other Intakes)                   | 24                         | 24        |
|             | F      | Born in the Shelter (Other Intakes)       | 0                          | 0         |
|             | G      | Total Live Intake                         | 506                        | 506       |
|             |        |                                           |                            |           |