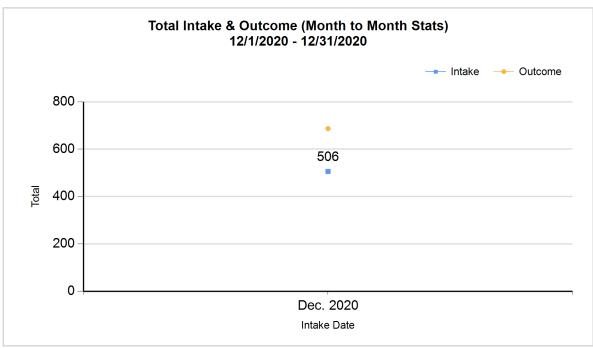

|   | Intake & Outcome Statistics<br>(12/1/2020 - 12/31/2020) |        |        |        |           |  |
|---|---------------------------------------------------------|--------|--------|--------|-----------|--|
|   | Pivoted by Intake & Outcome                             | Feline | Canine | Total  | Dec. 2020 |  |
|   | LIVE INTAKE                                             |        |        |        |           |  |
| В | Stray/At Large                                          | 236    | 174    | 410    | 410       |  |
| С | Relinquished by Owner                                   | 7      | 32     | 39     | 39        |  |
| D | Owner Intended Euthanasia                               | 3      | 9      | 12     | 12        |  |
| E | Transferred in from Agency (In State)                   | 0      | 0      | 0      | 0         |  |
| E | Transferred in from Agency (Out of State)               | 0      | 0      | 0      | 0         |  |
| F | Cruelty/Confiscate (Other Intakes)                      | 4      | 17     | 21     | 21        |  |
| F | Born in the Shelter (Other Intakes)                     | 0      | 0      | 0      | 0         |  |
| F | Returns (Other Intakes)                                 | 8      | 16     | 24     | 24        |  |
| G | Total Live Intake [B+C+D+E+F]                           | 258    | 248    | 506    | 506       |  |
|   | OUTCOMES                                                |        |        |        |           |  |
| Н | Adoption                                                | 269    | 145    | 414    | 414       |  |
| ı | Return to Owner                                         | 8      | 68     | 76     | 76        |  |
| J | Transferred to Another Agency                           | 24     | 48     | 72     | 72        |  |
| K | Return to Field                                         | 54     | 0      | 54     | 54        |  |
| L | Other Live Outcomes                                     | 0      | 0      | 0      | 0         |  |
| M | Subtotal: Live Outcomes [H+I+J+K+L]                     | 355    | 261    | 616    | 616       |  |
| N | Died in Care                                            | 11     | 0      | 11     | 11        |  |
| 0 | Lost in Care                                            | 1      | 1      | 2      | 2         |  |
| Р | Shelter Euthanasia                                      | 39     | 3      | 42     | 42        |  |
| Q | Owner Intended Euthanasia                               | 5      | 11     | 16     | 16        |  |
| R | Subtotal: Other Outcomes [N+O+P+Q]                      | 56     | 15     | 71     | 71        |  |
| S | Total Outcomes [ M + R ]                                | 411    | 276    | 687    | 687       |  |
|   | Asilomar "Lite" Live Release Rate:                      | 86.37% | 94.57% | 89.67% | 89.67%    |  |
|   | Canine Live Release Rate                                |        |        | 94.57% | 94.57%    |  |
|   | Feline Live Release Rate                                |        |        | 86.37% | 86.37%    |  |

Formula: M / S 616 / 687 = 89.67%

3/8/2021 11:05:14 AM

|             | Intake |                                           | Month to<br>Month<br>Stats |           |
|-------------|--------|-------------------------------------------|----------------------------|-----------|
| Specie<br>s |        | Name                                      | Total                      | Dec. 2020 |
| Feline      | В      | Stray/At Large                            | 236                        | 236       |
|             | С      | Relinquished by Owner                     | 7                          | 7         |
|             | D      | Owner Intended Euthanasia                 | 3                          | 3         |
|             | E      | Transferred in from Agency (In State)     | 0                          | 0         |
|             | E      | Transferred in from Agency (Out of State) | 0                          | 0         |
|             | F      | Cruelty/Confiscate (Other Intakes)        | 4                          | 4         |
|             | F      | Returns (Other Intakes)                   | 8                          | 8         |
|             | F      | Born in the Shelter (Other Intakes)       | 0                          | 0         |
|             |        | Feline Live Intake                        | 258                        | 258       |
| Canine      | В      | Stray/At Large                            | 174                        | 174       |
|             | С      | Relinquished by Owner                     | 32                         | 32        |
|             | D      | Owner Intended Euthanasia                 | 9                          | 9         |
|             | E      | Transferred in from Agency (Out of State) | 0                          | 0         |
|             | E      | Transferred in from Agency (In State)     | 0                          | 0         |
|             | F      | Cruelty/Confiscate (Other Intakes)        | 17                         | 17        |
|             | F      | Returns (Other Intakes)                   | 16                         | 16        |
|             | F      | Born in the Shelter (Other Intakes)       | 0                          | 0         |
|             |        | Canine Live Intake                        | 248                        | 248       |
|             | В      | Stray/At Large                            | 410                        | 410       |
|             | С      | Relinquished by Owner                     | 39                         | 39        |
|             | D      | Owner Intended Euthanasia                 | 12                         | 12        |
|             | Е      | Transferred in from Agency (In State)     | 0                          | 0         |
|             | Е      | Transferred in from Agency (Out of State) | 0                          | 0         |
|             | F      | Cruelty/Confiscate (Other Intakes)        | 21                         | 21        |
|             | F      | Returns (Other Intakes)                   | 24                         | 24        |
|             | F      | Born in the Shelter (Other Intakes)       | 0                          | 0         |
|             | G      | Total Live Intake                         | 506                        | 506       |
|             |        |                                           |                            |           |

3/8/2021 11:05:14 AM

|         | Outcom          | ne Statistics Pivoted by Species<br>(12/1/2020 - 12/31/2020 |       | Month to<br>Month<br>Stats |
|---------|-----------------|-------------------------------------------------------------|-------|----------------------------|
| Species |                 | Name                                                        | Total | Dec. 2020                  |
| Feline  | Н               | Adoption                                                    | 269   | 269                        |
|         | I               | Return to Owner                                             | 8     | 8                          |
|         | J               | Transferred to Another Agency                               | 24    | 24                         |
|         | K               | Return to Field                                             | 54    | 54                         |
|         | L               | Other Live Outcomes                                         |       | 0                          |
|         | М               | Subtotal: Live Outcomes                                     | 355   | 355                        |
|         | N               | Died in Care                                                | 11    | 11                         |
|         | 0               | Lost in Care                                                | 1     | 1                          |
|         | Р               | Shelter Euthanasia                                          | 39    | 39                         |
|         | Q               | Owner Intended Euthanasia                                   | 5     | 5                          |
|         | R               | Subtotal: Other Outcomes                                    | 56    | 56                         |
|         |                 | Feline Total Outcome                                        | 411   | 411                        |
| Canine  | Н               | Adoption                                                    | 145   | 145                        |
|         | I               | Return to Owner                                             | 68    | 68                         |
|         | J               | Transferred to Another Agency                               | 48    | 48                         |
|         | K               | Return to Field                                             | 0     | 0                          |
|         | L               | Other Live Outcomes                                         | 0     | 0                          |
|         | М               | Subtotal: Live Outcomes                                     | 261   | 261                        |
|         | N               | Died in Care                                                | 0     | 0                          |
|         | 0               | Lost in Care                                                | 1     | 1                          |
|         | Р               | Shelter Euthanasia                                          | 3     | 3                          |
|         | Q               | Owner Intended Euthanasia                                   | 11    | 11                         |
|         | R               | Subtotal: Other Outcomes                                    | 15    | 15                         |
|         |                 | Canine Total Outcome                                        | 276   | 276                        |
|         | Н               | Adoption                                                    | 414   | 414                        |
|         | I               | Return to Owner                                             | 76    | 76                         |
|         | J               | Transferred to Another Agency                               | 72    | 72                         |
|         | K               | Return to Field                                             | 54    | 54                         |
|         | L               | Other Live Outcomes                                         | 0     | 0                          |
|         | N               | Died in Care                                                | 11    | 11                         |
|         | 0               | Lost in Care                                                | 2     | 2                          |
|         | Р               | Shelter Euthanasia                                          | 42    | 42                         |
|         | Q               | Owner Intended Euthanasia                                   | 16    | 16                         |
|         | S Total Outcome |                                                             | 687   | 687                        |
|         |                 |                                                             |       |                            |
|         |                 |                                                             |       |                            |