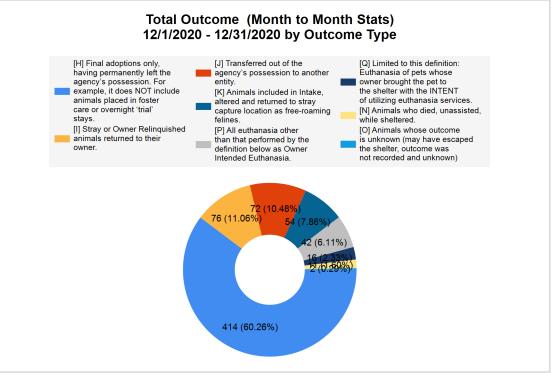

|   | Intake & Outcome Statistics<br>(12/1/2020 - 12/31/2020) |        |        |        |           |  |
|---|---------------------------------------------------------|--------|--------|--------|-----------|--|
|   | Pivoted by Intake & Outcome                             | Feline | Canine | Total  | Dec. 2020 |  |
|   | LIVE INTAKE                                             |        |        |        |           |  |
| В | Stray/At Large                                          | 236    | 174    | 410    | 410       |  |
| С | Relinquished by Owner                                   | 7      | 32     | 39     | 39        |  |
| D | Owner Intended Euthanasia                               | 3      | 9      | 12     | 12        |  |
| E | Transferred in from Agency (In State)                   | 0      | 0      | 0      | 0         |  |
| E | Transferred in from Agency (Out of State)               | 0      | 0      | 0      | 0         |  |
| F | Cruelty/Confiscate (Other Intakes)                      | 4      | 17     | 21     | 21        |  |
| F | Born in the Shelter (Other Intakes)                     | 0      | 0      | 0      | 0         |  |
| F | Returns (Other Intakes)                                 | 8      | 16     | 24     | 24        |  |
| G | Total Live Intake [B+C+D+E+F]                           | 258    | 248    | 506    | 506       |  |
|   | OUTCOMES                                                |        |        |        |           |  |
| Н | Adoption                                                | 269    | 145    | 414    | 414       |  |
| ı | Return to Owner                                         | 8      | 68     | 76     | 76        |  |
| J | Transferred to Another Agency                           | 24     | 48     | 72     | 72        |  |
| K | Return to Field                                         | 54     | 0      | 54     | 54        |  |
| L | Other Live Outcomes                                     | 0      | 0      | 0      | 0         |  |
| M | Subtotal: Live Outcomes [H+I+J+K+L]                     | 355    | 261    | 616    | 616       |  |
| N | Died in Care                                            | 11     | 0      | 11     | 11        |  |
| 0 | Lost in Care                                            | 1      | 1      | 2      | 2         |  |
| Р | Shelter Euthanasia                                      | 39     | 3      | 42     | 42        |  |
| Q | Owner Intended Euthanasia                               | 5      | 11     | 16     | 16        |  |
| R | Subtotal: Other Outcomes [N+O+P+Q]                      | 56     | 15     | 71     | 71        |  |
| S | Total Outcomes [ M + R ]                                | 411    | 276    | 687    | 687       |  |
|   | Asilomar "Lite" Live Release Rate:                      | 86.37% | 94.57% | 89.67% | 89.67%    |  |
|   | Canine Live Release Rate                                |        |        | 94.57% | 94.57%    |  |
|   | Feline Live Release Rate                                |        |        | 86.37% | 86.37%    |  |

3/8/2021 11:05:14 AM

|         | Outcom          | ne Statistics Pivoted by Species<br>(12/1/2020 - 12/31/2020 |       | Month to<br>Month<br>Stats |
|---------|-----------------|-------------------------------------------------------------|-------|----------------------------|
| Species |                 | Name                                                        | Total | Dec. 2020                  |
| Feline  | Н               | Adoption                                                    | 269   | 269                        |
|         | I               | Return to Owner                                             | 8     | 8                          |
|         | J               | Transferred to Another Agency                               | 24    | 24                         |
|         | K               | Return to Field                                             | 54    | 54                         |
|         | L               | Other Live Outcomes                                         |       | 0                          |
|         | М               | Subtotal: Live Outcomes                                     | 355   | 355                        |
|         | N               | Died in Care                                                | 11    | 11                         |
|         | 0               | Lost in Care                                                | 1     | 1                          |
|         | Р               | Shelter Euthanasia                                          | 39    | 39                         |
|         | Q               | Owner Intended Euthanasia                                   | 5     | 5                          |
|         | R               | Subtotal: Other Outcomes                                    | 56    | 56                         |
|         |                 | Feline Total Outcome                                        | 411   | 411                        |
| Canine  | Н               | Adoption                                                    | 145   | 145                        |
|         | I               | Return to Owner                                             | 68    | 68                         |
|         | J               | Transferred to Another Agency                               | 48    | 48                         |
|         | K               | Return to Field                                             | 0     | 0                          |
|         | L               | Other Live Outcomes                                         | 0     | 0                          |
|         | М               | Subtotal: Live Outcomes                                     | 261   | 261                        |
|         | N               | Died in Care                                                | 0     | 0                          |
|         | 0               | Lost in Care                                                | 1     | 1                          |
|         | Р               | Shelter Euthanasia                                          | 3     | 3                          |
|         | Q               | Owner Intended Euthanasia                                   | 11    | 11                         |
|         | R               | Subtotal: Other Outcomes                                    | 15    | 15                         |
|         |                 | Canine Total Outcome                                        | 276   | 276                        |
|         | Н               | Adoption                                                    | 414   | 414                        |
|         | I               | Return to Owner                                             | 76    | 76                         |
|         | J               | Transferred to Another Agency                               | 72    | 72                         |
|         | K               | Return to Field                                             | 54    | 54                         |
|         | L               | Other Live Outcomes                                         | 0     | 0                          |
|         | N               | Died in Care                                                | 11    | 11                         |
|         | 0               | Lost in Care                                                | 2     | 2                          |
|         | Р               | Shelter Euthanasia                                          | 42    | 42                         |
|         | Q               | Owner Intended Euthanasia                                   | 16    | 16                         |
|         | S Total Outcome |                                                             | 687   | 687                        |
|         |                 |                                                             |       |                            |
|         |                 |                                                             |       |                            |