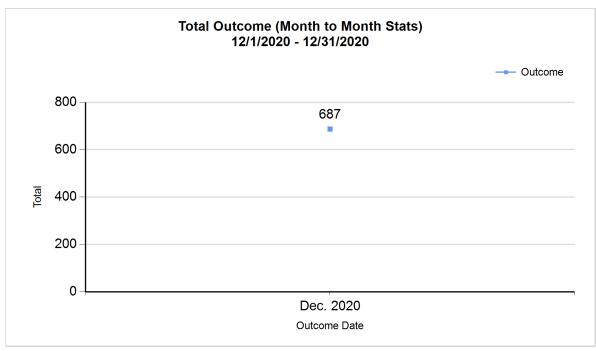

|   | Intake & Outcome Statistics<br>(12/1/2020 - 12/31/2020) |        |        |        |           |  |
|---|---------------------------------------------------------|--------|--------|--------|-----------|--|
|   | Pivoted by Intake & Outcome                             | Feline | Canine | Total  | Dec. 2020 |  |
|   | LIVE INTAKE                                             |        |        |        |           |  |
| В | Stray/At Large                                          | 236    | 174    | 410    | 410       |  |
| С | Relinquished by Owner                                   | 7      | 32     | 39     | 39        |  |
| D | Owner Intended Euthanasia                               | 3      | 9      | 12     | 12        |  |
| E | Transferred in from Agency (In State)                   | 0      | 0      | 0      | 0         |  |
| E | Transferred in from Agency (Out of State)               | 0      | 0      | 0      | 0         |  |
| F | Cruelty/Confiscate (Other Intakes)                      | 4      | 17     | 21     | 21        |  |
| F | Born in the Shelter (Other Intakes)                     | 0      | 0      | 0      | 0         |  |
| F | Returns (Other Intakes)                                 | 8      | 16     | 24     | 24        |  |
| G | Total Live Intake [B+C+D+E+F]                           | 258    | 248    | 506    | 506       |  |
|   | OUTCOMES                                                |        |        |        |           |  |
| Н | Adoption                                                | 269    | 145    | 414    | 414       |  |
| ı | Return to Owner                                         | 8      | 68     | 76     | 76        |  |
| J | Transferred to Another Agency                           | 24     | 48     | 72     | 72        |  |
| K | Return to Field                                         | 54     | 0      | 54     | 54        |  |
| L | Other Live Outcomes                                     | 0      | 0      | 0      | 0         |  |
| M | Subtotal: Live Outcomes [H+I+J+K+L]                     | 355    | 261    | 616    | 616       |  |
| N | Died in Care                                            | 11     | 0      | 11     | 11        |  |
| 0 | Lost in Care                                            | 1      | 1      | 2      | 2         |  |
| Р | Shelter Euthanasia                                      | 39     | 3      | 42     | 42        |  |
| Q | Owner Intended Euthanasia                               | 5      | 11     | 16     | 16        |  |
| R | Subtotal: Other Outcomes [N+O+P+Q]                      | 56     | 15     | 71     | 71        |  |
| S | Total Outcomes [ M + R ]                                | 411    | 276    | 687    | 687       |  |
|   | Asilomar "Lite" Live Release Rate:                      | 86.37% | 94.57% | 89.67% | 89.67%    |  |
|   | Canine Live Release Rate                                |        |        | 94.57% | 94.57%    |  |
|   | Feline Live Release Rate                                |        |        | 86.37% | 86.37%    |  |

3/8/2021 11:05:14 AM

|         | Outcom          | ne Statistics Pivoted by Species<br>(12/1/2020 - 12/31/2020 |       | Month to<br>Month<br>Stats |
|---------|-----------------|-------------------------------------------------------------|-------|----------------------------|
| Species |                 | Name                                                        | Total | Dec. 2020                  |
| Feline  | Н               | Adoption                                                    | 269   | 269                        |
|         | I               | Return to Owner                                             | 8     | 8                          |
|         | J               | Transferred to Another Agency                               | 24    | 24                         |
|         | K               | Return to Field                                             | 54    | 54                         |
|         | L               | Other Live Outcomes                                         |       | 0                          |
|         | М               | Subtotal: Live Outcomes                                     | 355   | 355                        |
|         | N               | Died in Care                                                | 11    | 11                         |
|         | 0               | Lost in Care                                                | 1     | 1                          |
|         | Р               | Shelter Euthanasia                                          | 39    | 39                         |
|         | Q               | Owner Intended Euthanasia                                   | 5     | 5                          |
|         | R               | Subtotal: Other Outcomes                                    | 56    | 56                         |
|         |                 | Feline Total Outcome                                        | 411   | 411                        |
| Canine  | Н               | Adoption                                                    | 145   | 145                        |
|         | I               | Return to Owner                                             | 68    | 68                         |
|         | J               | Transferred to Another Agency                               | 48    | 48                         |
|         | K               | Return to Field                                             | 0     | 0                          |
|         | L               | Other Live Outcomes                                         | 0     | 0                          |
|         | М               | Subtotal: Live Outcomes                                     | 261   | 261                        |
|         | N               | Died in Care                                                | 0     | 0                          |
|         | 0               | Lost in Care                                                | 1     | 1                          |
|         | Р               | Shelter Euthanasia                                          | 3     | 3                          |
|         | Q               | Owner Intended Euthanasia                                   | 11    | 11                         |
|         | R               | Subtotal: Other Outcomes                                    | 15    | 15                         |
|         |                 | Canine Total Outcome                                        | 276   | 276                        |
|         | Н               | Adoption                                                    | 414   | 414                        |
|         | I               | Return to Owner                                             | 76    | 76                         |
|         | J               | Transferred to Another Agency                               | 72    | 72                         |
|         | K               | Return to Field                                             | 54    | 54                         |
|         | L               | Other Live Outcomes                                         | 0     | 0                          |
|         | N               | Died in Care                                                | 11    | 11                         |
|         | 0               | Lost in Care                                                | 2     | 2                          |
|         | Р               | Shelter Euthanasia                                          | 42    | 42                         |
|         | Q               | Owner Intended Euthanasia                                   | 16    | 16                         |
|         | S Total Outcome |                                                             | 687   | 687                        |
|         |                 |                                                             |       |                            |
|         |                 |                                                             |       |                            |