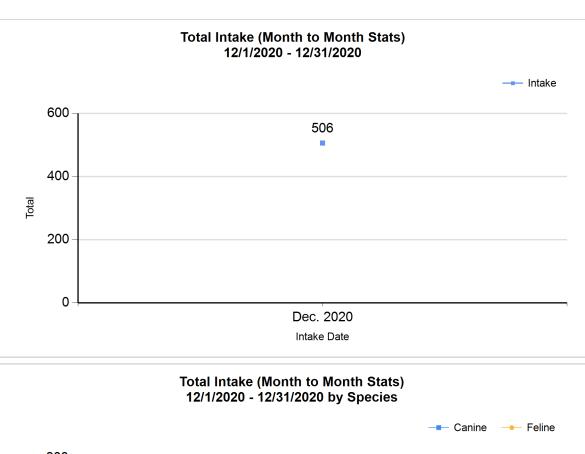

|   | Intake & Outcome Statistics<br>(12/1/2020 - 12/31/2020) |        |        |        |           |  |
|---|---------------------------------------------------------|--------|--------|--------|-----------|--|
|   | Pivoted by Intake & Outcome                             | Feline | Canine | Total  | Dec. 2020 |  |
|   | LIVE INTAKE                                             |        |        |        |           |  |
| В | Stray/At Large                                          | 236    | 174    | 410    | 410       |  |
| С | Relinquished by Owner                                   | 7      | 32     | 39     | 39        |  |
| D | Owner Intended Euthanasia                               | 3      | 9      | 12     | 12        |  |
| E | Transferred in from Agency (In State)                   | 0      | 0      | 0      | 0         |  |
| E | Transferred in from Agency (Out of State)               | 0      | 0      | 0      | 0         |  |
| F | Cruelty/Confiscate (Other Intakes)                      | 4      | 17     | 21     | 21        |  |
| F | Born in the Shelter (Other Intakes)                     | 0      | 0      | 0      | 0         |  |
| F | Returns (Other Intakes)                                 | 8      | 16     | 24     | 24        |  |
| G | Total Live Intake [B+C+D+E+F]                           | 258    | 248    | 506    | 506       |  |
|   | OUTCOMES                                                |        |        |        |           |  |
| Н | Adoption                                                | 269    | 145    | 414    | 414       |  |
| ı | Return to Owner                                         | 8      | 68     | 76     | 76        |  |
| J | Transferred to Another Agency                           | 24     | 48     | 72     | 72        |  |
| K | Return to Field                                         | 54     | 0      | 54     | 54        |  |
| L | Other Live Outcomes                                     | 0      | 0      | 0      | 0         |  |
| M | Subtotal: Live Outcomes [H+I+J+K+L]                     | 355    | 261    | 616    | 616       |  |
| N | Died in Care                                            | 11     | 0      | 11     | 11        |  |
| 0 | Lost in Care                                            | 1      | 1      | 2      | 2         |  |
| Р | Shelter Euthanasia                                      | 39     | 3      | 42     | 42        |  |
| Q | Owner Intended Euthanasia                               | 5      | 11     | 16     | 16        |  |
| R | Subtotal: Other Outcomes [N+O+P+Q]                      | 56     | 15     | 71     | 71        |  |
| S | Total Outcomes [ M + R ]                                | 411    | 276    | 687    | 687       |  |
|   | Asilomar "Lite" Live Release Rate:                      | 86.37% | 94.57% | 89.67% | 89.67%    |  |
|   | Canine Live Release Rate                                |        |        | 94.57% | 94.57%    |  |
|   | Feline Live Release Rate                                |        |        | 86.37% | 86.37%    |  |

Formula: M / S 616 / 687 = 89.67%

3/8/2021 11:05:14 AM

|             | Intake |                                           | Month to<br>Month<br>Stats |           |
|-------------|--------|-------------------------------------------|----------------------------|-----------|
| Specie<br>s |        | Name                                      | Total                      | Dec. 2020 |
| Feline      | В      | Stray/At Large                            | 236                        | 236       |
|             | С      | Relinquished by Owner                     | 7                          | 7         |
|             | D      | Owner Intended Euthanasia                 | 3                          | 3         |
|             | E      | Transferred in from Agency (In State)     | 0                          | 0         |
|             | E      | Transferred in from Agency (Out of State) | 0                          | 0         |
|             | F      | Cruelty/Confiscate (Other Intakes)        | 4                          | 4         |
|             | F      | Returns (Other Intakes)                   | 8                          | 8         |
|             | F      | Born in the Shelter (Other Intakes)       | 0                          | 0         |
|             |        | Feline Live Intake                        | 258                        | 258       |
| Canine      | В      | Stray/At Large                            | 174                        | 174       |
|             | С      | Relinquished by Owner                     | 32                         | 32        |
|             | D      | Owner Intended Euthanasia                 | 9                          | 9         |
|             | E      | Transferred in from Agency (Out of State) | 0                          | 0         |
|             | E      | Transferred in from Agency (In State)     | 0                          | 0         |
|             | F      | Cruelty/Confiscate (Other Intakes)        | 17                         | 17        |
|             | F      | Returns (Other Intakes)                   | 16                         | 16        |
|             | F      | Born in the Shelter (Other Intakes)       | 0                          | 0         |
|             |        | Canine Live Intake                        | 248                        | 248       |
|             | В      | Stray/At Large                            | 410                        | 410       |
|             | С      | Relinquished by Owner                     | 39                         | 39        |
|             | D      | Owner Intended Euthanasia                 | 12                         | 12        |
|             | Е      | Transferred in from Agency (In State)     | 0                          | 0         |
|             | Е      | Transferred in from Agency (Out of State) | 0                          | 0         |
|             | F      | Cruelty/Confiscate (Other Intakes)        | 21                         | 21        |
|             | F      | Returns (Other Intakes)                   | 24                         | 24        |
|             | F      | Born in the Shelter (Other Intakes)       | 0                          | 0         |
|             | G      | Total Live Intake                         | 506                        | 506       |
|             |        |                                           |                            |           |