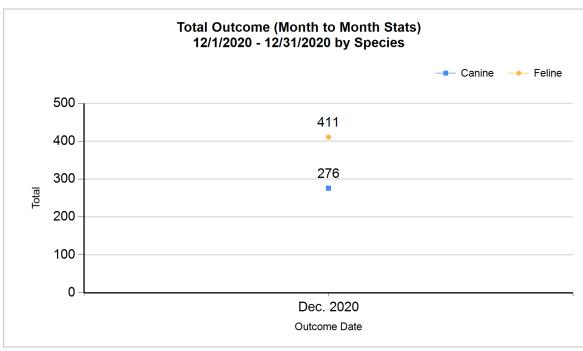

3/8/2021 11:05:14 AM

|         | Outcom          | ne Statistics Pivoted by Species<br>(12/1/2020 - 12/31/2020 |       | Month to<br>Month<br>Stats |
|---------|-----------------|-------------------------------------------------------------|-------|----------------------------|
| Species |                 | Name                                                        | Total | Dec. 2020                  |
| Feline  | Н               | Adoption                                                    | 269   | 269                        |
|         | I               | Return to Owner                                             | 8     | 8                          |
|         | J               | Transferred to Another Agency                               | 24    | 24                         |
|         | K               | Return to Field                                             | 54    | 54                         |
|         | L               | Other Live Outcomes                                         |       | 0                          |
|         | М               | Subtotal: Live Outcomes                                     | 355   | 355                        |
|         | N               | Died in Care                                                | 11    | 11                         |
|         | 0               | Lost in Care                                                | 1     | 1                          |
|         | Р               | Shelter Euthanasia                                          | 39    | 39                         |
|         | Q               | Owner Intended Euthanasia                                   | 5     | 5                          |
|         | R               | Subtotal: Other Outcomes                                    | 56    | 56                         |
|         |                 | Feline Total Outcome                                        | 411   | 411                        |
| Canine  | Н               | Adoption                                                    | 145   | 145                        |
|         | I               | Return to Owner                                             | 68    | 68                         |
|         | J               | Transferred to Another Agency                               | 48    | 48                         |
|         | K               | Return to Field                                             | 0     | 0                          |
|         | L               | Other Live Outcomes                                         | 0     | 0                          |
|         | М               | Subtotal: Live Outcomes                                     | 261   | 261                        |
|         | N               | Died in Care                                                | 0     | 0                          |
|         | 0               | Lost in Care                                                | 1     | 1                          |
|         | Р               | Shelter Euthanasia                                          | 3     | 3                          |
|         | Q               | Owner Intended Euthanasia                                   | 11    | 11                         |
|         | R               | Subtotal: Other Outcomes                                    | 15    | 15                         |
|         |                 | Canine Total Outcome                                        | 276   | 276                        |
|         | Н               | Adoption                                                    | 414   | 414                        |
|         | I               | Return to Owner                                             | 76    | 76                         |
|         | J               | Transferred to Another Agency                               | 72    | 72                         |
|         | K               | Return to Field                                             | 54    | 54                         |
|         | L               | Other Live Outcomes                                         | 0     | 0                          |
|         | N               | Died in Care                                                | 11    | 11                         |
|         | 0               | Lost in Care                                                | 2     | 2                          |
|         | Р               | Shelter Euthanasia                                          | 42    | 42                         |
|         | Q               | Owner Intended Euthanasia                                   | 16    | 16                         |
|         | S Total Outcome |                                                             | 687   | 687                        |
|         |                 |                                                             |       |                            |
|         |                 |                                                             |       |                            |