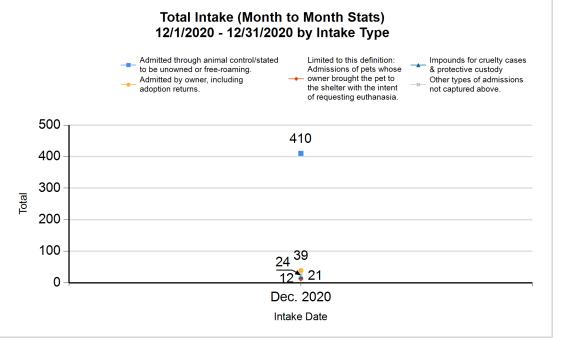

|   | Intake & Outcome Statistics<br>(12/1/2020 - 12/31/2020) |        |        |        |           |  |
|---|---------------------------------------------------------|--------|--------|--------|-----------|--|
|   | Pivoted by Intake & Outcome                             | Feline | Canine | Total  | Dec. 2020 |  |
|   | LIVE INTAKE                                             |        |        |        |           |  |
| В | Stray/At Large                                          | 236    | 174    | 410    | 410       |  |
| С | Relinquished by Owner                                   | 7      | 32     | 39     | 39        |  |
| D | Owner Intended Euthanasia                               | 3      | 9      | 12     | 12        |  |
| E | Transferred in from Agency (In State)                   | 0      | 0      | 0      | 0         |  |
| E | Transferred in from Agency (Out of State)               | 0      | 0      | 0      | 0         |  |
| F | Cruelty/Confiscate (Other Intakes)                      | 4      | 17     | 21     | 21        |  |
| F | Born in the Shelter (Other Intakes)                     | 0      | 0      | 0      | 0         |  |
| F | Returns (Other Intakes)                                 | 8      | 16     | 24     | 24        |  |
| G | Total Live Intake [B+C+D+E+F]                           | 258    | 248    | 506    | 506       |  |
|   | OUTCOMES                                                |        |        |        |           |  |
| Н | Adoption                                                | 269    | 145    | 414    | 414       |  |
| ı | Return to Owner                                         | 8      | 68     | 76     | 76        |  |
| J | Transferred to Another Agency                           | 24     | 48     | 72     | 72        |  |
| K | Return to Field                                         | 54     | 0      | 54     | 54        |  |
| L | Other Live Outcomes                                     | 0      | 0      | 0      | 0         |  |
| M | Subtotal: Live Outcomes [H+I+J+K+L]                     | 355    | 261    | 616    | 616       |  |
| N | Died in Care                                            | 11     | 0      | 11     | 11        |  |
| 0 | Lost in Care                                            | 1      | 1      | 2      | 2         |  |
| Р | Shelter Euthanasia                                      | 39     | 3      | 42     | 42        |  |
| Q | Owner Intended Euthanasia                               | 5      | 11     | 16     | 16        |  |
| R | Subtotal: Other Outcomes [N+O+P+Q]                      | 56     | 15     | 71     | 71        |  |
| S | Total Outcomes [ M + R ]                                | 411    | 276    | 687    | 687       |  |
|   | Asilomar "Lite" Live Release Rate:                      | 86.37% | 94.57% | 89.67% | 89.67%    |  |
|   | Canine Live Release Rate                                |        |        | 94.57% | 94.57%    |  |
|   | Feline Live Release Rate                                |        |        | 86.37% | 86.37%    |  |

Formula: M / S 616 / 687 = 89.67%

3/8/2021 11:05:14 AM

|             | Intake |                                           | Month to<br>Month<br>Stats |           |
|-------------|--------|-------------------------------------------|----------------------------|-----------|
| Specie<br>s |        | Name                                      | Total                      | Dec. 2020 |
| Feline      | В      | Stray/At Large                            | 236                        | 236       |
|             | С      | Relinquished by Owner                     | 7                          | 7         |
|             | D      | Owner Intended Euthanasia                 | 3                          | 3         |
|             | E      | Transferred in from Agency (In State)     | 0                          | 0         |
|             | E      | Transferred in from Agency (Out of State) | 0                          | 0         |
|             | F      | Cruelty/Confiscate (Other Intakes)        | 4                          | 4         |
|             | F      | Returns (Other Intakes)                   | 8                          | 8         |
|             | F      | Born in the Shelter (Other Intakes)       | 0                          | 0         |
|             |        | Feline Live Intake                        | 258                        | 258       |
| Canine      | В      | Stray/At Large                            | 174                        | 174       |
|             | С      | Relinquished by Owner                     | 32                         | 32        |
|             | D      | Owner Intended Euthanasia                 | 9                          | 9         |
|             | E      | Transferred in from Agency (Out of State) | 0                          | 0         |
|             | E      | Transferred in from Agency (In State)     | 0                          | 0         |
|             | F      | Cruelty/Confiscate (Other Intakes)        | 17                         | 17        |
|             | F      | Returns (Other Intakes)                   | 16                         | 16        |
|             | F      | Born in the Shelter (Other Intakes)       | 0                          | 0         |
|             |        | Canine Live Intake                        | 248                        | 248       |
|             | В      | Stray/At Large                            | 410                        | 410       |
|             | С      | Relinquished by Owner                     | 39                         | 39        |
|             | D      | Owner Intended Euthanasia                 | 12                         | 12        |
|             | Е      | Transferred in from Agency (In State)     | 0                          | 0         |
|             | Е      | Transferred in from Agency (Out of State) | 0                          | 0         |
|             | F      | Cruelty/Confiscate (Other Intakes)        | 21                         | 21        |
|             | F      | Returns (Other Intakes)                   | 24                         | 24        |
|             | F      | Born in the Shelter (Other Intakes)       | 0                          | 0         |
|             | G      | Total Live Intake                         | 506                        | 506       |
|             |        |                                           |                            |           |