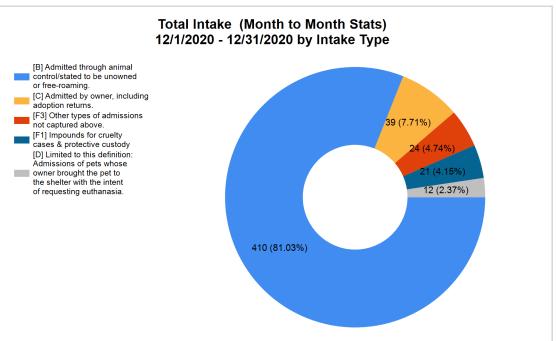

|   | Intake & Outcome Statistics<br>(12/1/2020 - 12/31/2020) |        |        |        |           |  |
|---|---------------------------------------------------------|--------|--------|--------|-----------|--|
|   | Pivoted by Intake & Outcome                             | Feline | Canine | Total  | Dec. 2020 |  |
|   | LIVE INTAKE                                             |        |        |        |           |  |
| В | Stray/At Large                                          | 236    | 174    | 410    | 410       |  |
| С | Relinquished by Owner                                   | 7      | 32     | 39     | 39        |  |
| D | Owner Intended Euthanasia                               | 3      | 9      | 12     | 12        |  |
| E | Transferred in from Agency (In State)                   | 0      | 0      | 0      | 0         |  |
| E | Transferred in from Agency (Out of State)               | 0      | 0      | 0      | 0         |  |
| F | Cruelty/Confiscate (Other Intakes)                      | 4      | 17     | 21     | 21        |  |
| F | Born in the Shelter (Other Intakes)                     | 0      | 0      | 0      | 0         |  |
| F | Returns (Other Intakes)                                 | 8      | 16     | 24     | 24        |  |
| G | Total Live Intake [B+C+D+E+F]                           | 258    | 248    | 506    | 506       |  |
|   | OUTCOMES                                                |        |        |        |           |  |
| Н | Adoption                                                | 269    | 145    | 414    | 414       |  |
| ı | Return to Owner                                         | 8      | 68     | 76     | 76        |  |
| J | Transferred to Another Agency                           | 24     | 48     | 72     | 72        |  |
| K | Return to Field                                         | 54     | 0      | 54     | 54        |  |
| L | Other Live Outcomes                                     | 0      | 0      | 0      | 0         |  |
| M | Subtotal: Live Outcomes [H+I+J+K+L]                     | 355    | 261    | 616    | 616       |  |
| N | Died in Care                                            | 11     | 0      | 11     | 11        |  |
| 0 | Lost in Care                                            | 1      | 1      | 2      | 2         |  |
| Р | Shelter Euthanasia                                      | 39     | 3      | 42     | 42        |  |
| Q | Owner Intended Euthanasia                               | 5      | 11     | 16     | 16        |  |
| R | Subtotal: Other Outcomes [N+O+P+Q]                      | 56     | 15     | 71     | 71        |  |
| S | Total Outcomes [ M + R ]                                | 411    | 276    | 687    | 687       |  |
|   | Asilomar "Lite" Live Release Rate:                      | 86.37% | 94.57% | 89.67% | 89.67%    |  |
|   | Canine Live Release Rate                                |        |        | 94.57% | 94.57%    |  |
|   | Feline Live Release Rate                                |        |        | 86.37% | 86.37%    |  |

Formula: M / S 616 / 687 = 89.67%

3/8/2021 11:05:14 AM

|             | Intake |                                           | Month to<br>Month<br>Stats |           |
|-------------|--------|-------------------------------------------|----------------------------|-----------|
| Specie<br>s |        | Name                                      | Total                      | Dec. 2020 |
| Feline      | В      | Stray/At Large                            | 236                        | 236       |
|             | С      | Relinquished by Owner                     | 7                          | 7         |
|             | D      | Owner Intended Euthanasia                 | 3                          | 3         |
|             | E      | Transferred in from Agency (In State)     | 0                          | 0         |
|             | E      | Transferred in from Agency (Out of State) | 0                          | 0         |
|             | F      | Cruelty/Confiscate (Other Intakes)        | 4                          | 4         |
|             | F      | Returns (Other Intakes)                   | 8                          | 8         |
|             | F      | Born in the Shelter (Other Intakes)       | 0                          | 0         |
|             |        | Feline Live Intake                        | 258                        | 258       |
| Canine      | В      | Stray/At Large                            | 174                        | 174       |
|             | С      | Relinquished by Owner                     | 32                         | 32        |
|             | D      | Owner Intended Euthanasia                 | 9                          | 9         |
|             | E      | Transferred in from Agency (Out of State) | 0                          | 0         |
|             | E      | Transferred in from Agency (In State)     | 0                          | 0         |
|             | F      | Cruelty/Confiscate (Other Intakes)        | 17                         | 17        |
|             | F      | Returns (Other Intakes)                   | 16                         | 16        |
|             | F      | Born in the Shelter (Other Intakes)       | 0                          | 0         |
|             |        | Canine Live Intake                        | 248                        | 248       |
|             | В      | Stray/At Large                            | 410                        | 410       |
|             | С      | Relinquished by Owner                     | 39                         | 39        |
|             | D      | Owner Intended Euthanasia                 | 12                         | 12        |
|             | Е      | Transferred in from Agency (In State)     | 0                          | 0         |
|             | Е      | Transferred in from Agency (Out of State) | 0                          | 0         |
|             | F      | Cruelty/Confiscate (Other Intakes)        | 21                         | 21        |
|             | F      | Returns (Other Intakes)                   | 24                         | 24        |
|             | F      | Born in the Shelter (Other Intakes)       | 0                          | 0         |
|             | G      | Total Live Intake                         | 506                        | 506       |
|             |        |                                           |                            |           |