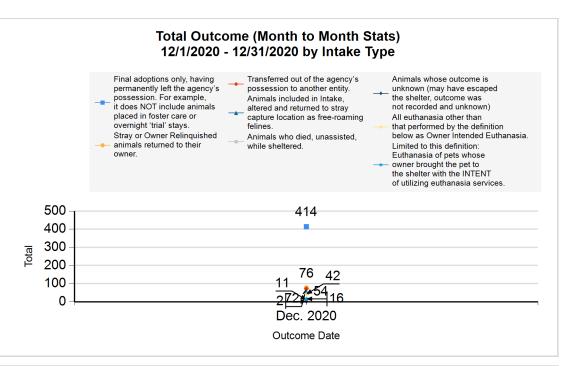

|   | Intake & Outcome Statistics<br>(12/1/2020 - 12/31/2020) |        |        |        |           |  |
|---|---------------------------------------------------------|--------|--------|--------|-----------|--|
|   | Pivoted by Intake & Outcome                             | Feline | Canine | Total  | Dec. 2020 |  |
|   | LIVE INTAKE                                             |        |        |        |           |  |
| В | Stray/At Large                                          | 236    | 174    | 410    | 410       |  |
| С | Relinquished by Owner                                   | 7      | 32     | 39     | 39        |  |
| D | Owner Intended Euthanasia                               | 3      | 9      | 12     | 12        |  |
| E | Transferred in from Agency (In State)                   | 0      | 0      | 0      | 0         |  |
| E | Transferred in from Agency (Out of State)               | 0      | 0      | 0      | 0         |  |
| F | Cruelty/Confiscate (Other Intakes)                      | 4      | 17     | 21     | 21        |  |
| F | Born in the Shelter (Other Intakes)                     | 0      | 0      | 0      | 0         |  |
| F | Returns (Other Intakes)                                 | 8      | 16     | 24     | 24        |  |
| G | Total Live Intake [B+C+D+E+F]                           | 258    | 248    | 506    | 506       |  |
|   | OUTCOMES                                                |        |        |        |           |  |
| Н | Adoption                                                | 269    | 145    | 414    | 414       |  |
| ı | Return to Owner                                         | 8      | 68     | 76     | 76        |  |
| J | Transferred to Another Agency                           | 24     | 48     | 72     | 72        |  |
| K | Return to Field                                         | 54     | 0      | 54     | 54        |  |
| L | Other Live Outcomes                                     | 0      | 0      | 0      | 0         |  |
| M | Subtotal: Live Outcomes [H+I+J+K+L]                     | 355    | 261    | 616    | 616       |  |
| N | Died in Care                                            | 11     | 0      | 11     | 11        |  |
| 0 | Lost in Care                                            | 1      | 1      | 2      | 2         |  |
| Р | Shelter Euthanasia                                      | 39     | 3      | 42     | 42        |  |
| Q | Owner Intended Euthanasia                               | 5      | 11     | 16     | 16        |  |
| R | Subtotal: Other Outcomes [N+O+P+Q]                      | 56     | 15     | 71     | 71        |  |
| S | Total Outcomes [ M + R ]                                | 411    | 276    | 687    | 687       |  |
|   | Asilomar "Lite" Live Release Rate:                      | 86.37% | 94.57% | 89.67% | 89.67%    |  |
|   | Canine Live Release Rate                                |        |        | 94.57% | 94.57%    |  |
|   | Feline Live Release Rate                                |        |        | 86.37% | 86.37%    |  |

3/8/2021 11:05:14 AM

|         | Outcom          | ne Statistics Pivoted by Species<br>(12/1/2020 - 12/31/2020 |       | Month to<br>Month<br>Stats |
|---------|-----------------|-------------------------------------------------------------|-------|----------------------------|
| Species |                 | Name                                                        | Total | Dec. 2020                  |
| Feline  | Н               | Adoption                                                    | 269   | 269                        |
|         | I               | Return to Owner                                             | 8     | 8                          |
|         | J               | Transferred to Another Agency                               | 24    | 24                         |
|         | K               | Return to Field                                             | 54    | 54                         |
|         | L               | Other Live Outcomes                                         |       | 0                          |
|         | М               | Subtotal: Live Outcomes                                     | 355   | 355                        |
|         | N               | Died in Care                                                | 11    | 11                         |
|         | 0               | Lost in Care                                                | 1     | 1                          |
|         | Р               | Shelter Euthanasia                                          | 39    | 39                         |
|         | Q               | Owner Intended Euthanasia                                   | 5     | 5                          |
|         | R               | Subtotal: Other Outcomes                                    | 56    | 56                         |
|         |                 | Feline Total Outcome                                        | 411   | 411                        |
| Canine  | Н               | Adoption                                                    | 145   | 145                        |
|         | I               | Return to Owner                                             | 68    | 68                         |
|         | J               | Transferred to Another Agency                               | 48    | 48                         |
|         | K               | Return to Field                                             | 0     | 0                          |
|         | L               | Other Live Outcomes                                         | 0     | 0                          |
|         | М               | Subtotal: Live Outcomes                                     | 261   | 261                        |
|         | N               | Died in Care                                                | 0     | 0                          |
|         | 0               | Lost in Care                                                | 1     | 1                          |
|         | Р               | Shelter Euthanasia                                          | 3     | 3                          |
|         | Q               | Owner Intended Euthanasia                                   | 11    | 11                         |
|         | R               | Subtotal: Other Outcomes                                    | 15    | 15                         |
|         |                 | Canine Total Outcome                                        | 276   | 276                        |
|         | Н               | Adoption                                                    | 414   | 414                        |
|         | I               | Return to Owner                                             | 76    | 76                         |
|         | J               | Transferred to Another Agency                               | 72    | 72                         |
|         | K               | Return to Field                                             | 54    | 54                         |
|         | L               | Other Live Outcomes                                         | 0     | 0                          |
|         | N               | Died in Care                                                | 11    | 11                         |
|         | 0               | Lost in Care                                                | 2     | 2                          |
|         | Р               | Shelter Euthanasia                                          | 42    | 42                         |
|         | Q               | Owner Intended Euthanasia                                   | 16    | 16                         |
|         | S Total Outcome |                                                             | 687   | 687                        |
|         |                 |                                                             |       |                            |
|         |                 |                                                             |       |                            |