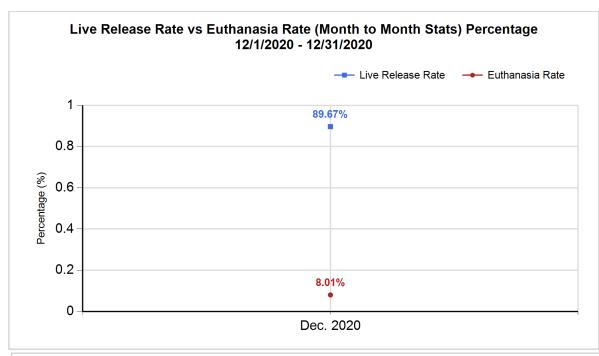

|   | Intake & Outcome Statistics<br>(12/1/2020 - 12/31/2020) |        |        |        |           |  |
|---|---------------------------------------------------------|--------|--------|--------|-----------|--|
|   | Pivoted by Intake & Outcome                             | Feline | Canine | Total  | Dec. 2020 |  |
|   | LIVE INTAKE                                             |        |        |        |           |  |
| В | Stray/At Large                                          | 236    | 174    | 410    | 410       |  |
| С | Relinquished by Owner                                   | 7      | 32     | 39     | 39        |  |
| D | Owner Intended Euthanasia                               | 3      | 9      | 12     | 12        |  |
| E | Transferred in from Agency (In State)                   | 0      | 0      | 0      | 0         |  |
| E | Transferred in from Agency (Out of State)               | 0      | 0      | 0      | 0         |  |
| F | Cruelty/Confiscate (Other Intakes)                      | 4      | 17     | 21     | 21        |  |
| F | Born in the Shelter (Other Intakes)                     | 0      | 0      | 0      | 0         |  |
| F | Returns (Other Intakes)                                 | 8      | 16     | 24     | 24        |  |
| G | Total Live Intake [B+C+D+E+F]                           | 258    | 248    | 506    | 506       |  |
|   | OUTCOMES                                                |        |        |        |           |  |
| Н | Adoption                                                | 269    | 145    | 414    | 414       |  |
| ı | Return to Owner                                         | 8      | 68     | 76     | 76        |  |
| J | Transferred to Another Agency                           | 24     | 48     | 72     | 72        |  |
| K | Return to Field                                         | 54     | 0      | 54     | 54        |  |
| L | Other Live Outcomes                                     | 0      | 0      | 0      | 0         |  |
| M | Subtotal: Live Outcomes [H+I+J+K+L]                     | 355    | 261    | 616    | 616       |  |
| N | Died in Care                                            | 11     | 0      | 11     | 11        |  |
| 0 | Lost in Care                                            | 1      | 1      | 2      | 2         |  |
| Р | Shelter Euthanasia                                      | 39     | 3      | 42     | 42        |  |
| Q | Owner Intended Euthanasia                               | 5      | 11     | 16     | 16        |  |
| R | Subtotal: Other Outcomes [N+O+P+Q]                      | 56     | 15     | 71     | 71        |  |
| S | Total Outcomes [ M + R ]                                | 411    | 276    | 687    | 687       |  |
|   | Asilomar "Lite" Live Release Rate:                      | 86.37% | 94.57% | 89.67% | 89.67%    |  |
|   | Canine Live Release Rate                                |        |        | 94.57% | 94.57%    |  |
|   | Feline Live Release Rate                                |        |        | 86.37% | 86.37%    |  |

Formula: M / S 616 / 687 = 89.67%

3/8/2021 11:05:14 AM

|             | Intake |                                           | Month to<br>Month<br>Stats |           |
|-------------|--------|-------------------------------------------|----------------------------|-----------|
| Specie<br>s |        | Name                                      | Total                      | Dec. 2020 |
| Feline      | В      | Stray/At Large                            | 236                        | 236       |
|             | С      | Relinquished by Owner                     | 7                          | 7         |
|             | D      | Owner Intended Euthanasia                 | 3                          | 3         |
|             | E      | Transferred in from Agency (In State)     | 0                          | 0         |
|             | E      | Transferred in from Agency (Out of State) | 0                          | 0         |
|             | F      | Cruelty/Confiscate (Other Intakes)        | 4                          | 4         |
|             | F      | Returns (Other Intakes)                   | 8                          | 8         |
|             | F      | Born in the Shelter (Other Intakes)       | 0                          | 0         |
|             |        | Feline Live Intake                        | 258                        | 258       |
| Canine      | В      | Stray/At Large                            | 174                        | 174       |
|             | С      | Relinquished by Owner                     | 32                         | 32        |
|             | D      | Owner Intended Euthanasia                 | 9                          | 9         |
|             | E      | Transferred in from Agency (Out of State) | 0                          | 0         |
|             | E      | Transferred in from Agency (In State)     | 0                          | 0         |
|             | F      | Cruelty/Confiscate (Other Intakes)        | 17                         | 17        |
|             | F      | Returns (Other Intakes)                   | 16                         | 16        |
|             | F      | Born in the Shelter (Other Intakes)       | 0                          | 0         |
|             |        | Canine Live Intake                        | 248                        | 248       |
|             | В      | Stray/At Large                            | 410                        | 410       |
|             | С      | Relinquished by Owner                     | 39                         | 39        |
|             | D      | Owner Intended Euthanasia                 | 12                         | 12        |
|             | Е      | Transferred in from Agency (In State)     | 0                          | 0         |
|             | Е      | Transferred in from Agency (Out of State) | 0                          | 0         |
|             | F      | Cruelty/Confiscate (Other Intakes)        | 21                         | 21        |
|             | F      | Returns (Other Intakes)                   | 24                         | 24        |
|             | F      | Born in the Shelter (Other Intakes)       | 0                          | 0         |
|             | G      | Total Live Intake                         | 506                        | 506       |
|             |        |                                           |                            |           |

|                           | TOTAL           |                  |               | Canine       |                     |               | Feline       |                     |               |
|---------------------------|-----------------|------------------|---------------|--------------|---------------------|---------------|--------------|---------------------|---------------|
|                           | Live<br>Release | Live Release (%) | Change<br>(%) | Live Release | Live Release<br>(%) | Change<br>(%) | Live Release | Live Release<br>(%) | Change<br>(%) |
| Dec. 2020                 | 616             | 89.67%           | NaN           | 261          | 94.57%              | NaN           | 355          | 86.37%              | NaN           |
| 12/1/2020 -<br>12/31/2020 | 687             | 89.67%           |               |              |                     |               |              |                     |               |