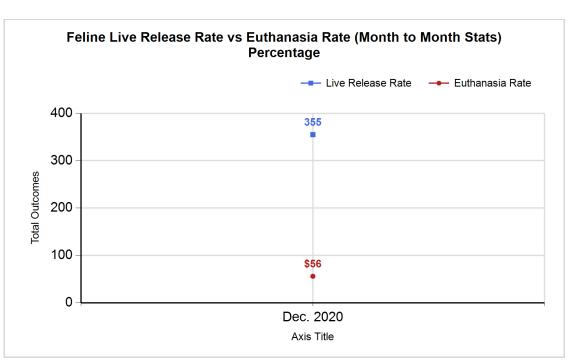

|   | Intake & Outcome Statistics<br>(12/1/2020 - 12/31/2020) |        |        |        |           |  |
|---|---------------------------------------------------------|--------|--------|--------|-----------|--|
|   | Pivoted by Intake & Outcome                             | Feline | Canine | Total  | Dec. 2020 |  |
|   | LIVE INTAKE                                             |        |        |        |           |  |
| В | Stray/At Large                                          | 236    | 174    | 410    | 410       |  |
| С | Relinquished by Owner                                   | 7      | 32     | 39     | 39        |  |
| D | Owner Intended Euthanasia                               | 3      | 9      | 12     | 12        |  |
| E | Transferred in from Agency (In State)                   | 0      | 0      | 0      | 0         |  |
| E | Transferred in from Agency (Out of State)               | 0      | 0      | 0      | 0         |  |
| F | Cruelty/Confiscate (Other Intakes)                      | 4      | 17     | 21     | 21        |  |
| F | Born in the Shelter (Other Intakes)                     | 0      | 0      | 0      | 0         |  |
| F | Returns (Other Intakes)                                 | 8      | 16     | 24     | 24        |  |
| G | Total Live Intake [B+C+D+E+F]                           | 258    | 248    | 506    | 506       |  |
|   | OUTCOMES                                                |        |        |        |           |  |
| Н | Adoption                                                | 269    | 145    | 414    | 414       |  |
| ı | Return to Owner                                         | 8      | 68     | 76     | 76        |  |
| J | Transferred to Another Agency                           | 24     | 48     | 72     | 72        |  |
| K | Return to Field                                         | 54     | 0      | 54     | 54        |  |
| L | Other Live Outcomes                                     | 0      | 0      | 0      | 0         |  |
| M | Subtotal: Live Outcomes [H+I+J+K+L]                     | 355    | 261    | 616    | 616       |  |
| N | Died in Care                                            | 11     | 0      | 11     | 11        |  |
| 0 | Lost in Care                                            | 1      | 1      | 2      | 2         |  |
| Р | Shelter Euthanasia                                      | 39     | 3      | 42     | 42        |  |
| Q | Owner Intended Euthanasia                               | 5      | 11     | 16     | 16        |  |
| R | Subtotal: Other Outcomes [N+O+P+Q]                      | 56     | 15     | 71     | 71        |  |
| S | Total Outcomes [ M + R ]                                | 411    | 276    | 687    | 687       |  |
|   | Asilomar "Lite" Live Release Rate:                      | 86.37% | 94.57% | 89.67% | 89.67%    |  |
|   | Canine Live Release Rate                                |        |        | 94.57% | 94.57%    |  |
|   | Feline Live Release Rate                                |        |        | 86.37% | 86.37%    |  |

3/8/2021 11:05:14 AM

|         | Outcom          | ne Statistics Pivoted by Species<br>(12/1/2020 - 12/31/2020 |       | Month to<br>Month<br>Stats |
|---------|-----------------|-------------------------------------------------------------|-------|----------------------------|
| Species |                 | Name                                                        | Total | Dec. 2020                  |
| Feline  | Н               | Adoption                                                    | 269   | 269                        |
|         | I               | Return to Owner                                             | 8     | 8                          |
|         | J               | Transferred to Another Agency                               | 24    | 24                         |
|         | K               | Return to Field                                             | 54    | 54                         |
|         | L               | Other Live Outcomes                                         |       | 0                          |
|         | М               | Subtotal: Live Outcomes                                     | 355   | 355                        |
|         | N               | Died in Care                                                | 11    | 11                         |
|         | 0               | Lost in Care                                                | 1     | 1                          |
|         | Р               | Shelter Euthanasia                                          | 39    | 39                         |
|         | Q               | Owner Intended Euthanasia                                   | 5     | 5                          |
|         | R               | Subtotal: Other Outcomes                                    | 56    | 56                         |
|         |                 | Feline Total Outcome                                        | 411   | 411                        |
| Canine  | Н               | Adoption                                                    | 145   | 145                        |
|         | I               | Return to Owner                                             | 68    | 68                         |
|         | J               | Transferred to Another Agency                               | 48    | 48                         |
|         | K               | Return to Field                                             | 0     | 0                          |
|         | L               | Other Live Outcomes                                         | 0     | 0                          |
|         | М               | Subtotal: Live Outcomes                                     | 261   | 261                        |
|         | N               | Died in Care                                                | 0     | 0                          |
|         | 0               | Lost in Care                                                | 1     | 1                          |
|         | Р               | Shelter Euthanasia                                          | 3     | 3                          |
|         | Q               | Owner Intended Euthanasia                                   | 11    | 11                         |
|         | R               | Subtotal: Other Outcomes                                    | 15    | 15                         |
|         |                 | Canine Total Outcome                                        | 276   | 276                        |
|         | Н               | Adoption                                                    | 414   | 414                        |
|         | I               | Return to Owner                                             | 76    | 76                         |
|         | J               | Transferred to Another Agency                               | 72    | 72                         |
|         | K               | Return to Field                                             | 54    | 54                         |
|         | L               | Other Live Outcomes                                         | 0     | 0                          |
|         | N               | Died in Care                                                | 11    | 11                         |
|         | 0               | Lost in Care                                                | 2     | 2                          |
|         | Р               | Shelter Euthanasia                                          | 42    | 42                         |
|         | Q               | Owner Intended Euthanasia                                   | 16    | 16                         |
|         | S Total Outcome |                                                             | 687   | 687                        |
|         |                 |                                                             |       |                            |
|         |                 |                                                             |       |                            |

|                           | TOTAL           |                  |               | Canine       |                     |               | Feline       |                     |               |
|---------------------------|-----------------|------------------|---------------|--------------|---------------------|---------------|--------------|---------------------|---------------|
|                           | Live<br>Release | Live Release (%) | Change<br>(%) | Live Release | Live Release<br>(%) | Change<br>(%) | Live Release | Live Release<br>(%) | Change<br>(%) |
| Dec. 2020                 | 616             | 89.67%           | NaN           | 261          | 94.57%              | NaN           | 355          | 86.37%              | NaN           |
| 12/1/2020 -<br>12/31/2020 | 687             | 89.67%           |               |              |                     |               |              |                     |               |