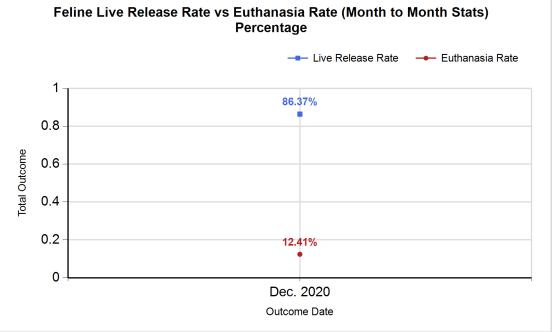

|   | Intake & Outcome Statistics<br>(12/1/2020 - 12/31/2020) |        |        |        |           |  |
|---|---------------------------------------------------------|--------|--------|--------|-----------|--|
|   | Pivoted by Intake & Outcome                             | Feline | Canine | Total  | Dec. 2020 |  |
|   | LIVE INTAKE                                             |        |        |        |           |  |
| В | Stray/At Large                                          | 236    | 174    | 410    | 410       |  |
| С | Relinquished by Owner                                   | 7      | 32     | 39     | 39        |  |
| D | Owner Intended Euthanasia                               | 3      | 9      | 12     | 12        |  |
| E | Transferred in from Agency (In State)                   | 0      | 0      | 0      | 0         |  |
| E | Transferred in from Agency (Out of State)               | 0      | 0      | 0      | 0         |  |
| F | Cruelty/Confiscate (Other Intakes)                      | 4      | 17     | 21     | 21        |  |
| F | Born in the Shelter (Other Intakes)                     | 0      | 0      | 0      | 0         |  |
| F | Returns (Other Intakes)                                 | 8      | 16     | 24     | 24        |  |
| G | Total Live Intake [B+C+D+E+F]                           | 258    | 248    | 506    | 506       |  |
|   | OUTCOMES                                                |        |        |        |           |  |
| Н | Adoption                                                | 269    | 145    | 414    | 414       |  |
| ı | Return to Owner                                         | 8      | 68     | 76     | 76        |  |
| J | Transferred to Another Agency                           | 24     | 48     | 72     | 72        |  |
| K | Return to Field                                         | 54     | 0      | 54     | 54        |  |
| L | Other Live Outcomes                                     | 0      | 0      | 0      | 0         |  |
| M | Subtotal: Live Outcomes [H+I+J+K+L]                     | 355    | 261    | 616    | 616       |  |
| N | Died in Care                                            | 11     | 0      | 11     | 11        |  |
| 0 | Lost in Care                                            | 1      | 1      | 2      | 2         |  |
| Р | Shelter Euthanasia                                      | 39     | 3      | 42     | 42        |  |
| Q | Owner Intended Euthanasia                               | 5      | 11     | 16     | 16        |  |
| R | Subtotal: Other Outcomes [N+O+P+Q]                      | 56     | 15     | 71     | 71        |  |
| S | Total Outcomes [ M + R ]                                | 411    | 276    | 687    | 687       |  |
|   | Asilomar "Lite" Live Release Rate:                      | 86.37% | 94.57% | 89.67% | 89.67%    |  |
|   | Canine Live Release Rate                                |        |        | 94.57% | 94.57%    |  |
|   | Feline Live Release Rate                                |        |        | 86.37% | 86.37%    |  |

|                           | TOTAL           |                  |               | Canine       |                     |               | Feline       |                     |               |
|---------------------------|-----------------|------------------|---------------|--------------|---------------------|---------------|--------------|---------------------|---------------|
|                           | Live<br>Release | Live Release (%) | Change<br>(%) | Live Release | Live Release<br>(%) | Change<br>(%) | Live Release | Live Release<br>(%) | Change<br>(%) |
| Dec. 2020                 | 616             | 89.67%           | NaN           | 261          | 94.57%              | NaN           | 355          | 86.37%              | NaN           |
| 12/1/2020 -<br>12/31/2020 | 687             | 89.67%           |               |              |                     |               |              |                     |               |