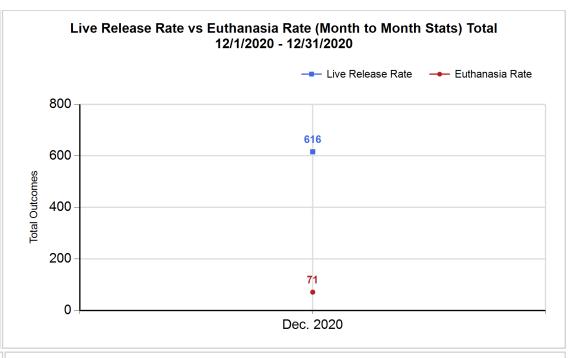

|   | Intake & Outcome Statistics<br>(12/1/2020 - 12/31/2020) |        |        |        |           |  |
|---|---------------------------------------------------------|--------|--------|--------|-----------|--|
|   | Pivoted by Intake & Outcome                             | Feline | Canine | Total  | Dec. 2020 |  |
|   | LIVE INTAKE                                             |        |        |        |           |  |
| В | Stray/At Large                                          | 236    | 174    | 410    | 410       |  |
| С | Relinquished by Owner                                   | 7      | 32     | 39     | 39        |  |
| D | Owner Intended Euthanasia                               | 3      | 9      | 12     | 12        |  |
| E | Transferred in from Agency (In State)                   | 0      | 0      | 0      | 0         |  |
| E | Transferred in from Agency (Out of State)               | 0      | 0      | 0      | 0         |  |
| F | Cruelty/Confiscate (Other Intakes)                      | 4      | 17     | 21     | 21        |  |
| F | Born in the Shelter (Other Intakes)                     | 0      | 0      | 0      | 0         |  |
| F | Returns (Other Intakes)                                 | 8      | 16     | 24     | 24        |  |
| G | Total Live Intake [B+C+D+E+F]                           | 258    | 248    | 506    | 506       |  |
|   | OUTCOMES                                                |        |        |        |           |  |
| Н | Adoption                                                | 269    | 145    | 414    | 414       |  |
| ı | Return to Owner                                         | 8      | 68     | 76     | 76        |  |
| J | Transferred to Another Agency                           | 24     | 48     | 72     | 72        |  |
| K | Return to Field                                         | 54     | 0      | 54     | 54        |  |
| L | Other Live Outcomes                                     | 0      | 0      | 0      | 0         |  |
| M | Subtotal: Live Outcomes [H+I+J+K+L]                     | 355    | 261    | 616    | 616       |  |
| N | Died in Care                                            | 11     | 0      | 11     | 11        |  |
| 0 | Lost in Care                                            | 1      | 1      | 2      | 2         |  |
| Р | Shelter Euthanasia                                      | 39     | 3      | 42     | 42        |  |
| Q | Owner Intended Euthanasia                               | 5      | 11     | 16     | 16        |  |
| R | Subtotal: Other Outcomes [N+O+P+Q]                      | 56     | 15     | 71     | 71        |  |
| S | Total Outcomes [ M + R ]                                | 411    | 276    | 687    | 687       |  |
|   | Asilomar "Lite" Live Release Rate:                      | 86.37% | 94.57% | 89.67% | 89.67%    |  |
|   | Canine Live Release Rate                                |        |        | 94.57% | 94.57%    |  |
|   | Feline Live Release Rate                                |        |        | 86.37% | 86.37%    |  |

|                           | TOTAL           |                  |               | Canine       |                     |               | Feline       |                     |               |
|---------------------------|-----------------|------------------|---------------|--------------|---------------------|---------------|--------------|---------------------|---------------|
|                           | Live<br>Release | Live Release (%) | Change<br>(%) | Live Release | Live Release<br>(%) | Change<br>(%) | Live Release | Live Release<br>(%) | Change<br>(%) |
| Dec. 2020                 | 616             | 89.67%           | NaN           | 261          | 94.57%              | NaN           | 355          | 86.37%              | NaN           |
| 12/1/2020 -<br>12/31/2020 | 687             | 89.67%           |               |              |                     |               |              |                     |               |