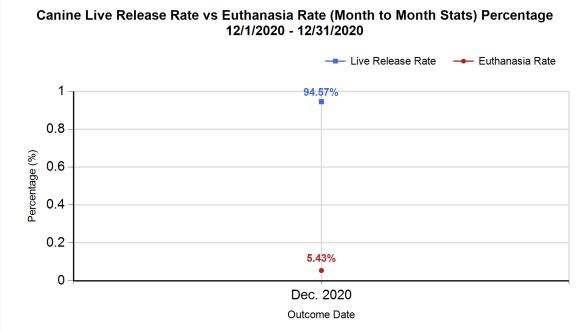

|   | Intake & Outcome Statistics<br>(12/1/2020 - 12/31/2020) |        |        |        |           |  |
|---|---------------------------------------------------------|--------|--------|--------|-----------|--|
|   | Pivoted by Intake & Outcome                             | Feline | Canine | Total  | Dec. 2020 |  |
|   | LIVE INTAKE                                             |        |        |        |           |  |
| В | Stray/At Large                                          | 236    | 174    | 410    | 410       |  |
| С | Relinquished by Owner                                   | 7      | 32     | 39     | 39        |  |
| D | Owner Intended Euthanasia                               | 3      | 9      | 12     | 12        |  |
| E | Transferred in from Agency (In State)                   | 0      | 0      | 0      | 0         |  |
| E | Transferred in from Agency (Out of State)               | 0      | 0      | 0      | 0         |  |
| F | Cruelty/Confiscate (Other Intakes)                      | 4      | 17     | 21     | 21        |  |
| F | Born in the Shelter (Other Intakes)                     | 0      | 0      | 0      | 0         |  |
| F | Returns (Other Intakes)                                 | 8      | 16     | 24     | 24        |  |
| G | Total Live Intake [B+C+D+E+F]                           | 258    | 248    | 506    | 506       |  |
|   | OUTCOMES                                                |        |        |        |           |  |
| Н | Adoption                                                | 269    | 145    | 414    | 414       |  |
| ı | Return to Owner                                         | 8      | 68     | 76     | 76        |  |
| J | Transferred to Another Agency                           | 24     | 48     | 72     | 72        |  |
| K | Return to Field                                         | 54     | 0      | 54     | 54        |  |
| L | Other Live Outcomes                                     | 0      | 0      | 0      | 0         |  |
| M | Subtotal: Live Outcomes [H+I+J+K+L]                     | 355    | 261    | 616    | 616       |  |
| N | Died in Care                                            | 11     | 0      | 11     | 11        |  |
| 0 | Lost in Care                                            | 1      | 1      | 2      | 2         |  |
| Р | Shelter Euthanasia                                      | 39     | 3      | 42     | 42        |  |
| Q | Owner Intended Euthanasia                               | 5      | 11     | 16     | 16        |  |
| R | Subtotal: Other Outcomes [N+O+P+Q]                      | 56     | 15     | 71     | 71        |  |
| S | Total Outcomes [ M + R ]                                | 411    | 276    | 687    | 687       |  |
|   | Asilomar "Lite" Live Release Rate:                      | 86.37% | 94.57% | 89.67% | 89.67%    |  |
|   | Canine Live Release Rate                                |        |        | 94.57% | 94.57%    |  |
|   | Feline Live Release Rate                                |        |        | 86.37% | 86.37%    |  |

|                           | TOTAL           |                  |               | Canine       |                     |               | Feline       |                     |               |
|---------------------------|-----------------|------------------|---------------|--------------|---------------------|---------------|--------------|---------------------|---------------|
|                           | Live<br>Release | Live Release (%) | Change<br>(%) | Live Release | Live Release<br>(%) | Change<br>(%) | Live Release | Live Release<br>(%) | Change<br>(%) |
| Dec. 2020                 | 616             | 89.67%           | NaN           | 261          | 94.57%              | NaN           | 355          | 86.37%              | NaN           |
| 12/1/2020 -<br>12/31/2020 | 687             | 89.67%           |               |              |                     |               |              |                     |               |