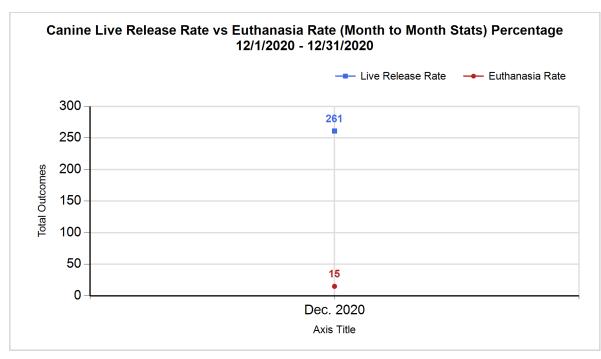

|   | Intake & Outcome Statistics<br>(12/1/2020 - 12/31/2020) |        |        |        |           |  |
|---|---------------------------------------------------------|--------|--------|--------|-----------|--|
|   | Pivoted by Intake & Outcome                             | Feline | Canine | Total  | Dec. 2020 |  |
|   | LIVE INTAKE                                             |        |        |        |           |  |
| В | Stray/At Large                                          | 236    | 174    | 410    | 410       |  |
| С | Relinquished by Owner                                   | 7      | 32     | 39     | 39        |  |
| D | Owner Intended Euthanasia                               | 3      | 9      | 12     | 12        |  |
| E | Transferred in from Agency (In State)                   | 0      | 0      | 0      | 0         |  |
| E | Transferred in from Agency (Out of State)               | 0      | 0      | 0      | 0         |  |
| F | Cruelty/Confiscate (Other Intakes)                      | 4      | 17     | 21     | 21        |  |
| F | Born in the Shelter (Other Intakes)                     | 0      | 0      | 0      | 0         |  |
| F | Returns (Other Intakes)                                 | 8      | 16     | 24     | 24        |  |
| G | Total Live Intake [B+C+D+E+F]                           | 258    | 248    | 506    | 506       |  |
|   | OUTCOMES                                                |        |        |        |           |  |
| Н | Adoption                                                | 269    | 145    | 414    | 414       |  |
| ı | Return to Owner                                         | 8      | 68     | 76     | 76        |  |
| J | Transferred to Another Agency                           | 24     | 48     | 72     | 72        |  |
| K | Return to Field                                         | 54     | 0      | 54     | 54        |  |
| L | Other Live Outcomes                                     | 0      | 0      | 0      | 0         |  |
| M | Subtotal: Live Outcomes [H+I+J+K+L]                     | 355    | 261    | 616    | 616       |  |
| N | Died in Care                                            | 11     | 0      | 11     | 11        |  |
| 0 | Lost in Care                                            | 1      | 1      | 2      | 2         |  |
| Р | Shelter Euthanasia                                      | 39     | 3      | 42     | 42        |  |
| Q | Owner Intended Euthanasia                               | 5      | 11     | 16     | 16        |  |
| R | Subtotal: Other Outcomes [N+O+P+Q]                      | 56     | 15     | 71     | 71        |  |
| S | Total Outcomes [ M + R ]                                | 411    | 276    | 687    | 687       |  |
|   | Asilomar "Lite" Live Release Rate:                      | 86.37% | 94.57% | 89.67% | 89.67%    |  |
|   | Canine Live Release Rate                                |        |        | 94.57% | 94.57%    |  |
|   | Feline Live Release Rate                                |        |        | 86.37% | 86.37%    |  |

3/8/2021 11:05:14 AM

|         | Outcom          | ne Statistics Pivoted by Species<br>(12/1/2020 - 12/31/2020 |       | Month to<br>Month<br>Stats |
|---------|-----------------|-------------------------------------------------------------|-------|----------------------------|
| Species |                 | Name                                                        | Total | Dec. 2020                  |
| Feline  | Н               | Adoption                                                    | 269   | 269                        |
|         | I               | Return to Owner                                             | 8     | 8                          |
|         | J               | Transferred to Another Agency                               | 24    | 24                         |
|         | K               | Return to Field                                             | 54    | 54                         |
|         | L               | Other Live Outcomes                                         |       | 0                          |
|         | М               | Subtotal: Live Outcomes                                     | 355   | 355                        |
|         | N               | Died in Care                                                | 11    | 11                         |
|         | 0               | Lost in Care                                                | 1     | 1                          |
|         | Р               | Shelter Euthanasia                                          | 39    | 39                         |
|         | Q               | Owner Intended Euthanasia                                   | 5     | 5                          |
|         | R               | Subtotal: Other Outcomes                                    | 56    | 56                         |
|         |                 | Feline Total Outcome                                        | 411   | 411                        |
| Canine  | Н               | Adoption                                                    | 145   | 145                        |
|         | I               | Return to Owner                                             | 68    | 68                         |
|         | J               | Transferred to Another Agency                               | 48    | 48                         |
|         | K               | Return to Field                                             | 0     | 0                          |
|         | L               | Other Live Outcomes                                         | 0     | 0                          |
|         | М               | Subtotal: Live Outcomes                                     | 261   | 261                        |
|         | N               | Died in Care                                                | 0     | 0                          |
|         | 0               | Lost in Care                                                | 1     | 1                          |
|         | Р               | Shelter Euthanasia                                          | 3     | 3                          |
|         | Q               | Owner Intended Euthanasia                                   | 11    | 11                         |
|         | R               | Subtotal: Other Outcomes                                    | 15    | 15                         |
|         |                 | Canine Total Outcome                                        | 276   | 276                        |
|         | Н               | Adoption                                                    | 414   | 414                        |
|         | I               | Return to Owner                                             | 76    | 76                         |
|         | J               | Transferred to Another Agency                               | 72    | 72                         |
|         | K               | Return to Field                                             | 54    | 54                         |
|         | L               | Other Live Outcomes                                         | 0     | 0                          |
|         | N               | Died in Care                                                | 11    | 11                         |
|         | 0               | Lost in Care                                                | 2     | 2                          |
|         | Р               | Shelter Euthanasia                                          | 42    | 42                         |
|         | Q               | Owner Intended Euthanasia                                   | 16    | 16                         |
|         | S Total Outcome |                                                             | 687   | 687                        |
|         |                 |                                                             |       |                            |
|         |                 |                                                             |       |                            |

|                           | TOTAL           |                  |               | Canine       |                     |               | Feline       |                     |               |
|---------------------------|-----------------|------------------|---------------|--------------|---------------------|---------------|--------------|---------------------|---------------|
|                           | Live<br>Release | Live Release (%) | Change<br>(%) | Live Release | Live Release<br>(%) | Change<br>(%) | Live Release | Live Release<br>(%) | Change<br>(%) |
| Dec. 2020                 | 616             | 89.67%           | NaN           | 261          | 94.57%              | NaN           | 355          | 86.37%              | NaN           |
| 12/1/2020 -<br>12/31/2020 | 687             | 89.67%           |               |              |                     |               |              |                     |               |