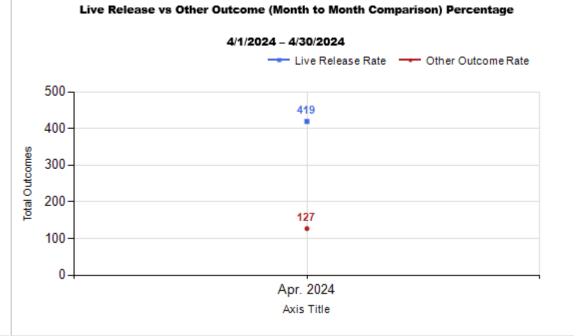

|   | OUTCOMES                                 |        |        |        |        |
|---|------------------------------------------|--------|--------|--------|--------|
|   |                                          | 400    | 00     | 205    | 205    |
| Н | Adoption                                 | 123    | 82     | 205    | 205    |
| I | Return to Owner                          | 3      | 21     | 24     | 24     |
| J | Transferred to Another Agency            | 6      | 39     | 45     | 45     |
| K | Return to Field                          | 145    | 0      | 145    | 145    |
| L | Other Live Outcomes                      | 0      | 0      | 0      | 0      |
| M | Subtotal: Live Outcomes [H+I+J+K+L]      | 277    | 142    | 419    | 419    |
| N | Died in Care                             | 21     | 1      | 22     | 22     |
| 0 | Lost in Care                             | 0      | 0      | 0      | 0      |
| Р | Shelter Euthanasia                       | 72     | 33     | 105    | 105    |
| Q | Owner Intended Euthanasia                | 1      | 3      | 4      | 4      |
| R | Subtotal: Other Outcomes [N+O+P+Q]       | 94     | 37     | 131    | 131    |
| S | Total Outcomes [M+R]                     | 371    | 179    | 550    | 550    |
|   | Asilomar "Lite" Live Release Rate:       | 74.86% | 80.68% | 76.74% | 76.74% |
|   | Canine Asilomar "Lite" Live Release Rate |        |        | 80.68% | 80.68% |
|   | Feline Asilomar "Lite" Live Release Rate |        |        | 74.86% | 74.86% |

|                         | TOTAL           |                  |               | Canine       |                     |               | Feline       |                     |               |
|-------------------------|-----------------|------------------|---------------|--------------|---------------------|---------------|--------------|---------------------|---------------|
|                         | Live<br>Release | Live Release (%) | Change<br>(%) | Live Release | Live Release<br>(%) | Change<br>(%) | Live Release | Live Release<br>(%) | Change<br>(%) |
| Apr. 2024               | 419             | 76.74%           | NaN           | 142          | 80.68%              | NaN           | 277          | 74.86%              | NaN           |
| 4/1/2024 -<br>4/30/2024 | 550             | 76.74%           |               |              |                     |               |              |                     |               |