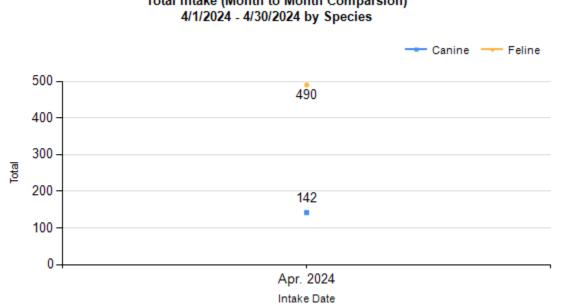

Intake & Outcome Statistics (4/1/2024 - 4/30/2024) Pivoted by Intake & Outcome Month to Month Comparison

|   |                                           | Feline | Canine | Total | Apr. 2024 |
|---|-------------------------------------------|--------|--------|-------|-----------|
|   | LIVE INTAKE                               |        |        |       |           |
| В | Stray/At Large                            | 471    | 105    | 576   | 576       |
| С | Relinquished by Owner                     | 9      | 10     | 19    | 19        |
| D | Owner Intended Euthanasia                 | 1      | 0      | 1     | 1         |
| Е | Transferred in from Agency (In State)     | 0      | 1      | 1     | 1         |
| E | Transferred in from Agency (Out of State) | 0      | 0      | 0     | 0         |
| F | Cruelty/Confiscate (Other Intakes)        | 7      | 17     | 24    | 24        |
| F | Born in the Shelter (Other Intakes)       | 0      | 0      | 0     | 0         |
| F | Returns (Other Intakes)                   | 2      | 9      | 11    | 11        |
| G | Total Live Intake [B+C+D+E+F]             | 490    | 142    | 632   | 632       |

|                                                           |   | Companison                                |       |           |
|-----------------------------------------------------------|---|-------------------------------------------|-------|-----------|
| Species                                                   |   | Name                                      | Total | Apr. 2024 |
| Feline                                                    | В | Stray/At Large                            | 471   | 471       |
|                                                           | С | Relinquished by Owner                     | 9     | 9         |
| Feline E  Canine E  F  F  F  F  F  F  F  F  F  F  F  F  F | D | Owner Intended Euthanasia                 | 1     | 1         |
|                                                           | E | Transferred in from Agency (In State)     | 0     | 0         |
|                                                           | E | Transferred in from Agency (Out of State) | 0     | 0         |
|                                                           | F | Cruelty/Confiscate (Other Intakes)        | 7     | 7         |
|                                                           | F | Returns (Other Intakes)                   | 2     | 2         |
|                                                           | F | Born in the Shelter (Other Intakes)       | 0     | 0         |
|                                                           |   | Feline Live Intake                        | 490   | 490       |
| Canine                                                    | В | Stray/At Large                            | 105   | 105       |
|                                                           | С | Relinquished by Owner                     | 10    | 10        |
|                                                           | D | Owner Intended Euthanasia                 | 0     | 0         |
|                                                           | E | Transferred in from Agency (In State)     | 1     | 1         |
|                                                           | E | Transferred in from Agency (Out of State) | 0     | 0         |
|                                                           | F | Cruelty/Confiscate (Other Intakes)        | 17    | 17        |
|                                                           | F | Returns (Other Intakes)                   | 9     | 9         |
|                                                           | F | Born in the Shelter (Other Intakes)       | 0     | 0         |
|                                                           |   | Canine Live Intake                        | 142   | 142       |
|                                                           | В | Stray/At Large                            | 576   | 576       |
|                                                           | С | Relinquished by Owner                     | 19    | 19        |
|                                                           | D | Owner Intended Euthanasia                 | 1     | 1         |
|                                                           | E | Transferred in from Agency (In State)     | 1     | 1         |
|                                                           | E | Transferred in from Agency (Out of State) | 0     | 0         |
|                                                           | F | Cruelty/Confiscate (Other Intakes)        | 24    | 24        |
|                                                           | F | Returns (Other Intakes)                   | 11    | 11        |
|                                                           | F | Born in the Shelter (Other Intakes)       | 0     | 0         |
|                                                           | G | Total Live Intake                         | 632   | 632       |