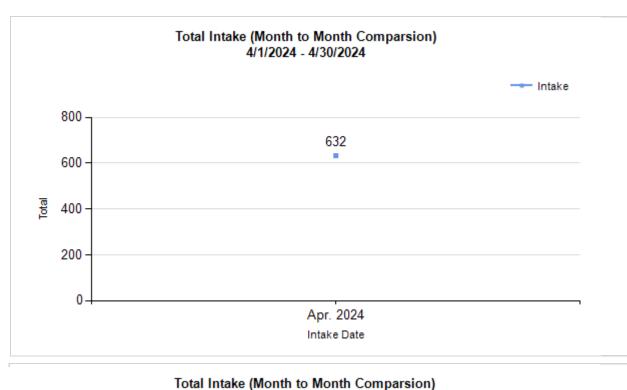

Intake & Outcome Statistics (4/1/2024 - 4/30/2024) Pivoted by Intake & Outcome Month to Month Comparison

|   |                                           | Feline | Canine | Total | Apr. 2024 |
|---|-------------------------------------------|--------|--------|-------|-----------|
|   | LIVE INTAKE                               |        |        |       |           |
| В | Stray/At Large                            | 471    | 105    | 576   | 576       |
| С | Relinquished by Owner                     | 9      | 10     | 19    | 19        |
| D | Owner Intended Euthanasia                 | 1      | 0      | 1     | 1         |
| Е | Transferred in from Agency (In State)     | 0      | 1      | 1     | 1         |
| E | Transferred in from Agency (Out of State) | 0      | 0      | 0     | 0         |
| F | Cruelty/Confiscate (Other Intakes)        | 7      | 17     | 24    | 24        |
| F | Born in the Shelter (Other Intakes)       | 0      | 0      | 0     | 0         |
| F | Returns (Other Intakes)                   | 2      | 9      | 11    | 11        |
| G | Total Live Intake [B+C+D+E+F]             | 490    | 142    | 632   | 632       |