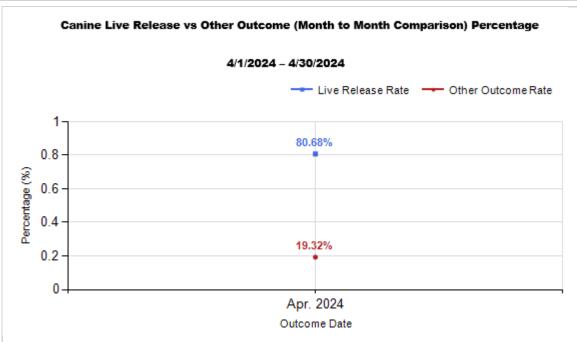

|   | OUTCOMES                                 |        |        |        |        |
|---|------------------------------------------|--------|--------|--------|--------|
|   |                                          | 400    | 00     | 205    | 205    |
| Н | Adoption                                 | 123    | 82     | 205    | 205    |
| I | Return to Owner                          | 3      | 21     | 24     | 24     |
| J | Transferred to Another Agency            | 6      | 39     | 45     | 45     |
| K | Return to Field                          | 145    | 0      | 145    | 145    |
| L | Other Live Outcomes                      | 0      | 0      | 0      | 0      |
| M | Subtotal: Live Outcomes [H+I+J+K+L]      | 277    | 142    | 419    | 419    |
| N | Died in Care                             | 21     | 1      | 22     | 22     |
| 0 | Lost in Care                             | 0      | 0      | 0      | 0      |
| Р | Shelter Euthanasia                       | 72     | 33     | 105    | 105    |
| Q | Owner Intended Euthanasia                | 1      | 3      | 4      | 4      |
| R | Subtotal: Other Outcomes [N+O+P+Q]       | 94     | 37     | 131    | 131    |
| S | Total Outcomes [M+R]                     | 371    | 179    | 550    | 550    |
|   | Asilomar "Lite" Live Release Rate:       | 74.86% | 80.68% | 76.74% | 76.74% |
|   | Canine Asilomar "Lite" Live Release Rate |        |        | 80.68% | 80.68% |
|   | Feline Asilomar "Lite" Live Release Rate |        |        | 74.86% | 74.86% |

|                         | TOTAL           |                  |               | Canine       |                     |               | Feline       |                     |               |
|-------------------------|-----------------|------------------|---------------|--------------|---------------------|---------------|--------------|---------------------|---------------|
|                         | Live<br>Release | Live Release (%) | Change<br>(%) | Live Release | Live Release<br>(%) | Change<br>(%) | Live Release | Live Release<br>(%) | Change<br>(%) |
| Apr. 2024               | 419             | 76.74%           | NaN           | 142          | 80.68%              | NaN           | 277          | 74.86%              | NaN           |
| 4/1/2024 -<br>4/30/2024 | 550             | 76.74%           |               |              |                     |               |              |                     |               |