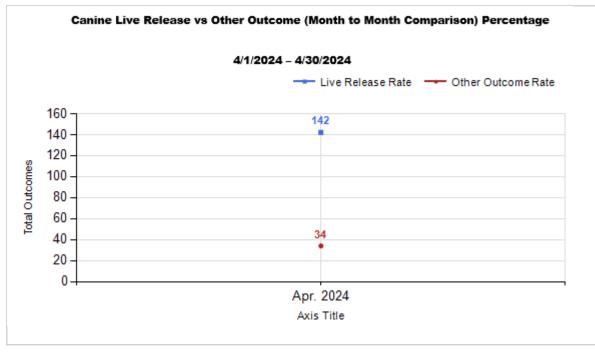

|   | OUTCOMES                                 |        |        |        |        |
|---|------------------------------------------|--------|--------|--------|--------|
|   |                                          | 400    | 00     | 205    | 205    |
| Н | Adoption                                 | 123    | 82     | 205    | 205    |
| I | Return to Owner                          | 3      | 21     | 24     | 24     |
| J | Transferred to Another Agency            | 6      | 39     | 45     | 45     |
| K | Return to Field                          | 145    | 0      | 145    | 145    |
| L | Other Live Outcomes                      | 0      | 0      | 0      | 0      |
| M | Subtotal: Live Outcomes [H+I+J+K+L]      | 277    | 142    | 419    | 419    |
| N | Died in Care                             | 21     | 1      | 22     | 22     |
| 0 | Lost in Care                             | 0      | 0      | 0      | 0      |
| Р | Shelter Euthanasia                       | 72     | 33     | 105    | 105    |
| Q | Owner Intended Euthanasia                | 1      | 3      | 4      | 4      |
| R | Subtotal: Other Outcomes [N+O+P+Q]       | 94     | 37     | 131    | 131    |
| S | Total Outcomes [M+R]                     | 371    | 179    | 550    | 550    |
|   | Asilomar "Lite" Live Release Rate:       | 74.86% | 80.68% | 76.74% | 76.74% |
|   | Canine Asilomar "Lite" Live Release Rate |        |        | 80.68% | 80.68% |
|   | Feline Asilomar "Lite" Live Release Rate |        |        | 74.86% | 74.86% |

|                         | TOTAL           |                  |               | Canine       |                     |               | Feline       |                     |               |
|-------------------------|-----------------|------------------|---------------|--------------|---------------------|---------------|--------------|---------------------|---------------|
|                         | Live<br>Release | Live Release (%) | Change<br>(%) | Live Release | Live Release<br>(%) | Change<br>(%) | Live Release | Live Release<br>(%) | Change<br>(%) |
| Apr. 2024               | 419             | 76.74%           | NaN           | 142          | 80.68%              | NaN           | 277          | 74.86%              | NaN           |
| 4/1/2024 -<br>4/30/2024 | 550             | 76.74%           |               |              |                     |               |              |                     |               |