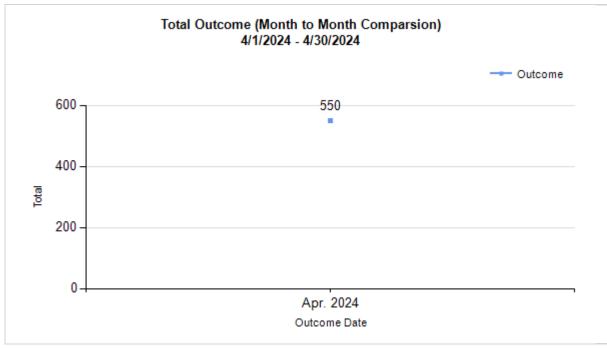

|   | OUTCOMES                                 |        |        |        |        |
|---|------------------------------------------|--------|--------|--------|--------|
|   |                                          | 400    | 00     | 205    | 205    |
| Н | Adoption                                 | 123    | 82     | 205    | 205    |
| I | Return to Owner                          | 3      | 21     | 24     | 24     |
| J | Transferred to Another Agency            | 6      | 39     | 45     | 45     |
| K | Return to Field                          | 145    | 0      | 145    | 145    |
| L | Other Live Outcomes                      | 0      | 0      | 0      | 0      |
| M | Subtotal: Live Outcomes [H+I+J+K+L]      | 277    | 142    | 419    | 419    |
| N | Died in Care                             | 21     | 1      | 22     | 22     |
| 0 | Lost in Care                             | 0      | 0      | 0      | 0      |
| Р | Shelter Euthanasia                       | 72     | 33     | 105    | 105    |
| Q | Owner Intended Euthanasia                | 1      | 3      | 4      | 4      |
| R | Subtotal: Other Outcomes [N+O+P+Q]       | 94     | 37     | 131    | 131    |
| S | Total Outcomes [M+R]                     | 371    | 179    | 550    | 550    |
|   | Asilomar "Lite" Live Release Rate:       | 74.86% | 80.68% | 76.74% | 76.74% |
|   | Canine Asilomar "Lite" Live Release Rate |        |        | 80.68% | 80.68% |
|   | Feline Asilomar "Lite" Live Release Rate |        |        | 74.86% | 74.86% |