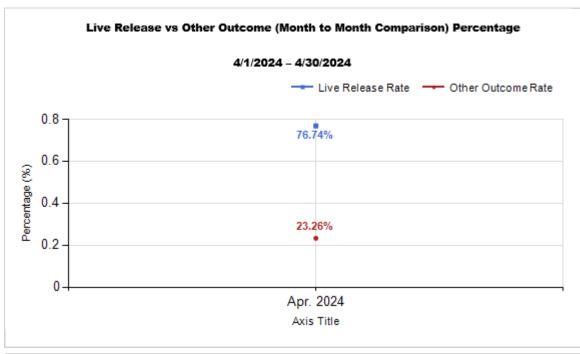

|   | OUTCOMES                                 |        |        |        |        |
|---|------------------------------------------|--------|--------|--------|--------|
|   |                                          | 400    | 00     | 205    | 205    |
| Н | Adoption                                 | 123    | 82     | 205    | 205    |
| I | Return to Owner                          | 3      | 21     | 24     | 24     |
| J | Transferred to Another Agency            | 6      | 39     | 45     | 45     |
| K | Return to Field                          | 145    | 0      | 145    | 145    |
| L | Other Live Outcomes                      | 0      | 0      | 0      | 0      |
| M | Subtotal: Live Outcomes [H+I+J+K+L]      | 277    | 142    | 419    | 419    |
| N | Died in Care                             | 21     | 1      | 22     | 22     |
| 0 | Lost in Care                             | 0      | 0      | 0      | 0      |
| Р | Shelter Euthanasia                       | 72     | 33     | 105    | 105    |
| Q | Owner Intended Euthanasia                | 1      | 3      | 4      | 4      |
| R | Subtotal: Other Outcomes [N+O+P+Q]       | 94     | 37     | 131    | 131    |
| S | Total Outcomes [M+R]                     | 371    | 179    | 550    | 550    |
|   | Asilomar "Lite" Live Release Rate:       | 74.86% | 80.68% | 76.74% | 76.74% |
|   | Canine Asilomar "Lite" Live Release Rate |        |        | 80.68% | 80.68% |
|   | Feline Asilomar "Lite" Live Release Rate |        |        | 74.86% | 74.86% |

Formula: M / (S subtract Q) 419 / ( 550 subtract 4 ) = 76.74%

| Intake Statistics Pivoted by Species |  |
|--------------------------------------|--|
| (4/1/2024 - 4/30/2024)               |  |

Month to Month Comparison