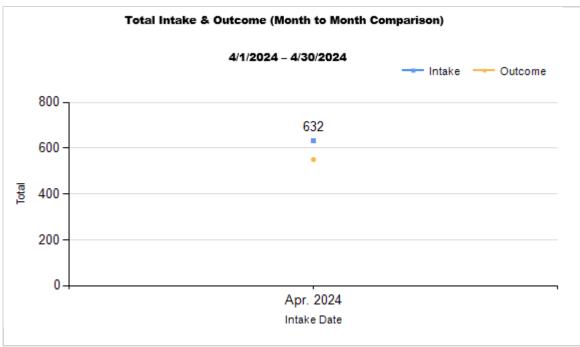

Intake & Outcome Statistics (4/1/2024 - 4/30/2024) Pivoted by Intake & Outcome Month to Month Comparison

|   |                                           | Feline | Canine | Total | Apr. 2024 |
|---|-------------------------------------------|--------|--------|-------|-----------|
|   | LIVE INTAKE                               |        |        |       |           |
| В | Stray/At Large                            | 471    | 105    | 576   | 576       |
| С | Relinquished by Owner                     | 9      | 10     | 19    | 19        |
| D | Owner Intended Euthanasia                 | 1      | 0      | 1     | 1         |
| Е | Transferred in from Agency (In State)     | 0      | 1      | 1     | 1         |
| E | Transferred in from Agency (Out of State) | 0      | 0      | 0     | 0         |
| F | Cruelty/Confiscate (Other Intakes)        | 7      | 17     | 24    | 24        |
| F | Born in the Shelter (Other Intakes)       | 0      | 0      | 0     | 0         |
| F | Returns (Other Intakes)                   | 2      | 9      | 11    | 11        |
| G | Total Live Intake [B+C+D+E+F]             | 490    | 142    | 632   | 632       |

|   | OUTCOMES                                 |        |        |        |        |
|---|------------------------------------------|--------|--------|--------|--------|
|   |                                          | 400    | 00     | 205    | 205    |
| Н | Adoption                                 | 123    | 82     | 205    | 205    |
| I | Return to Owner                          | 3      | 21     | 24     | 24     |
| J | Transferred to Another Agency            | 6      | 39     | 45     | 45     |
| K | Return to Field                          | 145    | 0      | 145    | 145    |
| L | Other Live Outcomes                      | 0      | 0      | 0      | 0      |
| M | Subtotal: Live Outcomes [H+I+J+K+L]      | 277    | 142    | 419    | 419    |
| N | Died in Care                             | 21     | 1      | 22     | 22     |
| 0 | Lost in Care                             | 0      | 0      | 0      | 0      |
| Р | Shelter Euthanasia                       | 72     | 33     | 105    | 105    |
| Q | Owner Intended Euthanasia                | 1      | 3      | 4      | 4      |
| R | Subtotal: Other Outcomes [N+O+P+Q]       | 94     | 37     | 131    | 131    |
| S | Total Outcomes [M+R]                     | 371    | 179    | 550    | 550    |
|   | Asilomar "Lite" Live Release Rate:       | 74.86% | 80.68% | 76.74% | 76.74% |
|   | Canine Asilomar "Lite" Live Release Rate |        |        | 80.68% | 80.68% |
|   | Feline Asilomar "Lite" Live Release Rate |        |        | 74.86% | 74.86% |