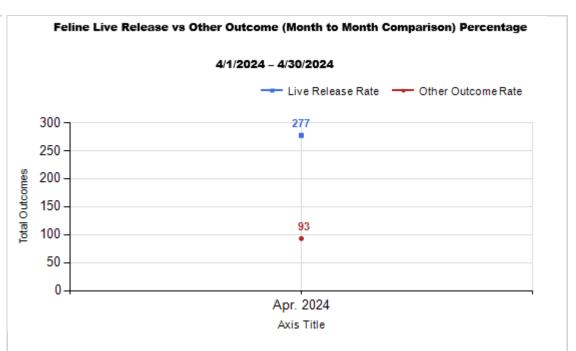

|   | OUTCOMES                                 |        |        |        |        |
|---|------------------------------------------|--------|--------|--------|--------|
|   |                                          | 400    | 00     | 205    | 205    |
| Н | Adoption                                 | 123    | 82     | 205    | 205    |
| I | Return to Owner                          | 3      | 21     | 24     | 24     |
| J | Transferred to Another Agency            | 6      | 39     | 45     | 45     |
| K | Return to Field                          | 145    | 0      | 145    | 145    |
| L | Other Live Outcomes                      | 0      | 0      | 0      | 0      |
| M | Subtotal: Live Outcomes [H+I+J+K+L]      | 277    | 142    | 419    | 419    |
| N | Died in Care                             | 21     | 1      | 22     | 22     |
| 0 | Lost in Care                             | 0      | 0      | 0      | 0      |
| Р | Shelter Euthanasia                       | 72     | 33     | 105    | 105    |
| Q | Owner Intended Euthanasia                | 1      | 3      | 4      | 4      |
| R | Subtotal: Other Outcomes [N+O+P+Q]       | 94     | 37     | 131    | 131    |
| S | Total Outcomes [M+R]                     | 371    | 179    | 550    | 550    |
|   | Asilomar "Lite" Live Release Rate:       | 74.86% | 80.68% | 76.74% | 76.74% |
|   | Canine Asilomar "Lite" Live Release Rate |        |        | 80.68% | 80.68% |
|   | Feline Asilomar "Lite" Live Release Rate |        |        | 74.86% | 74.86% |

|                         | TOTAL           |                  |               | Canine       |                     |               | Feline       |                     |               |
|-------------------------|-----------------|------------------|---------------|--------------|---------------------|---------------|--------------|---------------------|---------------|
|                         | Live<br>Release | Live Release (%) | Change<br>(%) | Live Release | Live Release<br>(%) | Change<br>(%) | Live Release | Live Release<br>(%) | Change<br>(%) |
| Apr. 2024               | 419             | 76.74%           | NaN           | 142          | 80.68%              | NaN           | 277          | 74.86%              | NaN           |
| 4/1/2024 -<br>4/30/2024 | 550             | 76.74%           |               |              |                     |               |              |                     |               |