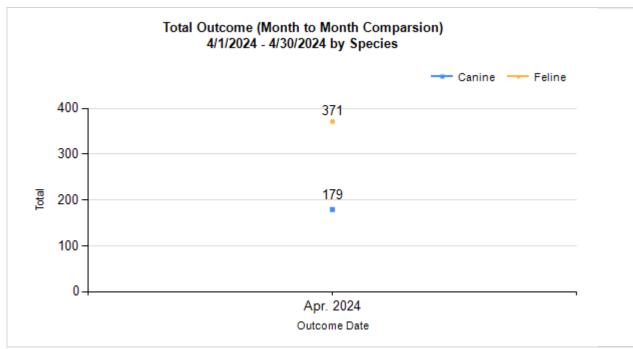

## Outcome Statistics Pivoted by Species (4/1/2024 - 4/30/2024

Month to Month Comparison

|          |   |                               |       | Companison |
|----------|---|-------------------------------|-------|------------|
| Species  |   | Name                          | Total | Apr. 2024  |
| Canine   | Н | Adoption                      | 82    | 82         |
| Canine   | I | Return to Owner               | 21    | 21         |
|          | J | Transferred to Another Agency | 39    | 39         |
|          | K | Return to Field               | 0     | 0          |
|          | L | Other Live Outcomes           | 0     | 0          |
|          | М | Subtotal: Live Outcomes       | 142   | 142        |
|          | N | Died in Care                  | 1     | 1          |
|          | 0 | Lost in Care                  | 0     | 0          |
|          | Р | Shelter Euthanasia            | 33    | 33         |
|          | Q | Owner Intended Euthanasia     | 3     | 3          |
|          | R | Subtotal: Other Outcomes      | 37    | 37         |
|          |   | Canine Total Outcome          | 179   | 179        |
| Feline   | Н | Adoption                      | 123   | 123        |
| · ciiiic | I | Return to Owner               | 3     | 3          |
|          | J | Transferred to Another Agency | 6     | 6          |
|          | K | Return to Field               | 145   | 145        |
|          | L | Other Live Outcomes           | 0     | 0          |
|          | М | Subtotal: Live Outcomes       | 277   | 277        |
|          | N | Died in Care                  | 21    | 21         |
|          | 0 | Lost in Care                  | 0     | 0          |
|          | Р | Shelter Euthanasia            | 72    | 72         |
|          | Q | Owner Intended Euthanasia     | 1     | 1          |
|          | R | Subtotal: Other Outcomes      | 94    | 94         |
|          |   | Feline Total Outcome          | 371   | 371        |
|          | Н | Adoption                      | 205   | 205        |
|          | ı | Return to Owner               | 24    | 24         |
|          | J | Transferred to Another Agency | 45    | 45         |
|          | K | Return to Field               | 145   | 145        |
|          | L | Other Live Outcomes           | 0     | 0          |
|          | N | Died in Care                  | 22    | 22         |
|          | 0 | Lost in Care                  | 0     |            |
|          | Р | Shelter Euthanasia            | 105   | 105        |
|          | Q | Owner Intended Euthanasia     | 4     | 4          |
|          | S | Total Outcome                 | 550   |            |
|          | 3 | Total Outcome                 | 550   | 550        |