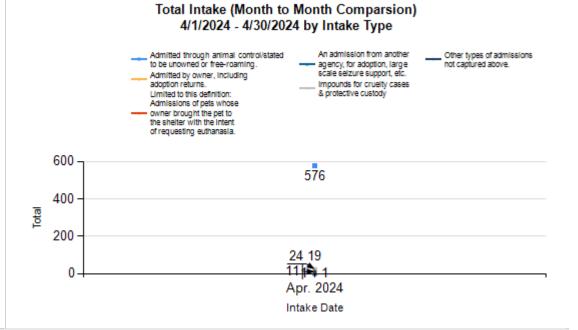

Intake & Outcome Statistics (4/1/2024 - 4/30/2024) Pivoted by Intake & Outcome Month to Month Comparison

|   |                                           | Feline | Canine | Total | Apr. 2024 |
|---|-------------------------------------------|--------|--------|-------|-----------|
|   | LIVE INTAKE                               |        |        |       |           |
| В | Stray/At Large                            | 471    | 105    | 576   | 576       |
| С | Relinquished by Owner                     | 9      | 10     | 19    | 19        |
| D | Owner Intended Euthanasia                 | 1      | 0      | 1     | 1         |
| Е | Transferred in from Agency (In State)     | 0      | 1      | 1     | 1         |
| E | Transferred in from Agency (Out of State) | 0      | 0      | 0     | 0         |
| F | Cruelty/Confiscate (Other Intakes)        | 7      | 17     | 24    | 24        |
| F | Born in the Shelter (Other Intakes)       | 0      | 0      | 0     | 0         |
| F | Returns (Other Intakes)                   | 2      | 9      | 11    | 11        |
| G | Total Live Intake [B+C+D+E+F]             | 490    | 142    | 632   | 632       |

|                                                           |   | Companison                                |       |           |
|-----------------------------------------------------------|---|-------------------------------------------|-------|-----------|
| Species                                                   |   | Name                                      | Total | Apr. 2024 |
| Feline                                                    | В | Stray/At Large                            | 471   | 471       |
|                                                           | С | Relinquished by Owner                     | 9     | 9         |
| Feline E  Canine E  F  F  F  F  F  F  F  F  F  F  F  F  F | D | Owner Intended Euthanasia                 | 1     | 1         |
|                                                           | E | Transferred in from Agency (In State)     | 0     | 0         |
|                                                           | E | Transferred in from Agency (Out of State) | 0     | 0         |
|                                                           | F | Cruelty/Confiscate (Other Intakes)        | 7     | 7         |
|                                                           | F | Returns (Other Intakes)                   | 2     | 2         |
|                                                           | F | Born in the Shelter (Other Intakes)       | 0     | 0         |
|                                                           |   | Feline Live Intake                        | 490   | 490       |
| Canine                                                    | В | Stray/At Large                            | 105   | 105       |
|                                                           | С | Relinquished by Owner                     | 10    | 10        |
|                                                           | D | Owner Intended Euthanasia                 | 0     | 0         |
|                                                           | E | Transferred in from Agency (In State)     | 1     | 1         |
|                                                           | E | Transferred in from Agency (Out of State) | 0     | 0         |
|                                                           | F | Cruelty/Confiscate (Other Intakes)        | 17    | 17        |
|                                                           | F | Returns (Other Intakes)                   | 9     | 9         |
|                                                           | F | Born in the Shelter (Other Intakes)       | 0     | 0         |
|                                                           |   | Canine Live Intake                        | 142   | 142       |
|                                                           | В | Stray/At Large                            | 576   | 576       |
|                                                           | С | Relinquished by Owner                     | 19    | 19        |
|                                                           | D | Owner Intended Euthanasia                 | 1     | 1         |
|                                                           | E | Transferred in from Agency (In State)     | 1     | 1         |
|                                                           | E | Transferred in from Agency (Out of State) | 0     | 0         |
|                                                           | F | Cruelty/Confiscate (Other Intakes)        | 24    | 24        |
|                                                           | F | Returns (Other Intakes)                   | 11    | 11        |
|                                                           | F | Born in the Shelter (Other Intakes)       | 0     | 0         |
|                                                           | G | Total Live Intake                         | 632   | 632       |