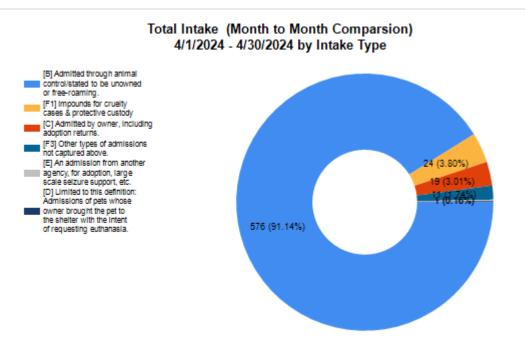

Intake & Outcome Statistics (4/1/2024 - 4/30/2024) Pivoted by Intake & Outcome Month to Month Comparison

|   |                                           | Feline | Canine | Total | Apr. 2024 |
|---|-------------------------------------------|--------|--------|-------|-----------|
|   | LIVE INTAKE                               |        |        |       |           |
| В | Stray/At Large                            | 471    | 105    | 576   | 576       |
| С | Relinquished by Owner                     | 9      | 10     | 19    | 19        |
| D | Owner Intended Euthanasia                 | 1      | 0      | 1     | 1         |
| Е | Transferred in from Agency (In State)     | 0      | 1      | 1     | 1         |
| E | Transferred in from Agency (Out of State) | 0      | 0      | 0     | 0         |
| F | Cruelty/Confiscate (Other Intakes)        | 7      | 17     | 24    | 24        |
| F | Born in the Shelter (Other Intakes)       | 0      | 0      | 0     | 0         |
| F | Returns (Other Intakes)                   | 2      | 9      | 11    | 11        |
| G | Total Live Intake [B+C+D+E+F]             | 490    | 142    | 632   | 632       |

|                                                           |   | Companison                                |       |           |
|-----------------------------------------------------------|---|-------------------------------------------|-------|-----------|
| Species                                                   |   | Name                                      | Total | Apr. 2024 |
| Feline                                                    | В | Stray/At Large                            | 471   | 471       |
|                                                           | С | Relinquished by Owner                     | 9     | 9         |
| Feline E  Canine E  F  F  F  F  F  F  F  F  F  F  F  F  F | D | Owner Intended Euthanasia                 | 1     | 1         |
|                                                           | E | Transferred in from Agency (In State)     | 0     | 0         |
|                                                           | E | Transferred in from Agency (Out of State) | 0     | 0         |
|                                                           | F | Cruelty/Confiscate (Other Intakes)        | 7     | 7         |
|                                                           | F | Returns (Other Intakes)                   | 2     | 2         |
|                                                           | F | Born in the Shelter (Other Intakes)       | 0     | 0         |
|                                                           |   | Feline Live Intake                        | 490   | 490       |
| Canine                                                    | В | Stray/At Large                            | 105   | 105       |
|                                                           | С | Relinquished by Owner                     | 10    | 10        |
|                                                           | D | Owner Intended Euthanasia                 | 0     | 0         |
|                                                           | E | Transferred in from Agency (In State)     | 1     | 1         |
|                                                           | E | Transferred in from Agency (Out of State) | 0     | 0         |
|                                                           | F | Cruelty/Confiscate (Other Intakes)        | 17    | 17        |
|                                                           | F | Returns (Other Intakes)                   | 9     | 9         |
|                                                           | F | Born in the Shelter (Other Intakes)       | 0     | 0         |
|                                                           |   | Canine Live Intake                        | 142   | 142       |
|                                                           | В | Stray/At Large                            | 576   | 576       |
|                                                           | С | Relinquished by Owner                     | 19    | 19        |
|                                                           | D | Owner Intended Euthanasia                 | 1     | 1         |
|                                                           | E | Transferred in from Agency (In State)     | 1     | 1         |
|                                                           | E | Transferred in from Agency (Out of State) | 0     | 0         |
|                                                           | F | Cruelty/Confiscate (Other Intakes)        | 24    | 24        |
|                                                           | F | Returns (Other Intakes)                   | 11    | 11        |
|                                                           | F | Born in the Shelter (Other Intakes)       | 0     | 0         |
|                                                           | G | Total Live Intake                         | 632   | 632       |