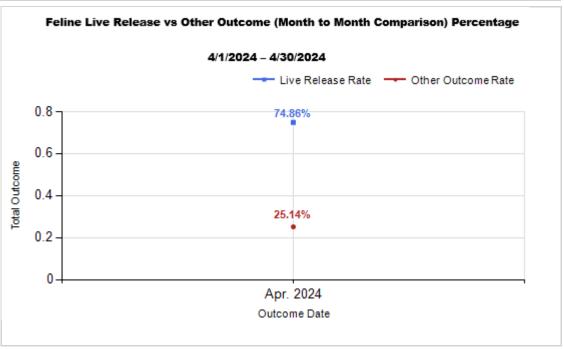

|   | OUTCOMES                                 |        |        |        |        |
|---|------------------------------------------|--------|--------|--------|--------|
|   |                                          | 400    | 00     | 205    | 205    |
| Н | Adoption                                 | 123    | 82     | 205    | 205    |
| I | Return to Owner                          | 3      | 21     | 24     | 24     |
| J | Transferred to Another Agency            | 6      | 39     | 45     | 45     |
| K | Return to Field                          | 145    | 0      | 145    | 145    |
| L | Other Live Outcomes                      | 0      | 0      | 0      | 0      |
| M | Subtotal: Live Outcomes [H+I+J+K+L]      | 277    | 142    | 419    | 419    |
| N | Died in Care                             | 21     | 1      | 22     | 22     |
| 0 | Lost in Care                             | 0      | 0      | 0      | 0      |
| Р | Shelter Euthanasia                       | 72     | 33     | 105    | 105    |
| Q | Owner Intended Euthanasia                | 1      | 3      | 4      | 4      |
| R | Subtotal: Other Outcomes [N+O+P+Q]       | 94     | 37     | 131    | 131    |
| S | Total Outcomes [M+R]                     | 371    | 179    | 550    | 550    |
|   | Asilomar "Lite" Live Release Rate:       | 74.86% | 80.68% | 76.74% | 76.74% |
|   | Canine Asilomar "Lite" Live Release Rate |        |        | 80.68% | 80.68% |
|   | Feline Asilomar "Lite" Live Release Rate |        |        | 74.86% | 74.86% |

|                         | TOTAL           |                  |               | Canine       |                     |               | Feline       |                     |               |
|-------------------------|-----------------|------------------|---------------|--------------|---------------------|---------------|--------------|---------------------|---------------|
|                         | Live<br>Release | Live Release (%) | Change<br>(%) | Live Release | Live Release<br>(%) | Change<br>(%) | Live Release | Live Release<br>(%) | Change<br>(%) |
| Apr. 2024               | 419             | 76.74%           | NaN           | 142          | 80.68%              | NaN           | 277          | 74.86%              | NaN           |
| 4/1/2024 -<br>4/30/2024 | 550             | 76.74%           |               |              |                     |               |              |                     |               |