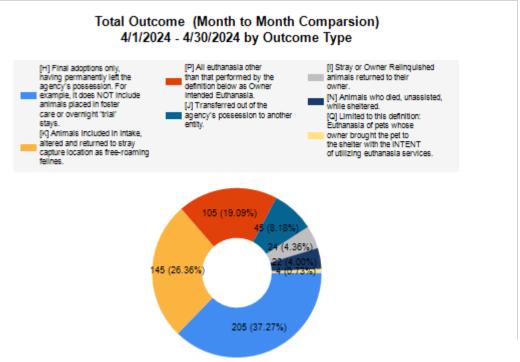

|   | OUTCOMES                                 |        |        |        |        |
|---|------------------------------------------|--------|--------|--------|--------|
|   |                                          | 400    | 00     | 205    | 205    |
| Н | Adoption                                 | 123    | 82     | 205    | 205    |
| I | Return to Owner                          | 3      | 21     | 24     | 24     |
| J | Transferred to Another Agency            | 6      | 39     | 45     | 45     |
| K | Return to Field                          | 145    | 0      | 145    | 145    |
| L | Other Live Outcomes                      | 0      | 0      | 0      | 0      |
| M | Subtotal: Live Outcomes [H+I+J+K+L]      | 277    | 142    | 419    | 419    |
| N | Died in Care                             | 21     | 1      | 22     | 22     |
| 0 | Lost in Care                             | 0      | 0      | 0      | 0      |
| Р | Shelter Euthanasia                       | 72     | 33     | 105    | 105    |
| Q | Owner Intended Euthanasia                | 1      | 3      | 4      | 4      |
| R | Subtotal: Other Outcomes [N+O+P+Q]       | 94     | 37     | 131    | 131    |
| S | Total Outcomes [M+R]                     | 371    | 179    | 550    | 550    |
|   | Asilomar "Lite" Live Release Rate:       | 74.86% | 80.68% | 76.74% | 76.74% |
|   | Canine Asilomar "Lite" Live Release Rate |        |        | 80.68% | 80.68% |
|   | Feline Asilomar "Lite" Live Release Rate |        |        | 74.86% | 74.86% |