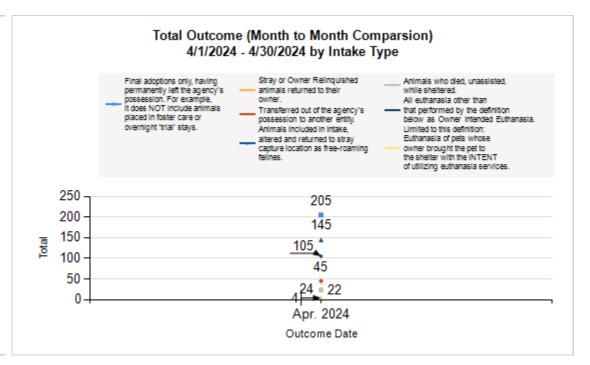

|   | OUTCOMES                                 |        |        |        |        |
|---|------------------------------------------|--------|--------|--------|--------|
|   |                                          | 400    | 00     | 205    | 205    |
| Н | Adoption                                 | 123    | 82     | 205    | 205    |
| I | Return to Owner                          | 3      | 21     | 24     | 24     |
| J | Transferred to Another Agency            | 6      | 39     | 45     | 45     |
| K | Return to Field                          | 145    | 0      | 145    | 145    |
| L | Other Live Outcomes                      | 0      | 0      | 0      | 0      |
| M | Subtotal: Live Outcomes [H+I+J+K+L]      | 277    | 142    | 419    | 419    |
| N | Died in Care                             | 21     | 1      | 22     | 22     |
| 0 | Lost in Care                             | 0      | 0      | 0      | 0      |
| Р | Shelter Euthanasia                       | 72     | 33     | 105    | 105    |
| Q | Owner Intended Euthanasia                | 1      | 3      | 4      | 4      |
| R | Subtotal: Other Outcomes [N+O+P+Q]       | 94     | 37     | 131    | 131    |
| S | Total Outcomes [M+R]                     | 371    | 179    | 550    | 550    |
|   | Asilomar "Lite" Live Release Rate:       | 74.86% | 80.68% | 76.74% | 76.74% |
|   | Canine Asilomar "Lite" Live Release Rate |        |        | 80.68% | 80.68% |
|   | Feline Asilomar "Lite" Live Release Rate |        |        | 74.86% | 74.86% |