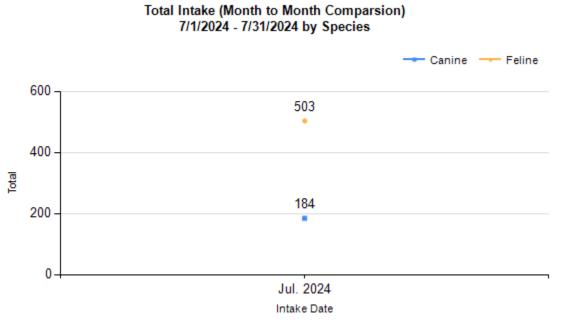

Formula: M / (S subtract Q) 676 / ( 810 subtract 8 ) = 84.29%

|         | Intake | Statistics Pivoted by Species<br>(7/1/2024 - 7/31/2024) |       | Month to<br>Month<br>Comparison |
|---------|--------|---------------------------------------------------------|-------|---------------------------------|
| Species |        | Name                                                    | Total | Jul. 2024                       |
| Canine  | В      | Stray/At Large                                          | 149   | 149                             |
|         | С      | Relinquished by Owner                                   | 13    | 13                              |
|         | D      | Owner Intended Euthanasia                               | 2     | 2                               |
|         | E      | Transferred in from Agency (Out of State)               | 0     | 0                               |
|         | E      | Transferred in from Agency (In State)                   | 0     | 0                               |
|         | F      | Cruelty/Confiscate (Other Intakes)                      | 13    | 13                              |
|         | F      | Returns (Other Intakes)                                 | 7     | 7                               |
|         | F      | Born in the Shelter (Other Intakes)                     | 0     | 0                               |
|         |        | Canine Live Intake                                      | 184   | 184                             |
| Feline  | В      | Stray/At Large                                          | 476   | 476                             |
|         | С      | Relinquished by Owner                                   | 20    | 20                              |
|         | D      | Owner Intended Euthanasia                               | 0     | 0                               |
|         | E      | Transferred in from Agency (In State)                   | 0     | 0                               |
|         | E      | Transferred in from Agency (Out of State)               | 0     | 0                               |
|         | F      | Returns (Other Intakes)                                 | 3     | 3                               |
|         | F      | Cruelty/Confiscate (Other Intakes)                      | 4     | 4                               |
|         | F      | Born in the Shelter (Other Intakes)                     | 0     | 0                               |
|         |        | Feline Live Intake                                      | 503   | 503                             |
|         | В      | Stray/At Large                                          | 625   | 625                             |
|         | С      | Relinquished by Owner                                   | 33    | 33                              |
|         | D      | Owner Intended Euthanasia                               | 2     | 2                               |
|         | E      | Transferred in from Agency (In State)                   | 0     | 0                               |
|         | E      | Transferred in from Agency (Out of State)               | 0     | 0                               |
|         | F      | Cruelty/Confiscate (Other Intakes)                      | 17    | 17                              |
|         | F      | Returns (Other Intakes)                                 | 10    | 10                              |
|         | F      | Born in the Shelter (Other Intakes)                     | 0     | 0                               |
|         | G      | Total Live Intake                                       | 687   | 687                             |
|         |        |                                                         |       |                                 |