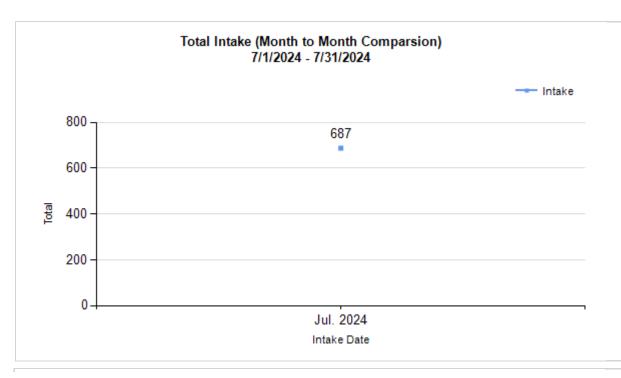

## Month to Month Comparison

|   |                                           | Canine | Feline | Total | Jul. 2024 |
|---|-------------------------------------------|--------|--------|-------|-----------|
|   | LIVE INTAKE                               |        |        |       |           |
| В | Stray/At Large                            | 149    | 476    | 625   | 625       |
| С | Relinquished by Owner                     | 13     | 20     | 33    | 33        |
| D | Owner Intended Euthanasia                 | 2      | 0      | 2     | 2         |
| Ε | Transferred in from Agency (In State)     | 0      | 0      | 0     | 0         |
| E | Transferred in from Agency (Out of State) | 0      | 0      | 0     | 0         |
| F | Cruelty/Confiscate (Other Intakes)        | 13     | 4      | 17    | 17        |
| F | Born in the Shelter (Other Intakes)       | 0      | 0      | 0     | 0         |
| F | Returns (Other Intakes)                   | 7      | 3      | 10    | 10        |
| G | Total Live Intake [B+C+D+E+F]             | 184    | 503    | 687   | 687       |

Formula: M / (S subtract Q) 676 / ( 810 subtract 8 ) = 84.29%

|         | Intake | Statistics Pivoted by Species<br>(7/1/2024 - 7/31/2024) |       | Month to<br>Month<br>Comparison |
|---------|--------|---------------------------------------------------------|-------|---------------------------------|
| Species |        | Name                                                    | Total | Jul. 2024                       |
| Canine  | В      | Stray/At Large                                          | 149   | 149                             |
|         | С      | Relinquished by Owner                                   | 13    | 13                              |
|         | D      | Owner Intended Euthanasia                               | 2     | 2                               |
|         | E      | Transferred in from Agency (Out of State)               | 0     | 0                               |
|         | E      | Transferred in from Agency (In State)                   | 0     | 0                               |
|         | F      | Cruelty/Confiscate (Other Intakes)                      | 13    | 13                              |
|         | F      | Returns (Other Intakes)                                 | 7     | 7                               |
|         | F      | Born in the Shelter (Other Intakes)                     | 0     | 0                               |
|         |        | Canine Live Intake                                      | 184   | 184                             |
| Feline  | В      | Stray/At Large                                          | 476   | 476                             |
|         | С      | Relinquished by Owner                                   | 20    | 20                              |
|         | D      | Owner Intended Euthanasia                               | 0     | 0                               |
|         | E      | Transferred in from Agency (In State)                   | 0     | 0                               |
|         | E      | Transferred in from Agency (Out of State)               | 0     | 0                               |
|         | F      | Returns (Other Intakes)                                 | 3     | 3                               |
|         | F      | Cruelty/Confiscate (Other Intakes)                      | 4     | 4                               |
|         | F      | Born in the Shelter (Other Intakes)                     | 0     | 0                               |
|         |        | Feline Live Intake                                      | 503   | 503                             |
|         | В      | Stray/At Large                                          | 625   | 625                             |
|         | С      | Relinquished by Owner                                   | 33    | 33                              |
|         | D      | Owner Intended Euthanasia                               | 2     | 2                               |
|         | E      | Transferred in from Agency (In State)                   | 0     | 0                               |
|         | E      | Transferred in from Agency (Out of State)               | 0     | 0                               |
|         | F      | Cruelty/Confiscate (Other Intakes)                      | 17    | 17                              |
|         | F      | Returns (Other Intakes)                                 | 10    | 10                              |
|         | F      | Born in the Shelter (Other Intakes)                     | 0     | 0                               |
|         | G      | Total Live Intake                                       | 687   | 687                             |
|         |        |                                                         |       |                                 |