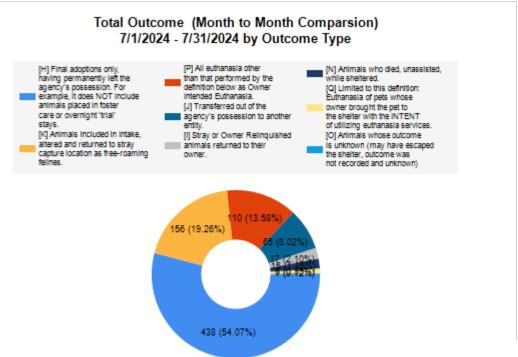

|   | OUTCOMES                                 |        |        |        |        |
|---|------------------------------------------|--------|--------|--------|--------|
| Н |                                          | 108    | 330    | 438    | 438    |
| п | Adoption                                 | 100    |        | 430    | 430    |
| ı | Return to Owner                          | 15     | 2      | 17     | 17     |
| J | Transferred to Another Agency            | 61     | 4      | 65     | 65     |
| K | Return to Field                          | 0      | 156    | 156    | 156    |
| L | Other Live Outcomes                      | 0      | 0      | 0      | 0      |
| M | Subtotal: Live Outcomes [H+I+J+K+L]      | 184    | 492    | 676    | 676    |
| N | Died in Care                             | 1      | 14     | 15     | 15     |
| 0 | Lost in Care                             | 0      | 1      | 1      | 1      |
| Р | Shelter Euthanasia                       | 37     | 73     | 110    | 110    |
| Q | Owner Intended Euthanasia                | 7      | 1      | 8      | 8      |
| R | Subtotal: Other Outcomes [N+O+P+Q]       | 45     | 89     | 134    | 134    |
| S | Total Outcomes [M+R]                     | 229    | 581    | 810    | 810    |
|   | Asilomar "Lite" Live Release Rate:       | 82.88% | 84.83% | 84.29% | 84.29% |
|   | Canine Asilomar "Lite" Live Release Rate |        |        | 82.88% | 82.88% |
|   | Feline Asilomar "Lite" Live Release Rate |        |        | 84.83% | 84.83% |