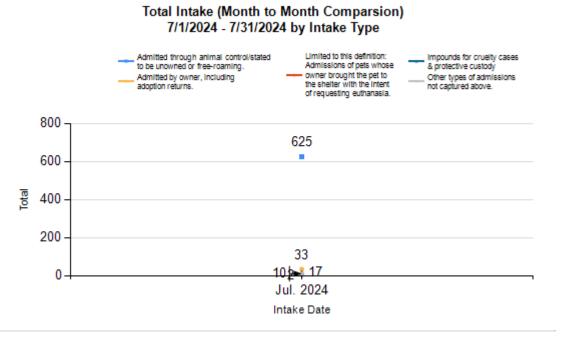

## Month to Month Comparison

|   |                                           | Canine | Feline | Total | Jul. 2024 |
|---|-------------------------------------------|--------|--------|-------|-----------|
|   | LIVE INTAKE                               |        |        |       |           |
| В | Stray/At Large                            | 149    | 476    | 625   | 625       |
| С | Relinquished by Owner                     | 13     | 20     | 33    | 33        |
| D | Owner Intended Euthanasia                 | 2      | 0      | 2     | 2         |
| Ε | Transferred in from Agency (In State)     | 0      | 0      | 0     | 0         |
| E | Transferred in from Agency (Out of State) | 0      | 0      | 0     | 0         |
| F | Cruelty/Confiscate (Other Intakes)        | 13     | 4      | 17    | 17        |
| F | Born in the Shelter (Other Intakes)       | 0      | 0      | 0     | 0         |
| F | Returns (Other Intakes)                   | 7      | 3      | 10    | 10        |
| G | Total Live Intake [B+C+D+E+F]             | 184    | 503    | 687   | 687       |

Formula: M / (S subtract Q) 676 / ( 810 subtract 8 ) = 84.29%

|         | Intake | Statistics Pivoted by Species<br>(7/1/2024 - 7/31/2024) |       | Month to<br>Month<br>Comparison |
|---------|--------|---------------------------------------------------------|-------|---------------------------------|
| Species |        | Name                                                    | Total | Jul. 2024                       |
| Canine  | В      | Stray/At Large                                          | 149   | 149                             |
|         | С      | Relinquished by Owner                                   | 13    | 13                              |
|         | D      | Owner Intended Euthanasia                               | 2     | 2                               |
|         | E      | Transferred in from Agency (Out of State)               | 0     | 0                               |
|         | E      | Transferred in from Agency (In State)                   | 0     | 0                               |
|         | F      | Cruelty/Confiscate (Other Intakes)                      | 13    | 13                              |
|         | F      | Returns (Other Intakes)                                 | 7     | 7                               |
|         | F      | Born in the Shelter (Other Intakes)                     | 0     | 0                               |
|         |        | Canine Live Intake                                      | 184   | 184                             |
| Feline  | В      | Stray/At Large                                          | 476   | 476                             |
|         | С      | Relinquished by Owner                                   | 20    | 20                              |
|         | D      | Owner Intended Euthanasia                               | 0     | 0                               |
|         | E      | Transferred in from Agency (In State)                   | 0     | 0                               |
|         | E      | Transferred in from Agency (Out of State)               | 0     | 0                               |
|         | F      | Returns (Other Intakes)                                 | 3     | 3                               |
|         | F      | Cruelty/Confiscate (Other Intakes)                      | 4     | 4                               |
|         | F      | Born in the Shelter (Other Intakes)                     | 0     | 0                               |
|         |        | Feline Live Intake                                      | 503   | 503                             |
|         | В      | Stray/At Large                                          | 625   | 625                             |
|         | С      | Relinquished by Owner                                   | 33    | 33                              |
|         | D      | Owner Intended Euthanasia                               | 2     | 2                               |
|         | E      | Transferred in from Agency (In State)                   | 0     | 0                               |
|         | E      | Transferred in from Agency (Out of State)               | 0     | 0                               |
|         | F      | Cruelty/Confiscate (Other Intakes)                      | 17    | 17                              |
|         | F      | Returns (Other Intakes)                                 | 10    | 10                              |
|         | F      | Born in the Shelter (Other Intakes)                     | 0     | 0                               |
|         | G      | Total Live Intake                                       | 687   | 687                             |
|         |        |                                                         |       |                                 |