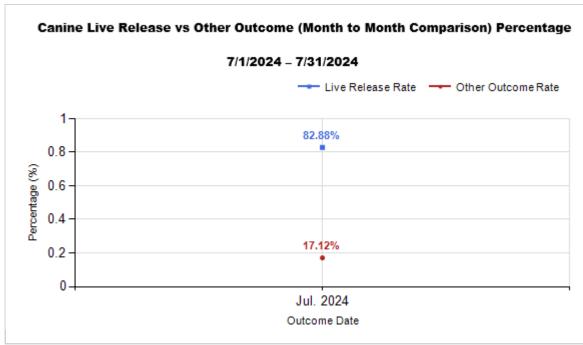

|   | OUTCOMES                                 |        |        |        |        |
|---|------------------------------------------|--------|--------|--------|--------|
| Н |                                          | 108    | 330    | 438    | 438    |
| п | Adoption                                 | 100    |        | 430    | 430    |
| ı | Return to Owner                          | 15     | 2      | 17     | 17     |
| J | Transferred to Another Agency            | 61     | 4      | 65     | 65     |
| K | Return to Field                          | 0      | 156    | 156    | 156    |
| L | Other Live Outcomes                      | 0      | 0      | 0      | 0      |
| M | Subtotal: Live Outcomes [H+I+J+K+L]      | 184    | 492    | 676    | 676    |
| N | Died in Care                             | 1      | 14     | 15     | 15     |
| 0 | Lost in Care                             | 0      | 1      | 1      | 1      |
| Р | Shelter Euthanasia                       | 37     | 73     | 110    | 110    |
| Q | Owner Intended Euthanasia                | 7      | 1      | 8      | 8      |
| R | Subtotal: Other Outcomes [N+O+P+Q]       | 45     | 89     | 134    | 134    |
| S | Total Outcomes [M+R]                     | 229    | 581    | 810    | 810    |
|   | Asilomar "Lite" Live Release Rate:       | 82.88% | 84.83% | 84.29% | 84.29% |
|   | Canine Asilomar "Lite" Live Release Rate |        |        | 82.88% | 82.88% |
|   | Feline Asilomar "Lite" Live Release Rate |        |        | 84.83% | 84.83% |