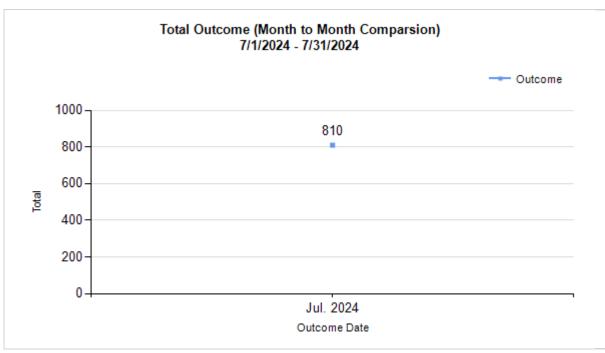

|   | OUTCOMES                                 |        |        |        |        |
|---|------------------------------------------|--------|--------|--------|--------|
| Н |                                          | 108    | 330    | 438    | 438    |
| п | Adoption                                 | 100    |        | 430    | 430    |
| ı | Return to Owner                          | 15     | 2      | 17     | 17     |
| J | Transferred to Another Agency            | 61     | 4      | 65     | 65     |
| K | Return to Field                          | 0      | 156    | 156    | 156    |
| L | Other Live Outcomes                      | 0      | 0      | 0      | 0      |
| M | Subtotal: Live Outcomes [H+I+J+K+L]      | 184    | 492    | 676    | 676    |
| N | Died in Care                             | 1      | 14     | 15     | 15     |
| 0 | Lost in Care                             | 0      | 1      | 1      | 1      |
| Р | Shelter Euthanasia                       | 37     | 73     | 110    | 110    |
| Q | Owner Intended Euthanasia                | 7      | 1      | 8      | 8      |
| R | Subtotal: Other Outcomes [N+O+P+Q]       | 45     | 89     | 134    | 134    |
| S | Total Outcomes [M+R]                     | 229    | 581    | 810    | 810    |
|   | Asilomar "Lite" Live Release Rate:       | 82.88% | 84.83% | 84.29% | 84.29% |
|   | Canine Asilomar "Lite" Live Release Rate |        |        | 82.88% | 82.88% |
|   | Feline Asilomar "Lite" Live Release Rate |        |        | 84.83% | 84.83% |

|         |   |                               |       | Comparison |
|---------|---|-------------------------------|-------|------------|
| Species |   | Name                          | Total | Jul. 2024  |
| Canine  | Н | Adoption                      | 108   | 108        |
|         | I | Return to Owner               | 15    | 15         |
|         | J | Transferred to Another Agency | 61    | 61         |
|         | K | Return to Field               | 0     | 0          |
|         | L | Other Live Outcomes           | 0     | 0          |
|         | М | Subtotal: Live Outcomes       | 184   | 184        |
|         | N | Died in Care                  | 1     | 1          |
|         | 0 | Lost in Care                  | 0     | 0          |
|         | Р | Shelter Euthanasia            | 37    | 37         |
|         | Q | Owner Intended Euthanasia     | 7     | 7          |
|         | R | Subtotal: Other Outcomes      | 45    | 45         |
|         |   | Canine Total Outcome          | 229   | 229        |
| Feline  | Н | Adoption                      | 330   | 330        |
|         | I | Return to Owner               | 2     | 2          |
|         | J | Transferred to Another Agency | 4     | 4          |
|         | K | Return to Field               | 156   | 156        |
|         | L | Other Live Outcomes           | 0     | 0          |
|         | М | Subtotal: Live Outcomes       | 492   | 492        |
|         | N | Died in Care                  | 14    | 14         |
|         | 0 | Lost in Care                  | 1     | 1          |
|         | Р | Shelter Euthanasia            | 73    | 73         |
|         | Q | Owner Intended Euthanasia     | 1     | 1          |
|         | R | Subtotal: Other Outcomes      | 89    | 89         |
|         |   | Feline Total Outcome          | 581   | 581        |
|         | Н | Adoption                      | 438   | 438        |
|         | ı | Return to Owner               | 17    | 17         |
|         | J | Transferred to Another Agency | 65    | 65         |
|         | K | Return to Field               | 156   | 156        |
|         | L | Other Live Outcomes           | 0     | 0          |
|         | N | Died in Care                  | 15    | 15         |
|         | 0 | Lost in Care                  | 1     | 1          |
|         | Р | Shelter Euthanasia            | 110   | 110        |
|         | Q | Owner Intended Euthanasia     | 8     | 8          |
|         | S | Total Outcome                 | 810   | 810        |