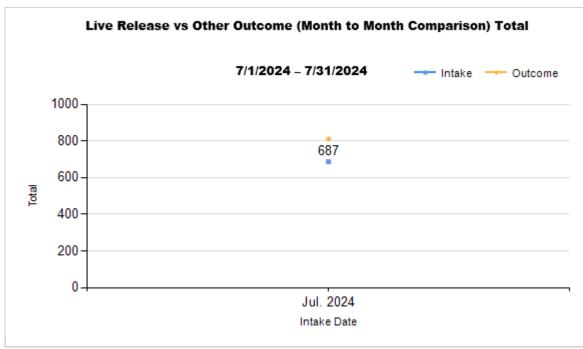

## Month to Month Comparison

|   |                                           | Canine | Feline | Total | Jul. 2024 |
|---|-------------------------------------------|--------|--------|-------|-----------|
|   | LIVE INTAKE                               |        |        |       |           |
| В | Stray/At Large                            | 149    | 476    | 625   | 625       |
| С | Relinquished by Owner                     | 13     | 20     | 33    | 33        |
| D | Owner Intended Euthanasia                 | 2      | 0      | 2     | 2         |
| Ε | Transferred in from Agency (In State)     | 0      | 0      | 0     | 0         |
| E | Transferred in from Agency (Out of State) | 0      | 0      | 0     | 0         |
| F | Cruelty/Confiscate (Other Intakes)        | 13     | 4      | 17    | 17        |
| F | Born in the Shelter (Other Intakes)       | 0      | 0      | 0     | 0         |
| F | Returns (Other Intakes)                   | 7      | 3      | 10    | 10        |
| G | Total Live Intake [B+C+D+E+F]             | 184    | 503    | 687   | 687       |

|   | OUTCOMES                                 |        |        |        |        |
|---|------------------------------------------|--------|--------|--------|--------|
| Н |                                          | 108    | 330    | 438    | 438    |
| п | Adoption                                 | 100    |        | 430    | 430    |
| ı | Return to Owner                          | 15     | 2      | 17     | 17     |
| J | Transferred to Another Agency            | 61     | 4      | 65     | 65     |
| K | Return to Field                          | 0      | 156    | 156    | 156    |
| L | Other Live Outcomes                      | 0      | 0      | 0      | 0      |
| M | Subtotal: Live Outcomes [H+I+J+K+L]      | 184    | 492    | 676    | 676    |
| N | Died in Care                             | 1      | 14     | 15     | 15     |
| 0 | Lost in Care                             | 0      | 1      | 1      | 1      |
| Р | Shelter Euthanasia                       | 37     | 73     | 110    | 110    |
| Q | Owner Intended Euthanasia                | 7      | 1      | 8      | 8      |
| R | Subtotal: Other Outcomes [N+O+P+Q]       | 45     | 89     | 134    | 134    |
| S | Total Outcomes [M+R]                     | 229    | 581    | 810    | 810    |
|   | Asilomar "Lite" Live Release Rate:       | 82.88% | 84.83% | 84.29% | 84.29% |
|   | Canine Asilomar "Lite" Live Release Rate |        |        | 82.88% | 82.88% |
|   | Feline Asilomar "Lite" Live Release Rate |        |        | 84.83% | 84.83% |