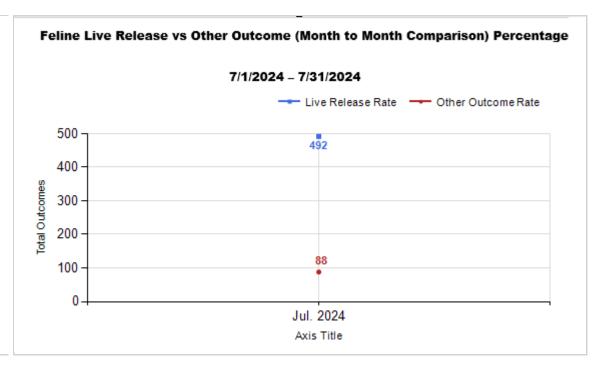

|   | OUTCOMES                                 |        |        |        |        |
|---|------------------------------------------|--------|--------|--------|--------|
| Н |                                          | 108    | 330    | 438    | 438    |
| п | Adoption                                 | 100    |        | 430    | 430    |
| ı | Return to Owner                          | 15     | 2      | 17     | 17     |
| J | Transferred to Another Agency            | 61     | 4      | 65     | 65     |
| K | Return to Field                          | 0      | 156    | 156    | 156    |
| L | Other Live Outcomes                      | 0      | 0      | 0      | 0      |
| M | Subtotal: Live Outcomes [H+I+J+K+L]      | 184    | 492    | 676    | 676    |
| N | Died in Care                             | 1      | 14     | 15     | 15     |
| 0 | Lost in Care                             | 0      | 1      | 1      | 1      |
| Р | Shelter Euthanasia                       | 37     | 73     | 110    | 110    |
| Q | Owner Intended Euthanasia                | 7      | 1      | 8      | 8      |
| R | Subtotal: Other Outcomes [N+O+P+Q]       | 45     | 89     | 134    | 134    |
| S | Total Outcomes [M+R]                     | 229    | 581    | 810    | 810    |
|   | Asilomar "Lite" Live Release Rate:       | 82.88% | 84.83% | 84.29% | 84.29% |
|   | Canine Asilomar "Lite" Live Release Rate |        |        | 82.88% | 82.88% |
|   | Feline Asilomar "Lite" Live Release Rate |        |        | 84.83% | 84.83% |

|         |   |                               |       | Comparison |
|---------|---|-------------------------------|-------|------------|
| Species |   | Name                          | Total | Jul. 2024  |
| Canine  | Н | Adoption                      | 108   | 108        |
|         | I | Return to Owner               | 15    | 15         |
|         | J | Transferred to Another Agency | 61    | 61         |
|         | K | Return to Field               | 0     | 0          |
|         | L | Other Live Outcomes           | 0     | 0          |
|         | М | Subtotal: Live Outcomes       | 184   | 184        |
|         | N | Died in Care                  | 1     | 1          |
|         | 0 | Lost in Care                  | 0     | 0          |
|         | Р | Shelter Euthanasia            | 37    | 37         |
|         | Q | Owner Intended Euthanasia     | 7     | 7          |
|         | R | Subtotal: Other Outcomes      | 45    | 45         |
|         |   | Canine Total Outcome          | 229   | 229        |
| Feline  | Н | Adoption                      | 330   | 330        |
|         | I | Return to Owner               | 2     | 2          |
|         | J | Transferred to Another Agency | 4     | 4          |
|         | K | Return to Field               | 156   | 156        |
|         | L | Other Live Outcomes           | 0     | 0          |
|         | М | Subtotal: Live Outcomes       | 492   | 492        |
|         | N | Died in Care                  | 14    | 14         |
|         | 0 | Lost in Care                  | 1     | 1          |
|         | Р | Shelter Euthanasia            | 73    | 73         |
|         | Q | Owner Intended Euthanasia     | 1     | 1          |
|         | R | Subtotal: Other Outcomes      | 89    | 89         |
|         |   | Feline Total Outcome          | 581   | 581        |
|         | Н | Adoption                      | 438   | 438        |
|         | ı | Return to Owner               | 17    | 17         |
|         | J | Transferred to Another Agency | 65    | 65         |
|         | K | Return to Field               | 156   | 156        |
|         | L | Other Live Outcomes           | 0     | 0          |
|         | N | Died in Care                  | 15    | 15         |
|         | 0 | Lost in Care                  | 1     | 1          |
|         | Р | Shelter Euthanasia            | 110   | 110        |
|         | Q | Owner Intended Euthanasia     | 8     | 8          |
|         | S | Total Outcome                 | 810   | 810        |