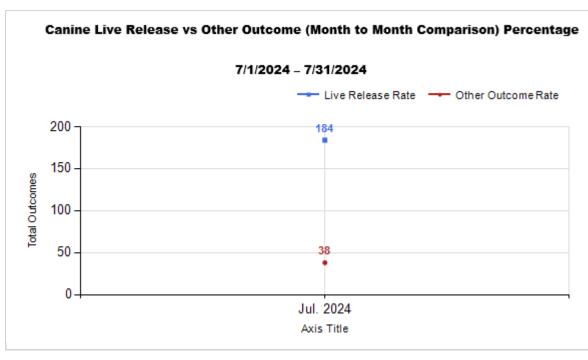

|   | OUTCOMES                                 |        |        |        |        |
|---|------------------------------------------|--------|--------|--------|--------|
| Н |                                          | 108    | 330    | 438    | 438    |
| п | Adoption                                 | 100    |        | 430    | 430    |
| ı | Return to Owner                          | 15     | 2      | 17     | 17     |
| J | Transferred to Another Agency            | 61     | 4      | 65     | 65     |
| K | Return to Field                          | 0      | 156    | 156    | 156    |
| L | Other Live Outcomes                      | 0      | 0      | 0      | 0      |
| M | Subtotal: Live Outcomes [H+I+J+K+L]      | 184    | 492    | 676    | 676    |
| N | Died in Care                             | 1      | 14     | 15     | 15     |
| 0 | Lost in Care                             | 0      | 1      | 1      | 1      |
| Р | Shelter Euthanasia                       | 37     | 73     | 110    | 110    |
| Q | Owner Intended Euthanasia                | 7      | 1      | 8      | 8      |
| R | Subtotal: Other Outcomes [N+O+P+Q]       | 45     | 89     | 134    | 134    |
| S | Total Outcomes [M+R]                     | 229    | 581    | 810    | 810    |
|   | Asilomar "Lite" Live Release Rate:       | 82.88% | 84.83% | 84.29% | 84.29% |
|   | Canine Asilomar "Lite" Live Release Rate |        |        | 82.88% | 82.88% |
|   | Feline Asilomar "Lite" Live Release Rate |        |        | 84.83% | 84.83% |

|         |   |                               |       | Comparison |
|---------|---|-------------------------------|-------|------------|
| Species |   | Name                          | Total | Jul. 2024  |
| Canine  | Н | Adoption                      | 108   | 108        |
|         | I | Return to Owner               | 15    | 15         |
|         | J | Transferred to Another Agency | 61    | 61         |
|         | K | Return to Field               | 0     | 0          |
|         | L | Other Live Outcomes           | 0     | 0          |
|         | М | Subtotal: Live Outcomes       | 184   | 184        |
|         | N | Died in Care                  | 1     | 1          |
|         | 0 | Lost in Care                  | 0     | 0          |
|         | Р | Shelter Euthanasia            | 37    | 37         |
|         | Q | Owner Intended Euthanasia     | 7     | 7          |
|         | R | Subtotal: Other Outcomes      | 45    | 45         |
|         |   | Canine Total Outcome          | 229   | 229        |
| Feline  | Н | Adoption                      | 330   | 330        |
|         | I | Return to Owner               | 2     | 2          |
|         | J | Transferred to Another Agency | 4     | 4          |
|         | K | Return to Field               | 156   | 156        |
|         | L | Other Live Outcomes           | 0     | 0          |
|         | М | Subtotal: Live Outcomes       | 492   | 492        |
|         | N | Died in Care                  | 14    | 14         |
|         | 0 | Lost in Care                  | 1     | 1          |
|         | Р | Shelter Euthanasia            | 73    | 73         |
|         | Q | Owner Intended Euthanasia     | 1     | 1          |
|         | R | Subtotal: Other Outcomes      | 89    | 89         |
|         |   | Feline Total Outcome          | 581   | 581        |
|         | Н | Adoption                      | 438   | 438        |
|         | ı | Return to Owner               | 17    | 17         |
|         | J | Transferred to Another Agency | 65    | 65         |
|         | K | Return to Field               | 156   | 156        |
|         | L | Other Live Outcomes           | 0     | 0          |
|         | N | Died in Care                  | 15    | 15         |
|         | 0 | Lost in Care                  | 1     | 1          |
|         | Р | Shelter Euthanasia            | 110   | 110        |
|         | Q | Owner Intended Euthanasia     | 8     | 8          |
|         | S | Total Outcome                 | 810   | 810        |