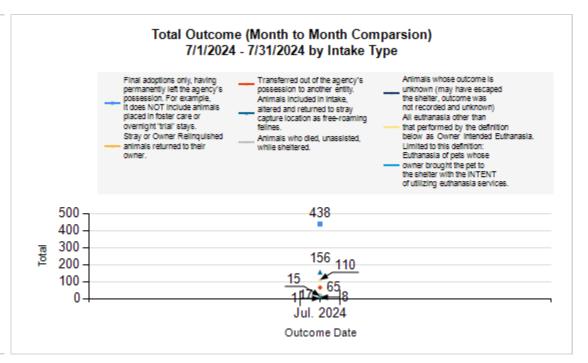

|   | OUTCOMES                                 |        |        |        |        |
|---|------------------------------------------|--------|--------|--------|--------|
| Н |                                          | 108    | 330    | 438    | 438    |
| п | Adoption                                 | 100    |        | 430    | 430    |
| ı | Return to Owner                          | 15     | 2      | 17     | 17     |
| J | Transferred to Another Agency            | 61     | 4      | 65     | 65     |
| K | Return to Field                          | 0      | 156    | 156    | 156    |
| L | Other Live Outcomes                      | 0      | 0      | 0      | 0      |
| M | Subtotal: Live Outcomes [H+I+J+K+L]      | 184    | 492    | 676    | 676    |
| N | Died in Care                             | 1      | 14     | 15     | 15     |
| 0 | Lost in Care                             | 0      | 1      | 1      | 1      |
| Р | Shelter Euthanasia                       | 37     | 73     | 110    | 110    |
| Q | Owner Intended Euthanasia                | 7      | 1      | 8      | 8      |
| R | Subtotal: Other Outcomes [N+O+P+Q]       | 45     | 89     | 134    | 134    |
| S | Total Outcomes [M+R]                     | 229    | 581    | 810    | 810    |
|   | Asilomar "Lite" Live Release Rate:       | 82.88% | 84.83% | 84.29% | 84.29% |
|   | Canine Asilomar "Lite" Live Release Rate |        |        | 82.88% | 82.88% |
|   | Feline Asilomar "Lite" Live Release Rate |        |        | 84.83% | 84.83% |