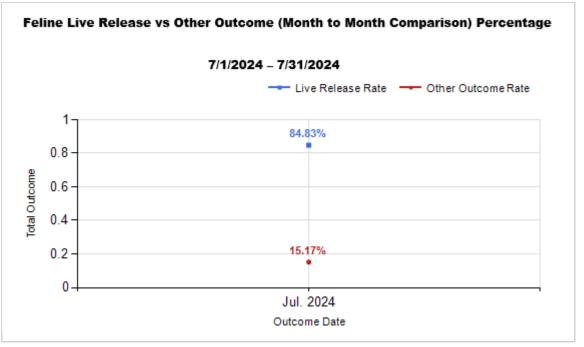

|   | OUTCOMES                                 |        |        |        |        |
|---|------------------------------------------|--------|--------|--------|--------|
| Н |                                          | 108    | 330    | 438    | 438    |
| п | Adoption                                 | 100    |        | 430    | 430    |
| ı | Return to Owner                          | 15     | 2      | 17     | 17     |
| J | Transferred to Another Agency            | 61     | 4      | 65     | 65     |
| K | Return to Field                          | 0      | 156    | 156    | 156    |
| L | Other Live Outcomes                      | 0      | 0      | 0      | 0      |
| M | Subtotal: Live Outcomes [H+I+J+K+L]      | 184    | 492    | 676    | 676    |
| N | Died in Care                             | 1      | 14     | 15     | 15     |
| 0 | Lost in Care                             | 0      | 1      | 1      | 1      |
| Р | Shelter Euthanasia                       | 37     | 73     | 110    | 110    |
| Q | Owner Intended Euthanasia                | 7      | 1      | 8      | 8      |
| R | Subtotal: Other Outcomes [N+O+P+Q]       | 45     | 89     | 134    | 134    |
| S | Total Outcomes [M+R]                     | 229    | 581    | 810    | 810    |
|   | Asilomar "Lite" Live Release Rate:       | 82.88% | 84.83% | 84.29% | 84.29% |
|   | Canine Asilomar "Lite" Live Release Rate |        |        | 82.88% | 82.88% |
|   | Feline Asilomar "Lite" Live Release Rate |        |        | 84.83% | 84.83% |