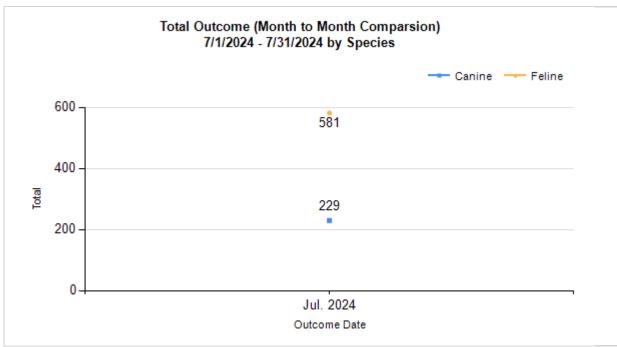

|         |   |                               |       | Comparison |
|---------|---|-------------------------------|-------|------------|
| Species |   | Name                          | Total | Jul. 2024  |
| Canine  | Н | Adoption                      | 108   | 108        |
|         | I | Return to Owner               | 15    | 15         |
|         | J | Transferred to Another Agency | 61    | 61         |
|         | K | Return to Field               | 0     | 0          |
|         | L | Other Live Outcomes           | 0     | 0          |
|         | М | Subtotal: Live Outcomes       | 184   | 184        |
|         | N | Died in Care                  | 1     | 1          |
|         | 0 | Lost in Care                  | 0     | 0          |
|         | Р | Shelter Euthanasia            | 37    | 37         |
|         | Q | Owner Intended Euthanasia     | 7     | 7          |
|         | R | Subtotal: Other Outcomes      | 45    | 45         |
|         |   | Canine Total Outcome          | 229   | 229        |
| Feline  | Н | Adoption                      | 330   | 330        |
|         | I | Return to Owner               | 2     | 2          |
|         | J | Transferred to Another Agency | 4     | 4          |
|         | K | Return to Field               | 156   | 156        |
|         | L | Other Live Outcomes           | 0     | 0          |
|         | М | Subtotal: Live Outcomes       | 492   | 492        |
|         | N | Died in Care                  | 14    | 14         |
|         | 0 | Lost in Care                  | 1     | 1          |
|         | Р | Shelter Euthanasia            | 73    | 73         |
|         | Q | Owner Intended Euthanasia     | 1     | 1          |
|         | R | Subtotal: Other Outcomes      | 89    | 89         |
|         |   | Feline Total Outcome          | 581   | 581        |
|         | Н | Adoption                      | 438   | 438        |
|         | ı | Return to Owner               | 17    | 17         |
|         | J | Transferred to Another Agency | 65    | 65         |
|         | K | Return to Field               | 156   | 156        |
|         | L | Other Live Outcomes           | 0     | 0          |
|         | N | Died in Care                  | 15    | 15         |
|         | 0 | Lost in Care                  | 1     | 1          |
|         | Р | Shelter Euthanasia            | 110   | 110        |
|         | Q | Owner Intended Euthanasia     | 8     | 8          |
|         | S | Total Outcome                 | 810   | 810        |