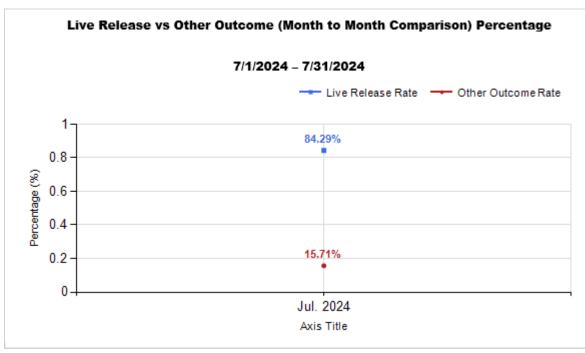

|   | OUTCOMES                                 |        |        |        |        |
|---|------------------------------------------|--------|--------|--------|--------|
| Н |                                          | 108    | 330    | 438    | 438    |
| п | Adoption                                 | 100    |        | 430    | 430    |
| ı | Return to Owner                          | 15     | 2      | 17     | 17     |
| J | Transferred to Another Agency            | 61     | 4      | 65     | 65     |
| K | Return to Field                          | 0      | 156    | 156    | 156    |
| L | Other Live Outcomes                      | 0      | 0      | 0      | 0      |
| M | Subtotal: Live Outcomes [H+I+J+K+L]      | 184    | 492    | 676    | 676    |
| N | Died in Care                             | 1      | 14     | 15     | 15     |
| 0 | Lost in Care                             | 0      | 1      | 1      | 1      |
| Р | Shelter Euthanasia                       | 37     | 73     | 110    | 110    |
| Q | Owner Intended Euthanasia                | 7      | 1      | 8      | 8      |
| R | Subtotal: Other Outcomes [N+O+P+Q]       | 45     | 89     | 134    | 134    |
| S | Total Outcomes [M+R]                     | 229    | 581    | 810    | 810    |
|   | Asilomar "Lite" Live Release Rate:       | 82.88% | 84.83% | 84.29% | 84.29% |
|   | Canine Asilomar "Lite" Live Release Rate |        |        | 82.88% | 82.88% |
|   | Feline Asilomar "Lite" Live Release Rate |        |        | 84.83% | 84.83% |

Formula: M / (S subtract Q) 676 / ( 810 subtract 8 ) = 84.29%

|         | Intake | Statistics Pivoted by Species<br>(7/1/2024 - 7/31/2024) |       | Month to<br>Month<br>Comparison |
|---------|--------|---------------------------------------------------------|-------|---------------------------------|
| Species |        | Name                                                    | Total | Jul. 2024                       |
| Canine  | В      | Stray/At Large                                          | 149   | 149                             |
|         | С      | Relinquished by Owner                                   | 13    | 13                              |
|         | D      | Owner Intended Euthanasia                               | 2     | 2                               |
|         | E      | Transferred in from Agency (Out of State)               | 0     | 0                               |
|         | E      | Transferred in from Agency (In State)                   | 0     | 0                               |
|         | F      | Cruelty/Confiscate (Other Intakes)                      | 13    | 13                              |
|         | F      | Returns (Other Intakes)                                 | 7     | 7                               |
|         | F      | Born in the Shelter (Other Intakes)                     | 0     | 0                               |
|         |        | Canine Live Intake                                      | 184   | 184                             |
| Feline  | В      | Stray/At Large                                          | 476   | 476                             |
|         | С      | Relinquished by Owner                                   | 20    | 20                              |
|         | D      | Owner Intended Euthanasia                               | 0     | 0                               |
|         | E      | Transferred in from Agency (In State)                   | 0     | 0                               |
|         | E      | Transferred in from Agency (Out of State)               | 0     | 0                               |
|         | F      | Returns (Other Intakes)                                 | 3     | 3                               |
|         | F      | Cruelty/Confiscate (Other Intakes)                      | 4     | 4                               |
|         | F      | Born in the Shelter (Other Intakes)                     | 0     | 0                               |
|         |        | Feline Live Intake                                      | 503   | 503                             |
|         | В      | Stray/At Large                                          | 625   | 625                             |
|         | С      | Relinquished by Owner                                   | 33    | 33                              |
|         | D      | Owner Intended Euthanasia                               | 2     | 2                               |
|         | E      | Transferred in from Agency (In State)                   | 0     | 0                               |
|         | E      | Transferred in from Agency (Out of State)               | 0     | 0                               |
|         | F      | Cruelty/Confiscate (Other Intakes)                      | 17    | 17                              |
|         | F      | Returns (Other Intakes)                                 | 10    | 10                              |
|         | F      | Born in the Shelter (Other Intakes)                     | 0     | 0                               |
|         | G      | Total Live Intake                                       | 687   | 687                             |
|         |        |                                                         |       |                                 |