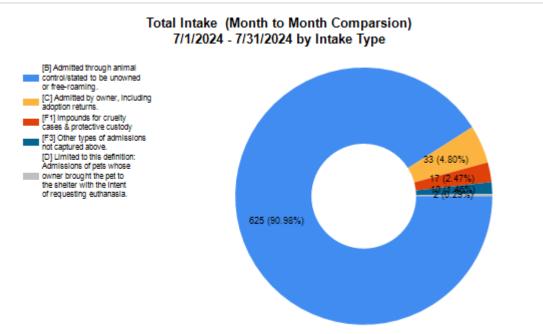

## Month to Month Comparison

|   |                                           | Canine | Feline | Total | Jul. 2024 |
|---|-------------------------------------------|--------|--------|-------|-----------|
|   | LIVE INTAKE                               |        |        |       |           |
| В | Stray/At Large                            | 149    | 476    | 625   | 625       |
| С | Relinquished by Owner                     | 13     | 20     | 33    | 33        |
| D | Owner Intended Euthanasia                 | 2      | 0      | 2     | 2         |
| Ε | Transferred in from Agency (In State)     | 0      | 0      | 0     | 0         |
| E | Transferred in from Agency (Out of State) | 0      | 0      | 0     | 0         |
| F | Cruelty/Confiscate (Other Intakes)        | 13     | 4      | 17    | 17        |
| F | Born in the Shelter (Other Intakes)       | 0      | 0      | 0     | 0         |
| F | Returns (Other Intakes)                   | 7      | 3      | 10    | 10        |
| G | Total Live Intake [B+C+D+E+F]             | 184    | 503    | 687   | 687       |

Formula: M / (S subtract Q) 676 / ( 810 subtract 8 ) = 84.29%

|         | Intake | Statistics Pivoted by Species<br>(7/1/2024 - 7/31/2024) |       | Month to<br>Month<br>Comparison |
|---------|--------|---------------------------------------------------------|-------|---------------------------------|
| Species |        | Name                                                    | Total | Jul. 2024                       |
| Canine  | В      | Stray/At Large                                          | 149   | 149                             |
|         | С      | Relinquished by Owner                                   | 13    | 13                              |
|         | D      | Owner Intended Euthanasia                               | 2     | 2                               |
|         | E      | Transferred in from Agency (Out of State)               | 0     | 0                               |
|         | E      | Transferred in from Agency (In State)                   | 0     | 0                               |
|         | F      | Cruelty/Confiscate (Other Intakes)                      | 13    | 13                              |
|         | F      | Returns (Other Intakes)                                 | 7     | 7                               |
|         | F      | Born in the Shelter (Other Intakes)                     | 0     | 0                               |
|         |        | Canine Live Intake                                      | 184   | 184                             |
| Feline  | В      | Stray/At Large                                          | 476   | 476                             |
|         | С      | Relinquished by Owner                                   | 20    | 20                              |
|         | D      | Owner Intended Euthanasia                               | 0     | 0                               |
|         | E      | Transferred in from Agency (In State)                   | 0     | 0                               |
|         | E      | Transferred in from Agency (Out of State)               | 0     | 0                               |
|         | F      | Returns (Other Intakes)                                 | 3     | 3                               |
|         | F      | Cruelty/Confiscate (Other Intakes)                      | 4     | 4                               |
|         | F      | Born in the Shelter (Other Intakes)                     | 0     | 0                               |
|         |        | Feline Live Intake                                      | 503   | 503                             |
|         | В      | Stray/At Large                                          | 625   | 625                             |
|         | С      | Relinquished by Owner                                   | 33    | 33                              |
|         | D      | Owner Intended Euthanasia                               | 2     | 2                               |
|         | E      | Transferred in from Agency (In State)                   | 0     | 0                               |
|         | E      | Transferred in from Agency (Out of State)               | 0     | 0                               |
|         | F      | Cruelty/Confiscate (Other Intakes)                      | 17    | 17                              |
|         | F      | Returns (Other Intakes)                                 | 10    | 10                              |
|         | F      | Born in the Shelter (Other Intakes)                     | 0     | 0                               |
|         | G      | Total Live Intake                                       | 687   | 687                             |
|         |        |                                                         |       |                                 |