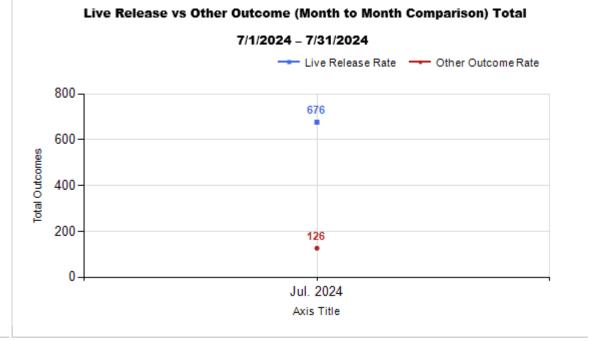

|   | OUTCOMES                                 |        |        |        |        |
|---|------------------------------------------|--------|--------|--------|--------|
| Н |                                          | 108    | 330    | 438    | 438    |
| п | Adoption                                 | 100    |        | 430    | 430    |
| ı | Return to Owner                          | 15     | 2      | 17     | 17     |
| J | Transferred to Another Agency            | 61     | 4      | 65     | 65     |
| K | Return to Field                          | 0      | 156    | 156    | 156    |
| L | Other Live Outcomes                      | 0      | 0      | 0      | 0      |
| M | Subtotal: Live Outcomes [H+I+J+K+L]      | 184    | 492    | 676    | 676    |
| N | Died in Care                             | 1      | 14     | 15     | 15     |
| 0 | Lost in Care                             | 0      | 1      | 1      | 1      |
| Р | Shelter Euthanasia                       | 37     | 73     | 110    | 110    |
| Q | Owner Intended Euthanasia                | 7      | 1      | 8      | 8      |
| R | Subtotal: Other Outcomes [N+O+P+Q]       | 45     | 89     | 134    | 134    |
| S | Total Outcomes [M+R]                     | 229    | 581    | 810    | 810    |
|   | Asilomar "Lite" Live Release Rate:       | 82.88% | 84.83% | 84.29% | 84.29% |
|   | Canine Asilomar "Lite" Live Release Rate |        |        | 82.88% | 82.88% |
|   | Feline Asilomar "Lite" Live Release Rate |        |        | 84.83% | 84.83% |