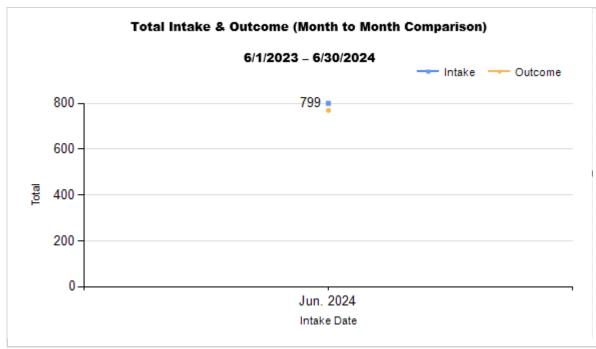

| Intake & Outcome Statistics |  |
|-----------------------------|--|
| (6/1/2024 - 6/30/2024)      |  |
| Pivoted by Intake & Outcome |  |

Month to
Month
Comparison
Caping Feling Total Jun 2024

|             | •                                         | Canine | Feline | Total | Jun. 2024 |
|-------------|-------------------------------------------|--------|--------|-------|-----------|
| LIVE INTAKE |                                           |        |        |       |           |
| В           | Stray/At Large                            | 122    | 557    | 679   | 679       |
| С           | Relinquished by Owner                     | 40     | 12     | 52    | 52        |
| D           | Owner Intended Euthanasia                 | 1      | 1      | 2     | 2         |
| E           | Transferred in from Agency (In State)     | 0      | 0      | 0     | 0         |
| E           | Transferred in from Agency (Out of State) | 0      | 0      | 0     | 0         |
| F           | Cruelty/Confiscate (Other Intakes)        | 45     | 9      | 54    | 54        |
| F           | Born in the Shelter (Other Intakes)       | 7      | 0      | 7     | 7         |
| F           | Returns (Other Intakes)                   | 3      | 2      | 5     | 5         |
| G           | Total Live Intake [B+C+D+E+F]             | 218    | 581    | 799   | 799       |

|   |                                          | 1      |        |        |        |
|---|------------------------------------------|--------|--------|--------|--------|
|   | OUTCOMES                                 |        |        |        |        |
| Н | Adoption                                 | 85     | 266    | 351    | 351    |
| ı | Return to Owner                          | 28     | 9      | 37     | 37     |
| J | Transferred to Another Agency            | 49     | 5      | 54     | 54     |
| K | Return to Field                          | 0      | 139    | 139    | 139    |
| L | Other Live Outcomes                      | 0      | 0      | 0      | 0      |
| M | Subtotal: Live Outcomes [H+I+J+K+L]      | 162    | 419    | 581    | 581    |
| N | Died in Care                             | 1      | 21     | 22     | 22     |
| 0 | Lost in Care                             | 1      | 0      | 1      | 1      |
| Р | Shelter Euthanasia                       | 38     | 118    | 156    | 156    |
| Q | Owner Intended Euthanasia                | 6      | 3      | 9      | 9      |
| R | Subtotal: Other Outcomes [N+O+P+Q]       | 46     | 142    | 188    | 188    |
| S | Total Outcomes [M+R]                     | 208    | 561    | 769    | 769    |
|   | Asilomar "Lite" Live Release Rate:       | 80.20% | 75.09% | 76.45% | 76.45% |
|   | Canine Asilomar "Lite" Live Release Rate |        |        | 80.20% | 80.20% |
|   | Feline Asilomar "Lite" Live Release Rate |        |        | 75.09% | 75.09% |