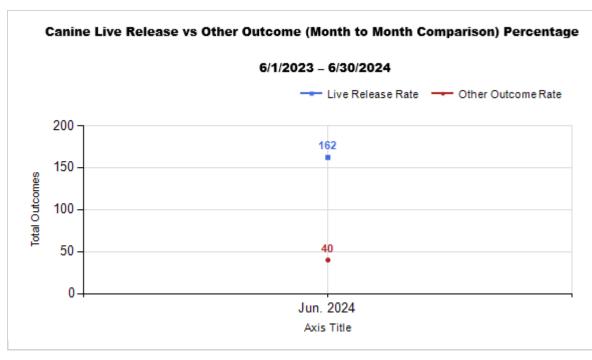

|   |                                          | 1      |        |        |        |
|---|------------------------------------------|--------|--------|--------|--------|
|   | OUTCOMES                                 |        |        |        |        |
| Н | Adoption                                 | 85     | 266    | 351    | 351    |
| ı | Return to Owner                          | 28     | 9      | 37     | 37     |
| J | Transferred to Another Agency            | 49     | 5      | 54     | 54     |
| K | Return to Field                          | 0      | 139    | 139    | 139    |
| L | Other Live Outcomes                      | 0      | 0      | 0      | 0      |
| M | Subtotal: Live Outcomes [H+I+J+K+L]      | 162    | 419    | 581    | 581    |
| N | Died in Care                             | 1      | 21     | 22     | 22     |
| 0 | Lost in Care                             | 1      | 0      | 1      | 1      |
| Р | Shelter Euthanasia                       | 38     | 118    | 156    | 156    |
| Q | Owner Intended Euthanasia                | 6      | 3      | 9      | 9      |
| R | Subtotal: Other Outcomes [N+O+P+Q]       | 46     | 142    | 188    | 188    |
| S | Total Outcomes [M+R]                     | 208    | 561    | 769    | 769    |
|   | Asilomar "Lite" Live Release Rate:       | 80.20% | 75.09% | 76.45% | 76.45% |
|   | Canine Asilomar "Lite" Live Release Rate |        |        | 80.20% | 80.20% |
|   | Feline Asilomar "Lite" Live Release Rate |        |        | 75.09% | 75.09% |

| Species         Name         Total           Canine         H         Adoption         85           I         Return to Owner         28           J         Transferred to Another Agency         49 |     |
|-------------------------------------------------------------------------------------------------------------------------------------------------------------------------------------------------------|-----|
| I Return to Owner 28                                                                                                                                                                                  |     |
|                                                                                                                                                                                                       | 28  |
| J Transferred to Another Agency 49                                                                                                                                                                    | _   |
|                                                                                                                                                                                                       | 49  |
| K Return to Field 0                                                                                                                                                                                   | 0   |
| L Other Live Outcomes 0                                                                                                                                                                               | 0   |
| M Subtotal: Live Outcomes 162                                                                                                                                                                         | 162 |
| N Died in Care 1                                                                                                                                                                                      | 1   |
| O Lost in Care 1                                                                                                                                                                                      | 1   |
| P Shelter Euthanasia 38                                                                                                                                                                               | 38  |
| Q Owner Intended Euthanasia 6                                                                                                                                                                         | 6   |
| R Subtotal: Other Outcomes 46                                                                                                                                                                         | 46  |
| Canine Total Outcome 208                                                                                                                                                                              | 208 |
| Feline H Adoption 266                                                                                                                                                                                 | 266 |
| Return to Owner 9                                                                                                                                                                                     | 9   |
| J Transferred to Another Agency 5                                                                                                                                                                     | 5   |
| K Return to Field 139                                                                                                                                                                                 | 139 |
| L Other Live Outcomes 0                                                                                                                                                                               | 0   |
| M Subtotal: Live Outcomes 419                                                                                                                                                                         | 419 |
| N Died in Care 21                                                                                                                                                                                     | 21  |
| O Lost in Care 0                                                                                                                                                                                      | 0   |
| P Shelter Euthanasia 118                                                                                                                                                                              | 118 |
| Q Owner Intended Euthanasia 3                                                                                                                                                                         | 3   |
| R Subtotal: Other Outcomes 142                                                                                                                                                                        | 142 |
| Feline Total Outcome 561                                                                                                                                                                              | 561 |
| H Adoption 351                                                                                                                                                                                        | 351 |
| Return to Owner 37                                                                                                                                                                                    | 37  |
| J Transferred to Another Agency 54                                                                                                                                                                    | 54  |
| K Return to Field 139                                                                                                                                                                                 | 139 |
| L Other Live Outcomes 0                                                                                                                                                                               | 0   |
| N Died in Care 22                                                                                                                                                                                     | 22  |
| O Lost in Care 1                                                                                                                                                                                      | 1   |
| P Shelter Euthanasia 156                                                                                                                                                                              | 156 |
| Q Owner Intended Euthanasia 9                                                                                                                                                                         | 9   |
| S Total Outcome 769                                                                                                                                                                                   |     |
|                                                                                                                                                                                                       |     |
|                                                                                                                                                                                                       |     |