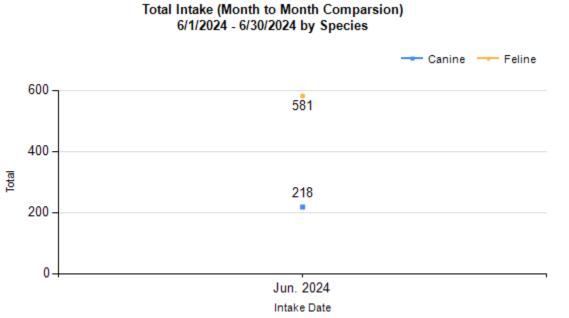

Formula: M / (S subtract Q) 581 / ( 769 subtract 9 ) = 76.45%

|         | Intake | Statistics Pivoted by Species (6/1/2024 - 6/30/2024) |       | Month to<br>Month<br>Comparison |
|---------|--------|------------------------------------------------------|-------|---------------------------------|
| Species |        | Name                                                 | Total | Jun. 2024                       |
| Canine  | В      | Stray/At Large                                       | 122   | 122                             |
|         | С      | Relinquished by Owner                                | 40    | 40                              |
|         | D      | Owner Intended Euthanasia                            | 1     | 1                               |
|         | E      | Transferred in from Agency (Out of State)            | 0     | 0                               |
|         | E      | Transferred in from Agency (In State)                | 0     | 0                               |
|         | F      | Cruelty/Confiscate (Other Intakes)                   | 45    | 45                              |
|         | F      | Returns (Other Intakes)                              | 3     | 3                               |
|         | F      | Born in the Shelter (Other Intakes)                  | 7     | 7                               |
|         |        | Canine Live Intake                                   | 218   | 218                             |
| Feline  | В      | Stray/At Large                                       | 557   | 557                             |
|         | С      | Relinquished by Owner                                | 12    | 12                              |
|         | D      | Owner Intended Euthanasia                            | 1     | 1                               |
|         | E      | Transferred in from Agency (In State)                | 0     | 0                               |
|         | E      | Transferred in from Agency (Out of State)            | 0     | 0                               |
|         | F      | Cruelty/Confiscate (Other Intakes)                   | 9     | 9                               |
|         | F      | Returns (Other Intakes)                              | 2     | 2                               |
|         | F      | Born in the Shelter (Other Intakes)                  | 0     | 0                               |
|         |        | Feline Live Intake                                   | 581   | 581                             |
|         | В      | Stray/At Large                                       | 679   | 679                             |
|         | С      | Relinquished by Owner                                | 52    | 52                              |
|         | D      | Owner Intended Euthanasia                            | 2     | 2                               |
|         | E      | Transferred in from Agency (In State)                | 0     | 0                               |
|         | E      | Transferred in from Agency (Out of State)            | 0     | 0                               |
|         | F      | Cruelty/Confiscate (Other Intakes)                   | 54    | 54                              |
|         | F      | Returns (Other Intakes)                              | 5     | 5                               |
|         | F      | Born in the Shelter (Other Intakes)                  | 7     | 7                               |
|         | G      | Total Live Intake                                    | 799   | 799                             |
|         |        |                                                      |       |                                 |