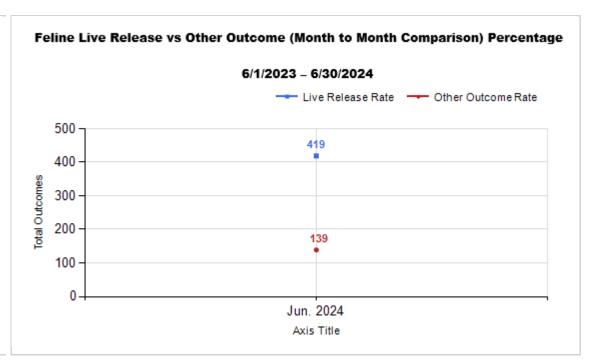

|   |                                          | 1      |        |        |        |
|---|------------------------------------------|--------|--------|--------|--------|
|   | OUTCOMES                                 |        |        |        |        |
| Н | Adoption                                 | 85     | 266    | 351    | 351    |
| ı | Return to Owner                          | 28     | 9      | 37     | 37     |
| J | Transferred to Another Agency            | 49     | 5      | 54     | 54     |
| K | Return to Field                          | 0      | 139    | 139    | 139    |
| L | Other Live Outcomes                      | 0      | 0      | 0      | 0      |
| M | Subtotal: Live Outcomes [H+I+J+K+L]      | 162    | 419    | 581    | 581    |
| N | Died in Care                             | 1      | 21     | 22     | 22     |
| 0 | Lost in Care                             | 1      | 0      | 1      | 1      |
| Р | Shelter Euthanasia                       | 38     | 118    | 156    | 156    |
| Q | Owner Intended Euthanasia                | 6      | 3      | 9      | 9      |
| R | Subtotal: Other Outcomes [N+O+P+Q]       | 46     | 142    | 188    | 188    |
| S | Total Outcomes [M+R]                     | 208    | 561    | 769    | 769    |
|   | Asilomar "Lite" Live Release Rate:       | 80.20% | 75.09% | 76.45% | 76.45% |
|   | Canine Asilomar "Lite" Live Release Rate |        |        | 80.20% | 80.20% |
|   | Feline Asilomar "Lite" Live Release Rate |        |        | 75.09% | 75.09% |

| Species         Name         Total           Canine         H         Adoption         85           I         Return to Owner         28           J         Transferred to Another Agency         49 |     |
|-------------------------------------------------------------------------------------------------------------------------------------------------------------------------------------------------------|-----|
| I Return to Owner 28                                                                                                                                                                                  |     |
|                                                                                                                                                                                                       | 28  |
| J Transferred to Another Agency 49                                                                                                                                                                    | _   |
|                                                                                                                                                                                                       | 49  |
| K Return to Field 0                                                                                                                                                                                   | 0   |
| L Other Live Outcomes 0                                                                                                                                                                               | 0   |
| M Subtotal: Live Outcomes 162                                                                                                                                                                         | 162 |
| N Died in Care 1                                                                                                                                                                                      | 1   |
| O Lost in Care 1                                                                                                                                                                                      | 1   |
| P Shelter Euthanasia 38                                                                                                                                                                               | 38  |
| Q Owner Intended Euthanasia 6                                                                                                                                                                         | 6   |
| R Subtotal: Other Outcomes 46                                                                                                                                                                         | 46  |
| Canine Total Outcome 208                                                                                                                                                                              | 208 |
| Feline H Adoption 266                                                                                                                                                                                 | 266 |
| Return to Owner 9                                                                                                                                                                                     | 9   |
| J Transferred to Another Agency 5                                                                                                                                                                     | 5   |
| K Return to Field 139                                                                                                                                                                                 | 139 |
| L Other Live Outcomes 0                                                                                                                                                                               | 0   |
| M Subtotal: Live Outcomes 419                                                                                                                                                                         | 419 |
| N Died in Care 21                                                                                                                                                                                     | 21  |
| O Lost in Care 0                                                                                                                                                                                      | 0   |
| P Shelter Euthanasia 118                                                                                                                                                                              | 118 |
| Q Owner Intended Euthanasia 3                                                                                                                                                                         | 3   |
| R Subtotal: Other Outcomes 142                                                                                                                                                                        | 142 |
| Feline Total Outcome 561                                                                                                                                                                              | 561 |
| H Adoption 351                                                                                                                                                                                        | 351 |
| Return to Owner 37                                                                                                                                                                                    | 37  |
| J Transferred to Another Agency 54                                                                                                                                                                    | 54  |
| K Return to Field 139                                                                                                                                                                                 | 139 |
| L Other Live Outcomes 0                                                                                                                                                                               | 0   |
| N Died in Care 22                                                                                                                                                                                     | 22  |
| O Lost in Care 1                                                                                                                                                                                      | 1   |
| P Shelter Euthanasia 156                                                                                                                                                                              | 156 |
| Q Owner Intended Euthanasia 9                                                                                                                                                                         | 9   |
| S Total Outcome 769                                                                                                                                                                                   |     |
|                                                                                                                                                                                                       |     |
|                                                                                                                                                                                                       |     |