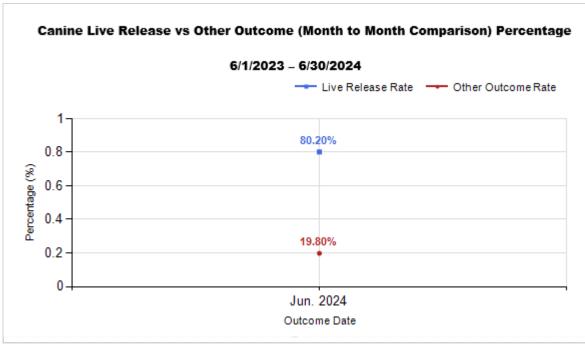

|   |                                          | 1      |        |        |        |
|---|------------------------------------------|--------|--------|--------|--------|
|   | OUTCOMES                                 |        |        |        |        |
| Н | Adoption                                 | 85     | 266    | 351    | 351    |
| ı | Return to Owner                          | 28     | 9      | 37     | 37     |
| J | Transferred to Another Agency            | 49     | 5      | 54     | 54     |
| K | Return to Field                          | 0      | 139    | 139    | 139    |
| L | Other Live Outcomes                      | 0      | 0      | 0      | 0      |
| M | Subtotal: Live Outcomes [H+I+J+K+L]      | 162    | 419    | 581    | 581    |
| N | Died in Care                             | 1      | 21     | 22     | 22     |
| 0 | Lost in Care                             | 1      | 0      | 1      | 1      |
| Р | Shelter Euthanasia                       | 38     | 118    | 156    | 156    |
| Q | Owner Intended Euthanasia                | 6      | 3      | 9      | 9      |
| R | Subtotal: Other Outcomes [N+O+P+Q]       | 46     | 142    | 188    | 188    |
| S | Total Outcomes [M+R]                     | 208    | 561    | 769    | 769    |
|   | Asilomar "Lite" Live Release Rate:       | 80.20% | 75.09% | 76.45% | 76.45% |
|   | Canine Asilomar "Lite" Live Release Rate |        |        | 80.20% | 80.20% |
|   | Feline Asilomar "Lite" Live Release Rate |        |        | 75.09% | 75.09% |

7/3/2024 9:10:59 AM

|                         | TOTAL           |                  |               | Canine       |                     |               | Feline       |                     |               |
|-------------------------|-----------------|------------------|---------------|--------------|---------------------|---------------|--------------|---------------------|---------------|
|                         | Live<br>Release | Live Release (%) | Change<br>(%) | Live Release | Live Release<br>(%) | Change<br>(%) | Live Release | Live Release<br>(%) | Change<br>(%) |
| Jun. 2024               | 581             | 76.45%           | NaN           | 162          | 80.20%              | NaN           | 419          | 75.09%              | NaN           |
| 6/1/2024 -<br>6/30/2024 | 769             | 76.45%           |               |              |                     |               |              |                     |               |