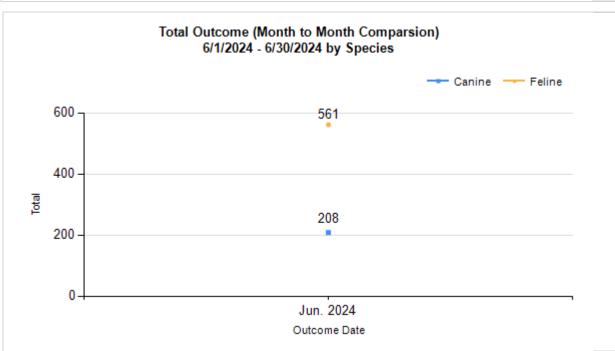

| Species         Name         Total           Canine         H         Adoption         85           I         Return to Owner         28           J         Transferred to Another Agency         49 |     |
|-------------------------------------------------------------------------------------------------------------------------------------------------------------------------------------------------------|-----|
| I Return to Owner 28                                                                                                                                                                                  |     |
|                                                                                                                                                                                                       | 28  |
| J Transferred to Another Agency 49                                                                                                                                                                    | _   |
|                                                                                                                                                                                                       | 49  |
| K Return to Field 0                                                                                                                                                                                   | 0   |
| L Other Live Outcomes 0                                                                                                                                                                               | 0   |
| M Subtotal: Live Outcomes 162                                                                                                                                                                         | 162 |
| N Died in Care 1                                                                                                                                                                                      | 1   |
| O Lost in Care 1                                                                                                                                                                                      | 1   |
| P Shelter Euthanasia 38                                                                                                                                                                               | 38  |
| Q Owner Intended Euthanasia 6                                                                                                                                                                         | 6   |
| R Subtotal: Other Outcomes 46                                                                                                                                                                         | 46  |
| Canine Total Outcome 208                                                                                                                                                                              | 208 |
| Feline H Adoption 266                                                                                                                                                                                 | 266 |
| Return to Owner 9                                                                                                                                                                                     | 9   |
| J Transferred to Another Agency 5                                                                                                                                                                     | 5   |
| K Return to Field 139                                                                                                                                                                                 | 139 |
| L Other Live Outcomes 0                                                                                                                                                                               | 0   |
| M Subtotal: Live Outcomes 419                                                                                                                                                                         | 419 |
| N Died in Care 21                                                                                                                                                                                     | 21  |
| O Lost in Care 0                                                                                                                                                                                      | 0   |
| P Shelter Euthanasia 118                                                                                                                                                                              | 118 |
| Q Owner Intended Euthanasia 3                                                                                                                                                                         | 3   |
| R Subtotal: Other Outcomes 142                                                                                                                                                                        | 142 |
| Feline Total Outcome 561                                                                                                                                                                              | 561 |
| H Adoption 351                                                                                                                                                                                        | 351 |
| Return to Owner 37                                                                                                                                                                                    | 37  |
| J Transferred to Another Agency 54                                                                                                                                                                    | 54  |
| K Return to Field 139                                                                                                                                                                                 | 139 |
| L Other Live Outcomes 0                                                                                                                                                                               | 0   |
| N Died in Care 22                                                                                                                                                                                     | 22  |
| O Lost in Care 1                                                                                                                                                                                      | 1   |
| P Shelter Euthanasia 156                                                                                                                                                                              | 156 |
| Q Owner Intended Euthanasia 9                                                                                                                                                                         | 9   |
| S Total Outcome 769                                                                                                                                                                                   |     |
|                                                                                                                                                                                                       |     |
|                                                                                                                                                                                                       |     |