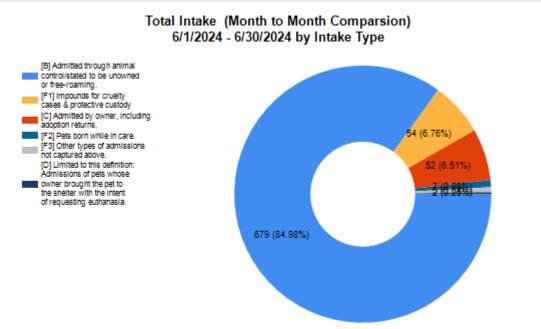

| Intake & Outcome Statistics |  |
|-----------------------------|--|
| (6/1/2024 - 6/30/2024)      |  |
| Pivoted by Intake & Outcome |  |

Month to
Month
Comparison
Caping Feling Total Jun 2024

|             | •                                         | Canine | Feline | Total | Jun. 2024 |
|-------------|-------------------------------------------|--------|--------|-------|-----------|
| LIVE INTAKE |                                           |        |        |       |           |
| В           | Stray/At Large                            | 122    | 557    | 679   | 679       |
| С           | Relinquished by Owner                     | 40     | 12     | 52    | 52        |
| D           | Owner Intended Euthanasia                 | 1      | 1      | 2     | 2         |
| E           | Transferred in from Agency (In State)     | 0      | 0      | 0     | 0         |
| E           | Transferred in from Agency (Out of State) | 0      | 0      | 0     | 0         |
| F           | Cruelty/Confiscate (Other Intakes)        | 45     | 9      | 54    | 54        |
| F           | Born in the Shelter (Other Intakes)       | 7      | 0      | 7     | 7         |
| F           | Returns (Other Intakes)                   | 3      | 2      | 5     | 5         |
| G           | Total Live Intake [B+C+D+E+F]             | 218    | 581    | 799   | 799       |