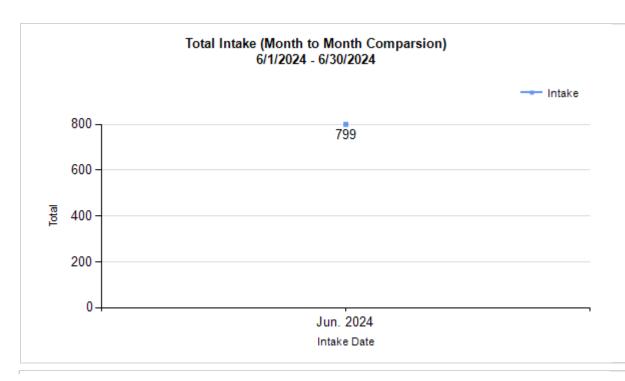

| Intake & Outcome Statistics |  |
|-----------------------------|--|
| (6/1/2024 - 6/30/2024)      |  |
| Pivoted by Intake & Outcome |  |

Month to
Month
Comparison
Caping Feling Total Jun 2024

|             | •                                         | Canine | Feline | Total | Jun. 2024 |
|-------------|-------------------------------------------|--------|--------|-------|-----------|
| LIVE INTAKE |                                           |        |        |       |           |
| В           | Stray/At Large                            | 122    | 557    | 679   | 679       |
| С           | Relinquished by Owner                     | 40     | 12     | 52    | 52        |
| D           | Owner Intended Euthanasia                 | 1      | 1      | 2     | 2         |
| E           | Transferred in from Agency (In State)     | 0      | 0      | 0     | 0         |
| E           | Transferred in from Agency (Out of State) | 0      | 0      | 0     | 0         |
| F           | Cruelty/Confiscate (Other Intakes)        | 45     | 9      | 54    | 54        |
| F           | Born in the Shelter (Other Intakes)       | 7      | 0      | 7     | 7         |
| F           | Returns (Other Intakes)                   | 3      | 2      | 5     | 5         |
| G           | Total Live Intake [B+C+D+E+F]             | 218    | 581    | 799   | 799       |

Formula: M / (S subtract Q) 581 / ( 769 subtract 9 ) = 76.45%

|         | Intake | Statistics Pivoted by Species (6/1/2024 - 6/30/2024) |       | Month to<br>Month<br>Comparison |
|---------|--------|------------------------------------------------------|-------|---------------------------------|
| Species |        | Name                                                 | Total | Jun. 2024                       |
| Canine  | В      | Stray/At Large                                       | 122   | 122                             |
|         | С      | Relinquished by Owner                                | 40    | 40                              |
|         | D      | Owner Intended Euthanasia                            | 1     | 1                               |
|         | E      | Transferred in from Agency (Out of State)            | 0     | 0                               |
|         | E      | Transferred in from Agency (In State)                | 0     | 0                               |
|         | F      | Cruelty/Confiscate (Other Intakes)                   | 45    | 45                              |
|         | F      | Returns (Other Intakes)                              | 3     | 3                               |
|         | F      | Born in the Shelter (Other Intakes)                  | 7     | 7                               |
|         |        | Canine Live Intake                                   | 218   | 218                             |
| Feline  | В      | Stray/At Large                                       | 557   | 557                             |
|         | С      | Relinquished by Owner                                | 12    | 12                              |
|         | D      | Owner Intended Euthanasia                            | 1     | 1                               |
|         | E      | Transferred in from Agency (In State)                | 0     | 0                               |
|         | E      | Transferred in from Agency (Out of State)            | 0     | 0                               |
|         | F      | Cruelty/Confiscate (Other Intakes)                   | 9     | 9                               |
|         | F      | Returns (Other Intakes)                              | 2     | 2                               |
|         | F      | Born in the Shelter (Other Intakes)                  | 0     | 0                               |
|         |        | Feline Live Intake                                   | 581   | 581                             |
|         | В      | Stray/At Large                                       | 679   | 679                             |
|         | С      | Relinquished by Owner                                | 52    | 52                              |
|         | D      | Owner Intended Euthanasia                            | 2     | 2                               |
|         | E      | Transferred in from Agency (In State)                | 0     | 0                               |
|         | E      | Transferred in from Agency (Out of State)            | 0     | 0                               |
|         | F      | Cruelty/Confiscate (Other Intakes)                   | 54    | 54                              |
|         | F      | Returns (Other Intakes)                              | 5     | 5                               |
|         | F      | Born in the Shelter (Other Intakes)                  | 7     | 7                               |
|         | G      | Total Live Intake                                    | 799   | 799                             |
|         |        |                                                      |       |                                 |