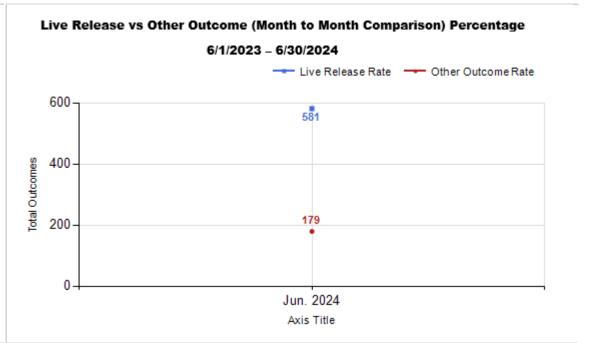

|   |                                          | 1      |        |        |        |
|---|------------------------------------------|--------|--------|--------|--------|
|   | OUTCOMES                                 |        |        |        |        |
| Н | Adoption                                 | 85     | 266    | 351    | 351    |
| ı | Return to Owner                          | 28     | 9      | 37     | 37     |
| J | Transferred to Another Agency            | 49     | 5      | 54     | 54     |
| K | Return to Field                          | 0      | 139    | 139    | 139    |
| L | Other Live Outcomes                      | 0      | 0      | 0      | 0      |
| M | Subtotal: Live Outcomes [H+I+J+K+L]      | 162    | 419    | 581    | 581    |
| N | Died in Care                             | 1      | 21     | 22     | 22     |
| 0 | Lost in Care                             | 1      | 0      | 1      | 1      |
| Р | Shelter Euthanasia                       | 38     | 118    | 156    | 156    |
| Q | Owner Intended Euthanasia                | 6      | 3      | 9      | 9      |
| R | Subtotal: Other Outcomes [N+O+P+Q]       | 46     | 142    | 188    | 188    |
| S | Total Outcomes [M+R]                     | 208    | 561    | 769    | 769    |
|   | Asilomar "Lite" Live Release Rate:       | 80.20% | 75.09% | 76.45% | 76.45% |
|   | Canine Asilomar "Lite" Live Release Rate |        |        | 80.20% | 80.20% |
|   | Feline Asilomar "Lite" Live Release Rate |        |        | 75.09% | 75.09% |

7/3/2024 9:10:59 AM

|                         | TOTAL           |                  |               | Canine       |                     |               | Feline       |                     |               |
|-------------------------|-----------------|------------------|---------------|--------------|---------------------|---------------|--------------|---------------------|---------------|
|                         | Live<br>Release | Live Release (%) | Change<br>(%) | Live Release | Live Release<br>(%) | Change<br>(%) | Live Release | Live Release<br>(%) | Change<br>(%) |
| Jun. 2024               | 581             | 76.45%           | NaN           | 162          | 80.20%              | NaN           | 419          | 75.09%              | NaN           |
| 6/1/2024 -<br>6/30/2024 | 769             | 76.45%           |               |              |                     |               |              |                     |               |