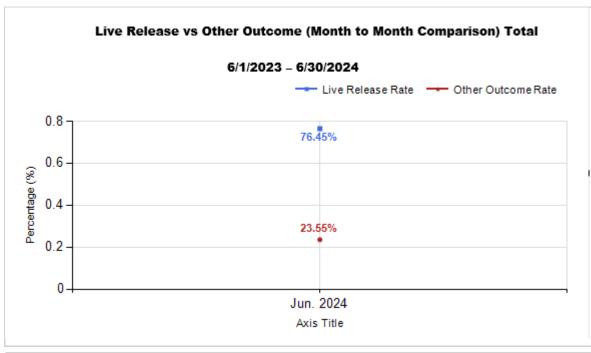

|   |                                          | 1      |        |        |        |
|---|------------------------------------------|--------|--------|--------|--------|
|   | OUTCOMES                                 |        |        |        |        |
| Н | Adoption                                 | 85     | 266    | 351    | 351    |
| ı | Return to Owner                          | 28     | 9      | 37     | 37     |
| J | Transferred to Another Agency            | 49     | 5      | 54     | 54     |
| K | Return to Field                          | 0      | 139    | 139    | 139    |
| L | Other Live Outcomes                      | 0      | 0      | 0      | 0      |
| M | Subtotal: Live Outcomes [H+I+J+K+L]      | 162    | 419    | 581    | 581    |
| N | Died in Care                             | 1      | 21     | 22     | 22     |
| 0 | Lost in Care                             | 1      | 0      | 1      | 1      |
| Р | Shelter Euthanasia                       | 38     | 118    | 156    | 156    |
| Q | Owner Intended Euthanasia                | 6      | 3      | 9      | 9      |
| R | Subtotal: Other Outcomes [N+O+P+Q]       | 46     | 142    | 188    | 188    |
| S | Total Outcomes [M+R]                     | 208    | 561    | 769    | 769    |
|   | Asilomar "Lite" Live Release Rate:       | 80.20% | 75.09% | 76.45% | 76.45% |
|   | Canine Asilomar "Lite" Live Release Rate |        |        | 80.20% | 80.20% |
|   | Feline Asilomar "Lite" Live Release Rate |        |        | 75.09% | 75.09% |

Formula: M / (S subtract Q) 581 / ( 769 subtract 9 ) = 76.45%

|         | Intake | Statistics Pivoted by Species (6/1/2024 - 6/30/2024) |       | Month to<br>Month<br>Comparison |
|---------|--------|------------------------------------------------------|-------|---------------------------------|
| Species |        | Name                                                 | Total | Jun. 2024                       |
| Canine  | В      | Stray/At Large                                       | 122   | 122                             |
|         | С      | Relinquished by Owner                                | 40    | 40                              |
|         | D      | Owner Intended Euthanasia                            | 1     | 1                               |
|         | E      | Transferred in from Agency (Out of State)            | 0     | 0                               |
|         | E      | Transferred in from Agency (In State)                | 0     | 0                               |
|         | F      | Cruelty/Confiscate (Other Intakes)                   | 45    | 45                              |
|         | F      | Returns (Other Intakes)                              | 3     | 3                               |
|         | F      | Born in the Shelter (Other Intakes)                  | 7     | 7                               |
|         |        | Canine Live Intake                                   | 218   | 218                             |
| Feline  | В      | Stray/At Large                                       | 557   | 557                             |
|         | С      | Relinquished by Owner                                | 12    | 12                              |
|         | D      | Owner Intended Euthanasia                            | 1     | 1                               |
|         | E      | Transferred in from Agency (In State)                | 0     | 0                               |
|         | E      | Transferred in from Agency (Out of State)            | 0     | 0                               |
|         | F      | Cruelty/Confiscate (Other Intakes)                   | 9     | 9                               |
|         | F      | Returns (Other Intakes)                              | 2     | 2                               |
|         | F      | Born in the Shelter (Other Intakes)                  | 0     | 0                               |
|         |        | Feline Live Intake                                   | 581   | 581                             |
|         | В      | Stray/At Large                                       | 679   | 679                             |
|         | С      | Relinquished by Owner                                | 52    | 52                              |
|         | D      | Owner Intended Euthanasia                            | 2     | 2                               |
|         | E      | Transferred in from Agency (In State)                | 0     | 0                               |
|         | E      | Transferred in from Agency (Out of State)            | 0     | 0                               |
|         | F      | Cruelty/Confiscate (Other Intakes)                   | 54    | 54                              |
|         | F      | Returns (Other Intakes)                              | 5     | 5                               |
|         | F      | Born in the Shelter (Other Intakes)                  | 7     | 7                               |
|         | G      | Total Live Intake                                    | 799   | 799                             |
|         |        |                                                      |       |                                 |