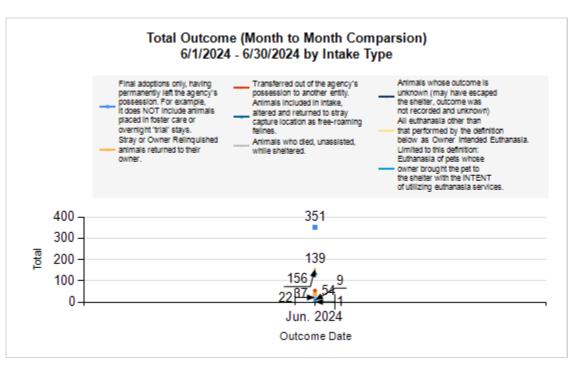

|   |                                          | 1      |        |        |        |
|---|------------------------------------------|--------|--------|--------|--------|
|   | OUTCOMES                                 |        |        |        |        |
| Н | Adoption                                 | 85     | 266    | 351    | 351    |
| ı | Return to Owner                          | 28     | 9      | 37     | 37     |
| J | Transferred to Another Agency            | 49     | 5      | 54     | 54     |
| K | Return to Field                          | 0      | 139    | 139    | 139    |
| L | Other Live Outcomes                      | 0      | 0      | 0      | 0      |
| M | Subtotal: Live Outcomes [H+I+J+K+L]      | 162    | 419    | 581    | 581    |
| N | Died in Care                             | 1      | 21     | 22     | 22     |
| 0 | Lost in Care                             | 1      | 0      | 1      | 1      |
| Р | Shelter Euthanasia                       | 38     | 118    | 156    | 156    |
| Q | Owner Intended Euthanasia                | 6      | 3      | 9      | 9      |
| R | Subtotal: Other Outcomes [N+O+P+Q]       | 46     | 142    | 188    | 188    |
| S | Total Outcomes [M+R]                     | 208    | 561    | 769    | 769    |
|   | Asilomar "Lite" Live Release Rate:       | 80.20% | 75.09% | 76.45% | 76.45% |
|   | Canine Asilomar "Lite" Live Release Rate |        |        | 80.20% | 80.20% |
|   | Feline Asilomar "Lite" Live Release Rate |        |        | 75.09% | 75.09% |