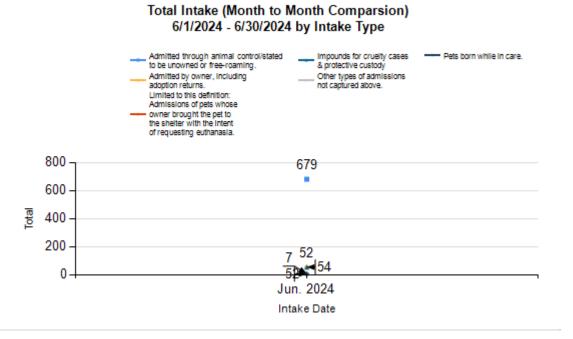

| Intake & Outcome Statistics |  |
|-----------------------------|--|
| (6/1/2024 - 6/30/2024)      |  |
| Pivoted by Intake & Outcome |  |

Month to
Month
Comparison
Caping Feling Total Jun 2024

|             | •                                         | Canine | Feline | Total | Jun. 2024 |
|-------------|-------------------------------------------|--------|--------|-------|-----------|
| LIVE INTAKE |                                           |        |        |       |           |
| В           | Stray/At Large                            | 122    | 557    | 679   | 679       |
| С           | Relinquished by Owner                     | 40     | 12     | 52    | 52        |
| D           | Owner Intended Euthanasia                 | 1      | 1      | 2     | 2         |
| E           | Transferred in from Agency (In State)     | 0      | 0      | 0     | 0         |
| E           | Transferred in from Agency (Out of State) | 0      | 0      | 0     | 0         |
| F           | Cruelty/Confiscate (Other Intakes)        | 45     | 9      | 54    | 54        |
| F           | Born in the Shelter (Other Intakes)       | 7      | 0      | 7     | 7         |
| F           | Returns (Other Intakes)                   | 3      | 2      | 5     | 5         |
| G           | Total Live Intake [B+C+D+E+F]             | 218    | 581    | 799   | 799       |