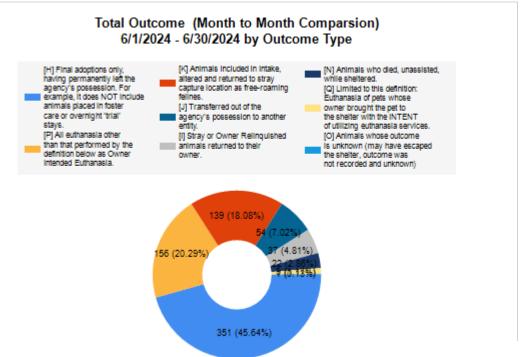

|   |                                          | 1      |        |        |        |
|---|------------------------------------------|--------|--------|--------|--------|
|   | OUTCOMES                                 |        |        |        |        |
| Н | Adoption                                 | 85     | 266    | 351    | 351    |
| ı | Return to Owner                          | 28     | 9      | 37     | 37     |
| J | Transferred to Another Agency            | 49     | 5      | 54     | 54     |
| K | Return to Field                          | 0      | 139    | 139    | 139    |
| L | Other Live Outcomes                      | 0      | 0      | 0      | 0      |
| M | Subtotal: Live Outcomes [H+I+J+K+L]      | 162    | 419    | 581    | 581    |
| N | Died in Care                             | 1      | 21     | 22     | 22     |
| 0 | Lost in Care                             | 1      | 0      | 1      | 1      |
| Р | Shelter Euthanasia                       | 38     | 118    | 156    | 156    |
| Q | Owner Intended Euthanasia                | 6      | 3      | 9      | 9      |
| R | Subtotal: Other Outcomes [N+O+P+Q]       | 46     | 142    | 188    | 188    |
| S | Total Outcomes [M+R]                     | 208    | 561    | 769    | 769    |
|   | Asilomar "Lite" Live Release Rate:       | 80.20% | 75.09% | 76.45% | 76.45% |
|   | Canine Asilomar "Lite" Live Release Rate |        |        | 80.20% | 80.20% |
|   | Feline Asilomar "Lite" Live Release Rate |        |        | 75.09% | 75.09% |