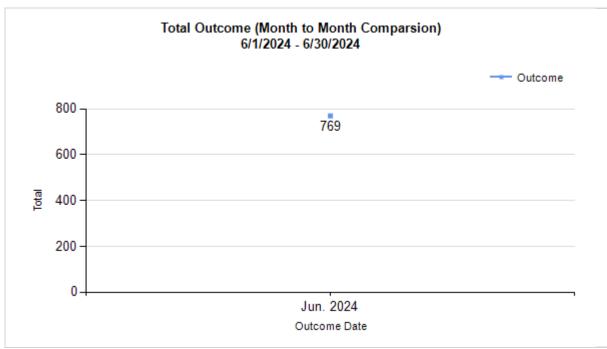

|   |                                          | 1      |        |        |        |
|---|------------------------------------------|--------|--------|--------|--------|
|   | OUTCOMES                                 |        |        |        |        |
| Н | Adoption                                 | 85     | 266    | 351    | 351    |
| ı | Return to Owner                          | 28     | 9      | 37     | 37     |
| J | Transferred to Another Agency            | 49     | 5      | 54     | 54     |
| K | Return to Field                          | 0      | 139    | 139    | 139    |
| L | Other Live Outcomes                      | 0      | 0      | 0      | 0      |
| M | Subtotal: Live Outcomes [H+I+J+K+L]      | 162    | 419    | 581    | 581    |
| N | Died in Care                             | 1      | 21     | 22     | 22     |
| 0 | Lost in Care                             | 1      | 0      | 1      | 1      |
| Р | Shelter Euthanasia                       | 38     | 118    | 156    | 156    |
| Q | Owner Intended Euthanasia                | 6      | 3      | 9      | 9      |
| R | Subtotal: Other Outcomes [N+O+P+Q]       | 46     | 142    | 188    | 188    |
| S | Total Outcomes [M+R]                     | 208    | 561    | 769    | 769    |
|   | Asilomar "Lite" Live Release Rate:       | 80.20% | 75.09% | 76.45% | 76.45% |
|   | Canine Asilomar "Lite" Live Release Rate |        |        | 80.20% | 80.20% |
|   | Feline Asilomar "Lite" Live Release Rate |        |        | 75.09% | 75.09% |