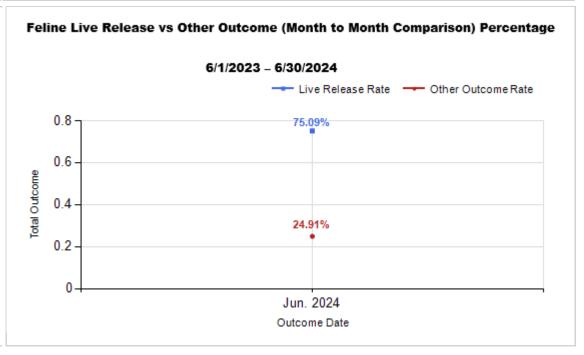

|   |                                          | 1      |        |        |        |
|---|------------------------------------------|--------|--------|--------|--------|
|   | OUTCOMES                                 |        |        |        |        |
| Н | Adoption                                 | 85     | 266    | 351    | 351    |
| ı | Return to Owner                          | 28     | 9      | 37     | 37     |
| J | Transferred to Another Agency            | 49     | 5      | 54     | 54     |
| K | Return to Field                          | 0      | 139    | 139    | 139    |
| L | Other Live Outcomes                      | 0      | 0      | 0      | 0      |
| M | Subtotal: Live Outcomes [H+I+J+K+L]      | 162    | 419    | 581    | 581    |
| N | Died in Care                             | 1      | 21     | 22     | 22     |
| 0 | Lost in Care                             | 1      | 0      | 1      | 1      |
| Р | Shelter Euthanasia                       | 38     | 118    | 156    | 156    |
| Q | Owner Intended Euthanasia                | 6      | 3      | 9      | 9      |
| R | Subtotal: Other Outcomes [N+O+P+Q]       | 46     | 142    | 188    | 188    |
| S | Total Outcomes [M+R]                     | 208    | 561    | 769    | 769    |
|   | Asilomar "Lite" Live Release Rate:       | 80.20% | 75.09% | 76.45% | 76.45% |
|   | Canine Asilomar "Lite" Live Release Rate |        |        | 80.20% | 80.20% |
|   | Feline Asilomar "Lite" Live Release Rate |        |        | 75.09% | 75.09% |

7/3/2024 9:10:59 AM

|                         | TOTAL           |                  |               | Canine       |                     |               | Feline       |                     |               |
|-------------------------|-----------------|------------------|---------------|--------------|---------------------|---------------|--------------|---------------------|---------------|
|                         | Live<br>Release | Live Release (%) | Change<br>(%) | Live Release | Live Release<br>(%) | Change<br>(%) | Live Release | Live Release<br>(%) | Change<br>(%) |
| Jun. 2024               | 581             | 76.45%           | NaN           | 162          | 80.20%              | NaN           | 419          | 75.09%              | NaN           |
| 6/1/2024 -<br>6/30/2024 | 769             | 76.45%           |               |              |                     |               |              |                     |               |