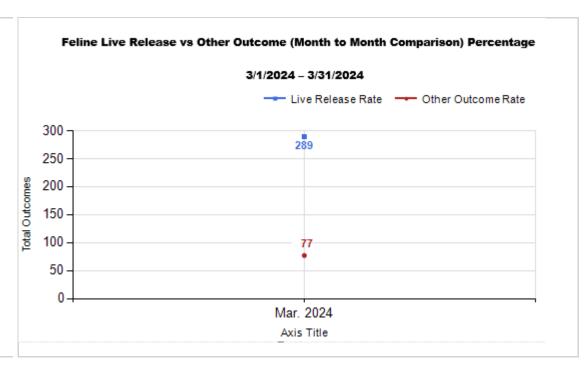

|   | OUTCOMES                                 |        |        |        |        |
|---|------------------------------------------|--------|--------|--------|--------|
| Н | Adoption                                 | 71     | 100    | 171    | 171    |
| I | Return to Owner                          | 26     | 3      | 29     | 29     |
| J | Transferred to Another Agency            | 36     | 9      | 45     | 45     |
| K | Return to Field                          | 0      | 177    | 177    | 177    |
| L | Other Live Outcomes                      | 0      | 0      | 0      | 0      |
| M | Subtotal: Live Outcomes [H+I+J+K+L]      | 133    | 289    | 422    | 422    |
| N | Died in Care                             | 0      | 7      | 7      | 7      |
| 0 | Lost in Care                             | 1      | 1      | 2      | 2      |
| Р | Shelter Euthanasia                       | 31     | 69     | 100    | 100    |
| Q | Owner Intended Euthanasia                | 10     | 2      | 12     | 12     |
| R | Subtotal: Other Outcomes [N+O+P+Q]       | 42     | 79     | 121    | 121    |
| S | Total Outcomes [M+R]                     | 175    | 368    | 543    | 543    |
|   | Asilomar "Lite" Live Release Rate:       | 80.61% | 78.96% | 79.47% | 79.47% |
|   | Canine Asilomar "Lite" Live Release Rate |        |        | 80.61% | 80.61% |
|   | Feline Asilomar "Lite" Live Release Rate |        |        | 78.96% | 78.96% |

4/2/2024 2:11:12 PM

| <b>Outcome Statistics Pivoted by Species</b> |
|----------------------------------------------|
| (3/1/2024 - 3/31/2024                        |

Month to Month Comparison

| (0.112021 0.0112021 |   |                               |       | Comparison |  |
|---------------------|---|-------------------------------|-------|------------|--|
| Species             |   | Name                          | Total | Mar. 2024  |  |
| Feline              | Н | Adoption                      | 100   | 100        |  |
|                     | I | Return to Owner               | 3     | 3          |  |
|                     | J | Transferred to Another Agency | 9     | 9          |  |
|                     | K | Return to Field               | 177   | 177        |  |
|                     | L | Other Live Outcomes           | 0     |            |  |
|                     | М | Subtotal: Live Outcomes       | 289   | 289        |  |
|                     | N | Died in Care                  | 7     | 7          |  |
|                     | 0 | Lost in Care                  | 1     | 1          |  |
|                     | Р | Shelter Euthanasia            | 69    | 69         |  |
|                     | Q | Owner Intended Euthanasia     | 2     | 2          |  |
|                     | R | Subtotal: Other Outcomes      | 79    | 79         |  |
|                     |   | Feline Total Outcome          | 368   | 368        |  |
| Canine              | Н | Adoption                      | 71    | 71         |  |
|                     | ı | Return to Owner               | 26    | 26         |  |
|                     | J | Transferred to Another Agency | 36    | 36         |  |
|                     | K | Return to Field               | 0     | 0          |  |
|                     | L | Other Live Outcomes           | 0     | 0          |  |
|                     | М | Subtotal: Live Outcomes       | 133   | 133        |  |
|                     | N | Died in Care                  | 0     | 0          |  |
|                     | 0 | Lost in Care                  | 1     | 1          |  |
|                     | Р | Shelter Euthanasia            | 31    | 31         |  |
|                     | Q | Owner Intended Euthanasia     | 10    | 10         |  |
|                     | R | Subtotal: Other Outcomes      | 42    | 42         |  |
|                     |   | Canine Total Outcome          | 175   | 175        |  |
|                     | Н | Adoption                      | 171   | 171        |  |
|                     | ı | Return to Owner               | 29    | 29         |  |
|                     | J | Transferred to Another Agency | 45    | 45         |  |
|                     | K | Return to Field               | 177   | 177        |  |
|                     | L | Other Live Outcomes           | 0     | 0          |  |
|                     | N | Died in Care                  | 7     | 7          |  |
|                     | 0 | Lost in Care                  | 2     | 2          |  |
|                     | Р | Shelter Euthanasia            | 100   | 100        |  |
|                     | Q | Owner Intended Euthanasia     | 12    | 12         |  |
|                     | S | Total Outcome                 | 543   | 543        |  |