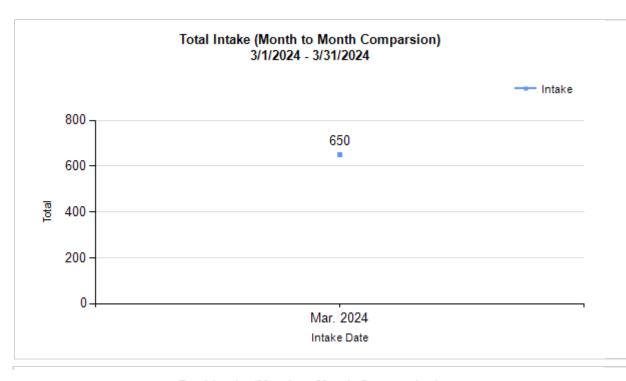

| Intake & Outcome Statistics |
|-----------------------------|
| (3/1/2024 - 3/31/2024)      |
| Pivoted by Intake & Outcome |

Month to Month Comparison

|   | Divoted by Intake & Outcome               |        |        |       |           |  |
|---|-------------------------------------------|--------|--------|-------|-----------|--|
|   | Pivoted by Intake & Outcome               | Canine | Feline | Total | Mar. 2024 |  |
|   | LIVE INTAKE                               |        |        |       |           |  |
| В | Stray/At Large                            | 137    | 414    | 551   | 551       |  |
| С | Relinquished by Owner                     | 17     | 21     | 38    | 38        |  |
| D | Owner Intended Euthanasia                 | 4      | 0      | 4     | 4         |  |
| Е | Transferred in from Agency (In State)     | 0      | 0      | 0     | 0         |  |
| Е | Transferred in from Agency (Out of State) | 0      | 0      | 0     | 0         |  |
| F | Cruelty/Confiscate (Other Intakes)        | 42     | 1      | 43    | 43        |  |
| F | Born in the Shelter (Other Intakes)       | 3      | 6      | 9     | 9         |  |
| F | Returns (Other Intakes)                   | 4      | 1      | 5     | 5         |  |
| G | Total Live Intake [B+C+D+E+F]             | 207    | 443    | 650   | 650       |  |

Formula: M / (S subtract Q) 422 / ( 543 subtract 12 ) = 79.47%

|         | Intake | Statistics Pivoted by Species (3/1/2024 - 3/31/2024) |       | Month to<br>Month<br>Comparison |
|---------|--------|------------------------------------------------------|-------|---------------------------------|
| Species |        | Name                                                 | Total | Mar. 2024                       |
| Canine  | В      | Stray/At Large                                       | 137   | 137                             |
|         | С      | Relinquished by Owner                                | 17    | 17                              |
|         | D      | Owner Intended Euthanasia                            | 4     | 4                               |
|         | E      | Transferred in from Agency (Out of State)            | 0     | 0                               |
|         | E      | Transferred in from Agency (In State)                | 0     | 0                               |
|         | F      | Cruelty/Confiscate (Other Intakes)                   | 42    | 42                              |
|         | F      | Returns (Other Intakes)                              | 4     | 4                               |
|         | F      | Born in the Shelter (Other Intakes)                  | 3     | 3                               |
|         |        | Canine Live Intake                                   | 207   | 207                             |
| Feline  | В      | Stray/At Large                                       | 414   | 414                             |
|         | С      | Relinquished by Owner                                | 21    | 21                              |
|         | D      | Owner Intended Euthanasia                            | 0     | 0                               |
|         | E      | Transferred in from Agency (In State)                | 0     | 0                               |
|         | Е      | Transferred in from Agency (Out of State)            | 0     | 0                               |
|         | F      | Returns (Other Intakes)                              | 1     | 1                               |
|         | F      | Cruelty/Confiscate (Other Intakes)                   | 1     | 1                               |
|         | F      | Born in the Shelter (Other Intakes)                  | 6     | 6                               |
|         |        | Feline Live Intake                                   | 443   | 443                             |
|         | В      | Stray/At Large                                       | 551   | 551                             |
|         | С      | Relinquished by Owner                                | 38    | 38                              |
|         | D      | Owner Intended Euthanasia                            | 4     | 4                               |
|         | E      | Transferred in from Agency (In State)                | 0     | 0                               |
|         | E      | Transferred in from Agency (Out of State)            | 0     | 0                               |
|         | F      | Cruelty/Confiscate (Other Intakes)                   | 43    | 43                              |
|         | F      | Returns (Other Intakes)                              | 5     | 5                               |
|         | F      | Born in the Shelter (Other Intakes)                  | 9     | 9                               |
|         | G      | Total Live Intake                                    | 650   | 650                             |