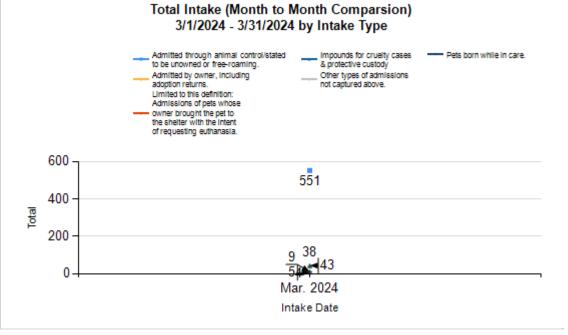

| Intake & Outcome Statistics |
|-----------------------------|
| (3/1/2024 - 3/31/2024)      |
| Pivoted by Intake & Outcome |

Month to Month Comparison

|   | Divoted by Intake & Outcome               |        |        |       |           |  |
|---|-------------------------------------------|--------|--------|-------|-----------|--|
|   | Pivoted by Intake & Outcome               | Canine | Feline | Total | Mar. 2024 |  |
|   | LIVE INTAKE                               |        |        |       |           |  |
| В | Stray/At Large                            | 137    | 414    | 551   | 551       |  |
| С | Relinquished by Owner                     | 17     | 21     | 38    | 38        |  |
| D | Owner Intended Euthanasia                 | 4      | 0      | 4     | 4         |  |
| Е | Transferred in from Agency (In State)     | 0      | 0      | 0     | 0         |  |
| Е | Transferred in from Agency (Out of State) | 0      | 0      | 0     | 0         |  |
| F | Cruelty/Confiscate (Other Intakes)        | 42     | 1      | 43    | 43        |  |
| F | Born in the Shelter (Other Intakes)       | 3      | 6      | 9     | 9         |  |
| F | Returns (Other Intakes)                   | 4      | 1      | 5     | 5         |  |
| G | Total Live Intake [B+C+D+E+F]             | 207    | 443    | 650   | 650       |  |