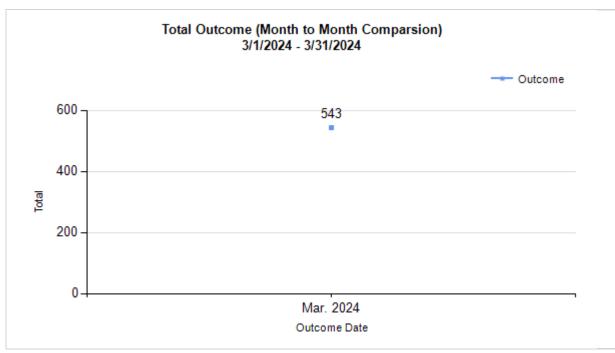

|   | OUTCOMES                                 |        |        |        |        |
|---|------------------------------------------|--------|--------|--------|--------|
| Н | Adoption                                 | 71     | 100    | 171    | 171    |
| I | Return to Owner                          | 26     | 3      | 29     | 29     |
| J | Transferred to Another Agency            | 36     | 9      | 45     | 45     |
| K | Return to Field                          | 0      | 177    | 177    | 177    |
| L | Other Live Outcomes                      | 0      | 0      | 0      | 0      |
| M | Subtotal: Live Outcomes [H+I+J+K+L]      | 133    | 289    | 422    | 422    |
| N | Died in Care                             | 0      | 7      | 7      | 7      |
| 0 | Lost in Care                             | 1      | 1      | 2      | 2      |
| Р | Shelter Euthanasia                       | 31     | 69     | 100    | 100    |
| Q | Owner Intended Euthanasia                | 10     | 2      | 12     | 12     |
| R | Subtotal: Other Outcomes [N+O+P+Q]       | 42     | 79     | 121    | 121    |
| S | Total Outcomes [M+R]                     | 175    | 368    | 543    | 543    |
|   | Asilomar "Lite" Live Release Rate:       | 80.61% | 78.96% | 79.47% | 79.47% |
|   | Canine Asilomar "Lite" Live Release Rate |        |        | 80.61% | 80.61% |
|   | Feline Asilomar "Lite" Live Release Rate |        |        | 78.96% | 78.96% |