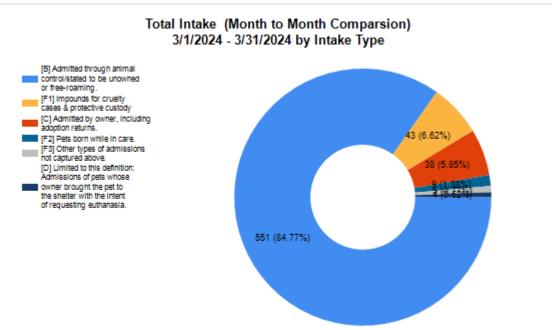

| Intake & Outcome Statistics |
|-----------------------------|
| (3/1/2024 - 3/31/2024)      |
| Pivoted by Intake & Outcome |

Month to Month Comparison

|   | Divoted by Intake & Outcome               |        |        |       |           |  |
|---|-------------------------------------------|--------|--------|-------|-----------|--|
|   | Pivoted by Intake & Outcome               | Canine | Feline | Total | Mar. 2024 |  |
|   | LIVE INTAKE                               |        |        |       |           |  |
| В | Stray/At Large                            | 137    | 414    | 551   | 551       |  |
| С | Relinquished by Owner                     | 17     | 21     | 38    | 38        |  |
| D | Owner Intended Euthanasia                 | 4      | 0      | 4     | 4         |  |
| Е | Transferred in from Agency (In State)     | 0      | 0      | 0     | 0         |  |
| Е | Transferred in from Agency (Out of State) | 0      | 0      | 0     | 0         |  |
| F | Cruelty/Confiscate (Other Intakes)        | 42     | 1      | 43    | 43        |  |
| F | Born in the Shelter (Other Intakes)       | 3      | 6      | 9     | 9         |  |
| F | Returns (Other Intakes)                   | 4      | 1      | 5     | 5         |  |
| G | Total Live Intake [B+C+D+E+F]             | 207    | 443    | 650   | 650       |  |