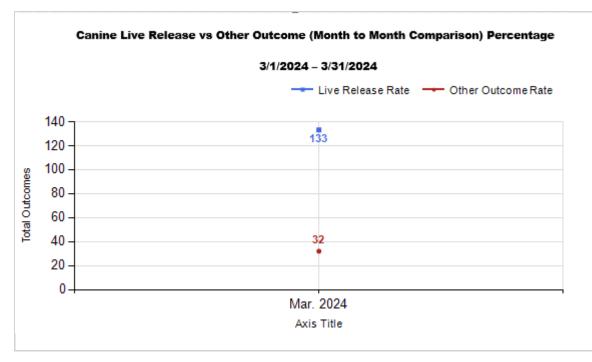

|   | OUTCOMES                                 |        |        |        |        |
|---|------------------------------------------|--------|--------|--------|--------|
| Н | Adoption                                 | 71     | 100    | 171    | 171    |
| I | Return to Owner                          | 26     | 3      | 29     | 29     |
| J | Transferred to Another Agency            | 36     | 9      | 45     | 45     |
| K | Return to Field                          | 0      | 177    | 177    | 177    |
| L | Other Live Outcomes                      | 0      | 0      | 0      | 0      |
| M | Subtotal: Live Outcomes [H+I+J+K+L]      | 133    | 289    | 422    | 422    |
| N | Died in Care                             | 0      | 7      | 7      | 7      |
| 0 | Lost in Care                             | 1      | 1      | 2      | 2      |
| Р | Shelter Euthanasia                       | 31     | 69     | 100    | 100    |
| Q | Owner Intended Euthanasia                | 10     | 2      | 12     | 12     |
| R | Subtotal: Other Outcomes [N+O+P+Q]       | 42     | 79     | 121    | 121    |
| S | Total Outcomes [M+R]                     | 175    | 368    | 543    | 543    |
|   | Asilomar "Lite" Live Release Rate:       | 80.61% | 78.96% | 79.47% | 79.47% |
|   | Canine Asilomar "Lite" Live Release Rate |        |        | 80.61% | 80.61% |
|   | Feline Asilomar "Lite" Live Release Rate |        |        | 78.96% | 78.96% |

4/2/2024 2:11:12 PM

| <b>Outcome Statistics Pivoted by Species</b> |
|----------------------------------------------|
| (3/1/2024 - 3/31/2024                        |

Month to Month Comparison

| (0.112021 0.0112021 |   |                               |       | Comparison |  |
|---------------------|---|-------------------------------|-------|------------|--|
| Species             |   | Name                          | Total | Mar. 2024  |  |
| Feline              | Н | Adoption                      | 100   | 100        |  |
|                     | I | Return to Owner               | 3     | 3          |  |
|                     | J | Transferred to Another Agency | 9     | 9          |  |
|                     | K | Return to Field               | 177   | 177        |  |
|                     | L | Other Live Outcomes           | 0     |            |  |
|                     | М | Subtotal: Live Outcomes       | 289   | 289        |  |
|                     | N | Died in Care                  | 7     | 7          |  |
|                     | 0 | Lost in Care                  | 1     | 1          |  |
|                     | Р | Shelter Euthanasia            | 69    | 69         |  |
|                     | Q | Owner Intended Euthanasia     | 2     | 2          |  |
|                     | R | Subtotal: Other Outcomes      | 79    | 79         |  |
|                     |   | Feline Total Outcome          | 368   | 368        |  |
| Canine              | Н | Adoption                      | 71    | 71         |  |
|                     | ı | Return to Owner               | 26    | 26         |  |
|                     | J | Transferred to Another Agency | 36    | 36         |  |
|                     | K | Return to Field               | 0     | 0          |  |
|                     | L | Other Live Outcomes           | 0     | 0          |  |
|                     | М | Subtotal: Live Outcomes       | 133   | 133        |  |
|                     | N | Died in Care                  | 0     | 0          |  |
|                     | 0 | Lost in Care                  | 1     | 1          |  |
|                     | Р | Shelter Euthanasia            | 31    | 31         |  |
|                     | Q | Owner Intended Euthanasia     | 10    | 10         |  |
|                     | R | Subtotal: Other Outcomes      | 42    | 42         |  |
|                     |   | Canine Total Outcome          | 175   | 175        |  |
|                     | Н | Adoption                      | 171   | 171        |  |
|                     | ı | Return to Owner               | 29    | 29         |  |
|                     | J | Transferred to Another Agency | 45    | 45         |  |
|                     | K | Return to Field               | 177   | 177        |  |
|                     | L | Other Live Outcomes           | 0     | 0          |  |
|                     | N | Died in Care                  | 7     | 7          |  |
|                     | 0 | Lost in Care                  | 2     | 2          |  |
|                     | Р | Shelter Euthanasia            | 100   | 100        |  |
|                     | Q | Owner Intended Euthanasia     | 12    | 12         |  |
|                     | S | Total Outcome                 | 543   | 543        |  |