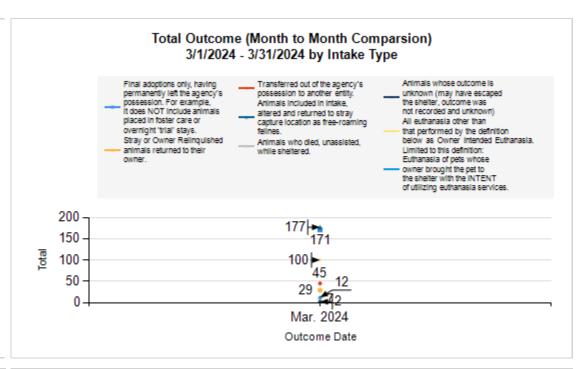

|   | OUTCOMES                                 |        |        |        |        |
|---|------------------------------------------|--------|--------|--------|--------|
| Н | Adoption                                 | 71     | 100    | 171    | 171    |
| I | Return to Owner                          | 26     | 3      | 29     | 29     |
| J | Transferred to Another Agency            | 36     | 9      | 45     | 45     |
| K | Return to Field                          | 0      | 177    | 177    | 177    |
| L | Other Live Outcomes                      | 0      | 0      | 0      | 0      |
| M | Subtotal: Live Outcomes [H+I+J+K+L]      | 133    | 289    | 422    | 422    |
| N | Died in Care                             | 0      | 7      | 7      | 7      |
| 0 | Lost in Care                             | 1      | 1      | 2      | 2      |
| Р | Shelter Euthanasia                       | 31     | 69     | 100    | 100    |
| Q | Owner Intended Euthanasia                | 10     | 2      | 12     | 12     |
| R | Subtotal: Other Outcomes [N+O+P+Q]       | 42     | 79     | 121    | 121    |
| S | Total Outcomes [M+R]                     | 175    | 368    | 543    | 543    |
|   | Asilomar "Lite" Live Release Rate:       | 80.61% | 78.96% | 79.47% | 79.47% |
|   | Canine Asilomar "Lite" Live Release Rate |        |        | 80.61% | 80.61% |
|   | Feline Asilomar "Lite" Live Release Rate |        |        | 78.96% | 78.96% |

4/2/2024 2:11:12 PM

| <b>Outcome Statistics Pivoted by Species</b> |
|----------------------------------------------|
| (3/1/2024 - 3/31/2024                        |

Month to Month Comparison

| (0.112021 0.0112021 |   |                               |       | Comparison |  |
|---------------------|---|-------------------------------|-------|------------|--|
| Species             |   | Name                          | Total | Mar. 2024  |  |
| Feline              | Н | Adoption                      | 100   | 100        |  |
|                     | I | Return to Owner               | 3     | 3          |  |
|                     | J | Transferred to Another Agency | 9     | 9          |  |
|                     | K | Return to Field               | 177   | 177        |  |
|                     | L | Other Live Outcomes           | 0     |            |  |
|                     | М | Subtotal: Live Outcomes       | 289   | 289        |  |
|                     | N | Died in Care                  | 7     | 7          |  |
|                     | 0 | Lost in Care                  | 1     | 1          |  |
|                     | Р | Shelter Euthanasia            | 69    | 69         |  |
|                     | Q | Owner Intended Euthanasia     | 2     | 2          |  |
|                     | R | Subtotal: Other Outcomes      | 79    | 79         |  |
|                     |   | Feline Total Outcome          | 368   | 368        |  |
| Canine              | Н | Adoption                      | 71    | 71         |  |
|                     | ı | Return to Owner               | 26    | 26         |  |
|                     | J | Transferred to Another Agency | 36    | 36         |  |
|                     | K | Return to Field               | 0     | 0          |  |
|                     | L | Other Live Outcomes           | 0     | 0          |  |
|                     | М | Subtotal: Live Outcomes       | 133   | 133        |  |
|                     | N | Died in Care                  | 0     | 0          |  |
|                     | 0 | Lost in Care                  | 1     | 1          |  |
|                     | Р | Shelter Euthanasia            | 31    | 31         |  |
|                     | Q | Owner Intended Euthanasia     | 10    | 10         |  |
|                     | R | Subtotal: Other Outcomes      | 42    | 42         |  |
|                     |   | Canine Total Outcome          | 175   | 175        |  |
|                     | Н | Adoption                      | 171   | 171        |  |
|                     | ı | Return to Owner               | 29    | 29         |  |
|                     | J | Transferred to Another Agency | 45    | 45         |  |
|                     | K | Return to Field               | 177   | 177        |  |
|                     | L | Other Live Outcomes           | 0     | 0          |  |
|                     | N | Died in Care                  | 7     | 7          |  |
|                     | 0 | Lost in Care                  | 2     | 2          |  |
|                     | Р | Shelter Euthanasia            | 100   | 100        |  |
|                     | Q | Owner Intended Euthanasia     | 12    | 12         |  |
|                     | S | Total Outcome                 | 543   | 543        |  |