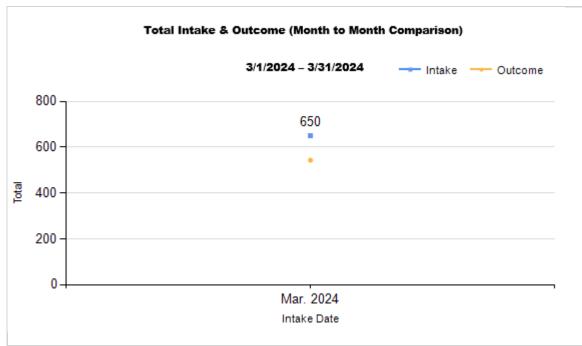

| Intake & Outcome Statistics |
|-----------------------------|
| (3/1/2024 - 3/31/2024)      |
| Pivoted by Intake & Outcome |

Month to Month Comparison

|   | Divoted by Intake & Outcome               |        |        |       |           |  |
|---|-------------------------------------------|--------|--------|-------|-----------|--|
|   | Pivoted by Intake & Outcome               | Canine | Feline | Total | Mar. 2024 |  |
|   | LIVE INTAKE                               |        |        |       |           |  |
| В | Stray/At Large                            | 137    | 414    | 551   | 551       |  |
| С | Relinquished by Owner                     | 17     | 21     | 38    | 38        |  |
| D | Owner Intended Euthanasia                 | 4      | 0      | 4     | 4         |  |
| Е | Transferred in from Agency (In State)     | 0      | 0      | 0     | 0         |  |
| Е | Transferred in from Agency (Out of State) | 0      | 0      | 0     | 0         |  |
| F | Cruelty/Confiscate (Other Intakes)        | 42     | 1      | 43    | 43        |  |
| F | Born in the Shelter (Other Intakes)       | 3      | 6      | 9     | 9         |  |
| F | Returns (Other Intakes)                   | 4      | 1      | 5     | 5         |  |
| G | Total Live Intake [B+C+D+E+F]             | 207    | 443    | 650   | 650       |  |

|   | OUTCOMES                                 |        |        |        |        |
|---|------------------------------------------|--------|--------|--------|--------|
| Н | Adoption                                 | 71     | 100    | 171    | 171    |
| I | Return to Owner                          | 26     | 3      | 29     | 29     |
| J | Transferred to Another Agency            | 36     | 9      | 45     | 45     |
| K | Return to Field                          | 0      | 177    | 177    | 177    |
| L | Other Live Outcomes                      | 0      | 0      | 0      | 0      |
| M | Subtotal: Live Outcomes [H+I+J+K+L]      | 133    | 289    | 422    | 422    |
| N | Died in Care                             | 0      | 7      | 7      | 7      |
| 0 | Lost in Care                             | 1      | 1      | 2      | 2      |
| Р | Shelter Euthanasia                       | 31     | 69     | 100    | 100    |
| Q | Owner Intended Euthanasia                | 10     | 2      | 12     | 12     |
| R | Subtotal: Other Outcomes [N+O+P+Q]       | 42     | 79     | 121    | 121    |
| S | Total Outcomes [M+R]                     | 175    | 368    | 543    | 543    |
|   | Asilomar "Lite" Live Release Rate:       | 80.61% | 78.96% | 79.47% | 79.47% |
|   | Canine Asilomar "Lite" Live Release Rate |        |        | 80.61% | 80.61% |
|   | Feline Asilomar "Lite" Live Release Rate |        |        | 78.96% | 78.96% |