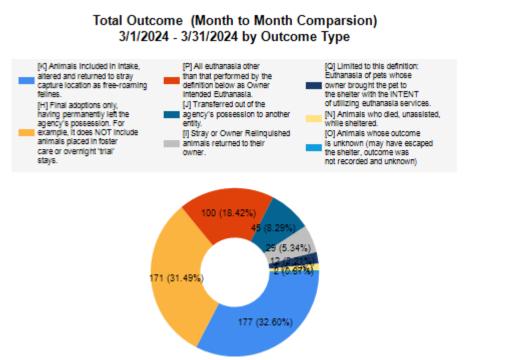

|   | OUTCOMES                                 |        |        |        |        |
|---|------------------------------------------|--------|--------|--------|--------|
| Н | Adoption                                 | 71     | 100    | 171    | 171    |
| I | Return to Owner                          | 26     | 3      | 29     | 29     |
| J | Transferred to Another Agency            | 36     | 9      | 45     | 45     |
| K | Return to Field                          | 0      | 177    | 177    | 177    |
| L | Other Live Outcomes                      | 0      | 0      | 0      | 0      |
| M | Subtotal: Live Outcomes [H+I+J+K+L]      | 133    | 289    | 422    | 422    |
| N | Died in Care                             | 0      | 7      | 7      | 7      |
| 0 | Lost in Care                             | 1      | 1      | 2      | 2      |
| Р | Shelter Euthanasia                       | 31     | 69     | 100    | 100    |
| Q | Owner Intended Euthanasia                | 10     | 2      | 12     | 12     |
| R | Subtotal: Other Outcomes [N+O+P+Q]       | 42     | 79     | 121    | 121    |
| S | Total Outcomes [M+R]                     | 175    | 368    | 543    | 543    |
|   | Asilomar "Lite" Live Release Rate:       | 80.61% | 78.96% | 79.47% | 79.47% |
|   | Canine Asilomar "Lite" Live Release Rate |        |        | 80.61% | 80.61% |
|   | Feline Asilomar "Lite" Live Release Rate |        |        | 78.96% | 78.96% |

4/2/2024 2:11:12 PM

| <b>Outcome Statistics Pivoted by Species</b> |
|----------------------------------------------|
| (3/1/2024 - 3/31/2024                        |

Month to Month Comparison

| (0.112021 0.0112021 |   |                               |       | Comparison |  |
|---------------------|---|-------------------------------|-------|------------|--|
| Species             |   | Name                          | Total | Mar. 2024  |  |
| Feline              | Н | Adoption                      | 100   | 100        |  |
|                     | I | Return to Owner               | 3     | 3          |  |
|                     | J | Transferred to Another Agency | 9     | 9          |  |
|                     | K | Return to Field               | 177   | 177        |  |
|                     | L | Other Live Outcomes           | 0     |            |  |
|                     | М | Subtotal: Live Outcomes       | 289   | 289        |  |
|                     | N | Died in Care                  | 7     | 7          |  |
|                     | 0 | Lost in Care                  | 1     | 1          |  |
|                     | Р | Shelter Euthanasia            | 69    | 69         |  |
|                     | Q | Owner Intended Euthanasia     | 2     | 2          |  |
|                     | R | Subtotal: Other Outcomes      | 79    | 79         |  |
|                     |   | Feline Total Outcome          | 368   | 368        |  |
| Canine              | Н | Adoption                      | 71    | 71         |  |
|                     | ı | Return to Owner               | 26    | 26         |  |
|                     | J | Transferred to Another Agency | 36    | 36         |  |
|                     | K | Return to Field               | 0     | 0          |  |
|                     | L | Other Live Outcomes           | 0     | 0          |  |
|                     | М | Subtotal: Live Outcomes       | 133   | 133        |  |
|                     | N | Died in Care                  | 0     | 0          |  |
|                     | 0 | Lost in Care                  | 1     | 1          |  |
|                     | Р | Shelter Euthanasia            | 31    | 31         |  |
|                     | Q | Owner Intended Euthanasia     | 10    | 10         |  |
|                     | R | Subtotal: Other Outcomes      | 42    | 42         |  |
|                     |   | Canine Total Outcome          | 175   | 175        |  |
|                     | Н | Adoption                      | 171   | 171        |  |
|                     | ı | Return to Owner               | 29    | 29         |  |
|                     | J | Transferred to Another Agency | 45    | 45         |  |
|                     | K | Return to Field               | 177   | 177        |  |
|                     | L | Other Live Outcomes           | 0     | 0          |  |
|                     | N | Died in Care                  | 7     | 7          |  |
|                     | 0 | Lost in Care                  | 2     | 2          |  |
|                     | Р | Shelter Euthanasia            | 100   | 100        |  |
|                     | Q | Owner Intended Euthanasia     | 12    | 12         |  |
|                     | S | Total Outcome                 | 543   | 543        |  |