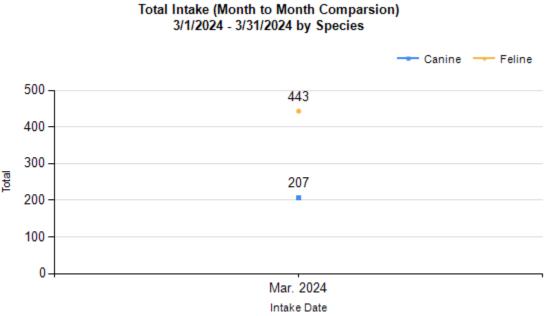

Formula: M / (S subtract Q) 422 / ( 543 subtract 12 ) = 79.47%

|         | Intake | Statistics Pivoted by Species (3/1/2024 - 3/31/2024) |       | Month to<br>Month<br>Comparison |
|---------|--------|------------------------------------------------------|-------|---------------------------------|
| Species |        | Name                                                 | Total | Mar. 2024                       |
| Canine  | В      | Stray/At Large                                       | 137   | 137                             |
|         | С      | Relinquished by Owner                                | 17    | 17                              |
|         | D      | Owner Intended Euthanasia                            | 4     | 4                               |
|         | E      | Transferred in from Agency (Out of State)            | 0     | 0                               |
|         | E      | Transferred in from Agency (In State)                | 0     | 0                               |
|         | F      | Cruelty/Confiscate (Other Intakes)                   | 42    | 42                              |
|         | F      | Returns (Other Intakes)                              | 4     | 4                               |
|         | F      | Born in the Shelter (Other Intakes)                  | 3     | 3                               |
|         |        | Canine Live Intake                                   | 207   | 207                             |
| Feline  | В      | Stray/At Large                                       | 414   | 414                             |
|         | С      | Relinquished by Owner                                | 21    | 21                              |
|         | D      | Owner Intended Euthanasia                            | 0     | 0                               |
|         | E      | Transferred in from Agency (In State)                | 0     | 0                               |
|         | Е      | Transferred in from Agency (Out of State)            | 0     | 0                               |
|         | F      | Returns (Other Intakes)                              | 1     | 1                               |
|         | F      | Cruelty/Confiscate (Other Intakes)                   | 1     | 1                               |
|         | F      | Born in the Shelter (Other Intakes)                  | 6     | 6                               |
|         |        | Feline Live Intake                                   | 443   | 443                             |
|         | В      | Stray/At Large                                       | 551   | 551                             |
|         | С      | Relinquished by Owner                                | 38    | 38                              |
|         | D      | Owner Intended Euthanasia                            | 4     | 4                               |
|         | E      | Transferred in from Agency (In State)                | 0     | 0                               |
|         | E      | Transferred in from Agency (Out of State)            | 0     | 0                               |
|         | F      | Cruelty/Confiscate (Other Intakes)                   | 43    | 43                              |
|         | F      | Returns (Other Intakes)                              | 5     | 5                               |
|         | F      | Born in the Shelter (Other Intakes)                  | 9     | 9                               |
|         | G      | Total Live Intake                                    | 650   | 650                             |