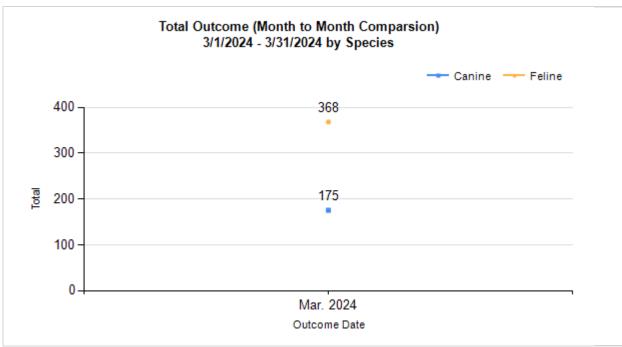

|   | OUTCOMES                                 |        |        |        |        |
|---|------------------------------------------|--------|--------|--------|--------|
| Н | Adoption                                 | 71     | 100    | 171    | 171    |
| I | Return to Owner                          | 26     | 3      | 29     | 29     |
| J | Transferred to Another Agency            | 36     | 9      | 45     | 45     |
| K | Return to Field                          | 0      | 177    | 177    | 177    |
| L | Other Live Outcomes                      | 0      | 0      | 0      | 0      |
| M | Subtotal: Live Outcomes [H+I+J+K+L]      | 133    | 289    | 422    | 422    |
| N | Died in Care                             | 0      | 7      | 7      | 7      |
| 0 | Lost in Care                             | 1      | 1      | 2      | 2      |
| Р | Shelter Euthanasia                       | 31     | 69     | 100    | 100    |
| Q | Owner Intended Euthanasia                | 10     | 2      | 12     | 12     |
| R | Subtotal: Other Outcomes [N+O+P+Q]       | 42     | 79     | 121    | 121    |
| S | Total Outcomes [M+R]                     | 175    | 368    | 543    | 543    |
|   | Asilomar "Lite" Live Release Rate:       | 80.61% | 78.96% | 79.47% | 79.47% |
|   | Canine Asilomar "Lite" Live Release Rate |        |        | 80.61% | 80.61% |
|   | Feline Asilomar "Lite" Live Release Rate |        |        | 78.96% | 78.96% |

4/2/2024 2:11:12 PM

| <b>Outcome Statistics Pivoted by Species</b> |
|----------------------------------------------|
| (3/1/2024 - 3/31/2024                        |

Month to Month Comparison

| (0.112021 0.0112021 |   |                               |       | Comparison |  |
|---------------------|---|-------------------------------|-------|------------|--|
| Species             |   | Name                          | Total | Mar. 2024  |  |
| Feline              | Н | Adoption                      | 100   | 100        |  |
|                     | I | Return to Owner               | 3     | 3          |  |
|                     | J | Transferred to Another Agency | 9     | 9          |  |
|                     | K | Return to Field               | 177   | 177        |  |
|                     | L | Other Live Outcomes           | 0     |            |  |
|                     | М | Subtotal: Live Outcomes       | 289   | 289        |  |
|                     | N | Died in Care                  | 7     | 7          |  |
|                     | 0 | Lost in Care                  | 1     | 1          |  |
|                     | Р | Shelter Euthanasia            | 69    | 69         |  |
|                     | Q | Owner Intended Euthanasia     | 2     | 2          |  |
|                     | R | Subtotal: Other Outcomes      | 79    | 79         |  |
|                     |   | Feline Total Outcome          | 368   | 368        |  |
| Canine              | Н | Adoption                      | 71    | 71         |  |
|                     | ı | Return to Owner               | 26    | 26         |  |
|                     | J | Transferred to Another Agency | 36    | 36         |  |
|                     | K | Return to Field               | 0     | 0          |  |
|                     | L | Other Live Outcomes           | 0     | 0          |  |
|                     | М | Subtotal: Live Outcomes       | 133   | 133        |  |
|                     | N | Died in Care                  | 0     | 0          |  |
|                     | 0 | Lost in Care                  | 1     | 1          |  |
|                     | Р | Shelter Euthanasia            | 31    | 31         |  |
|                     | Q | Owner Intended Euthanasia     | 10    | 10         |  |
|                     | R | Subtotal: Other Outcomes      | 42    | 42         |  |
|                     |   | Canine Total Outcome          | 175   | 175        |  |
|                     | Н | Adoption                      | 171   | 171        |  |
|                     | ı | Return to Owner               | 29    | 29         |  |
|                     | J | Transferred to Another Agency | 45    | 45         |  |
|                     | K | Return to Field               | 177   | 177        |  |
|                     | L | Other Live Outcomes           | 0     | 0          |  |
|                     | N | Died in Care                  | 7     | 7          |  |
|                     | 0 | Lost in Care                  | 2     | 2          |  |
|                     | Р | Shelter Euthanasia            | 100   | 100        |  |
|                     | Q | Owner Intended Euthanasia     | 12    | 12         |  |
|                     | S | Total Outcome                 | 543   | 543        |  |