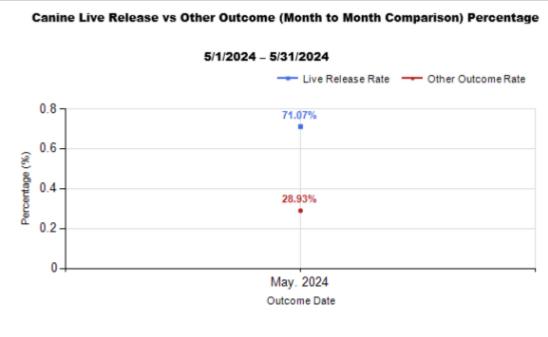

|   | OUTCOMES                                 |        |        |        |        |
|---|------------------------------------------|--------|--------|--------|--------|
| Н | Adoption                                 | 77     | 223    | 300    | 300    |
| I | Return to Owner                          | 17     | 5      | 22     | 22     |
| J | Transferred to Another Agency            | 19     | 9      | 28     | 28     |
| K | Return to Field                          | 0      | 157    | 157    | 157    |
| L | Other Live Outcomes                      | 0      | 0      | 0      | 0      |
| M | Subtotal: Live Outcomes [H+I+J+K+L]      | 113    | 394    | 507    | 507    |
| N | Died in Care                             | 0      | 23     | 23     | 23     |
| 0 | Lost in Care                             | 1      | 1      | 2      | 2      |
| Р | Shelter Euthanasia                       | 45     | 97     | 142    | 142    |
| Q | Owner Intended Euthanasia                | 11     | 1      | 12     | 12     |
| R | Subtotal: Other Outcomes [N+O+P+Q]       | 57     | 122    | 179    | 179    |
| S | Total Outcomes [M+R]                     | 170    | 516    | 686    | 686    |
|   | Asilomar "Lite" Live Release Rate:       | 71.07% | 76.50% | 75.22% | 75.22% |
|   | Canine Asilomar "Lite" Live Release Rate |        |        | 71.07% | 71.07% |
|   | Feline Asilomar "Lite" Live Release Rate |        |        | 76.50% | 76.50% |

6/5/2024 12:04:05 PM

|                         | TOTAL           |                  |               | Canine       |                     |               | Feline       |                     |               |
|-------------------------|-----------------|------------------|---------------|--------------|---------------------|---------------|--------------|---------------------|---------------|
|                         | Live<br>Release | Live Release (%) | Change<br>(%) | Live Release | Live Release<br>(%) | Change<br>(%) | Live Release | Live Release<br>(%) | Change<br>(%) |
| May. 2024               | 507             | 75.22%           | NaN           | 113          | 71.07%              | NaN           | 394          | 76.50%              | NaN           |
| 5/1/2024 -<br>5/31/2024 | 686             | 75.22%           |               |              |                     |               |              |                     |               |