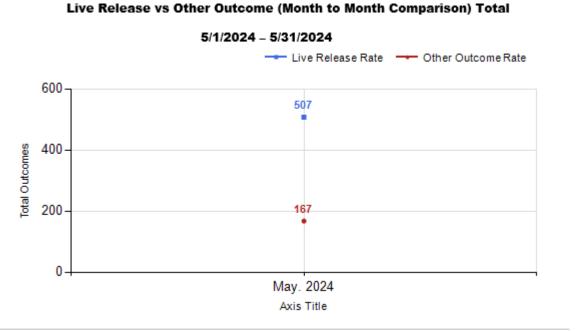

|   | OUTCOMES                                 |        |        |        |        |
|---|------------------------------------------|--------|--------|--------|--------|
| Н | Adoption                                 | 77     | 223    | 300    | 300    |
| I | Return to Owner                          | 17     | 5      | 22     | 22     |
| J | Transferred to Another Agency            | 19     | 9      | 28     | 28     |
| K | Return to Field                          | 0      | 157    | 157    | 157    |
| L | Other Live Outcomes                      | 0      | 0      | 0      | 0      |
| M | Subtotal: Live Outcomes [H+I+J+K+L]      | 113    | 394    | 507    | 507    |
| N | Died in Care                             | 0      | 23     | 23     | 23     |
| 0 | Lost in Care                             | 1      | 1      | 2      | 2      |
| Р | Shelter Euthanasia                       | 45     | 97     | 142    | 142    |
| Q | Owner Intended Euthanasia                | 11     | 1      | 12     | 12     |
| R | Subtotal: Other Outcomes [N+O+P+Q]       | 57     | 122    | 179    | 179    |
| S | Total Outcomes [M+R]                     | 170    | 516    | 686    | 686    |
|   | Asilomar "Lite" Live Release Rate:       | 71.07% | 76.50% | 75.22% | 75.22% |
|   | Canine Asilomar "Lite" Live Release Rate |        |        | 71.07% | 71.07% |
|   | Feline Asilomar "Lite" Live Release Rate |        |        | 76.50% | 76.50% |