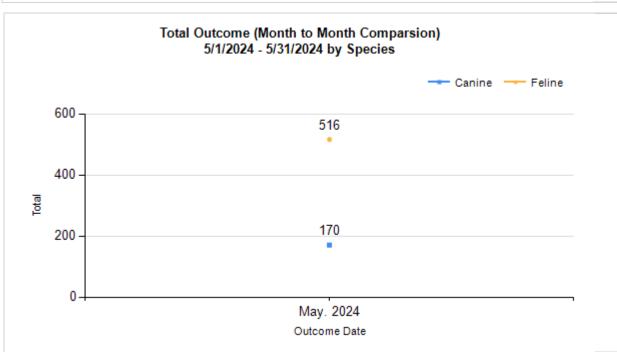

|   | OUTCOMES                                 |        |        |        |        |
|---|------------------------------------------|--------|--------|--------|--------|
| Н | Adoption                                 | 77     | 223    | 300    | 300    |
| I | Return to Owner                          | 17     | 5      | 22     | 22     |
| J | Transferred to Another Agency            | 19     | 9      | 28     | 28     |
| K | Return to Field                          | 0      | 157    | 157    | 157    |
| L | Other Live Outcomes                      | 0      | 0      | 0      | 0      |
| M | Subtotal: Live Outcomes [H+I+J+K+L]      | 113    | 394    | 507    | 507    |
| N | Died in Care                             | 0      | 23     | 23     | 23     |
| 0 | Lost in Care                             | 1      | 1      | 2      | 2      |
| Р | Shelter Euthanasia                       | 45     | 97     | 142    | 142    |
| Q | Owner Intended Euthanasia                | 11     | 1      | 12     | 12     |
| R | Subtotal: Other Outcomes [N+O+P+Q]       | 57     | 122    | 179    | 179    |
| S | Total Outcomes [M+R]                     | 170    | 516    | 686    | 686    |
|   | Asilomar "Lite" Live Release Rate:       | 71.07% | 76.50% | 75.22% | 75.22% |
|   | Canine Asilomar "Lite" Live Release Rate |        |        | 71.07% | 71.07% |
|   | Feline Asilomar "Lite" Live Release Rate |        |        | 76.50% | 76.50% |