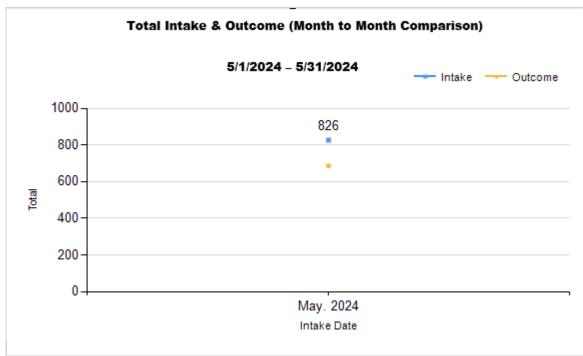

| Intake & Outcome Statistics |
|-----------------------------|
| (5/1/2024 - 5/31/2024)      |
| Pivoted by Intake & Outcome |

Month to Month Comparison

|   | ·                                         | Canine | Feline | Total | May. 2024 |
|---|-------------------------------------------|--------|--------|-------|-----------|
|   | LIVE INTAKE                               |        |        |       |           |
| В | Stray/At Large                            | 119    | 636    | 755   | 755       |
| С | Relinquished by Owner                     | 21     | 13     | 34    | 34        |
| D | Owner Intended Euthanasia                 | 2      | 0      | 2     | 2         |
| E | Transferred in from Agency (In State)     | 0      | 0      | 0     | 0         |
| E | Transferred in from Agency (Out of State) | 0      | 0      | 0     | 0         |
| F | Cruelty/Confiscate (Other Intakes)        | 12     | 12     | 24    | 24        |
| F | Born in the Shelter (Other Intakes)       | 0      | 4      | 4     | 4         |
| F | Returns (Other Intakes)                   | 5      | 2      | 7     | 7         |
| G | Total Live Intake [B+C+D+E+F]             | 159    | 667    | 826   | 826       |

|   | OUTCOMES                                 |        |        |        |        |
|---|------------------------------------------|--------|--------|--------|--------|
| Н | Adoption                                 | 77     | 223    | 300    | 300    |
| I | Return to Owner                          | 17     | 5      | 22     | 22     |
| J | Transferred to Another Agency            | 19     | 9      | 28     | 28     |
| K | Return to Field                          | 0      | 157    | 157    | 157    |
| L | Other Live Outcomes                      | 0      | 0      | 0      | 0      |
| M | Subtotal: Live Outcomes [H+I+J+K+L]      | 113    | 394    | 507    | 507    |
| N | Died in Care                             | 0      | 23     | 23     | 23     |
| 0 | Lost in Care                             | 1      | 1      | 2      | 2      |
| Р | Shelter Euthanasia                       | 45     | 97     | 142    | 142    |
| Q | Owner Intended Euthanasia                | 11     | 1      | 12     | 12     |
| R | Subtotal: Other Outcomes [N+O+P+Q]       | 57     | 122    | 179    | 179    |
| S | Total Outcomes [M+R]                     | 170    | 516    | 686    | 686    |
|   | Asilomar "Lite" Live Release Rate:       | 71.07% | 76.50% | 75.22% | 75.22% |
|   | Canine Asilomar "Lite" Live Release Rate |        |        | 71.07% | 71.07% |
|   | Feline Asilomar "Lite" Live Release Rate |        |        | 76.50% | 76.50% |