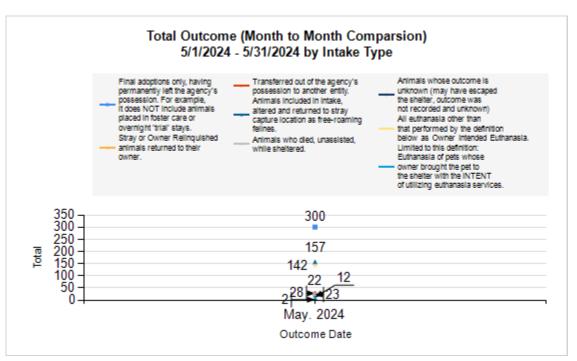

|   | OUTCOMES                                 |        |        |        |        |
|---|------------------------------------------|--------|--------|--------|--------|
| Н | Adoption                                 | 77     | 223    | 300    | 300    |
| I | Return to Owner                          | 17     | 5      | 22     | 22     |
| J | Transferred to Another Agency            | 19     | 9      | 28     | 28     |
| K | Return to Field                          | 0      | 157    | 157    | 157    |
| L | Other Live Outcomes                      | 0      | 0      | 0      | 0      |
| M | Subtotal: Live Outcomes [H+I+J+K+L]      | 113    | 394    | 507    | 507    |
| N | Died in Care                             | 0      | 23     | 23     | 23     |
| 0 | Lost in Care                             | 1      | 1      | 2      | 2      |
| Р | Shelter Euthanasia                       | 45     | 97     | 142    | 142    |
| Q | Owner Intended Euthanasia                | 11     | 1      | 12     | 12     |
| R | Subtotal: Other Outcomes [N+O+P+Q]       | 57     | 122    | 179    | 179    |
| S | Total Outcomes [M+R]                     | 170    | 516    | 686    | 686    |
|   | Asilomar "Lite" Live Release Rate:       | 71.07% | 76.50% | 75.22% | 75.22% |
|   | Canine Asilomar "Lite" Live Release Rate |        |        | 71.07% | 71.07% |
|   | Feline Asilomar "Lite" Live Release Rate |        |        | 76.50% | 76.50% |