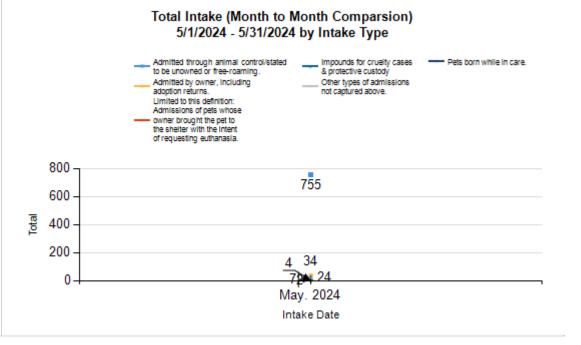

| Intake & Outcome Statistics |
|-----------------------------|
| (5/1/2024 - 5/31/2024)      |
| Pivoted by Intake & Outcome |

Month to Month Comparison

|   | ·                                         | Canine | Feline | Total | May. 2024 |
|---|-------------------------------------------|--------|--------|-------|-----------|
|   | LIVE INTAKE                               |        |        |       |           |
| В | Stray/At Large                            | 119    | 636    | 755   | 755       |
| С | Relinquished by Owner                     | 21     | 13     | 34    | 34        |
| D | Owner Intended Euthanasia                 | 2      | 0      | 2     | 2         |
| E | Transferred in from Agency (In State)     | 0      | 0      | 0     | 0         |
| E | Transferred in from Agency (Out of State) | 0      | 0      | 0     | 0         |
| F | Cruelty/Confiscate (Other Intakes)        | 12     | 12     | 24    | 24        |
| F | Born in the Shelter (Other Intakes)       | 0      | 4      | 4     | 4         |
| F | Returns (Other Intakes)                   | 5      | 2      | 7     | 7         |
| G | Total Live Intake [B+C+D+E+F]             | 159    | 667    | 826   | 826       |