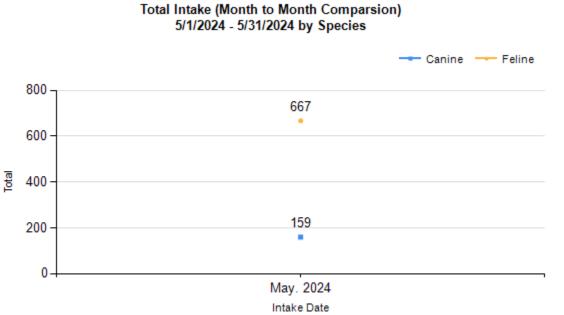

Formula: M / (S subtract Q) 507 / ( 686 subtract 12 ) = 75.22%

|         | Intake | Statistics Pivoted by Species<br>(5/1/2024 - 5/31/2024) |       | Month to<br>Month<br>Comparison |
|---------|--------|---------------------------------------------------------|-------|---------------------------------|
| Species |        | Name                                                    | Total | May. 2024                       |
| Canine  | В      | Stray/At Large                                          | 119   | 119                             |
|         | С      | Relinquished by Owner                                   | 21    | 21                              |
|         | D      | Owner Intended Euthanasia                               | 2     | 2                               |
|         | E      | Transferred in from Agency (Out of State)               | 0     | 0                               |
|         | E      | Transferred in from Agency (In State)                   | 0     | 0                               |
|         | F      | Cruelty/Confiscate (Other Intakes)                      | 12    | 12                              |
|         | F      | Returns (Other Intakes)                                 | 5     | 5                               |
|         | F      | Born in the Shelter (Other Intakes)                     | 0     | 0                               |
|         |        | Canine Live Intake                                      | 159   | 159                             |
| Feline  | В      | Stray/At Large                                          | 636   | 636                             |
|         | С      | Relinquished by Owner                                   | 13    | 13                              |
|         | D      | Owner Intended Euthanasia                               | 0     | 0                               |
|         | E      | Transferred in from Agency (In State)                   | 0     | 0                               |
|         | E      | Transferred in from Agency (Out of State)               | 0     | 0                               |
|         | F      | Returns (Other Intakes)                                 | 2     | 2                               |
|         | F      | Cruelty/Confiscate (Other Intakes)                      | 12    | 12                              |
|         | F      | Born in the Shelter (Other Intakes)                     | 4     | 4                               |
|         |        | Feline Live Intake                                      | 667   | 667                             |
|         | В      | Stray/At Large                                          | 755   | 755                             |
|         | С      | Relinquished by Owner                                   | 34    | 34                              |
|         | D      | Owner Intended Euthanasia                               | 2     | 2                               |
|         | E      | Transferred in from Agency (In State)                   | 0     | 0                               |
|         | E      | Transferred in from Agency (Out of State)               | 0     | 0                               |
|         | F      | Cruelty/Confiscate (Other Intakes)                      | 24    | 24                              |
|         | F      | Returns (Other Intakes)                                 | 7     | 7                               |
|         | F      | Born in the Shelter (Other Intakes)                     | 4     | 4                               |
|         | G      | Total Live Intake                                       | 826   | 826                             |
|         |        |                                                         |       |                                 |