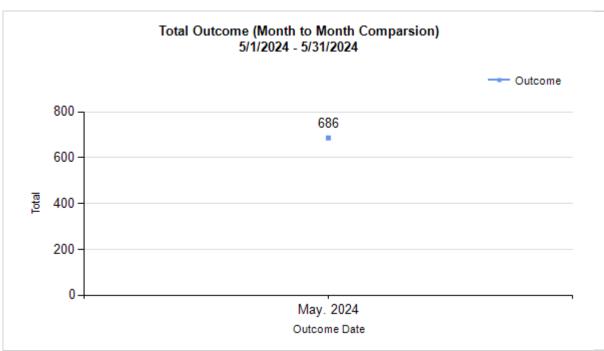

|   | OUTCOMES                                 |        |        |        |        |
|---|------------------------------------------|--------|--------|--------|--------|
| Н | Adoption                                 | 77     | 223    | 300    | 300    |
| I | Return to Owner                          | 17     | 5      | 22     | 22     |
| J | Transferred to Another Agency            | 19     | 9      | 28     | 28     |
| K | Return to Field                          | 0      | 157    | 157    | 157    |
| L | Other Live Outcomes                      | 0      | 0      | 0      | 0      |
| M | Subtotal: Live Outcomes [H+I+J+K+L]      | 113    | 394    | 507    | 507    |
| N | Died in Care                             | 0      | 23     | 23     | 23     |
| 0 | Lost in Care                             | 1      | 1      | 2      | 2      |
| Р | Shelter Euthanasia                       | 45     | 97     | 142    | 142    |
| Q | Owner Intended Euthanasia                | 11     | 1      | 12     | 12     |
| R | Subtotal: Other Outcomes [N+O+P+Q]       | 57     | 122    | 179    | 179    |
| S | Total Outcomes [M+R]                     | 170    | 516    | 686    | 686    |
|   | Asilomar "Lite" Live Release Rate:       | 71.07% | 76.50% | 75.22% | 75.22% |
|   | Canine Asilomar "Lite" Live Release Rate |        |        | 71.07% | 71.07% |
|   | Feline Asilomar "Lite" Live Release Rate |        |        | 76.50% | 76.50% |