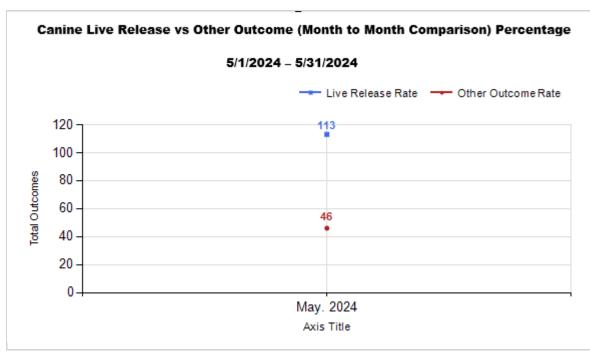

|   | OUTCOMES                                 |        |        |        |        |
|---|------------------------------------------|--------|--------|--------|--------|
| Н | Adoption                                 | 77     | 223    | 300    | 300    |
| I | Return to Owner                          | 17     | 5      | 22     | 22     |
| J | Transferred to Another Agency            | 19     | 9      | 28     | 28     |
| K | Return to Field                          | 0      | 157    | 157    | 157    |
| L | Other Live Outcomes                      | 0      | 0      | 0      | 0      |
| M | Subtotal: Live Outcomes [H+I+J+K+L]      | 113    | 394    | 507    | 507    |
| N | Died in Care                             | 0      | 23     | 23     | 23     |
| 0 | Lost in Care                             | 1      | 1      | 2      | 2      |
| Р | Shelter Euthanasia                       | 45     | 97     | 142    | 142    |
| Q | Owner Intended Euthanasia                | 11     | 1      | 12     | 12     |
| R | Subtotal: Other Outcomes [N+O+P+Q]       | 57     | 122    | 179    | 179    |
| S | Total Outcomes [M+R]                     | 170    | 516    | 686    | 686    |
|   | Asilomar "Lite" Live Release Rate:       | 71.07% | 76.50% | 75.22% | 75.22% |
|   | Canine Asilomar "Lite" Live Release Rate |        |        | 71.07% | 71.07% |
|   | Feline Asilomar "Lite" Live Release Rate |        |        | 76.50% | 76.50% |

6/5/2024 12:04:05 PM

|                         | TOTAL           |                  |               | Canine       |                     |               | Feline       |                     |               |
|-------------------------|-----------------|------------------|---------------|--------------|---------------------|---------------|--------------|---------------------|---------------|
|                         | Live<br>Release | Live Release (%) | Change<br>(%) | Live Release | Live Release<br>(%) | Change<br>(%) | Live Release | Live Release<br>(%) | Change<br>(%) |
| May. 2024               | 507             | 75.22%           | NaN           | 113          | 71.07%              | NaN           | 394          | 76.50%              | NaN           |
| 5/1/2024 -<br>5/31/2024 | 686             | 75.22%           |               |              |                     |               |              |                     |               |