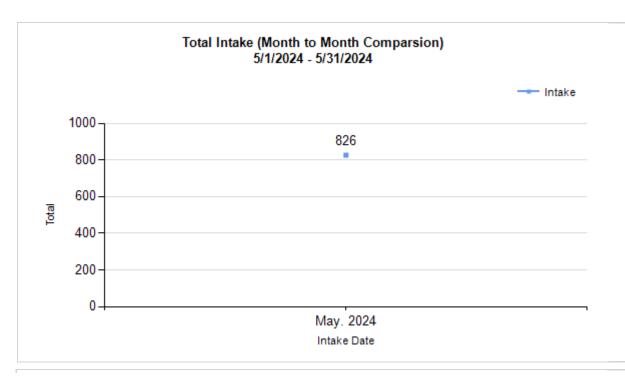

| Intake & Outcome Statistics |
|-----------------------------|
| (5/1/2024 - 5/31/2024)      |
| Pivoted by Intake & Outcome |

Month to Month Comparison

|   | ·                                         | Canine | Feline | Total | May. 2024 |
|---|-------------------------------------------|--------|--------|-------|-----------|
|   | LIVE INTAKE                               |        |        |       |           |
| В | Stray/At Large                            | 119    | 636    | 755   | 755       |
| С | Relinquished by Owner                     | 21     | 13     | 34    | 34        |
| D | Owner Intended Euthanasia                 | 2      | 0      | 2     | 2         |
| E | Transferred in from Agency (In State)     | 0      | 0      | 0     | 0         |
| E | Transferred in from Agency (Out of State) | 0      | 0      | 0     | 0         |
| F | Cruelty/Confiscate (Other Intakes)        | 12     | 12     | 24    | 24        |
| F | Born in the Shelter (Other Intakes)       | 0      | 4      | 4     | 4         |
| F | Returns (Other Intakes)                   | 5      | 2      | 7     | 7         |
| G | Total Live Intake [B+C+D+E+F]             | 159    | 667    | 826   | 826       |