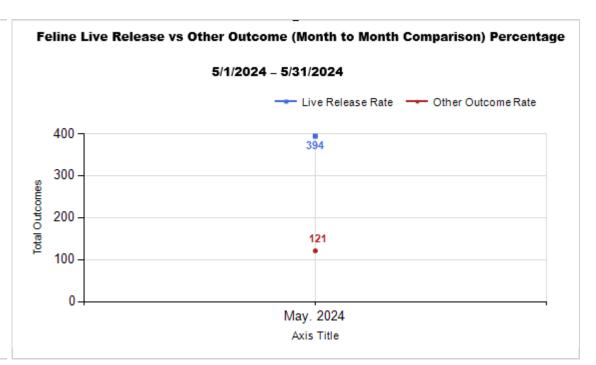

|   | OUTCOMES                                 |        |        |        |        |
|---|------------------------------------------|--------|--------|--------|--------|
| Н | Adoption                                 | 77     | 223    | 300    | 300    |
| I | Return to Owner                          | 17     | 5      | 22     | 22     |
| J | Transferred to Another Agency            | 19     | 9      | 28     | 28     |
| K | Return to Field                          | 0      | 157    | 157    | 157    |
| L | Other Live Outcomes                      | 0      | 0      | 0      | 0      |
| M | Subtotal: Live Outcomes [H+I+J+K+L]      | 113    | 394    | 507    | 507    |
| N | Died in Care                             | 0      | 23     | 23     | 23     |
| 0 | Lost in Care                             | 1      | 1      | 2      | 2      |
| Р | Shelter Euthanasia                       | 45     | 97     | 142    | 142    |
| Q | Owner Intended Euthanasia                | 11     | 1      | 12     | 12     |
| R | Subtotal: Other Outcomes [N+O+P+Q]       | 57     | 122    | 179    | 179    |
| S | Total Outcomes [M+R]                     | 170    | 516    | 686    | 686    |
|   | Asilomar "Lite" Live Release Rate:       | 71.07% | 76.50% | 75.22% | 75.22% |
|   | Canine Asilomar "Lite" Live Release Rate |        |        | 71.07% | 71.07% |
|   | Feline Asilomar "Lite" Live Release Rate |        |        | 76.50% | 76.50% |

6/5/2024 12:04:05 PM

|                         | TOTAL           |                  |               | Canine       |                     |               | Feline       |                     |               |
|-------------------------|-----------------|------------------|---------------|--------------|---------------------|---------------|--------------|---------------------|---------------|
|                         | Live<br>Release | Live Release (%) | Change<br>(%) | Live Release | Live Release<br>(%) | Change<br>(%) | Live Release | Live Release<br>(%) | Change<br>(%) |
| May. 2024               | 507             | 75.22%           | NaN           | 113          | 71.07%              | NaN           | 394          | 76.50%              | NaN           |
| 5/1/2024 -<br>5/31/2024 | 686             | 75.22%           |               |              |                     |               |              |                     |               |