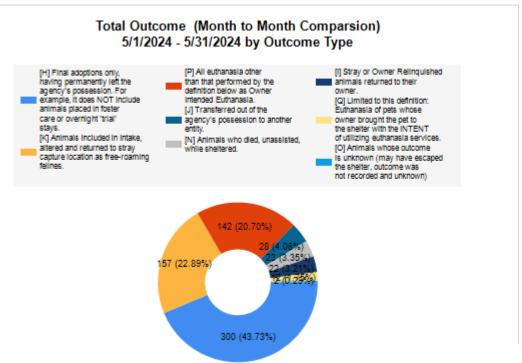

|   | OUTCOMES                                 |        |        |        |        |
|---|------------------------------------------|--------|--------|--------|--------|
| Н | Adoption                                 | 77     | 223    | 300    | 300    |
| I | Return to Owner                          | 17     | 5      | 22     | 22     |
| J | Transferred to Another Agency            | 19     | 9      | 28     | 28     |
| K | Return to Field                          | 0      | 157    | 157    | 157    |
| L | Other Live Outcomes                      | 0      | 0      | 0      | 0      |
| M | Subtotal: Live Outcomes [H+I+J+K+L]      | 113    | 394    | 507    | 507    |
| N | Died in Care                             | 0      | 23     | 23     | 23     |
| 0 | Lost in Care                             | 1      | 1      | 2      | 2      |
| Р | Shelter Euthanasia                       | 45     | 97     | 142    | 142    |
| Q | Owner Intended Euthanasia                | 11     | 1      | 12     | 12     |
| R | Subtotal: Other Outcomes [N+O+P+Q]       | 57     | 122    | 179    | 179    |
| S | Total Outcomes [M+R]                     | 170    | 516    | 686    | 686    |
|   | Asilomar "Lite" Live Release Rate:       | 71.07% | 76.50% | 75.22% | 75.22% |
|   | Canine Asilomar "Lite" Live Release Rate |        |        | 71.07% | 71.07% |
|   | Feline Asilomar "Lite" Live Release Rate |        |        | 76.50% | 76.50% |