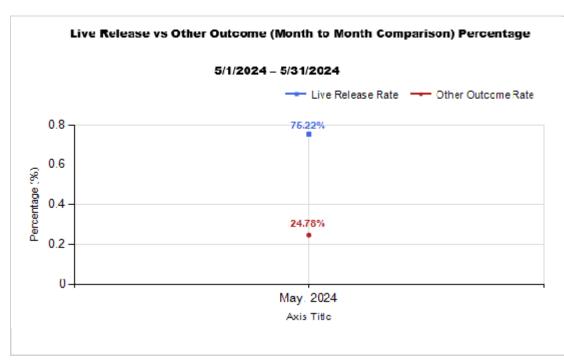

|   | OUTCOMES                                 |        |        |        |        |
|---|------------------------------------------|--------|--------|--------|--------|
| Н | Adoption                                 | 77     | 223    | 300    | 300    |
| I | Return to Owner                          | 17     | 5      | 22     | 22     |
| J | Transferred to Another Agency            | 19     | 9      | 28     | 28     |
| K | Return to Field                          | 0      | 157    | 157    | 157    |
| L | Other Live Outcomes                      | 0      | 0      | 0      | 0      |
| M | Subtotal: Live Outcomes [H+I+J+K+L]      | 113    | 394    | 507    | 507    |
| N | Died in Care                             | 0      | 23     | 23     | 23     |
| 0 | Lost in Care                             | 1      | 1      | 2      | 2      |
| Р | Shelter Euthanasia                       | 45     | 97     | 142    | 142    |
| Q | Owner Intended Euthanasia                | 11     | 1      | 12     | 12     |
| R | Subtotal: Other Outcomes [N+O+P+Q]       | 57     | 122    | 179    | 179    |
| S | Total Outcomes [M+R]                     | 170    | 516    | 686    | 686    |
|   | Asilomar "Lite" Live Release Rate:       | 71.07% | 76.50% | 75.22% | 75.22% |
|   | Canine Asilomar "Lite" Live Release Rate |        |        | 71.07% | 71.07% |
|   | Feline Asilomar "Lite" Live Release Rate |        |        | 76.50% | 76.50% |

Formula: M / (S subtract Q) 507 / ( 686 subtract 12 ) = 75.22%

|         | Intake | Statistics Pivoted by Species<br>(5/1/2024 - 5/31/2024) |       | Month to<br>Month<br>Comparison |
|---------|--------|---------------------------------------------------------|-------|---------------------------------|
| Species |        | Name                                                    | Total | May. 2024                       |
| Canine  | В      | Stray/At Large                                          | 119   | 119                             |
|         | С      | Relinquished by Owner                                   | 21    | 21                              |
|         | D      | Owner Intended Euthanasia                               | 2     | 2                               |
|         | E      | Transferred in from Agency (Out of State)               | 0     | 0                               |
|         | E      | Transferred in from Agency (In State)                   | 0     | 0                               |
|         | F      | Cruelty/Confiscate (Other Intakes)                      | 12    | 12                              |
|         | F      | Returns (Other Intakes)                                 | 5     | 5                               |
|         | F      | Born in the Shelter (Other Intakes)                     | 0     | 0                               |
|         |        | Canine Live Intake                                      | 159   | 159                             |
| Feline  | В      | Stray/At Large                                          | 636   | 636                             |
|         | С      | Relinquished by Owner                                   | 13    | 13                              |
|         | D      | Owner Intended Euthanasia                               | 0     | 0                               |
|         | E      | Transferred in from Agency (In State)                   | 0     | 0                               |
|         | E      | Transferred in from Agency (Out of State)               | 0     | 0                               |
|         | F      | Returns (Other Intakes)                                 | 2     | 2                               |
|         | F      | Cruelty/Confiscate (Other Intakes)                      | 12    | 12                              |
|         | F      | Born in the Shelter (Other Intakes)                     | 4     | 4                               |
|         |        | Feline Live Intake                                      | 667   | 667                             |
|         | В      | Stray/At Large                                          | 755   | 755                             |
|         | С      | Relinquished by Owner                                   | 34    | 34                              |
|         | D      | Owner Intended Euthanasia                               | 2     | 2                               |
|         | E      | Transferred in from Agency (In State)                   | 0     | 0                               |
|         | E      | Transferred in from Agency (Out of State)               | 0     | 0                               |
|         | F      | Cruelty/Confiscate (Other Intakes)                      | 24    | 24                              |
|         | F      | Returns (Other Intakes)                                 | 7     | 7                               |
|         | F      | Born in the Shelter (Other Intakes)                     | 4     | 4                               |
|         | G      | Total Live Intake                                       | 826   | 826                             |
|         |        |                                                         |       |                                 |