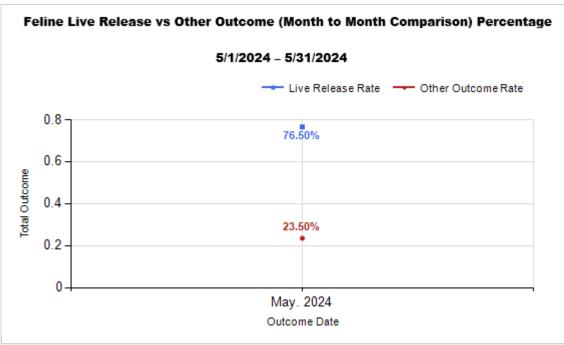

|   | OUTCOMES                                 |        |        |        |        |
|---|------------------------------------------|--------|--------|--------|--------|
| Н | Adoption                                 | 77     | 223    | 300    | 300    |
| I | Return to Owner                          | 17     | 5      | 22     | 22     |
| J | Transferred to Another Agency            | 19     | 9      | 28     | 28     |
| K | Return to Field                          | 0      | 157    | 157    | 157    |
| L | Other Live Outcomes                      | 0      | 0      | 0      | 0      |
| M | Subtotal: Live Outcomes [H+I+J+K+L]      | 113    | 394    | 507    | 507    |
| N | Died in Care                             | 0      | 23     | 23     | 23     |
| 0 | Lost in Care                             | 1      | 1      | 2      | 2      |
| Р | Shelter Euthanasia                       | 45     | 97     | 142    | 142    |
| Q | Owner Intended Euthanasia                | 11     | 1      | 12     | 12     |
| R | Subtotal: Other Outcomes [N+O+P+Q]       | 57     | 122    | 179    | 179    |
| S | Total Outcomes [M+R]                     | 170    | 516    | 686    | 686    |
|   | Asilomar "Lite" Live Release Rate:       | 71.07% | 76.50% | 75.22% | 75.22% |
|   | Canine Asilomar "Lite" Live Release Rate |        |        | 71.07% | 71.07% |
|   | Feline Asilomar "Lite" Live Release Rate |        |        | 76.50% | 76.50% |

6/5/2024 12:04:05 PM

|                         | TOTAL           |                  |               | Canine       |                     |               | Feline       |                     |               |
|-------------------------|-----------------|------------------|---------------|--------------|---------------------|---------------|--------------|---------------------|---------------|
|                         | Live<br>Release | Live Release (%) | Change<br>(%) | Live Release | Live Release<br>(%) | Change<br>(%) | Live Release | Live Release<br>(%) | Change<br>(%) |
| May. 2024               | 507             | 75.22%           | NaN           | 113          | 71.07%              | NaN           | 394          | 76.50%              | NaN           |
| 5/1/2024 -<br>5/31/2024 | 686             | 75.22%           |               |              |                     |               |              |                     |               |