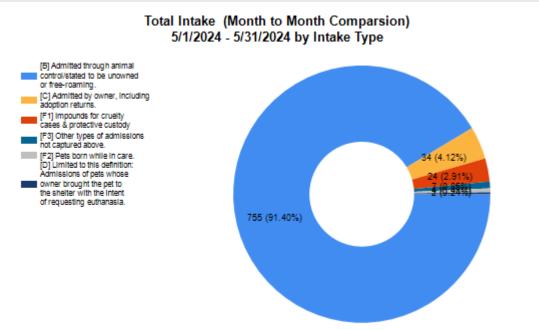

| Intake & Outcome Statistics |
|-----------------------------|
| (5/1/2024 - 5/31/2024)      |
| Pivoted by Intake & Outcome |

Month to Month Comparison

|   | ·                                         | Canine | Feline | Total | May. 2024 |
|---|-------------------------------------------|--------|--------|-------|-----------|
|   | LIVE INTAKE                               |        |        |       |           |
| В | Stray/At Large                            | 119    | 636    | 755   | 755       |
| С | Relinquished by Owner                     | 21     | 13     | 34    | 34        |
| D | Owner Intended Euthanasia                 | 2      | 0      | 2     | 2         |
| E | Transferred in from Agency (In State)     | 0      | 0      | 0     | 0         |
| E | Transferred in from Agency (Out of State) | 0      | 0      | 0     | 0         |
| F | Cruelty/Confiscate (Other Intakes)        | 12     | 12     | 24    | 24        |
| F | Born in the Shelter (Other Intakes)       | 0      | 4      | 4     | 4         |
| F | Returns (Other Intakes)                   | 5      | 2      | 7     | 7         |
| G | Total Live Intake [B+C+D+E+F]             | 159    | 667    | 826   | 826       |