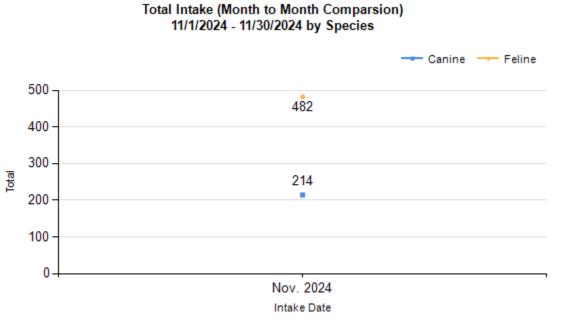

Intake & Outcome Statistics (11/1/2024 - 11/30/2024) Pivoted by Intake & Outcome Month to Month

|   | (11/1/2024 - 11/30/2024)<br>Pivoted by Intake & Outcome |        | Comparison |       |           |
|---|---------------------------------------------------------|--------|------------|-------|-----------|
|   | Fivoled by intake & Outcome                             | Canine | Feline     | Total | Nov. 2024 |
|   | LIVE INTAKE                                             |        |            |       |           |
| В | Stray/At Large                                          | 151    | 460        | 611   | 611       |
| С | Relinquished by Owner                                   | 34     | 8          | 42    | 42        |
| D | Owner Intended Euthanasia                               | 0      | 0          | 0     | 0         |
| E | Transferred in from Agency (In State)                   | 1      | 0          | 1     | 1         |
| E | Transferred in from Agency (Out of State)               | 0      | 0          | 0     | 0         |
| F | Cruelty/Confiscate (Other Intakes)                      | 22     | 7          | 29    | 29        |
| F | Born in the Shelter (Other Intakes)                     | 0      | 0          | 0     | 0         |
| F | Returns (Other Intakes)                                 | 6      | 7          | 13    | 13        |
| G | Total Live Intake [B+C+D+E+F]                           | 214    | 482        | 696   | 696       |

Formula: M / (S subtract Q) 584 / ( 692 subtract 12 ) = 85.88%

12/4/2024 9:59:10 AM

|          | Intake                               | Statistics Pivoted by Species<br>(11/1/2024 - 11/30/2024) |       | Month to<br>Month<br>Comparison |
|----------|--------------------------------------|-----------------------------------------------------------|-------|---------------------------------|
| Species  |                                      | Name                                                      | Total | Nov. 2024                       |
| Canine   | В                                    | Stray/At Large                                            | 151   | 151                             |
|          | С                                    | Relinquished by Owner                                     | 34    | 34                              |
|          | D                                    | Owner Intended Euthanasia                                 | 0     | 0                               |
|          | E                                    | Transferred in from Agency (In State)                     | 1     | 1                               |
|          | E                                    | Transferred in from Agency (Out of State)                 | 0     | 0                               |
|          | F                                    | Cruelty/Confiscate (Other Intakes)                        | 22    | 22                              |
|          | F                                    | Returns (Other Intakes)                                   | 6     | 6                               |
|          | F                                    | Born in the Shelter (Other Intakes)                       | 0     | 0                               |
|          |                                      | Canine Live Intake                                        | 214   | 214                             |
| Feline   | В                                    | Stray/At Large                                            | 460   | 460                             |
|          | С                                    | Relinquished by Owner                                     | 8     | 8                               |
|          | D                                    | Owner Intended Euthanasia                                 | 0     | 0                               |
|          | E                                    | Transferred in from Agency (In State)                     | 0     | 0                               |
|          | E                                    | Transferred in from Agency (Out of State)                 | 0     | 0                               |
|          | F                                    | Returns (Other Intakes)                                   | 7     | 7                               |
|          | F Cruelty/Confiscate (Other Intakes) |                                                           | 7     | 7                               |
| F Born i |                                      | Born in the Shelter (Other Intakes)                       | 0     | 0                               |
|          |                                      | Feline Live Intake                                        | 482   | 482                             |
|          | В                                    | Stray/At Large                                            | 611   | 611                             |
|          | С                                    | Relinquished by Owner                                     | 42    | 42                              |
|          | D                                    | Owner Intended Euthanasia                                 | 0     | 0                               |
|          | E                                    | Transferred in from Agency (In State)                     | 1     | 1                               |
|          | E                                    | Transferred in from Agency (Out of State)                 | 0     | 0                               |
|          | F                                    | Cruelty/Confiscate (Other Intakes)                        | 29    | 29                              |
|          | F                                    | Returns (Other Intakes)                                   | 13    | 13                              |
|          | F                                    | Born in the Shelter (Other Intakes)                       | 0     | 0                               |
|          | G                                    | Total Live Intake                                         | 696   | 696                             |
|          |                                      |                                                           |       |                                 |