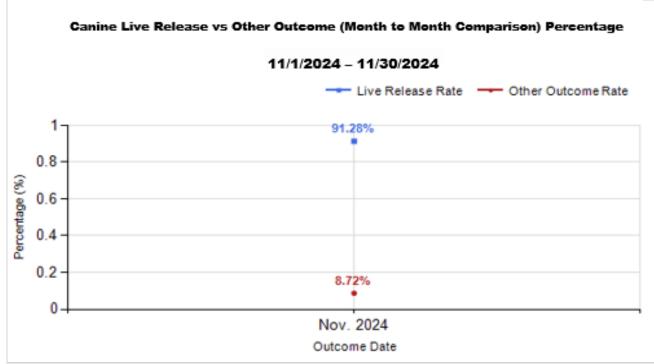

|   | OUTCOMES                                 |        |        |        |        |
|---|------------------------------------------|--------|--------|--------|--------|
| Н | Adoption                                 | 103    | 199    | 302    | 302    |
| ı | Return to Owner                          | 43     | 5      | 48     | 48     |
| J | Transferred to Another Agency            | 53     | 4      | 57     | 57     |
| K | Return to Field                          | 0      | 177    | 177    | 177    |
| L | Other Live Outcomes                      | 0      | 0      | 0      | 0      |
| M | Subtotal: Live Outcomes [H+I+J+K+L]      | 199    | 385    | 584    | 584    |
| N | Died in Care                             | 3      | 15     | 18     | 18     |
| 0 | Lost in Care                             | 0      | 1      | 1      | 1      |
| Р | Shelter Euthanasia                       | 16     | 61     | 77     | 77     |
| Q | Owner Intended Euthanasia                | 11     | 1      | 12     | 12     |
| R | Subtotal: Other Outcomes [N+O+P+Q]       | 30     | 78     | 108    | 108    |
| S | Total Outcomes [M+R]                     | 229    | 463    | 692    | 692    |
|   | Asilomar "Lite" Live Release Rate:       | 91.28% | 83.33% | 85.88% | 85.88% |
|   | Canine Asilomar "Lite" Live Release Rate |        |        | 91.28% | 91.28% |
|   | Feline Asilomar "Lite" Live Release Rate |        |        | 83.33% | 83.33% |

12/4/2024 9:59:10 AM

|                           | TOTAL           |                  |               | Canine       |                     |               | Feline       |                     |               |
|---------------------------|-----------------|------------------|---------------|--------------|---------------------|---------------|--------------|---------------------|---------------|
|                           | Live<br>Release | Live Release (%) | Change<br>(%) | Live Release | Live Release<br>(%) | Change<br>(%) | Live Release | Live Release<br>(%) | Change<br>(%) |
| Nov. 2024                 | 584             | 85.88%           | NaN           | 199          | 91.28%              | NaN           | 385          | 83.33%              | NaN           |
| 11/1/2024 -<br>11/30/2024 | 692             | 85.88%           |               |              |                     |               |              |                     |               |