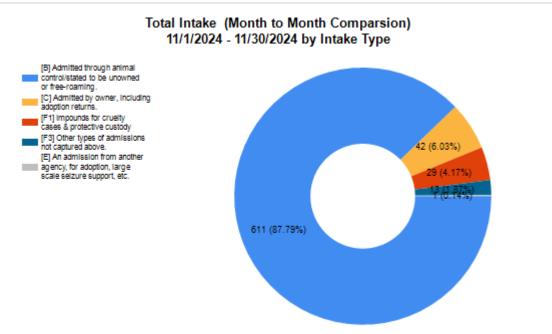

Intake & Outcome Statistics (11/1/2024 - 11/30/2024) Pivoted by Intake & Outcome Month to Month

|   | (11/1/2024 - 11/30/2024)<br>Pivoted by Intake & Outcome |        | Comparison |       |           |
|---|---------------------------------------------------------|--------|------------|-------|-----------|
|   | Fivoled by intake & Outcome                             | Canine | Feline     | Total | Nov. 2024 |
|   | LIVE INTAKE                                             |        |            |       |           |
| В | Stray/At Large                                          | 151    | 460        | 611   | 611       |
| С | Relinquished by Owner                                   | 34     | 8          | 42    | 42        |
| D | Owner Intended Euthanasia                               | 0      | 0          | 0     | 0         |
| E | Transferred in from Agency (In State)                   | 1      | 0          | 1     | 1         |
| E | Transferred in from Agency (Out of State)               | 0      | 0          | 0     | 0         |
| F | Cruelty/Confiscate (Other Intakes)                      | 22     | 7          | 29    | 29        |
| F | Born in the Shelter (Other Intakes)                     | 0      | 0          | 0     | 0         |
| F | Returns (Other Intakes)                                 | 6      | 7          | 13    | 13        |
| G | Total Live Intake [B+C+D+E+F]                           | 214    | 482        | 696   | 696       |

Formula: M / (S subtract Q) 584 / ( 692 subtract 12 ) = 85.88%

12/4/2024 9:59:10 AM

|          | Intake                               | Statistics Pivoted by Species<br>(11/1/2024 - 11/30/2024) |       | Month to<br>Month<br>Comparison |
|----------|--------------------------------------|-----------------------------------------------------------|-------|---------------------------------|
| Species  |                                      | Name                                                      | Total | Nov. 2024                       |
| Canine   | В                                    | Stray/At Large                                            | 151   | 151                             |
|          | С                                    | Relinquished by Owner                                     | 34    | 34                              |
|          | D                                    | Owner Intended Euthanasia                                 | 0     | 0                               |
|          | E                                    | Transferred in from Agency (In State)                     | 1     | 1                               |
|          | E                                    | Transferred in from Agency (Out of State)                 | 0     | 0                               |
|          | F                                    | Cruelty/Confiscate (Other Intakes)                        | 22    | 22                              |
|          | F                                    | Returns (Other Intakes)                                   | 6     | 6                               |
|          | F                                    | Born in the Shelter (Other Intakes)                       | 0     | 0                               |
|          |                                      | Canine Live Intake                                        | 214   | 214                             |
| Feline   | В                                    | Stray/At Large                                            | 460   | 460                             |
|          | С                                    | Relinquished by Owner                                     | 8     | 8                               |
|          | D                                    | Owner Intended Euthanasia                                 | 0     | 0                               |
|          | E                                    | Transferred in from Agency (In State)                     | 0     | 0                               |
|          | E                                    | Transferred in from Agency (Out of State)                 | 0     | 0                               |
|          | F                                    | Returns (Other Intakes)                                   | 7     | 7                               |
|          | F Cruelty/Confiscate (Other Intakes) |                                                           | 7     | 7                               |
| F Born i |                                      | Born in the Shelter (Other Intakes)                       | 0     | 0                               |
|          |                                      | Feline Live Intake                                        | 482   | 482                             |
|          | В                                    | Stray/At Large                                            | 611   | 611                             |
|          | С                                    | Relinquished by Owner                                     | 42    | 42                              |
|          | D                                    | Owner Intended Euthanasia                                 | 0     | 0                               |
|          | E                                    | Transferred in from Agency (In State)                     | 1     | 1                               |
|          | E                                    | Transferred in from Agency (Out of State)                 | 0     | 0                               |
|          | F                                    | Cruelty/Confiscate (Other Intakes)                        | 29    | 29                              |
|          | F                                    | Returns (Other Intakes)                                   | 13    | 13                              |
|          | F                                    | Born in the Shelter (Other Intakes)                       | 0     | 0                               |
|          | G                                    | Total Live Intake                                         | 696   | 696                             |
|          |                                      |                                                           |       |                                 |