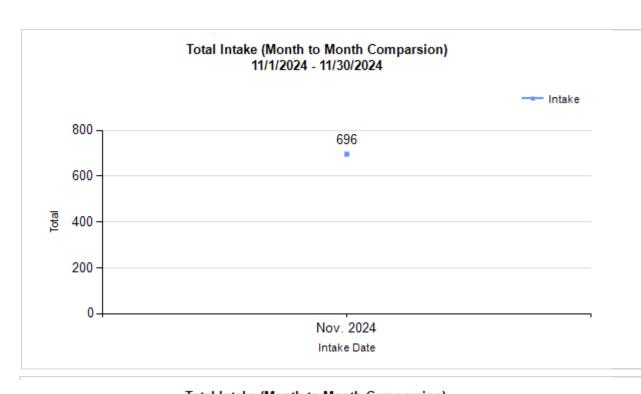

Intake & Outcome Statistics (11/1/2024 - 11/30/2024) Pivoted by Intake & Outcome Month to Month

|   | (11/1/2024 - 11/30/2024)<br>Pivoted by Intake & Outcome |        | Comparison |       |           |
|---|---------------------------------------------------------|--------|------------|-------|-----------|
|   | Fivoled by intake & Outcome                             | Canine | Feline     | Total | Nov. 2024 |
|   | LIVE INTAKE                                             |        |            |       |           |
| В | Stray/At Large                                          | 151    | 460        | 611   | 611       |
| С | Relinquished by Owner                                   | 34     | 8          | 42    | 42        |
| D | Owner Intended Euthanasia                               | 0      | 0          | 0     | 0         |
| E | Transferred in from Agency (In State)                   | 1      | 0          | 1     | 1         |
| E | Transferred in from Agency (Out of State)               | 0      | 0          | 0     | 0         |
| F | Cruelty/Confiscate (Other Intakes)                      | 22     | 7          | 29    | 29        |
| F | Born in the Shelter (Other Intakes)                     | 0      | 0          | 0     | 0         |
| F | Returns (Other Intakes)                                 | 6      | 7          | 13    | 13        |
| G | Total Live Intake [B+C+D+E+F]                           | 214    | 482        | 696   | 696       |