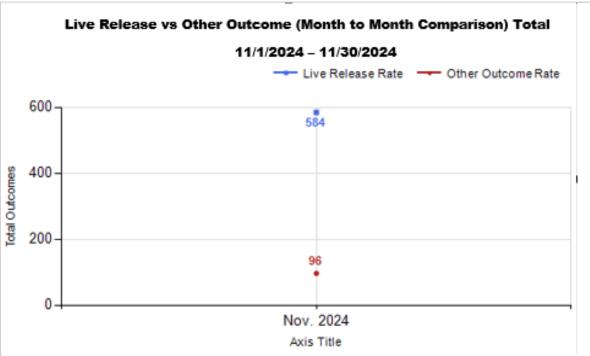

|   | OUTCOMES                                 |        |        |        |        |
|---|------------------------------------------|--------|--------|--------|--------|
| Н | Adoption                                 | 103    | 199    | 302    | 302    |
| ı | Return to Owner                          | 43     | 5      | 48     | 48     |
| J | Transferred to Another Agency            | 53     | 4      | 57     | 57     |
| K | Return to Field                          | 0      | 177    | 177    | 177    |
| L | Other Live Outcomes                      | 0      | 0      | 0      | 0      |
| M | Subtotal: Live Outcomes [H+I+J+K+L]      | 199    | 385    | 584    | 584    |
| N | Died in Care                             | 3      | 15     | 18     | 18     |
| 0 | Lost in Care                             | 0      | 1      | 1      | 1      |
| Р | Shelter Euthanasia                       | 16     | 61     | 77     | 77     |
| Q | Owner Intended Euthanasia                | 11     | 1      | 12     | 12     |
| R | Subtotal: Other Outcomes [N+O+P+Q]       | 30     | 78     | 108    | 108    |
| S | Total Outcomes [M+R]                     | 229    | 463    | 692    | 692    |
|   | Asilomar "Lite" Live Release Rate:       | 91.28% | 83.33% | 85.88% | 85.88% |
|   | Canine Asilomar "Lite" Live Release Rate |        |        | 91.28% | 91.28% |
|   | Feline Asilomar "Lite" Live Release Rate |        |        | 83.33% | 83.33% |

12/4/2024 9:59:10 AM

|                           | TOTAL           |                  |               | Canine       |                     |               | Feline       |                     |               |
|---------------------------|-----------------|------------------|---------------|--------------|---------------------|---------------|--------------|---------------------|---------------|
|                           | Live<br>Release | Live Release (%) | Change<br>(%) | Live Release | Live Release<br>(%) | Change<br>(%) | Live Release | Live Release<br>(%) | Change<br>(%) |
| Nov. 2024                 | 584             | 85.88%           | NaN           | 199          | 91.28%              | NaN           | 385          | 83.33%              | NaN           |
| 11/1/2024 -<br>11/30/2024 | 692             | 85.88%           |               |              |                     |               |              |                     |               |