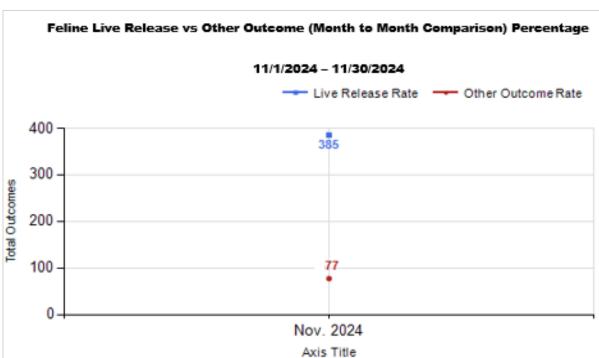

|   | OUTCOMES                                 |        |        |        |        |
|---|------------------------------------------|--------|--------|--------|--------|
| Н | Adoption                                 | 103    | 199    | 302    | 302    |
| ı | Return to Owner                          | 43     | 5      | 48     | 48     |
| J | Transferred to Another Agency            | 53     | 4      | 57     | 57     |
| K | Return to Field                          | 0      | 177    | 177    | 177    |
| L | Other Live Outcomes                      | 0      | 0      | 0      | 0      |
| M | Subtotal: Live Outcomes [H+I+J+K+L]      | 199    | 385    | 584    | 584    |
| N | Died in Care                             | 3      | 15     | 18     | 18     |
| 0 | Lost in Care                             | 0      | 1      | 1      | 1      |
| Р | Shelter Euthanasia                       | 16     | 61     | 77     | 77     |
| Q | Owner Intended Euthanasia                | 11     | 1      | 12     | 12     |
| R | Subtotal: Other Outcomes [N+O+P+Q]       | 30     | 78     | 108    | 108    |
| S | Total Outcomes [M+R]                     | 229    | 463    | 692    | 692    |
|   | Asilomar "Lite" Live Release Rate:       | 91.28% | 83.33% | 85.88% | 85.88% |
|   | Canine Asilomar "Lite" Live Release Rate |        |        | 91.28% | 91.28% |
|   | Feline Asilomar "Lite" Live Release Rate |        |        | 83.33% | 83.33% |