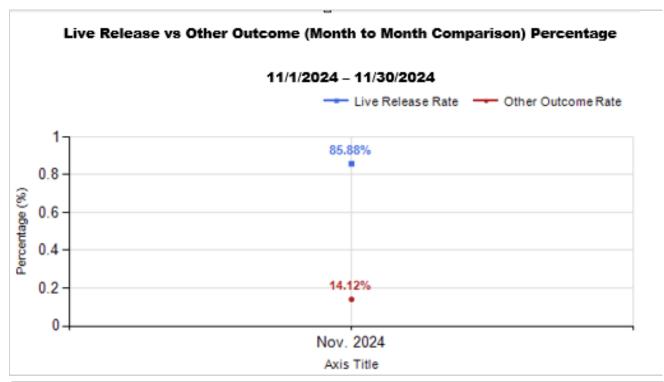

|   | OUTCOMES                                 |        |        |        |        |
|---|------------------------------------------|--------|--------|--------|--------|
| Н | Adoption                                 | 103    | 199    | 302    | 302    |
| ı | Return to Owner                          | 43     | 5      | 48     | 48     |
| J | Transferred to Another Agency            | 53     | 4      | 57     | 57     |
| K | Return to Field                          | 0      | 177    | 177    | 177    |
| L | Other Live Outcomes                      | 0      | 0      | 0      | 0      |
| M | Subtotal: Live Outcomes [H+I+J+K+L]      | 199    | 385    | 584    | 584    |
| N | Died in Care                             | 3      | 15     | 18     | 18     |
| 0 | Lost in Care                             | 0      | 1      | 1      | 1      |
| Р | Shelter Euthanasia                       | 16     | 61     | 77     | 77     |
| Q | Owner Intended Euthanasia                | 11     | 1      | 12     | 12     |
| R | Subtotal: Other Outcomes [N+O+P+Q]       | 30     | 78     | 108    | 108    |
| S | Total Outcomes [M+R]                     | 229    | 463    | 692    | 692    |
|   | Asilomar "Lite" Live Release Rate:       | 91.28% | 83.33% | 85.88% | 85.88% |
|   | Canine Asilomar "Lite" Live Release Rate |        |        | 91.28% | 91.28% |
|   | Feline Asilomar "Lite" Live Release Rate |        |        | 83.33% | 83.33% |

Formula: M / (S subtract Q) 584 / ( 692 subtract 12 ) = 85.88%

12/4/2024 9:59:10 AM

|          | Intake                               | Statistics Pivoted by Species<br>(11/1/2024 - 11/30/2024) |       | Month to<br>Month<br>Comparison |
|----------|--------------------------------------|-----------------------------------------------------------|-------|---------------------------------|
| Species  |                                      | Name                                                      | Total | Nov. 2024                       |
| Canine   | В                                    | Stray/At Large                                            | 151   | 151                             |
|          | С                                    | Relinquished by Owner                                     | 34    | 34                              |
|          | D                                    | Owner Intended Euthanasia                                 | 0     | 0                               |
|          | E                                    | Transferred in from Agency (In State)                     | 1     | 1                               |
|          | E                                    | Transferred in from Agency (Out of State)                 | 0     | 0                               |
|          | F                                    | Cruelty/Confiscate (Other Intakes)                        | 22    | 22                              |
|          | F                                    | Returns (Other Intakes)                                   | 6     | 6                               |
|          | F                                    | Born in the Shelter (Other Intakes)                       | 0     | 0                               |
|          |                                      | Canine Live Intake                                        | 214   | 214                             |
| Feline   | В                                    | Stray/At Large                                            | 460   | 460                             |
|          | С                                    | Relinquished by Owner                                     | 8     | 8                               |
|          | D                                    | Owner Intended Euthanasia                                 | 0     | 0                               |
|          | E                                    | Transferred in from Agency (In State)                     | 0     | 0                               |
|          | E                                    | Transferred in from Agency (Out of State)                 | 0     | 0                               |
|          | F                                    | Returns (Other Intakes)                                   | 7     | 7                               |
|          | F Cruelty/Confiscate (Other Intakes) |                                                           | 7     | 7                               |
| F Born i |                                      | Born in the Shelter (Other Intakes)                       | 0     | 0                               |
|          |                                      | Feline Live Intake                                        | 482   | 482                             |
|          | В                                    | Stray/At Large                                            | 611   | 611                             |
|          | С                                    | Relinquished by Owner                                     | 42    | 42                              |
|          | D                                    | Owner Intended Euthanasia                                 | 0     | 0                               |
|          | E                                    | Transferred in from Agency (In State)                     | 1     | 1                               |
|          | E                                    | Transferred in from Agency (Out of State)                 | 0     | 0                               |
|          | F                                    | Cruelty/Confiscate (Other Intakes)                        | 29    | 29                              |
|          | F                                    | Returns (Other Intakes)                                   | 13    | 13                              |
|          | F                                    | Born in the Shelter (Other Intakes)                       | 0     | 0                               |
|          | G                                    | Total Live Intake                                         | 696   | 696                             |
|          |                                      |                                                           |       |                                 |