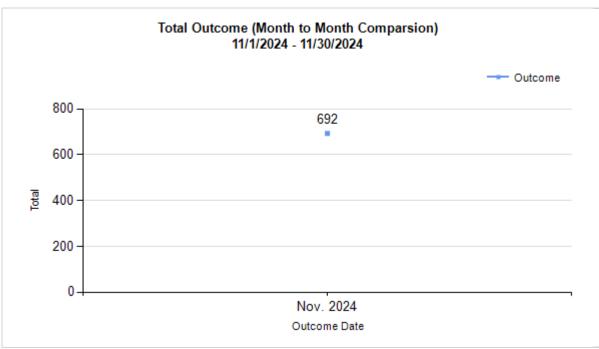

|   | OUTCOMES                                 |        |        |        |        |
|---|------------------------------------------|--------|--------|--------|--------|
| Н | Adoption                                 | 103    | 199    | 302    | 302    |
| ı | Return to Owner                          | 43     | 5      | 48     | 48     |
| J | Transferred to Another Agency            | 53     | 4      | 57     | 57     |
| K | Return to Field                          | 0      | 177    | 177    | 177    |
| L | Other Live Outcomes                      | 0      | 0      | 0      | 0      |
| M | Subtotal: Live Outcomes [H+I+J+K+L]      | 199    | 385    | 584    | 584    |
| N | Died in Care                             | 3      | 15     | 18     | 18     |
| 0 | Lost in Care                             | 0      | 1      | 1      | 1      |
| Р | Shelter Euthanasia                       | 16     | 61     | 77     | 77     |
| Q | Owner Intended Euthanasia                | 11     | 1      | 12     | 12     |
| R | Subtotal: Other Outcomes [N+O+P+Q]       | 30     | 78     | 108    | 108    |
| S | Total Outcomes [M+R]                     | 229    | 463    | 692    | 692    |
|   | Asilomar "Lite" Live Release Rate:       | 91.28% | 83.33% | 85.88% | 85.88% |
|   | Canine Asilomar "Lite" Live Release Rate |        |        | 91.28% | 91.28% |
|   | Feline Asilomar "Lite" Live Release Rate |        |        | 83.33% | 83.33% |

12/4/2024 9:59:10 AM

| <b>Outcome Statistics Pivoted by Species</b> |
|----------------------------------------------|
| (11/1/2024 - 11/30/2024                      |

Month to Month Comparison

|         |   | <u> </u>                      |       | Comparison |
|---------|---|-------------------------------|-------|------------|
| Species |   | Name                          | Total | Nov. 2024  |
| Canine  | Н | Adoption                      | 103   | 103        |
|         | I | Return to Owner               | 43    | 43         |
|         | J | Transferred to Another Agency | 53    | 53         |
|         | K | Return to Field               | 0     | 0          |
|         | L | Other Live Outcomes           | 0     | 0          |
|         | М | Subtotal: Live Outcomes       | 199   | 199        |
|         | N | Died in Care                  | 3     | 3          |
|         | 0 | Lost in Care                  | 0     | 0          |
|         | Р | Shelter Euthanasia            | 16    | 16         |
|         | Q | Owner Intended Euthanasia     | 11    | 11         |
|         | R | Subtotal: Other Outcomes      | 30    | 30         |
|         |   | Canine Total Outcome          | 229   | 229        |
| Feline  | Н | Adoption                      | 199   | 199        |
|         | ı | Return to Owner               | 5     | 5          |
|         | J | Transferred to Another Agency | 4     | 4          |
|         | K | Return to Field               | 177   | 177        |
|         | L | Other Live Outcomes           | 0     | 0          |
|         | М | Subtotal: Live Outcomes       | 385   | 385        |
|         | N | Died in Care                  | 15    | 15         |
|         | 0 | Lost in Care                  | 1     | 1          |
|         | Р | Shelter Euthanasia            | 61    | 61         |
|         | Q | Owner Intended Euthanasia     | 1     | 1          |
|         | R | Subtotal: Other Outcomes      | 78    | 78         |
|         |   | Feline Total Outcome          | 463   | 463        |
|         | Н | Adoption                      | 302   | 302        |
|         | ı | Return to Owner               | 48    | 48         |
|         | J | Transferred to Another Agency | 57    | 57         |
|         | K | Return to Field               | 177   | 177        |
|         | L | Other Live Outcomes           | 0     | 0          |
|         | N | Died in Care                  | 18    | 18         |
|         | 0 | Lost in Care                  | 1     | 1          |
|         | Р | Shelter Euthanasia            | 77    | 77         |
|         | Q | Owner Intended Euthanasia     | 12    |            |
|         | S | Total Outcome                 | 692   | 692        |
|         |   | Total Guidollio               | 032   | 032        |
|         |   |                               |       |            |
|         |   |                               |       |            |