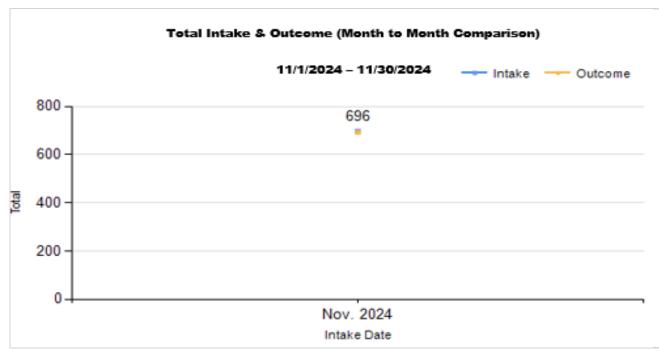

Intake & Outcome Statistics (11/1/2024 - 11/30/2024) Pivoted by Intake & Outcome Month to Month

|   | (11/1/2024 - 11/30/2024)<br>Pivoted by Intake & Outcome |        | Comparison |       |           |
|---|---------------------------------------------------------|--------|------------|-------|-----------|
|   | Fivoled by intake & Outcome                             | Canine | Feline     | Total | Nov. 2024 |
|   | LIVE INTAKE                                             |        |            |       |           |
| В | Stray/At Large                                          | 151    | 460        | 611   | 611       |
| С | Relinquished by Owner                                   | 34     | 8          | 42    | 42        |
| D | Owner Intended Euthanasia                               | 0      | 0          | 0     | 0         |
| E | Transferred in from Agency (In State)                   | 1      | 0          | 1     | 1         |
| E | Transferred in from Agency (Out of State)               | 0      | 0          | 0     | 0         |
| F | Cruelty/Confiscate (Other Intakes)                      | 22     | 7          | 29    | 29        |
| F | Born in the Shelter (Other Intakes)                     | 0      | 0          | 0     | 0         |
| F | Returns (Other Intakes)                                 | 6      | 7          | 13    | 13        |
| G | Total Live Intake [B+C+D+E+F]                           | 214    | 482        | 696   | 696       |