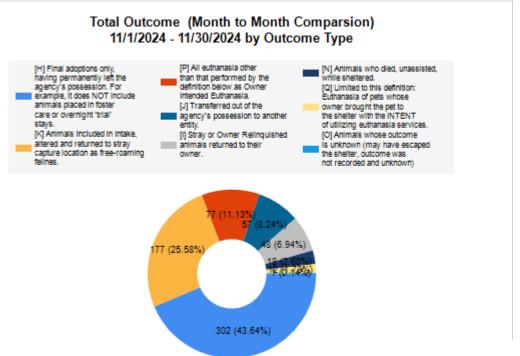

|   | OUTCOMES                                 |        |        |        |        |
|---|------------------------------------------|--------|--------|--------|--------|
| Н | Adoption                                 | 103    | 199    | 302    | 302    |
| ı | Return to Owner                          | 43     | 5      | 48     | 48     |
| J | Transferred to Another Agency            | 53     | 4      | 57     | 57     |
| K | Return to Field                          | 0      | 177    | 177    | 177    |
| L | Other Live Outcomes                      | 0      | 0      | 0      | 0      |
| M | Subtotal: Live Outcomes [H+I+J+K+L]      | 199    | 385    | 584    | 584    |
| N | Died in Care                             | 3      | 15     | 18     | 18     |
| 0 | Lost in Care                             | 0      | 1      | 1      | 1      |
| Р | Shelter Euthanasia                       | 16     | 61     | 77     | 77     |
| Q | Owner Intended Euthanasia                | 11     | 1      | 12     | 12     |
| R | Subtotal: Other Outcomes [N+O+P+Q]       | 30     | 78     | 108    | 108    |
| S | Total Outcomes [M+R]                     | 229    | 463    | 692    | 692    |
|   | Asilomar "Lite" Live Release Rate:       | 91.28% | 83.33% | 85.88% | 85.88% |
|   | Canine Asilomar "Lite" Live Release Rate |        |        | 91.28% | 91.28% |
|   | Feline Asilomar "Lite" Live Release Rate |        |        | 83.33% | 83.33% |