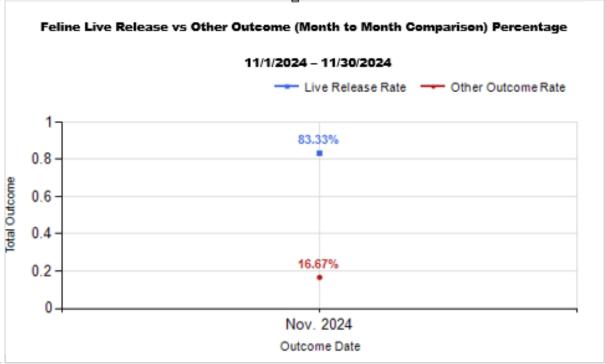

|   | OUTCOMES                                 |        |        |        |        |
|---|------------------------------------------|--------|--------|--------|--------|
| Н | Adoption                                 | 103    | 199    | 302    | 302    |
| ı | Return to Owner                          | 43     | 5      | 48     | 48     |
| J | Transferred to Another Agency            | 53     | 4      | 57     | 57     |
| K | Return to Field                          | 0      | 177    | 177    | 177    |
| L | Other Live Outcomes                      | 0      | 0      | 0      | 0      |
| M | Subtotal: Live Outcomes [H+I+J+K+L]      | 199    | 385    | 584    | 584    |
| N | Died in Care                             | 3      | 15     | 18     | 18     |
| 0 | Lost in Care                             | 0      | 1      | 1      | 1      |
| Р | Shelter Euthanasia                       | 16     | 61     | 77     | 77     |
| Q | Owner Intended Euthanasia                | 11     | 1      | 12     | 12     |
| R | Subtotal: Other Outcomes [N+O+P+Q]       | 30     | 78     | 108    | 108    |
| S | Total Outcomes [M+R]                     | 229    | 463    | 692    | 692    |
|   | Asilomar "Lite" Live Release Rate:       | 91.28% | 83.33% | 85.88% | 85.88% |
|   | Canine Asilomar "Lite" Live Release Rate |        |        | 91.28% | 91.28% |
|   | Feline Asilomar "Lite" Live Release Rate |        |        | 83.33% | 83.33% |

12/4/2024 9:59:10 AM

|                           | TOTAL           |                  |               | Canine       |                     |               | Feline       |                     |               |
|---------------------------|-----------------|------------------|---------------|--------------|---------------------|---------------|--------------|---------------------|---------------|
|                           | Live<br>Release | Live Release (%) | Change<br>(%) | Live Release | Live Release<br>(%) | Change<br>(%) | Live Release | Live Release<br>(%) | Change<br>(%) |
| Nov. 2024                 | 584             | 85.88%           | NaN           | 199          | 91.28%              | NaN           | 385          | 83.33%              | NaN           |
| 11/1/2024 -<br>11/30/2024 | 692             | 85.88%           |               |              |                     |               |              |                     |               |