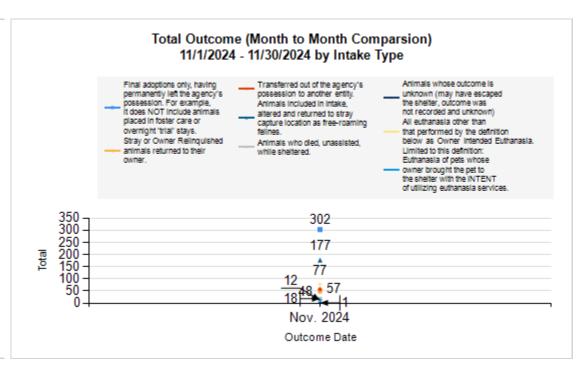

|   | OUTCOMES                                 |        |        |        |        |
|---|------------------------------------------|--------|--------|--------|--------|
| Н | Adoption                                 | 103    | 199    | 302    | 302    |
| ı | Return to Owner                          | 43     | 5      | 48     | 48     |
| J | Transferred to Another Agency            | 53     | 4      | 57     | 57     |
| K | Return to Field                          | 0      | 177    | 177    | 177    |
| L | Other Live Outcomes                      | 0      | 0      | 0      | 0      |
| M | Subtotal: Live Outcomes [H+I+J+K+L]      | 199    | 385    | 584    | 584    |
| N | Died in Care                             | 3      | 15     | 18     | 18     |
| 0 | Lost in Care                             | 0      | 1      | 1      | 1      |
| Р | Shelter Euthanasia                       | 16     | 61     | 77     | 77     |
| Q | Owner Intended Euthanasia                | 11     | 1      | 12     | 12     |
| R | Subtotal: Other Outcomes [N+O+P+Q]       | 30     | 78     | 108    | 108    |
| S | Total Outcomes [M+R]                     | 229    | 463    | 692    | 692    |
|   | Asilomar "Lite" Live Release Rate:       | 91.28% | 83.33% | 85.88% | 85.88% |
|   | Canine Asilomar "Lite" Live Release Rate |        |        | 91.28% | 91.28% |
|   | Feline Asilomar "Lite" Live Release Rate |        |        | 83.33% | 83.33% |