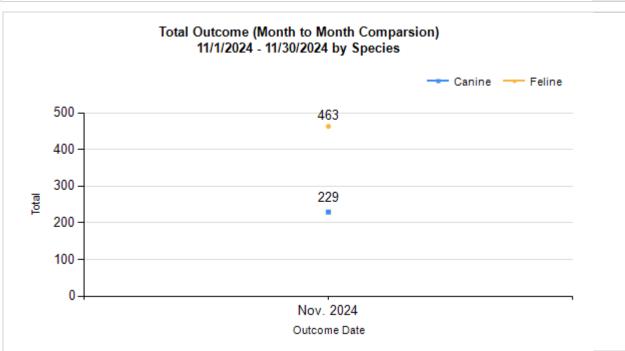

|   | OUTCOMES                                 |        |        |        |        |
|---|------------------------------------------|--------|--------|--------|--------|
| Н | Adoption                                 | 103    | 199    | 302    | 302    |
| ı | Return to Owner                          | 43     | 5      | 48     | 48     |
| J | Transferred to Another Agency            | 53     | 4      | 57     | 57     |
| K | Return to Field                          | 0      | 177    | 177    | 177    |
| L | Other Live Outcomes                      | 0      | 0      | 0      | 0      |
| M | Subtotal: Live Outcomes [H+I+J+K+L]      | 199    | 385    | 584    | 584    |
| N | Died in Care                             | 3      | 15     | 18     | 18     |
| 0 | Lost in Care                             | 0      | 1      | 1      | 1      |
| Р | Shelter Euthanasia                       | 16     | 61     | 77     | 77     |
| Q | Owner Intended Euthanasia                | 11     | 1      | 12     | 12     |
| R | Subtotal: Other Outcomes [N+O+P+Q]       | 30     | 78     | 108    | 108    |
| S | Total Outcomes [M+R]                     | 229    | 463    | 692    | 692    |
|   | Asilomar "Lite" Live Release Rate:       | 91.28% | 83.33% | 85.88% | 85.88% |
|   | Canine Asilomar "Lite" Live Release Rate |        |        | 91.28% | 91.28% |
|   | Feline Asilomar "Lite" Live Release Rate |        |        | 83.33% | 83.33% |