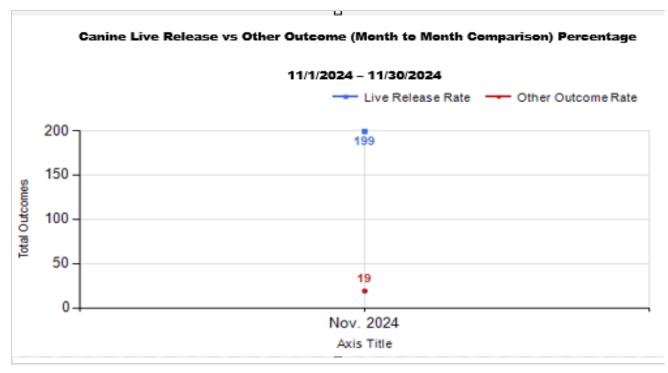

|   | OUTCOMES                                 |        |        |        |        |
|---|------------------------------------------|--------|--------|--------|--------|
| Н | Adoption                                 | 103    | 199    | 302    | 302    |
| ı | Return to Owner                          | 43     | 5      | 48     | 48     |
| J | Transferred to Another Agency            | 53     | 4      | 57     | 57     |
| K | Return to Field                          | 0      | 177    | 177    | 177    |
| L | Other Live Outcomes                      | 0      | 0      | 0      | 0      |
| M | Subtotal: Live Outcomes [H+I+J+K+L]      | 199    | 385    | 584    | 584    |
| N | Died in Care                             | 3      | 15     | 18     | 18     |
| 0 | Lost in Care                             | 0      | 1      | 1      | 1      |
| Р | Shelter Euthanasia                       | 16     | 61     | 77     | 77     |
| Q | Owner Intended Euthanasia                | 11     | 1      | 12     | 12     |
| R | Subtotal: Other Outcomes [N+O+P+Q]       | 30     | 78     | 108    | 108    |
| S | Total Outcomes [M+R]                     | 229    | 463    | 692    | 692    |
|   | Asilomar "Lite" Live Release Rate:       | 91.28% | 83.33% | 85.88% | 85.88% |
|   | Canine Asilomar "Lite" Live Release Rate |        |        | 91.28% | 91.28% |
|   | Feline Asilomar "Lite" Live Release Rate |        |        | 83.33% | 83.33% |