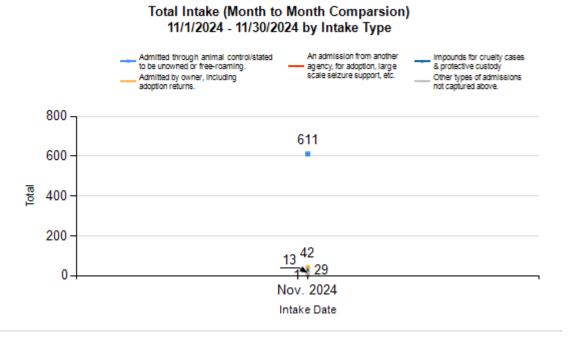

Intake & Outcome Statistics (11/1/2024 - 11/30/2024) Pivoted by Intake & Outcome Month to Month

|   | (11/1/2024 - 11/30/2024)<br>Pivoted by Intake & Outcome |        | Comparison |       |           |
|---|---------------------------------------------------------|--------|------------|-------|-----------|
|   | Fivoled by intake & Outcome                             | Canine | Feline     | Total | Nov. 2024 |
|   | LIVE INTAKE                                             |        |            |       |           |
| В | Stray/At Large                                          | 151    | 460        | 611   | 611       |
| С | Relinquished by Owner                                   | 34     | 8          | 42    | 42        |
| D | Owner Intended Euthanasia                               | 0      | 0          | 0     | 0         |
| E | Transferred in from Agency (In State)                   | 1      | 0          | 1     | 1         |
| E | Transferred in from Agency (Out of State)               | 0      | 0          | 0     | 0         |
| F | Cruelty/Confiscate (Other Intakes)                      | 22     | 7          | 29    | 29        |
| F | Born in the Shelter (Other Intakes)                     | 0      | 0          | 0     | 0         |
| F | Returns (Other Intakes)                                 | 6      | 7          | 13    | 13        |
| G | Total Live Intake [B+C+D+E+F]                           | 214    | 482        | 696   | 696       |

Formula: M / (S subtract Q) 584 / ( 692 subtract 12 ) = 85.88%

12/4/2024 9:59:10 AM

|          | Intake                               | Statistics Pivoted by Species<br>(11/1/2024 - 11/30/2024) |       | Month to<br>Month<br>Comparison |
|----------|--------------------------------------|-----------------------------------------------------------|-------|---------------------------------|
| Species  |                                      | Name                                                      | Total | Nov. 2024                       |
| Canine   | В                                    | Stray/At Large                                            | 151   | 151                             |
|          | С                                    | Relinquished by Owner                                     | 34    | 34                              |
|          | D                                    | Owner Intended Euthanasia                                 | 0     | 0                               |
|          | E                                    | Transferred in from Agency (In State)                     | 1     | 1                               |
|          | E                                    | Transferred in from Agency (Out of State)                 | 0     | 0                               |
|          | F                                    | Cruelty/Confiscate (Other Intakes)                        | 22    | 22                              |
|          | F                                    | Returns (Other Intakes)                                   | 6     | 6                               |
|          | F                                    | Born in the Shelter (Other Intakes)                       | 0     | 0                               |
|          |                                      | Canine Live Intake                                        | 214   | 214                             |
| Feline   | В                                    | Stray/At Large                                            | 460   | 460                             |
|          | С                                    | Relinquished by Owner                                     | 8     | 8                               |
|          | D                                    | Owner Intended Euthanasia                                 | 0     | 0                               |
|          | E                                    | Transferred in from Agency (In State)                     | 0     | 0                               |
|          | E                                    | Transferred in from Agency (Out of State)                 | 0     | 0                               |
|          | F                                    | Returns (Other Intakes)                                   | 7     | 7                               |
|          | F Cruelty/Confiscate (Other Intakes) |                                                           | 7     | 7                               |
| F Born i |                                      | Born in the Shelter (Other Intakes)                       | 0     | 0                               |
|          |                                      | Feline Live Intake                                        | 482   | 482                             |
|          | В                                    | Stray/At Large                                            | 611   | 611                             |
|          | С                                    | Relinquished by Owner                                     | 42    | 42                              |
|          | D                                    | Owner Intended Euthanasia                                 | 0     | 0                               |
|          | E                                    | Transferred in from Agency (In State)                     | 1     | 1                               |
|          | E                                    | Transferred in from Agency (Out of State)                 | 0     | 0                               |
|          | F                                    | Cruelty/Confiscate (Other Intakes)                        | 29    | 29                              |
|          | F                                    | Returns (Other Intakes)                                   | 13    | 13                              |
|          | F                                    | Born in the Shelter (Other Intakes)                       | 0     | 0                               |
|          | G                                    | Total Live Intake                                         | 696   | 696                             |
|          |                                      |                                                           |       |                                 |