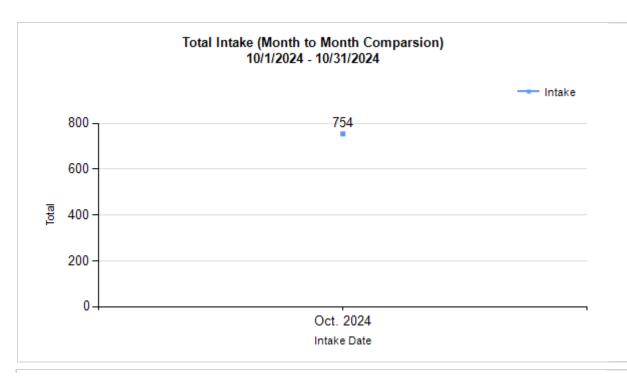

| Intake & Outcome Statistics |  |  |
|-----------------------------|--|--|
| (10/1/2024 - 10/31/2024)    |  |  |
| Pivoted by Intake & Outcome |  |  |

Month to Month Comparison

|   | Pivoted by Intake & Outcome               |        | •      |       |           |
|---|-------------------------------------------|--------|--------|-------|-----------|
|   | Fivoled by illiance & Outcome             | Canine | Feline | Total | Oct. 2024 |
|   | LIVE INTAKE                               |        |        |       |           |
| В | Stray/At Large                            | 143    | 533    | 676   | 676       |
| С | Relinquished by Owner                     | 26     | 18     | 44    | 44        |
| D | Owner Intended Euthanasia                 | 0      | 0      | 0     | 0         |
| E | Transferred in from Agency (In State)     | 0      | 0      | 0     | 0         |
| E | Transferred in from Agency (Out of State) | 0      | 0      | 0     | 0         |
| F | Cruelty/Confiscate (Other Intakes)        | 7      | 4      | 11    | 11        |
| F | Born in the Shelter (Other Intakes)       | 0      | 4      | 4     | 4         |
| F | Returns (Other Intakes)                   | 14     | 5      | 19    | 19        |
| G | Total Live Intake [B+C+D+E+F]             | 190    | 564    | 754   | 754       |