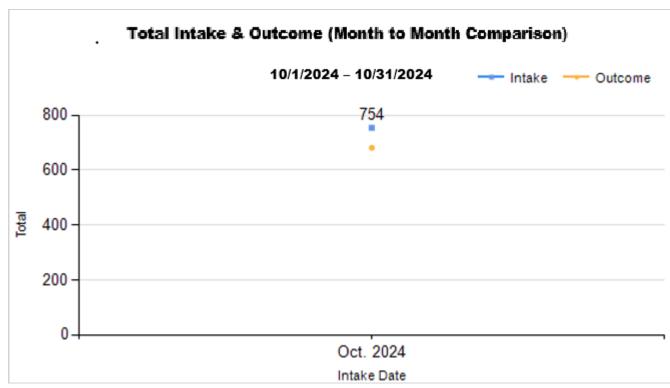

| Intake & Outcome Statistics |  |  |
|-----------------------------|--|--|
| (10/1/2024 - 10/31/2024)    |  |  |
| Pivoted by Intake & Outcome |  |  |

Month to Month Comparison

|   | Pivoted by Intake & Outcome               |        | •      |       |           |
|---|-------------------------------------------|--------|--------|-------|-----------|
|   | Fivoled by illiance & Outcome             | Canine | Feline | Total | Oct. 2024 |
|   | LIVE INTAKE                               |        |        |       |           |
| В | Stray/At Large                            | 143    | 533    | 676   | 676       |
| С | Relinquished by Owner                     | 26     | 18     | 44    | 44        |
| D | Owner Intended Euthanasia                 | 0      | 0      | 0     | 0         |
| E | Transferred in from Agency (In State)     | 0      | 0      | 0     | 0         |
| E | Transferred in from Agency (Out of State) | 0      | 0      | 0     | 0         |
| F | Cruelty/Confiscate (Other Intakes)        | 7      | 4      | 11    | 11        |
| F | Born in the Shelter (Other Intakes)       | 0      | 4      | 4     | 4         |
| F | Returns (Other Intakes)                   | 14     | 5      | 19    | 19        |
| G | Total Live Intake [B+C+D+E+F]             | 190    | 564    | 754   | 754       |

11/1/2024 9:26:44 AM

| Outcome Statistics Pivoted by Species | s |
|---------------------------------------|---|
| (10/1/2024 - 10/31/2024               |   |

Month to Month Comparison

|         |     | •                             |       | Comparison |
|---------|-----|-------------------------------|-------|------------|
| Species |     | Name                          | Total | Oct. 2024  |
| Canine  | Н   | Adoption                      | 94    | 94         |
|         | - 1 | Return to Owner               | 16    | 16         |
|         | J   | Transferred to Another Agency | 38    | 38         |
|         | K   | Return to Field               | 0     | 0          |
|         | L   | Other Live Outcomes           | 0     | 0          |
|         | М   | Subtotal: Live Outcomes       | 148   | 148        |
|         | N   | Died in Care                  | 1     | 1          |
|         | 0   | Lost in Care                  | 0     | 0          |
|         | Р   | Shelter Euthanasia            | 24    | 24         |
|         | Q   | Owner Intended Euthanasia     | 3     | 3          |
|         | R   | Subtotal: Other Outcomes      | 28    | 28         |
|         |     | Canine Total Outcome          | 176   | 176        |
| Feline  | Н   | Adoption                      | 174   | 174        |
|         | 1   | Return to Owner               | 21    | 21         |
|         | J   | Transferred to Another Agency | 3     | 3          |
|         | K   | Return to Field               | 189   | 189        |
|         | L   | Other Live Outcomes           | 0     | 0          |
|         | М   | 387                           | 387   |            |
|         | N   | Died in Care                  | 16    | 16         |
|         | 0   | Lost in Care                  | 0     | 0          |
|         | Р   | Shelter Euthanasia            | 101   | 101        |
|         |     |                               | 1     | 1          |
|         | R   | Subtotal: Other Outcomes      | 118   | 118        |
|         |     | Feline Total Outcome          | 505   | 505        |
|         | Н   | Adoption                      | 268   | 268        |
|         | 1   | Return to Owner               | 37    | 37         |
|         | J   | Transferred to Another Agency | 41    | 41         |
|         | K   | Return to Field               | 189   | 189        |
|         | L   | Other Live Outcomes           | 0     | 0          |
|         | N   | Died in Care                  | 17    | 17         |
|         | 0   | Lost in Care                  | 0     | 0          |
|         | Р   | Shelter Euthanasia            | 125   |            |
|         |     | Owner Intended Euthanasia     | 4     | 4          |
|         | Q   |                               |       |            |
|         | S   | Total Outcome                 | 681   | 681        |
|         |     |                               |       |            |
|         |     |                               |       |            |