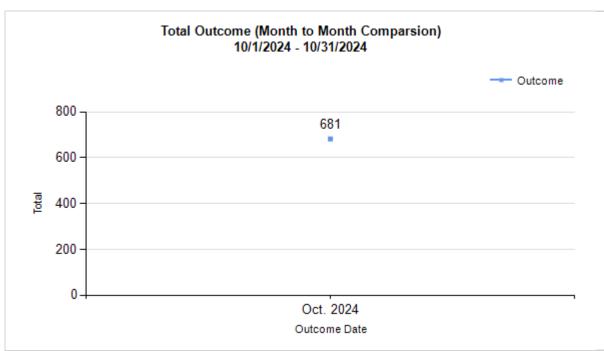

|   | OUTCOMES                                 |        |        |        |        |
|---|------------------------------------------|--------|--------|--------|--------|
| Н | Adoption                                 | 94     | 174    | 268    | 268    |
| ı | Return to Owner                          | 16     | 21     | 37     | 37     |
| J | Transferred to Another Agency            | 38     | 3      | 41     | 41     |
| K | Return to Field                          | 0      | 189    | 189    | 189    |
| L | Other Live Outcomes                      | 0      | 0      | 0      | 0      |
| M | Subtotal: Live Outcomes [H+I+J+K+L]      | 148    | 387    | 535    | 535    |
| N | Died in Care                             | 1      | 16     | 17     | 17     |
| 0 | Lost in Care                             | 0      | 0      | 0      | 0      |
| Р | Shelter Euthanasia                       | 24     | 101    | 125    | 125    |
| Q | Owner Intended Euthanasia                | 3      | 1      | 4      | 4      |
| R | Subtotal: Other Outcomes [N+O+P+Q]       | 28     | 118    | 146    | 146    |
| S | Total Outcomes [M+R]                     | 176    | 505    | 681    | 681    |
|   | Asilomar "Lite" Live Release Rate:       | 85.55% | 76.79% | 79.03% | 79.03% |
|   | Canine Asilomar "Lite" Live Release Rate |        |        | 85.55% | 85.55% |
|   | Feline Asilomar "Lite" Live Release Rate |        |        | 76.79% | 76.79% |