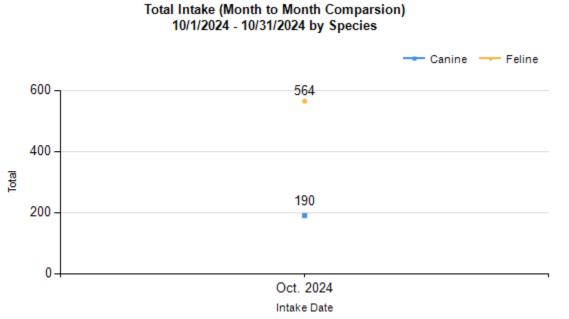

| Intake & Outcome Statistics |  |  |
|-----------------------------|--|--|
| (10/1/2024 - 10/31/2024)    |  |  |
| Pivoted by Intake & Outcome |  |  |

Month to Month Comparison

|   | Pivoted by Intake & Outcome               |        | •      |       |           |
|---|-------------------------------------------|--------|--------|-------|-----------|
|   | Fivoled by illiance & Outcome             | Canine | Feline | Total | Oct. 2024 |
|   | LIVE INTAKE                               |        |        |       |           |
| В | Stray/At Large                            | 143    | 533    | 676   | 676       |
| С | Relinquished by Owner                     | 26     | 18     | 44    | 44        |
| D | Owner Intended Euthanasia                 | 0      | 0      | 0     | 0         |
| E | Transferred in from Agency (In State)     | 0      | 0      | 0     | 0         |
| E | Transferred in from Agency (Out of State) | 0      | 0      | 0     | 0         |
| F | Cruelty/Confiscate (Other Intakes)        | 7      | 4      | 11    | 11        |
| F | Born in the Shelter (Other Intakes)       | 0      | 4      | 4     | 4         |
| F | Returns (Other Intakes)                   | 14     | 5      | 19    | 19        |
| G | Total Live Intake [B+C+D+E+F]             | 190    | 564    | 754   | 754       |