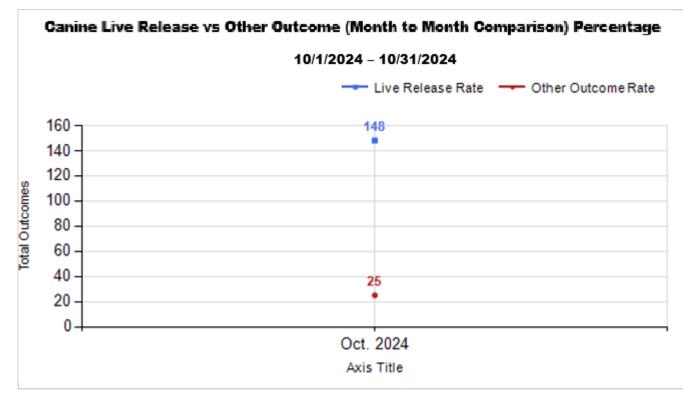

|   | OUTCOMES                                 |        |        |        |        |
|---|------------------------------------------|--------|--------|--------|--------|
| Н | Adoption                                 | 94     | 174    | 268    | 268    |
| ı | Return to Owner                          | 16     | 21     | 37     | 37     |
| J | Transferred to Another Agency            | 38     | 3      | 41     | 41     |
| K | Return to Field                          | 0      | 189    | 189    | 189    |
| L | Other Live Outcomes                      | 0      | 0      | 0      | 0      |
| M | Subtotal: Live Outcomes [H+I+J+K+L]      | 148    | 387    | 535    | 535    |
| N | Died in Care                             | 1      | 16     | 17     | 17     |
| 0 | Lost in Care                             | 0      | 0      | 0      | 0      |
| Р | Shelter Euthanasia                       | 24     | 101    | 125    | 125    |
| Q | Owner Intended Euthanasia                | 3      | 1      | 4      | 4      |
| R | Subtotal: Other Outcomes [N+O+P+Q]       | 28     | 118    | 146    | 146    |
| S | Total Outcomes [M+R]                     | 176    | 505    | 681    | 681    |
|   | Asilomar "Lite" Live Release Rate:       | 85.55% | 76.79% | 79.03% | 79.03% |
|   | Canine Asilomar "Lite" Live Release Rate |        |        | 85.55% | 85.55% |
|   | Feline Asilomar "Lite" Live Release Rate |        |        | 76.79% | 76.79% |

11/1/2024 9:26:44 AM

| Outcome Statistics Pivoted by Species | s |
|---------------------------------------|---|
| (10/1/2024 - 10/31/2024               |   |

Month to Month Comparison

|         |     | •                             |       | Comparison |
|---------|-----|-------------------------------|-------|------------|
| Species |     | Name                          | Total | Oct. 2024  |
| Canine  | Н   | Adoption                      | 94    | 94         |
|         | - 1 | Return to Owner               | 16    | 16         |
|         | J   | Transferred to Another Agency | 38    | 38         |
|         | K   | Return to Field               | 0     | 0          |
|         | L   | Other Live Outcomes           | 0     | 0          |
|         | М   | Subtotal: Live Outcomes       | 148   | 148        |
|         | N   | Died in Care                  | 1     | 1          |
|         | 0   | Lost in Care                  | 0     | 0          |
|         | Р   | Shelter Euthanasia            | 24    | 24         |
|         | Q   | Owner Intended Euthanasia     | 3     | 3          |
|         | R   | Subtotal: Other Outcomes      | 28    | 28         |
|         |     | Canine Total Outcome          | 176   | 176        |
| Feline  | Н   | Adoption                      | 174   | 174        |
|         | 1   | Return to Owner               | 21    | 21         |
|         | J   | Transferred to Another Agency | 3     | 3          |
|         | K   | Return to Field               | 189   | 189        |
|         | L   | Other Live Outcomes           | 0     | 0          |
|         | М   | 387                           | 387   |            |
|         | N   | Died in Care                  | 16    | 16         |
|         | 0   | Lost in Care                  | 0     | 0          |
|         | Р   | Shelter Euthanasia            | 101   | 101        |
|         |     |                               | 1     | 1          |
|         | R   | Subtotal: Other Outcomes      | 118   | 118        |
|         |     | Feline Total Outcome          | 505   | 505        |
|         | Н   | Adoption                      | 268   | 268        |
|         | 1   | Return to Owner               | 37    | 37         |
|         | J   | Transferred to Another Agency | 41    | 41         |
|         | K   | Return to Field               | 189   | 189        |
|         | L   | Other Live Outcomes           | 0     | 0          |
|         | N   | Died in Care                  | 17    | 17         |
|         | 0   | Lost in Care                  | 0     | 0          |
|         | Р   | Shelter Euthanasia            | 125   |            |
|         |     | Owner Intended Euthanasia     | 4     | 4          |
|         | Q   |                               |       |            |
|         | S   | Total Outcome                 | 681   | 681        |
|         |     |                               |       |            |
|         |     |                               |       |            |