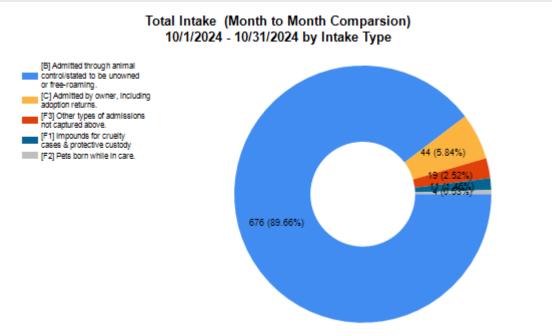

| Intake & Outcome Statistics |  |  |
|-----------------------------|--|--|
| (10/1/2024 - 10/31/2024)    |  |  |
| Pivoted by Intake & Outcome |  |  |

Month to Month Comparison

|   | Pivoted by Intake & Outcome               |        | •      |       |           |
|---|-------------------------------------------|--------|--------|-------|-----------|
|   | Fivoled by illiance & Outcome             | Canine | Feline | Total | Oct. 2024 |
|   | LIVE INTAKE                               |        |        |       |           |
| В | Stray/At Large                            | 143    | 533    | 676   | 676       |
| С | Relinquished by Owner                     | 26     | 18     | 44    | 44        |
| D | Owner Intended Euthanasia                 | 0      | 0      | 0     | 0         |
| E | Transferred in from Agency (In State)     | 0      | 0      | 0     | 0         |
| E | Transferred in from Agency (Out of State) | 0      | 0      | 0     | 0         |
| F | Cruelty/Confiscate (Other Intakes)        | 7      | 4      | 11    | 11        |
| F | Born in the Shelter (Other Intakes)       | 0      | 4      | 4     | 4         |
| F | Returns (Other Intakes)                   | 14     | 5      | 19    | 19        |
| G | Total Live Intake [B+C+D+E+F]             | 190    | 564    | 754   | 754       |