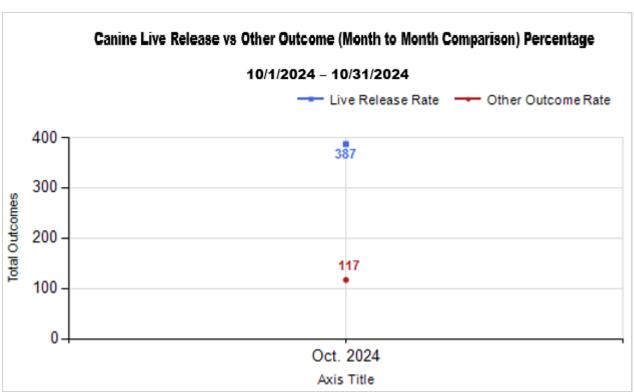

|   | OUTCOMES                                 |        |        |        |        |
|---|------------------------------------------|--------|--------|--------|--------|
| Н | Adoption                                 | 94     | 174    | 268    | 268    |
| ı | Return to Owner                          | 16     | 21     | 37     | 37     |
| J | Transferred to Another Agency            | 38     | 3      | 41     | 41     |
| K | Return to Field                          | 0      | 189    | 189    | 189    |
| L | Other Live Outcomes                      | 0      | 0      | 0      | 0      |
| M | Subtotal: Live Outcomes [H+I+J+K+L]      | 148    | 387    | 535    | 535    |
| N | Died in Care                             | 1      | 16     | 17     | 17     |
| 0 | Lost in Care                             | 0      | 0      | 0      | 0      |
| Р | Shelter Euthanasia                       | 24     | 101    | 125    | 125    |
| Q | Owner Intended Euthanasia                | 3      | 1      | 4      | 4      |
| R | Subtotal: Other Outcomes [N+O+P+Q]       | 28     | 118    | 146    | 146    |
| S | Total Outcomes [M+R]                     | 176    | 505    | 681    | 681    |
|   | Asilomar "Lite" Live Release Rate:       | 85.55% | 76.79% | 79.03% | 79.03% |
|   | Canine Asilomar "Lite" Live Release Rate |        |        | 85.55% | 85.55% |
|   | Feline Asilomar "Lite" Live Release Rate |        |        | 76.79% | 76.79% |

11/1/2024 9:26:44 AM

| Outcome Statistics Pivoted by Species | s |
|---------------------------------------|---|
| (10/1/2024 - 10/31/2024               |   |

Month to Month Comparison

|         |     | •                             |       | Comparison |
|---------|-----|-------------------------------|-------|------------|
| Species |     | Name                          | Total | Oct. 2024  |
| Canine  | Н   | Adoption                      | 94    | 94         |
|         | - 1 | Return to Owner               | 16    | 16         |
|         | J   | Transferred to Another Agency | 38    | 38         |
|         | K   | Return to Field               | 0     | 0          |
|         | L   | Other Live Outcomes           | 0     | 0          |
|         | М   | Subtotal: Live Outcomes       | 148   | 148        |
|         | N   | Died in Care                  | 1     | 1          |
|         | 0   | Lost in Care                  | 0     | 0          |
|         | Р   | Shelter Euthanasia            | 24    | 24         |
|         | Q   | Owner Intended Euthanasia     | 3     | 3          |
|         | R   | Subtotal: Other Outcomes      | 28    | 28         |
|         |     | Canine Total Outcome          | 176   | 176        |
| Feline  | Н   | Adoption                      | 174   | 174        |
|         | 1   | Return to Owner               | 21    | 21         |
|         | J   | Transferred to Another Agency | 3     | 3          |
|         | K   | Return to Field               | 189   | 189        |
|         | L   | Other Live Outcomes           | 0     | 0          |
|         | М   | 387                           | 387   |            |
|         | N   | Died in Care                  | 16    | 16         |
|         | 0   | Lost in Care                  | 0     | 0          |
|         | Р   | Shelter Euthanasia            | 101   | 101        |
|         |     |                               | 1     | 1          |
|         | R   | Subtotal: Other Outcomes      | 118   | 118        |
|         |     | Feline Total Outcome          | 505   | 505        |
|         | Н   | Adoption                      | 268   | 268        |
|         | 1   | Return to Owner               | 37    | 37         |
|         | J   | Transferred to Another Agency | 41    | 41         |
|         | K   | Return to Field               | 189   | 189        |
|         | L   | Other Live Outcomes           | 0     | 0          |
|         | N   | Died in Care                  | 17    | 17         |
|         | 0   | Lost in Care                  | 0     | 0          |
|         | Р   | Shelter Euthanasia            | 125   |            |
|         |     | Owner Intended Euthanasia     | 4     | 4          |
|         | Q   |                               |       |            |
|         | S   | Total Outcome                 | 681   | 681        |
|         |     |                               |       |            |
|         |     |                               |       |            |