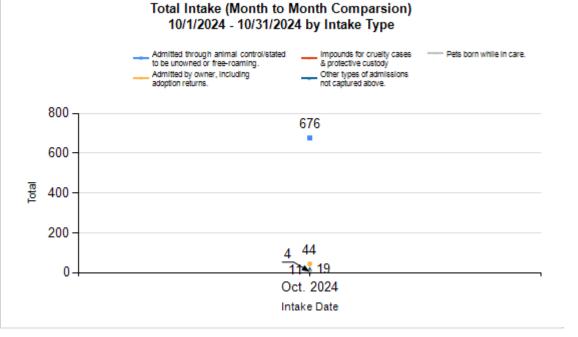

| Intake & Outcome Statistics |  |  |
|-----------------------------|--|--|
| (10/1/2024 - 10/31/2024)    |  |  |
| Pivoted by Intake & Outcome |  |  |

Month to Month Comparison

|   | Pivoted by Intake & Outcome               |        | •      |       |           |
|---|-------------------------------------------|--------|--------|-------|-----------|
|   | Fivoled by illiance & Outcome             | Canine | Feline | Total | Oct. 2024 |
|   | LIVE INTAKE                               |        |        |       |           |
| В | Stray/At Large                            | 143    | 533    | 676   | 676       |
| С | Relinquished by Owner                     | 26     | 18     | 44    | 44        |
| D | Owner Intended Euthanasia                 | 0      | 0      | 0     | 0         |
| E | Transferred in from Agency (In State)     | 0      | 0      | 0     | 0         |
| E | Transferred in from Agency (Out of State) | 0      | 0      | 0     | 0         |
| F | Cruelty/Confiscate (Other Intakes)        | 7      | 4      | 11    | 11        |
| F | Born in the Shelter (Other Intakes)       | 0      | 4      | 4     | 4         |
| F | Returns (Other Intakes)                   | 14     | 5      | 19    | 19        |
| G | Total Live Intake [B+C+D+E+F]             | 190    | 564    | 754   | 754       |