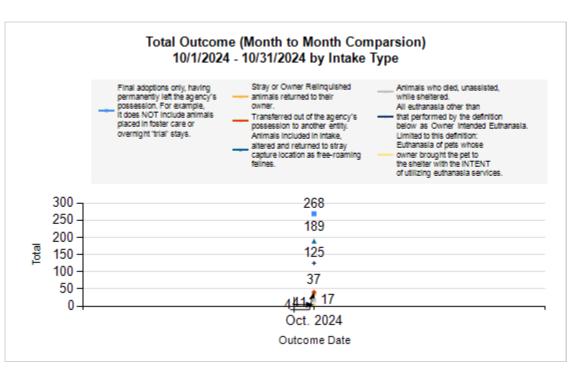

|   | OUTCOMES                                 |        |        |        |        |
|---|------------------------------------------|--------|--------|--------|--------|
| Н | Adoption                                 | 94     | 174    | 268    | 268    |
| ı | Return to Owner                          | 16     | 21     | 37     | 37     |
| J | Transferred to Another Agency            | 38     | 3      | 41     | 41     |
| K | Return to Field                          | 0      | 189    | 189    | 189    |
| L | Other Live Outcomes                      | 0      | 0      | 0      | 0      |
| M | Subtotal: Live Outcomes [H+I+J+K+L]      | 148    | 387    | 535    | 535    |
| N | Died in Care                             | 1      | 16     | 17     | 17     |
| 0 | Lost in Care                             | 0      | 0      | 0      | 0      |
| Р | Shelter Euthanasia                       | 24     | 101    | 125    | 125    |
| Q | Owner Intended Euthanasia                | 3      | 1      | 4      | 4      |
| R | Subtotal: Other Outcomes [N+O+P+Q]       | 28     | 118    | 146    | 146    |
| S | Total Outcomes [M+R]                     | 176    | 505    | 681    | 681    |
|   | Asilomar "Lite" Live Release Rate:       | 85.55% | 76.79% | 79.03% | 79.03% |
|   | Canine Asilomar "Lite" Live Release Rate |        |        | 85.55% | 85.55% |
|   | Feline Asilomar "Lite" Live Release Rate |        |        | 76.79% | 76.79% |