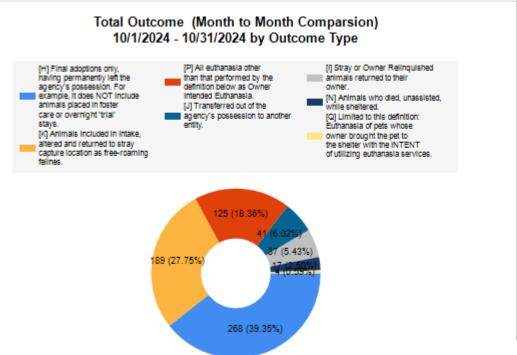

|   | OUTCOMES                                 |        |        |        |        |
|---|------------------------------------------|--------|--------|--------|--------|
| Н | Adoption                                 | 94     | 174    | 268    | 268    |
| ı | Return to Owner                          | 16     | 21     | 37     | 37     |
| J | Transferred to Another Agency            | 38     | 3      | 41     | 41     |
| K | Return to Field                          | 0      | 189    | 189    | 189    |
| L | Other Live Outcomes                      | 0      | 0      | 0      | 0      |
| M | Subtotal: Live Outcomes [H+I+J+K+L]      | 148    | 387    | 535    | 535    |
| N | Died in Care                             | 1      | 16     | 17     | 17     |
| 0 | Lost in Care                             | 0      | 0      | 0      | 0      |
| Р | Shelter Euthanasia                       | 24     | 101    | 125    | 125    |
| Q | Owner Intended Euthanasia                | 3      | 1      | 4      | 4      |
| R | Subtotal: Other Outcomes [N+O+P+Q]       | 28     | 118    | 146    | 146    |
| S | Total Outcomes [M+R]                     | 176    | 505    | 681    | 681    |
|   | Asilomar "Lite" Live Release Rate:       | 85.55% | 76.79% | 79.03% | 79.03% |
|   | Canine Asilomar "Lite" Live Release Rate |        |        | 85.55% | 85.55% |
|   | Feline Asilomar "Lite" Live Release Rate |        |        | 76.79% | 76.79% |