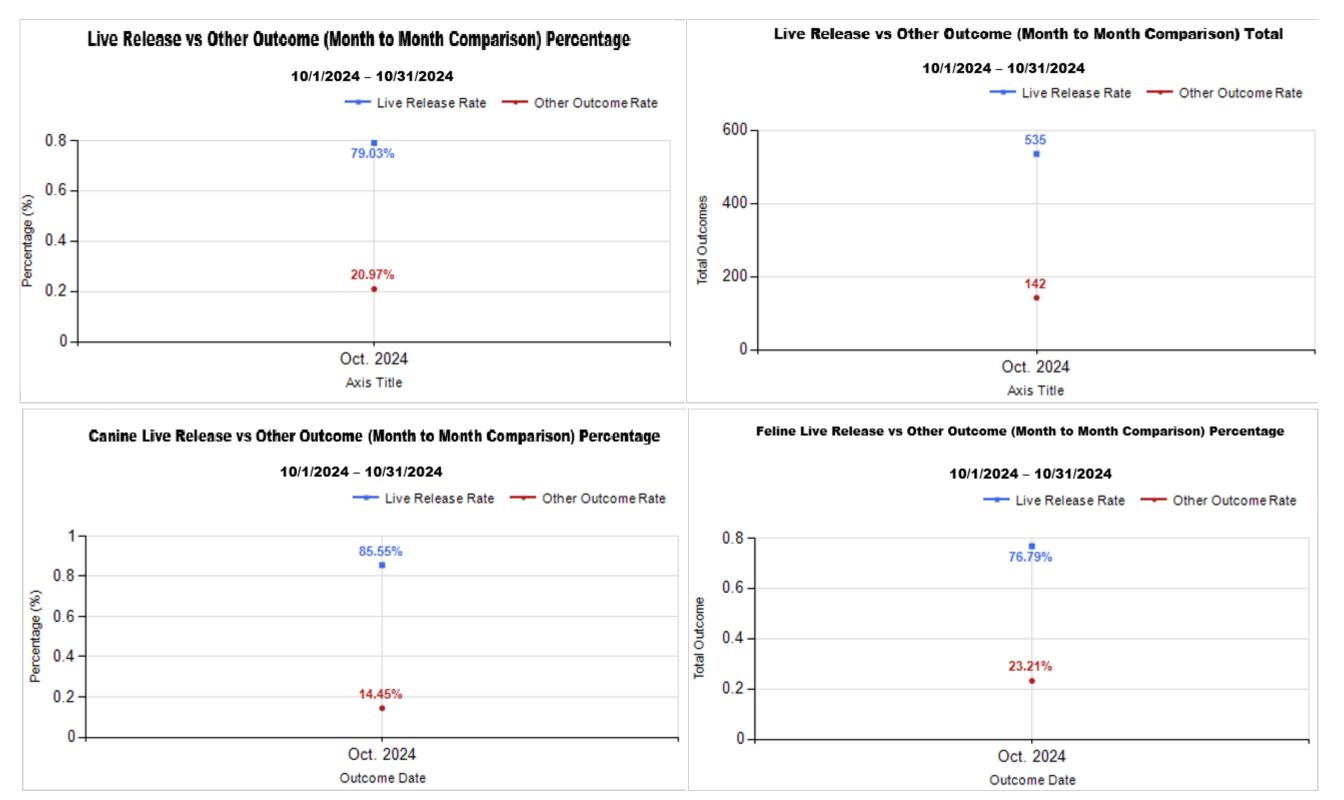

|   | OUTCOMES                                 |        |        |        |        |
|---|------------------------------------------|--------|--------|--------|--------|
| Н | Adoption                                 | 94     | 174    | 268    | 268    |
| ı | Return to Owner                          | 16     | 21     | 37     | 37     |
| J | Transferred to Another Agency            | 38     | 3      | 41     | 41     |
| K | Return to Field                          | 0      | 189    | 189    | 189    |
| L | Other Live Outcomes                      | 0      | 0      | 0      | 0      |
| M | Subtotal: Live Outcomes [H+I+J+K+L]      | 148    | 387    | 535    | 535    |
| N | Died in Care                             | 1      | 16     | 17     | 17     |
| 0 | Lost in Care                             | 0      | 0      | 0      | 0      |
| Р | Shelter Euthanasia                       | 24     | 101    | 125    | 125    |
| Q | Owner Intended Euthanasia                | 3      | 1      | 4      | 4      |
| R | Subtotal: Other Outcomes [N+O+P+Q]       | 28     | 118    | 146    | 146    |
| S | Total Outcomes [M+R]                     | 176    | 505    | 681    | 681    |
|   | Asilomar "Lite" Live Release Rate:       | 85.55% | 76.79% | 79.03% | 79.03% |
|   | Canine Asilomar "Lite" Live Release Rate |        |        | 85.55% | 85.55% |
|   | Feline Asilomar "Lite" Live Release Rate |        |        | 76.79% | 76.79% |

Formula: M / (S subtract Q) 535 / ( 681 subtract 4 ) = 79.03%

|                    | Intake                               |                                           | Month to<br>Month<br>Comparison |           |
|--------------------|--------------------------------------|-------------------------------------------|---------------------------------|-----------|
| Species            |                                      | Name                                      | Total                           | Oct. 2024 |
| Canine             | В                                    | Stray/At Large                            | 143                             | 143       |
|                    | С                                    | Relinquished by Owner                     | 26                              | 26        |
|                    | D                                    | Owner Intended Euthanasia                 | 0                               | 0         |
|                    | E                                    | Transferred in from Agency (Out of State) | 0                               | 0         |
|                    | E                                    | Transferred in from Agency (In State)     | 0                               | 0         |
|                    | F                                    | Returns (Other Intakes)                   | 14                              | 14        |
|                    | F                                    | 7                                         | 7                               |           |
|                    | F                                    | Born in the Shelter (Other Intakes)       | 0                               | 0         |
|                    |                                      | Canine Live Intake                        | 190                             | 190       |
| Feline             | В                                    | Stray/At Large                            | 533                             | 533       |
|                    | С                                    | Relinquished by Owner                     | 18                              | 18        |
|                    | D                                    | 0                                         | 0                               |           |
|                    | E                                    | Transferred in from Agency (In State)     | 0                               | 0         |
|                    | E                                    | Transferred in from Agency (Out of State) | 0                               | 0         |
|                    | F Cruelty/Confiscate (Other Intakes) |                                           |                                 | 4         |
|                    | F                                    | 5                                         | 5                               |           |
|                    | F                                    | 4                                         | 4                               |           |
| Feline Live Intake |                                      | 564                                       | 564                             |           |
|                    | В                                    | Stray/At Large                            | 676                             | 676       |
|                    | С                                    | Relinquished by Owner                     | 44                              | 44        |
|                    | D                                    | Owner Intended Euthanasia                 | 0                               | 0         |
|                    | E                                    | Transferred in from Agency (In State)     | 0                               | 0         |
|                    | E                                    | Transferred in from Agency (Out of State) | 0                               | 0         |
|                    | F                                    | Cruelty/Confiscate (Other Intakes)        | 11                              | 11        |
|                    | F                                    | Returns (Other Intakes)                   | 19                              | 19        |
|                    | F                                    | Born in the Shelter (Other Intakes)       | 4                               | 4         |
|                    | G                                    | Total Live Intake                         | 754                             | 754       |
|                    |                                      |                                           |                                 |           |

11/1/2024 9:26:44 AM

|                           | TOTAL           |                  |               | Canine       |                     |               | Feline       |                     |               |
|---------------------------|-----------------|------------------|---------------|--------------|---------------------|---------------|--------------|---------------------|---------------|
|                           | Live<br>Release | Live Release (%) | Change<br>(%) | Live Release | Live Release<br>(%) | Change<br>(%) | Live Release | Live Release<br>(%) | Change<br>(%) |
| Oct. 2024                 | 535             | 79.03%           | NaN           | 148          | 85.55%              | NaN           | 387          | 76.79%              | NaN           |
| 10/1/2024 -<br>10/31/2024 | 681             | 79.03%           |               |              |                     |               |              |                     |               |

Formula: M / (S subtract Q) 535 / ( 681 subtract 4 ) = 79.03%