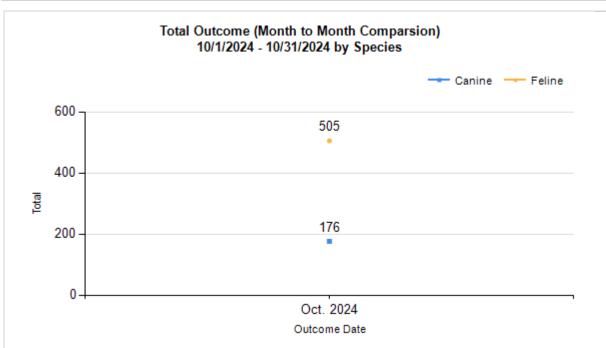

|   | OUTCOMES                                 |        |        |        |        |
|---|------------------------------------------|--------|--------|--------|--------|
| Н | Adoption                                 | 94     | 174    | 268    | 268    |
| ı | Return to Owner                          | 16     | 21     | 37     | 37     |
| J | Transferred to Another Agency            | 38     | 3      | 41     | 41     |
| K | Return to Field                          | 0      | 189    | 189    | 189    |
| L | Other Live Outcomes                      | 0      | 0      | 0      | 0      |
| M | Subtotal: Live Outcomes [H+I+J+K+L]      | 148    | 387    | 535    | 535    |
| N | Died in Care                             | 1      | 16     | 17     | 17     |
| 0 | Lost in Care                             | 0      | 0      | 0      | 0      |
| Р | Shelter Euthanasia                       | 24     | 101    | 125    | 125    |
| Q | Owner Intended Euthanasia                | 3      | 1      | 4      | 4      |
| R | Subtotal: Other Outcomes [N+O+P+Q]       | 28     | 118    | 146    | 146    |
| S | Total Outcomes [M+R]                     | 176    | 505    | 681    | 681    |
|   | Asilomar "Lite" Live Release Rate:       | 85.55% | 76.79% | 79.03% | 79.03% |
|   | Canine Asilomar "Lite" Live Release Rate |        |        | 85.55% | 85.55% |
|   | Feline Asilomar "Lite" Live Release Rate |        |        | 76.79% | 76.79% |

11/1/2024 9:26:44 AM

| Outcome Statistics Pivoted by Species | s |
|---------------------------------------|---|
| (10/1/2024 - 10/31/2024               |   |

Month to Month Comparison

|         |     | •                             |       | Comparison |
|---------|-----|-------------------------------|-------|------------|
| Species |     | Name                          | Total | Oct. 2024  |
| Canine  | Н   | Adoption                      | 94    | 94         |
|         | - 1 | Return to Owner               | 16    | 16         |
|         | J   | Transferred to Another Agency | 38    | 38         |
|         | K   | Return to Field               | 0     | 0          |
|         | L   | Other Live Outcomes           | 0     | 0          |
|         | М   | Subtotal: Live Outcomes       | 148   | 148        |
|         | N   | Died in Care                  | 1     | 1          |
|         | 0   | Lost in Care                  | 0     | 0          |
|         | Р   | Shelter Euthanasia            | 24    | 24         |
|         | Q   | Owner Intended Euthanasia     | 3     | 3          |
|         | R   | Subtotal: Other Outcomes      | 28    | 28         |
|         |     | Canine Total Outcome          | 176   | 176        |
| Feline  | Н   | Adoption                      | 174   | 174        |
|         | 1   | Return to Owner               | 21    | 21         |
|         | J   | Transferred to Another Agency | 3     | 3          |
|         | K   | Return to Field               | 189   | 189        |
|         | L   | Other Live Outcomes           | 0     | 0          |
|         | М   | 387                           | 387   |            |
|         | N   | Died in Care                  | 16    | 16         |
|         | 0   | Lost in Care                  | 0     | 0          |
|         | Р   | Shelter Euthanasia            | 101   | 101        |
|         |     |                               | 1     | 1          |
|         | R   | Subtotal: Other Outcomes      | 118   | 118        |
|         |     | Feline Total Outcome          | 505   | 505        |
|         | Н   | Adoption                      | 268   | 268        |
|         | 1   | Return to Owner               | 37    | 37         |
|         | J   | Transferred to Another Agency | 41    | 41         |
|         | K   | Return to Field               | 189   | 189        |
|         | L   | Other Live Outcomes           | 0     | 0          |
|         | N   | Died in Care                  | 17    | 17         |
|         | 0   | Lost in Care                  | 0     | 0          |
|         | Р   | Shelter Euthanasia            | 125   |            |
|         |     | Owner Intended Euthanasia     | 4     | 4          |
|         | Q   |                               |       |            |
|         | S   | Total Outcome                 | 681   | 681        |
|         |     |                               |       |            |
|         |     |                               |       |            |