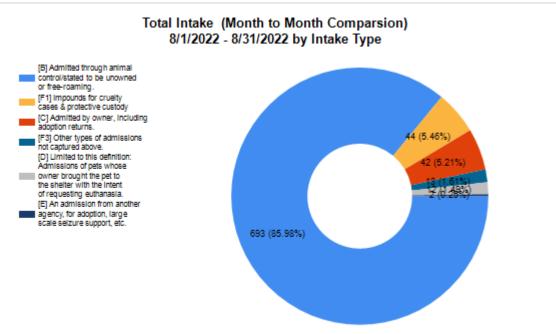

| Intake & Outcome Statistics |
|-----------------------------|
| (8/1/2022 - 8/31/2022)      |
| Pivoted by Intake & Outcome |

Month to Month Comparison

|   |                                           | Canine | Feline | Total | Aug. 2022 |
|---|-------------------------------------------|--------|--------|-------|-----------|
|   | LIVE INTAKE                               |        |        |       |           |
| В | Stray/At Large                            | 147    | 546    | 693   | 693       |
| С | Relinquished by Owner                     | 24     | 18     | 42    | 42        |
| D | Owner Intended Euthanasia                 | 7      | 5      | 12    | 12        |
| Е | Transferred in from Agency (In State)     | 2      | 0      | 2     | 2         |
| Е | Transferred in from Agency (Out of State) | 0      | 0      | 0     | 0         |
| F | Cruelty/Confiscate (Other Intakes)        | 33     | 11     | 44    | 44        |
| F | Born in the Shelter (Other Intakes)       | 0      | 0      | 0     | 0         |
| F | Returns (Other Intakes)                   | 5      | 8      | 13    | 13        |
| G | Total Live Intake  [B+C+D+E+F]            | 218    | 588    | 806   | 806       |