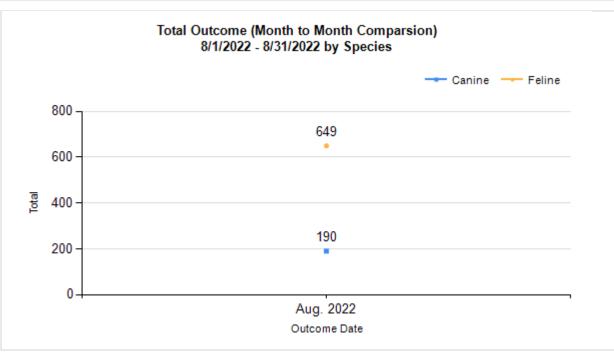

|   | OUTCOMES                                 |        |        |        |        |
|---|------------------------------------------|--------|--------|--------|--------|
| Н | Adoption                                 | 97     | 309    | 406    | 406    |
| I | Return to Owner                          | 31     | 8      | 39     | 39     |
| J | Transferred to Another Agency            | 20     | 103    | 123    | 123    |
| K | Return to Field                          | 0      | 161    | 161    | 161    |
| L | Other Live Outcomes                      | 0      | 0      | 0      | 0      |
| M | Subtotal: Live Outcomes [H+I+J+K+L]      | 148    | 581    | 729    | 729    |
| N | Died in Care                             | 2      | 15     | 17     | 17     |
| 0 | Lost in Care                             | 0      | 0      | 0      | 0      |
| Р | Shelter Euthanasia                       | 29     | 46     | 75     | 75     |
| Q | Owner Intended Euthanasia                | 11     | 7      | 18     | 18     |
| R | Subtotal: Other Outcomes [N+O+P+Q]       | 42     | 68     | 110    | 110    |
| S | Total Outcomes [M+R]                     | 190    | 649    | 839    | 839    |
|   |                                          |        |        |        |        |
|   | Asilomar "Lite" Live Release Rate:       | 82.68% | 90.50% | 88.79% | 88.79% |
|   | Canine Asilomar "Lite" Live Release Rate |        |        | 82.68% | 82.68% |
|   | Feline Asilomar "Lite" Live Release Rate |        |        | 90.50% | 90.50% |

#### Outcome Statistics Pivoted by Species (8/1/2022 - 8/31/2022

Month to Month Comparison

|         |   |                               |       | Comparison |
|---------|---|-------------------------------|-------|------------|
| Species |   | Name                          | Total | Aug. 2022  |
| Canine  | Н | Adoption                      | 97    | 97         |
|         | I | Return to Owner               | 31    | 31         |
|         | J | Transferred to Another Agency | 20    | 20         |
|         | K | Return to Field               | 0     | 0          |
|         | L | Other Live Outcomes           | 0     | 0          |
|         | M | Subtotal: Live Outcomes       | 148   | 148        |
|         | N | Died in Care                  | 2     | 2          |
|         | 0 | Lost in Care                  | 0     | 0          |
|         | Р | Shelter Euthanasia            | 29    | 29         |
|         | Q | Owner Intended Euthanasia     | 11    | 11         |
|         | R | Subtotal: Other Outcomes      | 42    | 42         |
|         |   | Canine Total Outcome          | 190   | 190        |
| Feline  | Н | Adoption                      | 309   | 309        |
|         | I | Return to Owner               | 8     | 8          |
|         | J | Transferred to Another Agency | 103   | 103        |
|         | K | Return to Field               | 161   | 161        |
|         | L | Other Live Outcomes           | 0     | 0          |
|         | М | Subtotal: Live Outcomes       | 581   | 581        |
|         | N | Died in Care                  | 15    | 15         |
|         | 0 | Lost in Care                  | 0     | 0          |
|         | Р | Shelter Euthanasia            | 46    | 46         |
|         | Q | Owner Intended Euthanasia     | 7     | 7          |
|         | R | Subtotal: Other Outcomes      | 68    | 68         |
|         |   | Feline Total Outcome          | 649   | 649        |
|         | Н | Adoption                      | 406   | 406        |
|         | I | Return to Owner               | 39    | 39         |
|         | J | Transferred to Another Agency | 123   | 123        |
|         | K | Return to Field               | 161   | 161        |
|         | L | Other Live Outcomes           | 0     | 0          |
|         | N | Died in Care                  | 17    | 17         |
|         | 0 | Lost in Care                  | 0     | 0          |
|         | Р | Shelter Euthanasia            | 75    | 75         |
|         | Q | Owner Intended Euthanasia     | 18    | 18         |
|         | S | Total Outcome                 | 839   | 839        |
|         |   |                               |       |            |
|         |   |                               |       |            |