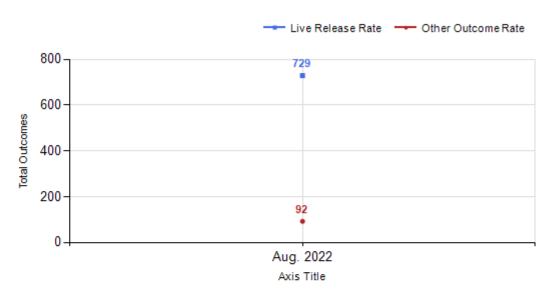

# Live Release Rate vs Other Outcome (Month to Month Comparison) Total Percentage

8/1/2022 - 8/31/2022

|   | OUTCOMES                                 |        |        |        |        |
|---|------------------------------------------|--------|--------|--------|--------|
| Н | Adoption                                 | 97     | 309    | 406    | 406    |
| I | Return to Owner                          | 31     | 8      | 39     | 39     |
| J | Transferred to Another Agency            | 20     | 103    | 123    | 123    |
| K | Return to Field                          | 0      | 161    | 161    | 161    |
| L | Other Live Outcomes                      | 0      | 0      | 0      | 0      |
| M | Subtotal: Live Outcomes [H+I+J+K+L]      | 148    | 581    | 729    | 729    |
| N | Died in Care                             | 2      | 15     | 17     | 17     |
| 0 | Lost in Care                             | 0      | 0      | 0      | 0      |
| Р | Shelter Euthanasia                       | 29     | 46     | 75     | 75     |
| Q | Owner Intended Euthanasia                | 11     | 7      | 18     | 18     |
| R | Subtotal: Other Outcomes [N+O+P+Q]       | 42     | 68     | 110    | 110    |
| S | Total Outcomes [M+R]                     | 190    | 649    | 839    | 839    |
|   |                                          |        |        |        |        |
|   | Asilomar "Lite" Live Release Rate:       | 82.68% | 90.50% | 88.79% | 88.79% |
|   | Canine Asilomar "Lite" Live Release Rate |        |        | 82.68% | 82.68% |
|   | Feline Asilomar "Lite" Live Release Rate |        |        | 90.50% | 90.50% |