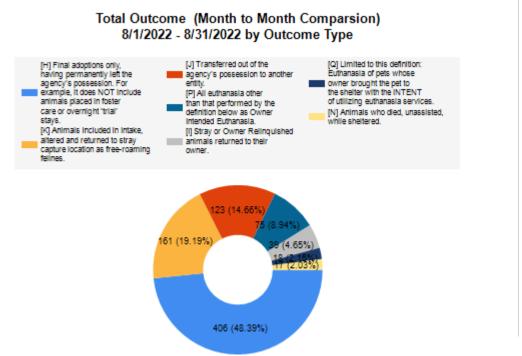

|   | OUTCOMES                                 |        |        |        |        |
|---|------------------------------------------|--------|--------|--------|--------|
| Н | Adoption                                 | 97     | 309    | 406    | 406    |
| I | Return to Owner                          | 31     | 8      | 39     | 39     |
| J | Transferred to Another Agency            | 20     | 103    | 123    | 123    |
| K | Return to Field                          | 0      | 161    | 161    | 161    |
| L | Other Live Outcomes                      | 0      | 0      | 0      | 0      |
| M | Subtotal: Live Outcomes [H+I+J+K+L]      | 148    | 581    | 729    | 729    |
| N | Died in Care                             | 2      | 15     | 17     | 17     |
| 0 | Lost in Care                             | 0      | 0      | 0      | 0      |
| Р | Shelter Euthanasia                       | 29     | 46     | 75     | 75     |
| Q | Owner Intended Euthanasia                | 11     | 7      | 18     | 18     |
| R | Subtotal: Other Outcomes [N+O+P+Q]       | 42     | 68     | 110    | 110    |
| S | Total Outcomes [M+R]                     | 190    | 649    | 839    | 839    |
|   |                                          |        |        |        |        |
|   | Asilomar "Lite" Live Release Rate:       | 82.68% | 90.50% | 88.79% | 88.79% |
|   | Canine Asilomar "Lite" Live Release Rate |        |        | 82.68% | 82.68% |
|   | Feline Asilomar "Lite" Live Release Rate |        |        | 90.50% | 90.50% |

#### Outcome Statistics Pivoted by Species (8/1/2022 - 8/31/2022

Month to Month Comparison

|         |   |                               |       | Comparison |
|---------|---|-------------------------------|-------|------------|
| Species |   | Name                          | Total | Aug. 2022  |
| Canine  | Н | Adoption                      | 97    | 97         |
|         | I | Return to Owner               | 31    | 31         |
|         | J | Transferred to Another Agency | 20    | 20         |
|         | K | Return to Field               | 0     | 0          |
|         | L | Other Live Outcomes           | 0     | 0          |
|         | M | Subtotal: Live Outcomes       | 148   | 148        |
|         | N | Died in Care                  | 2     | 2          |
|         | 0 | Lost in Care                  | 0     | 0          |
|         | Р | Shelter Euthanasia            | 29    | 29         |
|         | Q | Owner Intended Euthanasia     | 11    | 11         |
|         | R | Subtotal: Other Outcomes      | 42    | 42         |
|         |   | Canine Total Outcome          | 190   | 190        |
| Feline  | Н | Adoption                      | 309   | 309        |
|         | I | Return to Owner               | 8     | 8          |
|         | J | Transferred to Another Agency | 103   | 103        |
|         | K | Return to Field               | 161   | 161        |
|         | L | Other Live Outcomes           | 0     | 0          |
|         | М | Subtotal: Live Outcomes       | 581   | 581        |
|         | N | Died in Care                  | 15    | 15         |
|         | 0 | Lost in Care                  | 0     | 0          |
|         | Р | Shelter Euthanasia            | 46    | 46         |
|         | Q | Owner Intended Euthanasia     | 7     | 7          |
|         | R | Subtotal: Other Outcomes      | 68    | 68         |
|         |   | Feline Total Outcome          | 649   | 649        |
|         | Н | Adoption                      | 406   | 406        |
|         | I | Return to Owner               | 39    | 39         |
|         | J | Transferred to Another Agency | 123   | 123        |
|         | K | Return to Field               | 161   | 161        |
|         | L | Other Live Outcomes           | 0     | 0          |
|         | N | Died in Care                  | 17    | 17         |
|         | 0 | Lost in Care                  | 0     | 0          |
|         | Р | Shelter Euthanasia            | 75    | 75         |
|         | Q | Owner Intended Euthanasia     | 18    | 18         |
|         | S | Total Outcome                 | 839   | 839        |
|         |   |                               |       |            |
|         |   |                               |       |            |