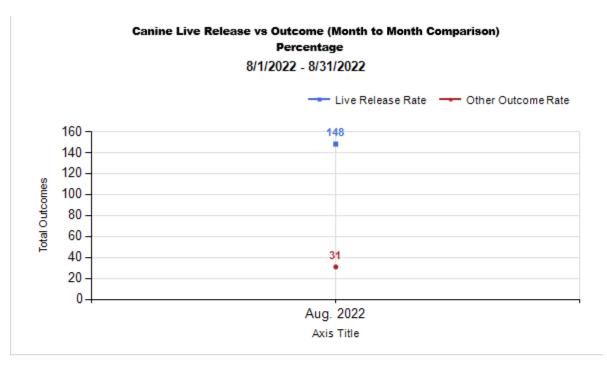

### Canine Live Release Rate vs Other Outcome (Month to Month Comparison) Percentage

8/1/2022 - 8/31/2022

|   | OUTCOMES                                 |        |        |        |        |
|---|------------------------------------------|--------|--------|--------|--------|
| Н | Adoption                                 | 97     | 309    | 406    | 406    |
| I | Return to Owner                          | 31     | 8      | 39     | 39     |
| J | Transferred to Another Agency            | 20     | 103    | 123    | 123    |
| K | Return to Field                          | 0      | 161    | 161    | 161    |
| L | Other Live Outcomes                      | 0      | 0      | 0      | 0      |
| M | Subtotal: Live Outcomes [H+I+J+K+L]      | 148    | 581    | 729    | 729    |
| N | Died in Care                             | 2      | 15     | 17     | 17     |
| 0 | Lost in Care                             | 0      | 0      | 0      | 0      |
| Р | Shelter Euthanasia                       | 29     | 46     | 75     | 75     |
| Q | Owner Intended Euthanasia                | 11     | 7      | 18     | 18     |
| R | Subtotal: Other Outcomes [N+O+P+Q]       | 42     | 68     | 110    | 110    |
| S | Total Outcomes [M+R]                     | 190    | 649    | 839    | 839    |
|   |                                          |        |        |        |        |
|   | Asilomar "Lite" Live Release Rate:       | 82.68% | 90.50% | 88.79% | 88.79% |
|   | Canine Asilomar "Lite" Live Release Rate |        |        | 82.68% | 82.68% |
|   | Feline Asilomar "Lite" Live Release Rate |        |        | 90.50% | 90.50% |