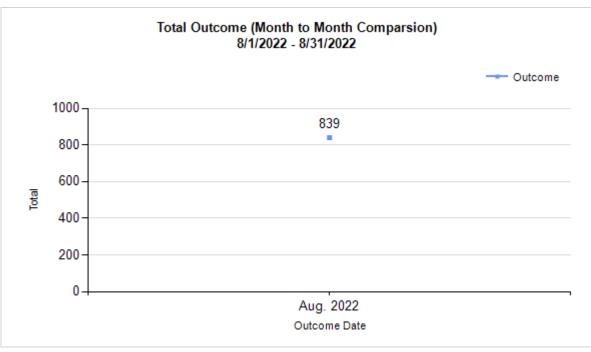

|   | OUTCOMES                                 |        |        |        |        |
|---|------------------------------------------|--------|--------|--------|--------|
| Н | Adoption                                 | 97     | 309    | 406    | 406    |
| I | Return to Owner                          | 31     | 8      | 39     | 39     |
| J | Transferred to Another Agency            | 20     | 103    | 123    | 123    |
| K | Return to Field                          | 0      | 161    | 161    | 161    |
| L | Other Live Outcomes                      | 0      | 0      | 0      | 0      |
| M | Subtotal: Live Outcomes [H+I+J+K+L]      | 148    | 581    | 729    | 729    |
| N | Died in Care                             | 2      | 15     | 17     | 17     |
| 0 | Lost in Care                             | 0      | 0      | 0      | 0      |
| Р | Shelter Euthanasia                       | 29     | 46     | 75     | 75     |
| Q | Owner Intended Euthanasia                | 11     | 7      | 18     | 18     |
| R | Subtotal: Other Outcomes [N+O+P+Q]       | 42     | 68     | 110    | 110    |
| S | Total Outcomes [M+R]                     | 190    | 649    | 839    | 839    |
|   |                                          |        |        |        |        |
|   | Asilomar "Lite" Live Release Rate:       | 82.68% | 90.50% | 88.79% | 88.79% |
|   | Canine Asilomar "Lite" Live Release Rate |        |        | 82.68% | 82.68% |
|   | Feline Asilomar "Lite" Live Release Rate |        |        | 90.50% | 90.50% |