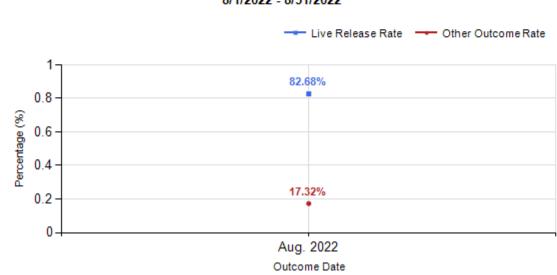

### Canine Live Release Rate vs Other Outcome (Month to Month Comparison) Percentage

8/1/2022 - 8/31/2022

|   | OUTCOMES                                 |        |        |        |        |
|---|------------------------------------------|--------|--------|--------|--------|
| Н | Adoption                                 | 97     | 309    | 406    | 406    |
| I | Return to Owner                          | 31     | 8      | 39     | 39     |
| J | Transferred to Another Agency            | 20     | 103    | 123    | 123    |
| K | Return to Field                          | 0      | 161    | 161    | 161    |
| L | Other Live Outcomes                      | 0      | 0      | 0      | 0      |
| M | Subtotal: Live Outcomes [H+I+J+K+L]      | 148    | 581    | 729    | 729    |
| N | Died in Care                             | 2      | 15     | 17     | 17     |
| 0 | Lost in Care                             | 0      | 0      | 0      | 0      |
| Р | Shelter Euthanasia                       | 29     | 46     | 75     | 75     |
| Q | Owner Intended Euthanasia                | 11     | 7      | 18     | 18     |
| R | Subtotal: Other Outcomes [N+O+P+Q]       | 42     | 68     | 110    | 110    |
| S | Total Outcomes [M+R]                     | 190    | 649    | 839    | 839    |
|   |                                          |        |        |        |        |
|   | Asilomar "Lite" Live Release Rate:       | 82.68% | 90.50% | 88.79% | 88.79% |
|   | Canine Asilomar "Lite" Live Release Rate |        |        | 82.68% | 82.68% |
|   | Feline Asilomar "Lite" Live Release Rate |        |        | 90.50% | 90.50% |

9/20/2022 2:44:11 PM

|           | TOTAL           |                  |               | Canine       |                     |               | Feline       |                     |               |
|-----------|-----------------|------------------|---------------|--------------|---------------------|---------------|--------------|---------------------|---------------|
|           | Live<br>Release | Live Release (%) | Change<br>(%) | Live Release | Live Release<br>(%) | Change<br>(%) | Live Release | Live Release<br>(%) | Change<br>(%) |
| Aug. 2022 | 729             | 88.79%           | NaN           | 148          | 82.68%              | NaN           | 581          | 90.50%              | NaN           |