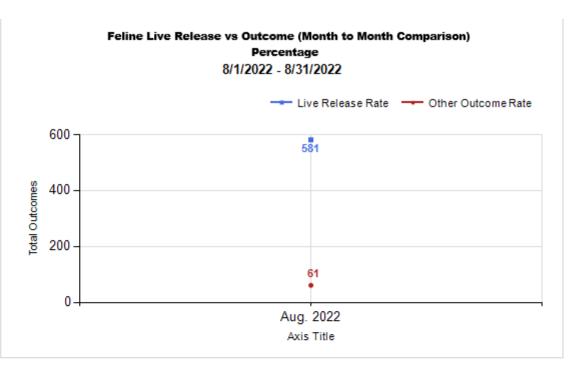

#### Feline Live Release Rate vs Other Outcome (Month to Month Comparison) Percentage

8/1/2022 - 8/31/2022

|         | Intake | Statistics Pivoted by Species (8/1/2022 - 8/31/2022) |       | Month to<br>Month<br>Comparison |
|---------|--------|------------------------------------------------------|-------|---------------------------------|
| Species |        | Name                                                 | Total | Aug. 2022                       |
| Canine  | В      | Stray/At Large                                       | 147   | 147                             |
|         | С      | Relinquished by Owner                                | 24    | 24                              |
|         | D      | Owner Intended Euthanasia                            | 7     | 7                               |
|         | E      | Transferred in from Agency (In State)                | 2     | 2                               |
|         | Е      | Transferred in from Agency (Out of State)            | 0     | 0                               |
|         | F      | Cruelty/Confiscate (Other Intakes)                   | 33    | 33                              |
|         | F      | Born in the Shelter (Other Intakes)                  | 0     | 0                               |
|         | F      | Returns (Other Intakes)                              | 5     | 5                               |
|         |        | Canine Live Intake                                   | 218   | 218                             |
| Feline  | В      | Stray/At Large                                       | 546   | 546                             |
|         | С      | Relinquished by Owner                                | 18    | 18                              |
|         | D      | Owner Intended Euthanasia                            | 5     | 5                               |
|         | E      | Transferred in from Agency (In State)                | 0     | 0                               |
|         | E      | Transferred in from Agency (Out of State)            | 0     | 0                               |
|         | F      | Cruelty/Confiscate (Other Intakes)                   | 11    | 11                              |
|         | F      | Born in the Shelter (Other Intakes)                  | 0     | 0                               |
|         | F      | Returns (Other Intakes)                              | 8     | 8                               |
|         |        | Feline Live Intake                                   | 588   | 588                             |
|         | В      | Stray/At Large                                       | 693   | 693                             |
|         | С      | Relinquished by Owner                                | 42    | 42                              |
|         | D      | Owner Intended Euthanasia                            | 12    | 12                              |
|         | Е      | Transferred in from Agency (In State)                | 2     | 2                               |
|         | Е      | Transferred in from Agency (Out of State)            | 0     | 0                               |
|         | F      | Cruelty/Confiscate (Other Intakes)                   | 44    | 44                              |
|         | F      | Born in the Shelter (Other Intakes)                  | 0     | 0                               |
|         | F      | Returns (Other Intakes)                              | 13    | 13                              |
|         | G      | Total Live Intake                                    | 806   | 806                             |
|         |        |                                                      |       |                                 |

|   | OUTCOMES                                 |        |        |        |        |
|---|------------------------------------------|--------|--------|--------|--------|
| Н | Adoption                                 | 97     | 309    | 406    | 406    |
| I | Return to Owner                          | 31     | 8      | 39     | 39     |
| J | Transferred to Another Agency            | 20     | 103    | 123    | 123    |
| K | Return to Field                          | 0      | 161    | 161    | 161    |
| L | Other Live Outcomes                      | 0      | 0      | 0      | 0      |
| M | Subtotal: Live Outcomes [H+I+J+K+L]      | 148    | 581    | 729    | 729    |
| N | Died in Care                             | 2      | 15     | 17     | 17     |
| 0 | Lost in Care                             | 0      | 0      | 0      | 0      |
| Р | Shelter Euthanasia                       | 29     | 46     | 75     | 75     |
| Q | Owner Intended Euthanasia                | 11     | 7      | 18     | 18     |
| R | Subtotal: Other Outcomes [N+O+P+Q]       | 42     | 68     | 110    | 110    |
| S | Total Outcomes [M+R]                     | 190    | 649    | 839    | 839    |
|   |                                          |        |        |        |        |
|   | Asilomar "Lite" Live Release Rate:       | 82.68% | 90.50% | 88.79% | 88.79% |
|   | Canine Asilomar "Lite" Live Release Rate |        |        | 82.68% | 82.68% |
|   | Feline Asilomar "Lite" Live Release Rate |        |        | 90.50% | 90.50% |