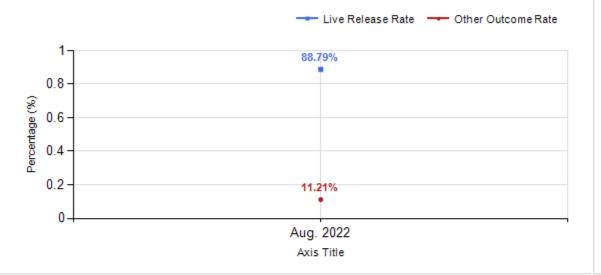

## Live Release Rate vs Other Outcome (Month to Month Comparison) Percentage

8/1/2022 - 8/31/2022

|   | OUTCOMES                                 |        |        |        |        |
|---|------------------------------------------|--------|--------|--------|--------|
| Н | Adoption                                 | 97     | 309    | 406    | 406    |
| I | Return to Owner                          | 31     | 8      | 39     | 39     |
| J | Transferred to Another Agency            | 20     | 103    | 123    | 123    |
| K | Return to Field                          | 0      | 161    | 161    | 161    |
| L | Other Live Outcomes                      | 0      | 0      | 0      | 0      |
| M | Subtotal: Live Outcomes [H+I+J+K+L]      | 148    | 581    | 729    | 729    |
| N | Died in Care                             | 2      | 15     | 17     | 17     |
| 0 | Lost in Care                             | 0      | 0      | 0      | 0      |
| Р | Shelter Euthanasia                       | 29     | 46     | 75     | 75     |
| Q | Owner Intended Euthanasia                | 11     | 7      | 18     | 18     |
| R | Subtotal: Other Outcomes [N+O+P+Q]       | 42     | 68     | 110    | 110    |
| S | Total Outcomes [M+R]                     | 190    | 649    | 839    | 839    |
|   |                                          |        |        |        |        |
|   | Asilomar "Lite" Live Release Rate:       | 82.68% | 90.50% | 88.79% | 88.79% |
|   | Canine Asilomar "Lite" Live Release Rate |        |        | 82.68% | 82.68% |
|   | Feline Asilomar "Lite" Live Release Rate |        |        | 90.50% | 90.50% |

Formula: M / (S subtract Q) 729 / (839 subtract 18) = 88.79%