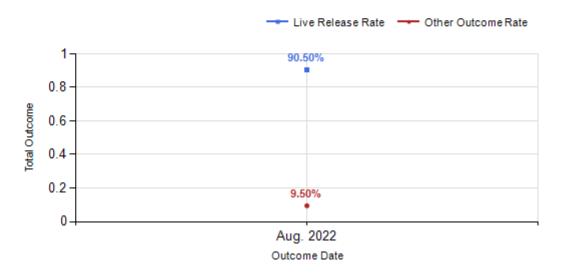

#### Feline Live Release Rate vs Other Outcome (Month to Month Comparison) Percentage

8/1/2022 - 8/31/2022

|         | Intake | Statistics Pivoted by Species (8/1/2022 - 8/31/2022) |       | Month to<br>Month<br>Comparison |
|---------|--------|------------------------------------------------------|-------|---------------------------------|
| Species |        | Name                                                 | Total | Aug. 2022                       |
| Canine  | В      | Stray/At Large                                       | 147   | 147                             |
|         | С      | Relinquished by Owner                                | 24    | 24                              |
|         | D      | Owner Intended Euthanasia                            | 7     | 7                               |
|         | E      | Transferred in from Agency (In State)                | 2     | 2                               |
|         | Е      | Transferred in from Agency (Out of State)            | 0     | 0                               |
|         | F      | Cruelty/Confiscate (Other Intakes)                   | 33    | 33                              |
|         | F      | Born in the Shelter (Other Intakes)                  | 0     | 0                               |
|         | F      | Returns (Other Intakes)                              | 5     | 5                               |
|         |        | Canine Live Intake                                   | 218   | 218                             |
| Feline  | В      | Stray/At Large                                       | 546   | 546                             |
|         | С      | Relinquished by Owner                                | 18    | 18                              |
|         | D      | Owner Intended Euthanasia                            | 5     | 5                               |
|         | E      | Transferred in from Agency (In State)                | 0     | 0                               |
|         | E      | Transferred in from Agency (Out of State)            | 0     | 0                               |
|         | F      | Cruelty/Confiscate (Other Intakes)                   | 11    | 11                              |
|         | F      | Born in the Shelter (Other Intakes)                  | 0     | 0                               |
|         | F      | Returns (Other Intakes)                              | 8     | 8                               |
|         |        | Feline Live Intake                                   | 588   | 588                             |
|         | В      | Stray/At Large                                       | 693   | 693                             |
|         | С      | Relinquished by Owner                                | 42    | 42                              |
|         | D      | Owner Intended Euthanasia                            | 12    | 12                              |
|         | Е      | Transferred in from Agency (In State)                | 2     | 2                               |
|         | Е      | Transferred in from Agency (Out of State)            | 0     | 0                               |
|         | F      | Cruelty/Confiscate (Other Intakes)                   | 44    | 44                              |
|         | F      | Born in the Shelter (Other Intakes)                  | 0     | 0                               |
|         | F      | Returns (Other Intakes)                              | 13    | 13                              |
|         | G      | Total Live Intake                                    | 806   | 806                             |
|         |        |                                                      |       |                                 |

|   | OUTCOMES                                 |        |        |        |        |
|---|------------------------------------------|--------|--------|--------|--------|
| Н | Adoption                                 | 97     | 309    | 406    | 406    |
| I | Return to Owner                          | 31     | 8      | 39     | 39     |
| J | Transferred to Another Agency            | 20     | 103    | 123    | 123    |
| K | Return to Field                          | 0      | 161    | 161    | 161    |
| L | Other Live Outcomes                      | 0      | 0      | 0      | 0      |
| M | Subtotal: Live Outcomes [H+I+J+K+L]      | 148    | 581    | 729    | 729    |
| N | Died in Care                             | 2      | 15     | 17     | 17     |
| 0 | Lost in Care                             | 0      | 0      | 0      | 0      |
| Р | Shelter Euthanasia                       | 29     | 46     | 75     | 75     |
| Q | Owner Intended Euthanasia                | 11     | 7      | 18     | 18     |
| R | Subtotal: Other Outcomes [N+O+P+Q]       | 42     | 68     | 110    | 110    |
| S | Total Outcomes [M+R]                     | 190    | 649    | 839    | 839    |
|   |                                          |        |        |        |        |
|   | Asilomar "Lite" Live Release Rate:       | 82.68% | 90.50% | 88.79% | 88.79% |
|   | Canine Asilomar "Lite" Live Release Rate |        |        | 82.68% | 82.68% |
|   | Feline Asilomar "Lite" Live Release Rate |        |        | 90.50% | 90.50% |

9/20/2022 2:44:11 PM

|           | TOTAL           |                  |               | Canine       |                     |               | Feline       |                     |               |
|-----------|-----------------|------------------|---------------|--------------|---------------------|---------------|--------------|---------------------|---------------|
|           | Live<br>Release | Live Release (%) | Change<br>(%) | Live Release | Live Release<br>(%) | Change<br>(%) | Live Release | Live Release<br>(%) | Change<br>(%) |
| Aug. 2022 | 729             | 88.79%           | NaN           | 148          | 82.68%              | NaN           | 581          | 90.50%              | NaN           |