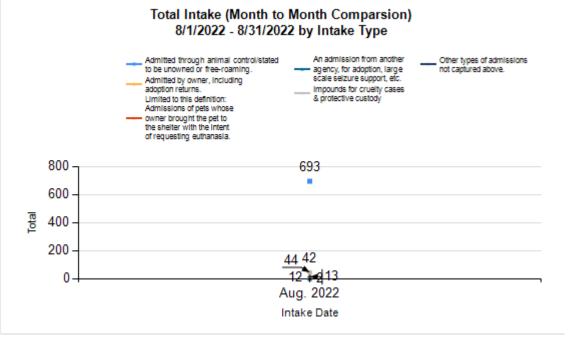

| Intake & Outcome Statistics |
|-----------------------------|
| (8/1/2022 - 8/31/2022)      |
| Pivoted by Intake & Outcome |

Month to Month Comparison

|   |                                           | Canine | Feline | Total | Aug. 2022 |
|---|-------------------------------------------|--------|--------|-------|-----------|
|   | LIVE INTAKE                               |        |        |       |           |
| В | Stray/At Large                            | 147    | 546    | 693   | 693       |
| С | Relinquished by Owner                     | 24     | 18     | 42    | 42        |
| D | Owner Intended Euthanasia                 | 7      | 5      | 12    | 12        |
| Е | Transferred in from Agency (In State)     | 2      | 0      | 2     | 2         |
| Е | Transferred in from Agency (Out of State) | 0      | 0      | 0     | 0         |
| F | Cruelty/Confiscate (Other Intakes)        | 33     | 11     | 44    | 44        |
| F | Born in the Shelter (Other Intakes)       | 0      | 0      | 0     | 0         |
| F | Returns (Other Intakes)                   | 5      | 8      | 13    | 13        |
| G | Total Live Intake  [B+C+D+E+F]            | 218    | 588    | 806   | 806       |