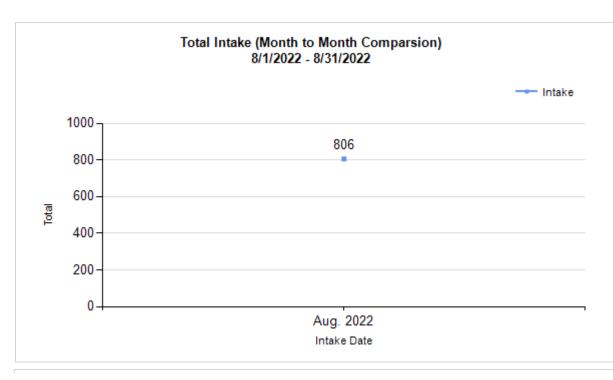

| Intake & Outcome Statistics |
|-----------------------------|
| (8/1/2022 - 8/31/2022)      |
| Pivoted by Intake & Outcome |

Month to Month Comparison

|   |                                           | Canine | Feline | Total | Aug. 2022 |
|---|-------------------------------------------|--------|--------|-------|-----------|
|   | LIVE INTAKE                               |        |        |       |           |
| В | Stray/At Large                            | 147    | 546    | 693   | 693       |
| С | Relinquished by Owner                     | 24     | 18     | 42    | 42        |
| D | Owner Intended Euthanasia                 | 7      | 5      | 12    | 12        |
| Е | Transferred in from Agency (In State)     | 2      | 0      | 2     | 2         |
| Е | Transferred in from Agency (Out of State) | 0      | 0      | 0     | 0         |
| F | Cruelty/Confiscate (Other Intakes)        | 33     | 11     | 44    | 44        |
| F | Born in the Shelter (Other Intakes)       | 0      | 0      | 0     | 0         |
| F | Returns (Other Intakes)                   | 5      | 8      | 13    | 13        |
| G | Total Live Intake  [B+C+D+E+F]            | 218    | 588    | 806   | 806       |