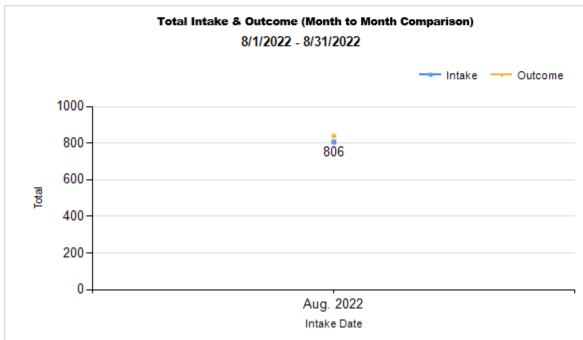

# Live Release Rate vs Other Outcome (Month to Month Comparison) Total Percentage

8/1/2022 - 8/31/2022

| Intake & Outcome Statistics |
|-----------------------------|
| (8/1/2022 - 8/31/2022)      |
| Pivoted by Intake & Outcome |

Month to Month Comparison

|   |                                           | Canine | Feline | Total | Aug. 2022 |
|---|-------------------------------------------|--------|--------|-------|-----------|
|   | LIVE INTAKE                               |        |        |       |           |
| В | Stray/At Large                            | 147    | 546    | 693   | 693       |
| С | Relinquished by Owner                     | 24     | 18     | 42    | 42        |
| D | Owner Intended Euthanasia                 | 7      | 5      | 12    | 12        |
| Е | Transferred in from Agency (In State)     | 2      | 0      | 2     | 2         |
| Е | Transferred in from Agency (Out of State) | 0      | 0      | 0     | 0         |
| F | Cruelty/Confiscate (Other Intakes)        | 33     | 11     | 44    | 44        |
| F | Born in the Shelter (Other Intakes)       | 0      | 0      | 0     | 0         |
| F | Returns (Other Intakes)                   | 5      | 8      | 13    | 13        |
| G | Total Live Intake  [B+C+D+E+F]            | 218    | 588    | 806   | 806       |

|   | OUTCOMES                                 |        |        |        |        |
|---|------------------------------------------|--------|--------|--------|--------|
| Н | Adoption                                 | 97     | 309    | 406    | 406    |
| I | Return to Owner                          | 31     | 8      | 39     | 39     |
| J | Transferred to Another Agency            | 20     | 103    | 123    | 123    |
| K | Return to Field                          | 0      | 161    | 161    | 161    |
| L | Other Live Outcomes                      | 0      | 0      | 0      | 0      |
| M | Subtotal: Live Outcomes [H+I+J+K+L]      | 148    | 581    | 729    | 729    |
| N | Died in Care                             | 2      | 15     | 17     | 17     |
| 0 | Lost in Care                             | 0      | 0      | 0      | 0      |
| Р | Shelter Euthanasia                       | 29     | 46     | 75     | 75     |
| Q | Owner Intended Euthanasia                | 11     | 7      | 18     | 18     |
| R | Subtotal: Other Outcomes [N+O+P+Q]       | 42     | 68     | 110    | 110    |
| S | Total Outcomes [M+R]                     | 190    | 649    | 839    | 839    |
|   |                                          |        |        |        |        |
|   | Asilomar "Lite" Live Release Rate:       | 82.68% | 90.50% | 88.79% | 88.79% |
|   | Canine Asilomar "Lite" Live Release Rate |        |        | 82.68% | 82.68% |
|   | Feline Asilomar "Lite" Live Release Rate |        |        | 90.50% | 90.50% |