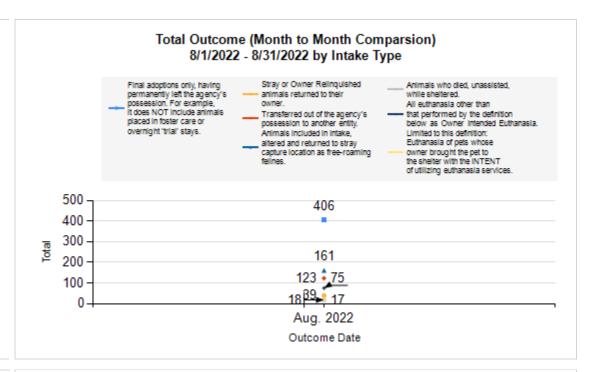

|   | OUTCOMES                                 |        |        |        |        |
|---|------------------------------------------|--------|--------|--------|--------|
| Н | Adoption                                 | 97     | 309    | 406    | 406    |
| I | Return to Owner                          | 31     | 8      | 39     | 39     |
| J | Transferred to Another Agency            | 20     | 103    | 123    | 123    |
| K | Return to Field                          | 0      | 161    | 161    | 161    |
| L | Other Live Outcomes                      | 0      | 0      | 0      | 0      |
| M | Subtotal: Live Outcomes [H+I+J+K+L]      | 148    | 581    | 729    | 729    |
| N | Died in Care                             | 2      | 15     | 17     | 17     |
| 0 | Lost in Care                             | 0      | 0      | 0      | 0      |
| Р | Shelter Euthanasia                       | 29     | 46     | 75     | 75     |
| Q | Owner Intended Euthanasia                | 11     | 7      | 18     | 18     |
| R | Subtotal: Other Outcomes [N+O+P+Q]       | 42     | 68     | 110    | 110    |
| S | Total Outcomes [M+R]                     | 190    | 649    | 839    | 839    |
|   |                                          |        |        |        |        |
|   | Asilomar "Lite" Live Release Rate:       | 82.68% | 90.50% | 88.79% | 88.79% |
|   | Canine Asilomar "Lite" Live Release Rate |        |        | 82.68% | 82.68% |
|   | Feline Asilomar "Lite" Live Release Rate |        |        | 90.50% | 90.50% |

#### Outcome Statistics Pivoted by Species (8/1/2022 - 8/31/2022

Month to Month Comparison

|         |   |                               |       | Comparison |
|---------|---|-------------------------------|-------|------------|
| Species |   | Name                          | Total | Aug. 2022  |
| Canine  | Н | Adoption                      | 97    | 97         |
|         | I | Return to Owner               | 31    | 31         |
|         | J | Transferred to Another Agency | 20    | 20         |
|         | K | Return to Field               | 0     | 0          |
|         | L | Other Live Outcomes           | 0     | 0          |
|         | M | Subtotal: Live Outcomes       | 148   | 148        |
|         | N | Died in Care                  | 2     | 2          |
|         | 0 | Lost in Care                  | 0     | 0          |
|         | Р | Shelter Euthanasia            | 29    | 29         |
|         | Q | Owner Intended Euthanasia     | 11    | 11         |
|         | R | Subtotal: Other Outcomes      | 42    | 42         |
|         |   | Canine Total Outcome          | 190   | 190        |
| Feline  | Н | Adoption                      | 309   | 309        |
|         | I | Return to Owner               | 8     | 8          |
|         | J | Transferred to Another Agency | 103   | 103        |
|         | K | Return to Field               | 161   | 161        |
|         | L | Other Live Outcomes           | 0     | 0          |
|         | М | Subtotal: Live Outcomes       | 581   | 581        |
|         | N | Died in Care                  | 15    | 15         |
|         | 0 | Lost in Care                  | 0     | 0          |
|         | Р | Shelter Euthanasia            | 46    | 46         |
|         | Q | Owner Intended Euthanasia     | 7     | 7          |
|         | R | Subtotal: Other Outcomes      | 68    | 68         |
|         |   | Feline Total Outcome          | 649   | 649        |
|         | Н | Adoption                      | 406   | 406        |
|         | I | Return to Owner               | 39    | 39         |
|         | J | Transferred to Another Agency | 123   | 123        |
|         | K | Return to Field               | 161   | 161        |
|         | L | Other Live Outcomes           | 0     | 0          |
|         | N | Died in Care                  | 17    | 17         |
|         | 0 | Lost in Care                  | 0     | 0          |
|         | Р | Shelter Euthanasia            | 75    | 75         |
|         | Q | Owner Intended Euthanasia     | 18    | 18         |
|         | S | Total Outcome                 | 839   | 839        |
|         |   |                               |       |            |
|         |   |                               |       |            |