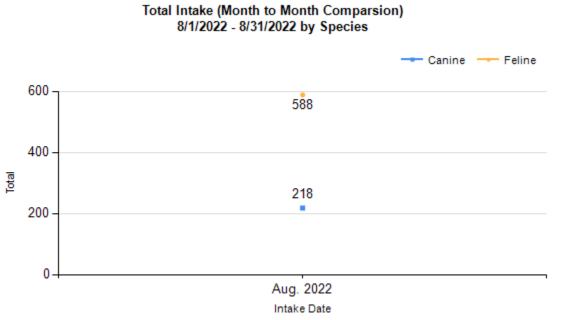

| Intake & Outcome Statistics |
|-----------------------------|
| (8/1/2022 - 8/31/2022)      |
| Pivoted by Intake & Outcome |

Month to Month Comparison

|   |                                           | Canine | Feline | Total | Aug. 2022 |
|---|-------------------------------------------|--------|--------|-------|-----------|
|   | LIVE INTAKE                               |        |        |       |           |
| В | Stray/At Large                            | 147    | 546    | 693   | 693       |
| С | Relinquished by Owner                     | 24     | 18     | 42    | 42        |
| D | Owner Intended Euthanasia                 | 7      | 5      | 12    | 12        |
| Е | Transferred in from Agency (In State)     | 2      | 0      | 2     | 2         |
| Е | Transferred in from Agency (Out of State) | 0      | 0      | 0     | 0         |
| F | Cruelty/Confiscate (Other Intakes)        | 33     | 11     | 44    | 44        |
| F | Born in the Shelter (Other Intakes)       | 0      | 0      | 0     | 0         |
| F | Returns (Other Intakes)                   | 5      | 8      | 13    | 13        |
| G | Total Live Intake  [B+C+D+E+F]            | 218    | 588    | 806   | 806       |

#### Feline Live Release Rate vs Other Outcome (Month to Month Comparison) Percentage

8/1/2022 - 8/31/2022

|         | Intake | Statistics Pivoted by Species (8/1/2022 - 8/31/2022) |       | Month to<br>Month<br>Comparison |
|---------|--------|------------------------------------------------------|-------|---------------------------------|
| Species |        | Name                                                 | Total | Aug. 2022                       |
| Canine  | В      | Stray/At Large                                       | 147   | 147                             |
|         | С      | Relinquished by Owner                                | 24    | 24                              |
|         | D      | Owner Intended Euthanasia                            | 7     | 7                               |
|         | E      | Transferred in from Agency (In State)                | 2     | 2                               |
|         | Е      | Transferred in from Agency (Out of State)            | 0     | 0                               |
|         | F      | Cruelty/Confiscate (Other Intakes)                   | 33    | 33                              |
|         | F      | Born in the Shelter (Other Intakes)                  | 0     | 0                               |
|         | F      | Returns (Other Intakes)                              | 5     | 5                               |
|         |        | Canine Live Intake                                   | 218   | 218                             |
| Feline  | В      | Stray/At Large                                       | 546   | 546                             |
|         | С      | Relinquished by Owner                                | 18    | 18                              |
|         | D      | Owner Intended Euthanasia                            | 5     | 5                               |
|         | E      | Transferred in from Agency (In State)                | 0     | 0                               |
|         | E      | Transferred in from Agency (Out of State)            | 0     | 0                               |
|         | F      | Cruelty/Confiscate (Other Intakes)                   | 11    | 11                              |
|         | F      | Born in the Shelter (Other Intakes)                  | 0     | 0                               |
|         | F      | Returns (Other Intakes)                              | 8     | 8                               |
|         |        | Feline Live Intake                                   | 588   | 588                             |
|         | В      | Stray/At Large                                       | 693   | 693                             |
|         | С      | Relinquished by Owner                                | 42    | 42                              |
|         | D      | Owner Intended Euthanasia                            | 12    | 12                              |
|         | Е      | Transferred in from Agency (In State)                | 2     | 2                               |
|         | Е      | Transferred in from Agency (Out of State)            | 0     | 0                               |
|         | F      | Cruelty/Confiscate (Other Intakes)                   | 44    | 44                              |
|         | F      | Born in the Shelter (Other Intakes)                  | 0     | 0                               |
|         | F      | Returns (Other Intakes)                              | 13    | 13                              |
|         | G      | Total Live Intake                                    | 806   | 806                             |
|         |        |                                                      |       |                                 |