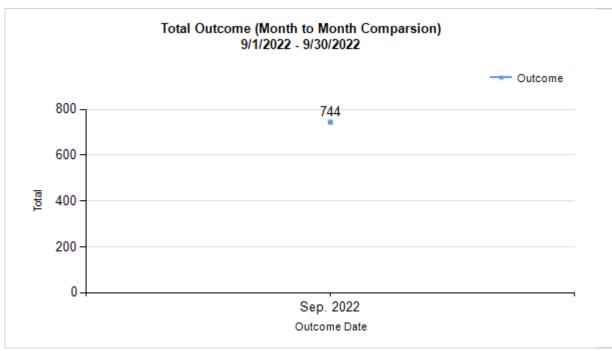

|   | OUTCOMES                                 |        |        |               |        |
|---|------------------------------------------|--------|--------|---------------|--------|
| Н | Adoption                                 | 93     | 243    | 336           | 336    |
| ı | Return to Owner                          | 25     | 1      | 26            | 26     |
| J | Transferred to Another Agency            | 28     | 126    | 154           | 154    |
| K | Return to Field                          | 0      | 107    | 107           | 107    |
| L | Other Live Outcomes                      | 0      | 0      | 0             | 0      |
| M | Subtotal: Live Outcomes [H+I+J+K+L]      | 146    | 477    | 623           | 623    |
| N | Died in Care                             | 4      | 21     | 25            | 25     |
| 0 | Lost in Care                             | 0      | 1      | 1             | 1      |
| Р | Shelter Euthanasia                       | 34     | 49     | 83            | 83     |
| Q | Owner Intended Euthanasia                | 8      | 4      | 12            | 12     |
| R | Subtotal: Other Outcomes [N+O+P+Q]       | 46     | 75     | 121           | 121    |
| S | Total Outcomes [M+R]                     | 192    | 552    | 744           | 744    |
|   |                                          |        |        |               |        |
|   | Asilomar "Lite" Live Release Rate:       | 79.35% | 87.04% | <b>85.11%</b> | 85.11% |
|   | Canine Asilomar "Lite" Live Release Rate |        |        | 79.35%        | 79.35% |
|   | Feline Asilomar "Lite" Live Release Rate |        |        | 87.04%        | 87.04% |