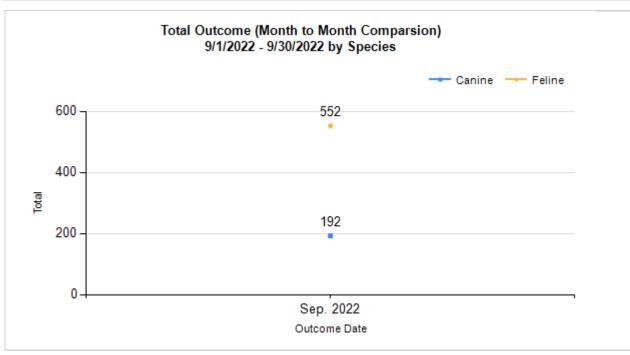

|   | OUTCOMES                                 |        |        |               |        |
|---|------------------------------------------|--------|--------|---------------|--------|
| Н | Adoption                                 | 93     | 243    | 336           | 336    |
| ı | Return to Owner                          | 25     | 1      | 26            | 26     |
| J | Transferred to Another Agency            | 28     | 126    | 154           | 154    |
| K | Return to Field                          | 0      | 107    | 107           | 107    |
| L | Other Live Outcomes                      | 0      | 0      | 0             | 0      |
| M | Subtotal: Live Outcomes [H+I+J+K+L]      | 146    | 477    | 623           | 623    |
| N | Died in Care                             | 4      | 21     | 25            | 25     |
| 0 | Lost in Care                             | 0      | 1      | 1             | 1      |
| Р | Shelter Euthanasia                       | 34     | 49     | 83            | 83     |
| Q | Owner Intended Euthanasia                | 8      | 4      | 12            | 12     |
| R | Subtotal: Other Outcomes [N+O+P+Q]       | 46     | 75     | 121           | 121    |
| S | Total Outcomes [M+R]                     | 192    | 552    | 744           | 744    |
|   |                                          |        |        |               |        |
|   | Asilomar "Lite" Live Release Rate:       | 79.35% | 87.04% | <b>85.11%</b> | 85.11% |
|   | Canine Asilomar "Lite" Live Release Rate |        |        | 79.35%        | 79.35% |
|   | Feline Asilomar "Lite" Live Release Rate |        |        | 87.04%        | 87.04% |