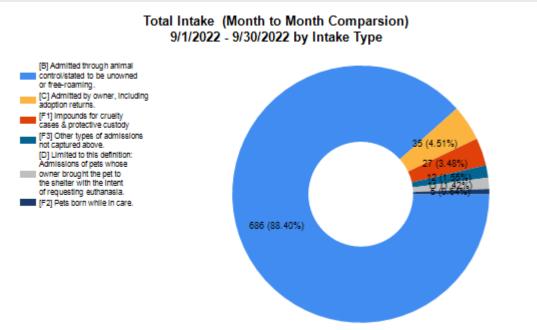

| Intake & Outcome Statistics |
|-----------------------------|
| (9/1/2022 - 9/30/2022)      |
| Pivoted by Intake & Outcome |

Month to Month Comparison

|   |                                           | Canine | Feline | Total | Sep. 2022 |
|---|-------------------------------------------|--------|--------|-------|-----------|
|   | LIVE INTAKE                               |        |        |       |           |
| В | Stray/At Large                            | 139    | 547    | 686   | 686       |
| С | Relinquished by Owner                     | 18     | 17     | 35    | 35        |
| D | Owner Intended Euthanasia                 | 9      | 2      | 11    | 11        |
| Е | Transferred in from Agency (In State)     | 0      | 0      | 0     | 0         |
| E | Transferred in from Agency (Out of State) | 0      | 0      | 0     | 0         |
| F | Cruelty/Confiscate (Other Intakes)        | 15     | 12     | 27    | 27        |
| F | Born in the Shelter (Other Intakes)       | 0      | 5      | 5     | 5         |
| F | Returns (Other Intakes)                   | 10     | 2      | 12    | 12        |
| G | Total Live Intake [B+C+D+E+F]             | 191    | 585    | 776   | 776       |