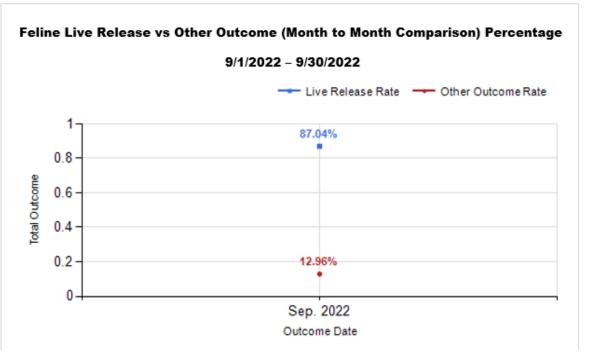

|   | OUTCOMES                                 |        |        |               |        |
|---|------------------------------------------|--------|--------|---------------|--------|
| Н | Adoption                                 | 93     | 243    | 336           | 336    |
| ı | Return to Owner                          | 25     | 1      | 26            | 26     |
| J | Transferred to Another Agency            | 28     | 126    | 154           | 154    |
| K | Return to Field                          | 0      | 107    | 107           | 107    |
| L | Other Live Outcomes                      | 0      | 0      | 0             | 0      |
| M | Subtotal: Live Outcomes [H+I+J+K+L]      | 146    | 477    | 623           | 623    |
| N | Died in Care                             | 4      | 21     | 25            | 25     |
| 0 | Lost in Care                             | 0      | 1      | 1             | 1      |
| Р | Shelter Euthanasia                       | 34     | 49     | 83            | 83     |
| Q | Owner Intended Euthanasia                | 8      | 4      | 12            | 12     |
| R | Subtotal: Other Outcomes [N+O+P+Q]       | 46     | 75     | 121           | 121    |
| S | Total Outcomes [M+R]                     | 192    | 552    | 744           | 744    |
|   |                                          |        |        |               |        |
|   | Asilomar "Lite" Live Release Rate:       | 79.35% | 87.04% | <b>85.11%</b> | 85.11% |
|   | Canine Asilomar "Lite" Live Release Rate |        |        | 79.35%        | 79.35% |
|   | Feline Asilomar "Lite" Live Release Rate |        |        | 87.04%        | 87.04% |