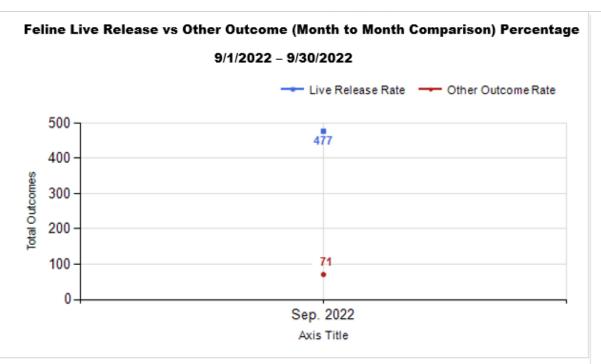

|   | OUTCOMES                                 |        |        |               |        |
|---|------------------------------------------|--------|--------|---------------|--------|
| Н | Adoption                                 | 93     | 243    | 336           | 336    |
| ı | Return to Owner                          | 25     | 1      | 26            | 26     |
| J | Transferred to Another Agency            | 28     | 126    | 154           | 154    |
| K | Return to Field                          | 0      | 107    | 107           | 107    |
| L | Other Live Outcomes                      | 0      | 0      | 0             | 0      |
| M | Subtotal: Live Outcomes [H+I+J+K+L]      | 146    | 477    | 623           | 623    |
| N | Died in Care                             | 4      | 21     | 25            | 25     |
| 0 | Lost in Care                             | 0      | 1      | 1             | 1      |
| Р | Shelter Euthanasia                       | 34     | 49     | 83            | 83     |
| Q | Owner Intended Euthanasia                | 8      | 4      | 12            | 12     |
| R | Subtotal: Other Outcomes [N+O+P+Q]       | 46     | 75     | 121           | 121    |
| S | Total Outcomes [M+R]                     | 192    | 552    | 744           | 744    |
|   |                                          |        |        |               |        |
|   | Asilomar "Lite" Live Release Rate:       | 79.35% | 87.04% | <b>85.11%</b> | 85.11% |
|   | Canine Asilomar "Lite" Live Release Rate |        |        | 79.35%        | 79.35% |
|   | Feline Asilomar "Lite" Live Release Rate |        |        | 87.04%        | 87.04% |