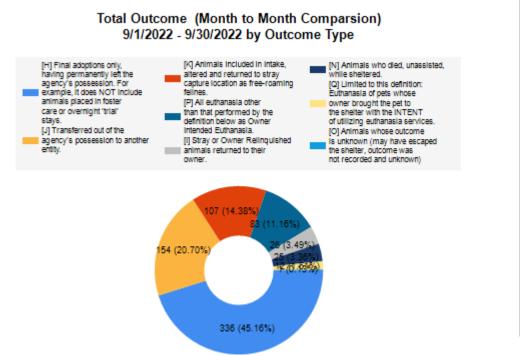

|   | OUTCOMES                                 |        |        |               |        |
|---|------------------------------------------|--------|--------|---------------|--------|
| Н | Adoption                                 | 93     | 243    | 336           | 336    |
| ı | Return to Owner                          | 25     | 1      | 26            | 26     |
| J | Transferred to Another Agency            | 28     | 126    | 154           | 154    |
| K | Return to Field                          | 0      | 107    | 107           | 107    |
| L | Other Live Outcomes                      | 0      | 0      | 0             | 0      |
| M | Subtotal: Live Outcomes [H+I+J+K+L]      | 146    | 477    | 623           | 623    |
| N | Died in Care                             | 4      | 21     | 25            | 25     |
| 0 | Lost in Care                             | 0      | 1      | 1             | 1      |
| Р | Shelter Euthanasia                       | 34     | 49     | 83            | 83     |
| Q | Owner Intended Euthanasia                | 8      | 4      | 12            | 12     |
| R | Subtotal: Other Outcomes [N+O+P+Q]       | 46     | 75     | 121           | 121    |
| S | Total Outcomes [M+R]                     | 192    | 552    | 744           | 744    |
|   |                                          |        |        |               |        |
|   | Asilomar "Lite" Live Release Rate:       | 79.35% | 87.04% | <b>85.11%</b> | 85.11% |
|   | Canine Asilomar "Lite" Live Release Rate |        |        | 79.35%        | 79.35% |
|   | Feline Asilomar "Lite" Live Release Rate |        |        | 87.04%        | 87.04% |