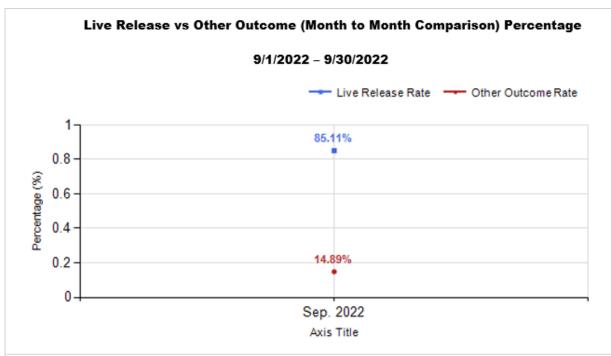

|   | OUTCOMES                                 |        |        |               |        |
|---|------------------------------------------|--------|--------|---------------|--------|
| Н | Adoption                                 | 93     | 243    | 336           | 336    |
| ı | Return to Owner                          | 25     | 1      | 26            | 26     |
| J | Transferred to Another Agency            | 28     | 126    | 154           | 154    |
| K | Return to Field                          | 0      | 107    | 107           | 107    |
| L | Other Live Outcomes                      | 0      | 0      | 0             | 0      |
| M | Subtotal: Live Outcomes [H+I+J+K+L]      | 146    | 477    | 623           | 623    |
| N | Died in Care                             | 4      | 21     | 25            | 25     |
| 0 | Lost in Care                             | 0      | 1      | 1             | 1      |
| Р | Shelter Euthanasia                       | 34     | 49     | 83            | 83     |
| Q | Owner Intended Euthanasia                | 8      | 4      | 12            | 12     |
| R | Subtotal: Other Outcomes [N+O+P+Q]       | 46     | 75     | 121           | 121    |
| S | Total Outcomes [M+R]                     | 192    | 552    | 744           | 744    |
|   |                                          |        |        |               |        |
|   | Asilomar "Lite" Live Release Rate:       | 79.35% | 87.04% | <b>85.11%</b> | 85.11% |
|   | Canine Asilomar "Lite" Live Release Rate |        |        | 79.35%        | 79.35% |
|   | Feline Asilomar "Lite" Live Release Rate |        |        | 87.04%        | 87.04% |

Formula: M / (S subtract Q) 623 / ( 744 subtract 12 ) = 85.11%

|         | Intake | Statistics Pivoted by Species (9/1/2022 - 9/30/2022) |       | Month to<br>Month<br>Comparison |
|---------|--------|------------------------------------------------------|-------|---------------------------------|
| Species |        | Name                                                 | Total | Sep. 2022                       |
| Canine  | В      | Stray/At Large                                       | 139   | 139                             |
|         | С      | Relinquished by Owner                                | 18    | 18                              |
|         | D      | Owner Intended Euthanasia                            | 9     | 9                               |
|         | Е      | Transferred in from Agency (Out of State)            | 0     | 0                               |
|         | Е      | Transferred in from Agency (In State)                | 0     | 0                               |
|         | F      | Cruelty/Confiscate (Other Intakes)                   | 15    | 15                              |
|         | F      | Returns (Other Intakes)                              | 10    | 10                              |
|         | F      | Born in the Shelter (Other Intakes)                  | 0     | 0                               |
|         |        | Canine Live Intake                                   | 191   | 191                             |
| Feline  | В      | Stray/At Large                                       | 547   | 547                             |
|         | С      | Relinquished by Owner                                | 17    | 17                              |
|         | D      | Owner Intended Euthanasia                            | 2     | 2                               |
|         | Е      | Transferred in from Agency (In State)                | 0     | 0                               |
|         | Е      | Transferred in from Agency (Out of State)            | 0     | 0                               |
|         | F      | Cruelty/Confiscate (Other Intakes)                   | 12    | 12                              |
|         | F      | Returns (Other Intakes)                              | 2     | 2                               |
|         | F      | Born in the Shelter (Other Intakes)                  | 5     | 5                               |
|         |        | Feline Live Intake                                   | 585   | 585                             |
|         | В      | Stray/At Large                                       | 686   | 686                             |
|         | С      | Relinquished by Owner                                | 35    | 35                              |
|         | D      | Owner Intended Euthanasia                            | 11    | 11                              |
|         | E      | Transferred in from Agency (In State)                | 0     | 0                               |
|         | E      | Transferred in from Agency (Out of State)            | 0     | 0                               |
|         | F      | Cruelty/Confiscate (Other Intakes)                   | 27    | 27                              |
|         | F      | Returns (Other Intakes)                              | 12    | 12                              |
|         | F      | Born in the Shelter (Other Intakes)                  | 5     | 5                               |
|         | G      | Total Live Intake                                    | 776   | 776                             |
|         |        |                                                      |       |                                 |