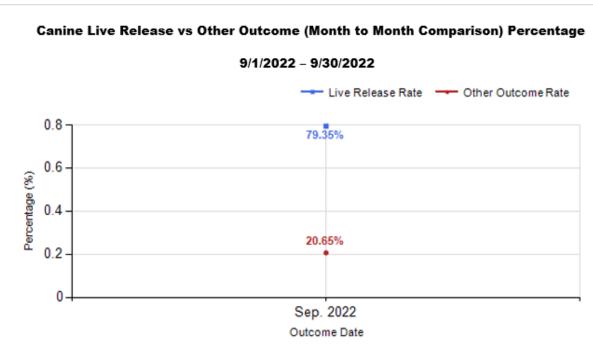

|   | OUTCOMES                                 |        |        |               |        |
|---|------------------------------------------|--------|--------|---------------|--------|
| Н | Adoption                                 | 93     | 243    | 336           | 336    |
| ı | Return to Owner                          | 25     | 1      | 26            | 26     |
| J | Transferred to Another Agency            | 28     | 126    | 154           | 154    |
| K | Return to Field                          | 0      | 107    | 107           | 107    |
| L | Other Live Outcomes                      | 0      | 0      | 0             | 0      |
| M | Subtotal: Live Outcomes [H+I+J+K+L]      | 146    | 477    | 623           | 623    |
| N | Died in Care                             | 4      | 21     | 25            | 25     |
| 0 | Lost in Care                             | 0      | 1      | 1             | 1      |
| Р | Shelter Euthanasia                       | 34     | 49     | 83            | 83     |
| Q | Owner Intended Euthanasia                | 8      | 4      | 12            | 12     |
| R | Subtotal: Other Outcomes [N+O+P+Q]       | 46     | 75     | 121           | 121    |
| S | Total Outcomes [M+R]                     | 192    | 552    | 744           | 744    |
|   |                                          |        |        |               |        |
|   | Asilomar "Lite" Live Release Rate:       | 79.35% | 87.04% | <b>85.11%</b> | 85.11% |
|   | Canine Asilomar "Lite" Live Release Rate |        |        | 79.35%        | 79.35% |
|   | Feline Asilomar "Lite" Live Release Rate |        |        | 87.04%        | 87.04% |