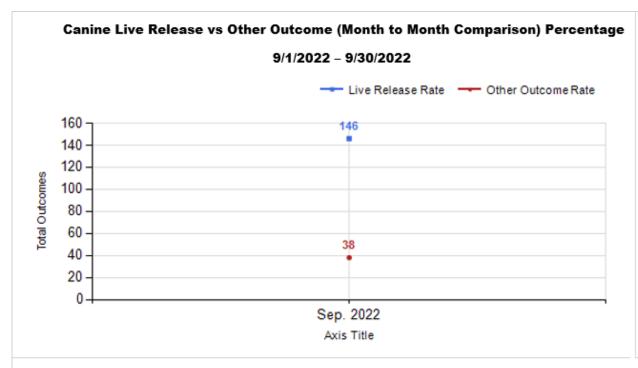

|   | OUTCOMES                                 |        |        |               |        |
|---|------------------------------------------|--------|--------|---------------|--------|
| Н | Adoption                                 | 93     | 243    | 336           | 336    |
| ı | Return to Owner                          | 25     | 1      | 26            | 26     |
| J | Transferred to Another Agency            | 28     | 126    | 154           | 154    |
| K | Return to Field                          | 0      | 107    | 107           | 107    |
| L | Other Live Outcomes                      | 0      | 0      | 0             | 0      |
| M | Subtotal: Live Outcomes [H+I+J+K+L]      | 146    | 477    | 623           | 623    |
| N | Died in Care                             | 4      | 21     | 25            | 25     |
| 0 | Lost in Care                             | 0      | 1      | 1             | 1      |
| Р | Shelter Euthanasia                       | 34     | 49     | 83            | 83     |
| Q | Owner Intended Euthanasia                | 8      | 4      | 12            | 12     |
| R | Subtotal: Other Outcomes [N+O+P+Q]       | 46     | 75     | 121           | 121    |
| S | Total Outcomes [M+R]                     | 192    | 552    | 744           | 744    |
|   |                                          |        |        |               |        |
|   | Asilomar "Lite" Live Release Rate:       | 79.35% | 87.04% | <b>85.11%</b> | 85.11% |
|   | Canine Asilomar "Lite" Live Release Rate |        |        | 79.35%        | 79.35% |
|   | Feline Asilomar "Lite" Live Release Rate |        |        | 87.04%        | 87.04% |