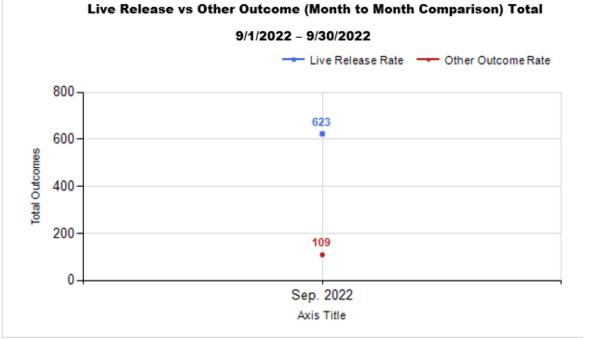

|   | OUTCOMES                                 |        |        |               |        |
|---|------------------------------------------|--------|--------|---------------|--------|
| Н | Adoption                                 | 93     | 243    | 336           | 336    |
| ı | Return to Owner                          | 25     | 1      | 26            | 26     |
| J | Transferred to Another Agency            | 28     | 126    | 154           | 154    |
| K | Return to Field                          | 0      | 107    | 107           | 107    |
| L | Other Live Outcomes                      | 0      | 0      | 0             | 0      |
| M | Subtotal: Live Outcomes [H+I+J+K+L]      | 146    | 477    | 623           | 623    |
| N | Died in Care                             | 4      | 21     | 25            | 25     |
| 0 | Lost in Care                             | 0      | 1      | 1             | 1      |
| Р | Shelter Euthanasia                       | 34     | 49     | 83            | 83     |
| Q | Owner Intended Euthanasia                | 8      | 4      | 12            | 12     |
| R | Subtotal: Other Outcomes [N+O+P+Q]       | 46     | 75     | 121           | 121    |
| S | Total Outcomes [M+R]                     | 192    | 552    | 744           | 744    |
|   |                                          |        |        |               |        |
|   | Asilomar "Lite" Live Release Rate:       | 79.35% | 87.04% | <b>85.11%</b> | 85.11% |
|   | Canine Asilomar "Lite" Live Release Rate |        |        | 79.35%        | 79.35% |
|   | Feline Asilomar "Lite" Live Release Rate |        |        | 87.04%        | 87.04% |

Formula: M / (S subtract Q) 623 / ( 744 subtract 12 ) = 85.11%

|         | Intake | Statistics Pivoted by Species (9/1/2022 - 9/30/2022) |       | Month to<br>Month<br>Comparison |
|---------|--------|------------------------------------------------------|-------|---------------------------------|
| Species |        | Name                                                 | Total | Sep. 2022                       |
| Canine  | В      | Stray/At Large                                       | 139   | 139                             |
|         | С      | Relinquished by Owner                                | 18    | 18                              |
|         | D      | Owner Intended Euthanasia                            | 9     | 9                               |
|         | Е      | Transferred in from Agency (Out of State)            | 0     | 0                               |
|         | Е      | Transferred in from Agency (In State)                | 0     | 0                               |
|         | F      | Cruelty/Confiscate (Other Intakes)                   | 15    | 15                              |
|         | F      | Returns (Other Intakes)                              | 10    | 10                              |
|         | F      | Born in the Shelter (Other Intakes)                  | 0     | 0                               |
|         |        | Canine Live Intake                                   | 191   | 191                             |
| Feline  | В      | Stray/At Large                                       | 547   | 547                             |
|         | С      | Relinquished by Owner                                | 17    | 17                              |
|         | D      | Owner Intended Euthanasia                            | 2     | 2                               |
|         | Е      | Transferred in from Agency (In State)                | 0     | 0                               |
|         | Е      | Transferred in from Agency (Out of State)            | 0     | 0                               |
|         | F      | Cruelty/Confiscate (Other Intakes)                   | 12    | 12                              |
|         | F      | Returns (Other Intakes)                              | 2     | 2                               |
|         | F      | Born in the Shelter (Other Intakes)                  | 5     | 5                               |
|         |        | Feline Live Intake                                   | 585   | 585                             |
|         | В      | Stray/At Large                                       | 686   | 686                             |
|         | С      | Relinquished by Owner                                | 35    | 35                              |
|         | D      | Owner Intended Euthanasia                            | 11    | 11                              |
|         | E      | Transferred in from Agency (In State)                | 0     | 0                               |
|         | E      | Transferred in from Agency (Out of State)            | 0     | 0                               |
|         | F      | Cruelty/Confiscate (Other Intakes)                   | 27    | 27                              |
|         | F      | Returns (Other Intakes)                              | 12    | 12                              |
|         | F      | Born in the Shelter (Other Intakes)                  | 5     | 5                               |
|         | G      | Total Live Intake                                    | 776   | 776                             |
|         |        |                                                      |       |                                 |