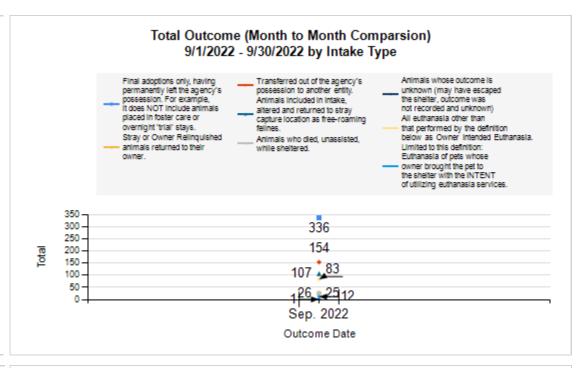

|   | OUTCOMES                                 |        |        |               |        |
|---|------------------------------------------|--------|--------|---------------|--------|
| Н | Adoption                                 | 93     | 243    | 336           | 336    |
| ı | Return to Owner                          | 25     | 1      | 26            | 26     |
| J | Transferred to Another Agency            | 28     | 126    | 154           | 154    |
| K | Return to Field                          | 0      | 107    | 107           | 107    |
| L | Other Live Outcomes                      | 0      | 0      | 0             | 0      |
| M | Subtotal: Live Outcomes [H+I+J+K+L]      | 146    | 477    | 623           | 623    |
| N | Died in Care                             | 4      | 21     | 25            | 25     |
| 0 | Lost in Care                             | 0      | 1      | 1             | 1      |
| Р | Shelter Euthanasia                       | 34     | 49     | 83            | 83     |
| Q | Owner Intended Euthanasia                | 8      | 4      | 12            | 12     |
| R | Subtotal: Other Outcomes [N+O+P+Q]       | 46     | 75     | 121           | 121    |
| S | Total Outcomes [M+R]                     | 192    | 552    | 744           | 744    |
|   |                                          |        |        |               |        |
|   | Asilomar "Lite" Live Release Rate:       | 79.35% | 87.04% | <b>85.11%</b> | 85.11% |
|   | Canine Asilomar "Lite" Live Release Rate |        |        | 79.35%        | 79.35% |
|   | Feline Asilomar "Lite" Live Release Rate |        |        | 87.04%        | 87.04% |