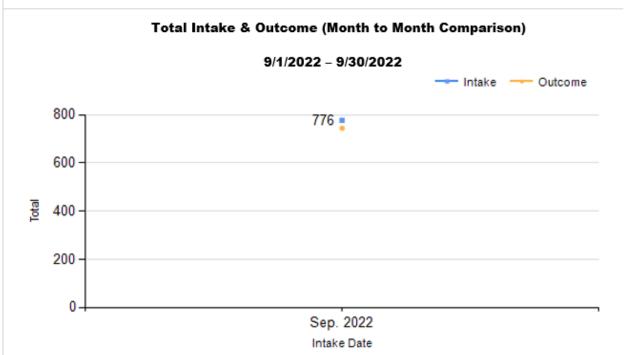

| Intake & Outcome Statistics |
|-----------------------------|
| (9/1/2022 - 9/30/2022)      |
| Pivoted by Intake & Outcome |

Month to Month Comparison

|   |                                           | Canine | Feline | Total | Sep. 2022 |
|---|-------------------------------------------|--------|--------|-------|-----------|
|   | LIVE INTAKE                               |        |        |       |           |
| В | Stray/At Large                            | 139    | 547    | 686   | 686       |
| С | Relinquished by Owner                     | 18     | 17     | 35    | 35        |
| D | Owner Intended Euthanasia                 | 9      | 2      | 11    | 11        |
| Е | Transferred in from Agency (In State)     | 0      | 0      | 0     | 0         |
| E | Transferred in from Agency (Out of State) | 0      | 0      | 0     | 0         |
| F | Cruelty/Confiscate (Other Intakes)        | 15     | 12     | 27    | 27        |
| F | Born in the Shelter (Other Intakes)       | 0      | 5      | 5     | 5         |
| F | Returns (Other Intakes)                   | 10     | 2      | 12    | 12        |
| G | Total Live Intake [B+C+D+E+F]             | 191    | 585    | 776   | 776       |

|   | OUTCOMES                                 |        |        |               |        |
|---|------------------------------------------|--------|--------|---------------|--------|
| Н | Adoption                                 | 93     | 243    | 336           | 336    |
| ı | Return to Owner                          | 25     | 1      | 26            | 26     |
| J | Transferred to Another Agency            | 28     | 126    | 154           | 154    |
| K | Return to Field                          | 0      | 107    | 107           | 107    |
| L | Other Live Outcomes                      | 0      | 0      | 0             | 0      |
| M | Subtotal: Live Outcomes [H+I+J+K+L]      | 146    | 477    | 623           | 623    |
| N | Died in Care                             | 4      | 21     | 25            | 25     |
| 0 | Lost in Care                             | 0      | 1      | 1             | 1      |
| Р | Shelter Euthanasia                       | 34     | 49     | 83            | 83     |
| Q | Owner Intended Euthanasia                | 8      | 4      | 12            | 12     |
| R | Subtotal: Other Outcomes [N+O+P+Q]       | 46     | 75     | 121           | 121    |
| S | Total Outcomes [M+R]                     | 192    | 552    | 744           | 744    |
|   |                                          |        |        |               |        |
|   | Asilomar "Lite" Live Release Rate:       | 79.35% | 87.04% | <b>85.11%</b> | 85.11% |
|   | Canine Asilomar "Lite" Live Release Rate |        |        | 79.35%        | 79.35% |
|   | Feline Asilomar "Lite" Live Release Rate |        |        | 87.04%        | 87.04% |