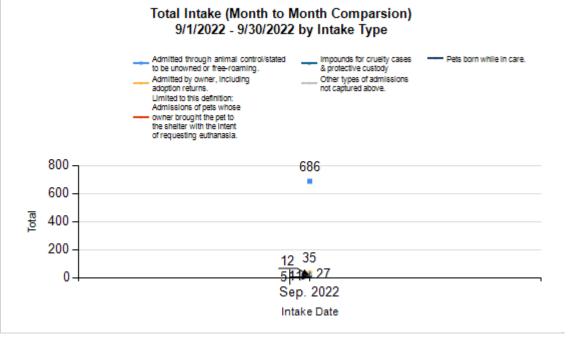

| Intake & Outcome Statistics |
|-----------------------------|
| (9/1/2022 - 9/30/2022)      |
| Pivoted by Intake & Outcome |

Month to Month Comparison

|   |                                           | Canine | Feline | Total | Sep. 2022 |
|---|-------------------------------------------|--------|--------|-------|-----------|
|   | LIVE INTAKE                               |        |        |       |           |
| В | Stray/At Large                            | 139    | 547    | 686   | 686       |
| С | Relinquished by Owner                     | 18     | 17     | 35    | 35        |
| D | Owner Intended Euthanasia                 | 9      | 2      | 11    | 11        |
| Е | Transferred in from Agency (In State)     | 0      | 0      | 0     | 0         |
| E | Transferred in from Agency (Out of State) | 0      | 0      | 0     | 0         |
| F | Cruelty/Confiscate (Other Intakes)        | 15     | 12     | 27    | 27        |
| F | Born in the Shelter (Other Intakes)       | 0      | 5      | 5     | 5         |
| F | Returns (Other Intakes)                   | 10     | 2      | 12    | 12        |
| G | Total Live Intake [B+C+D+E+F]             | 191    | 585    | 776   | 776       |