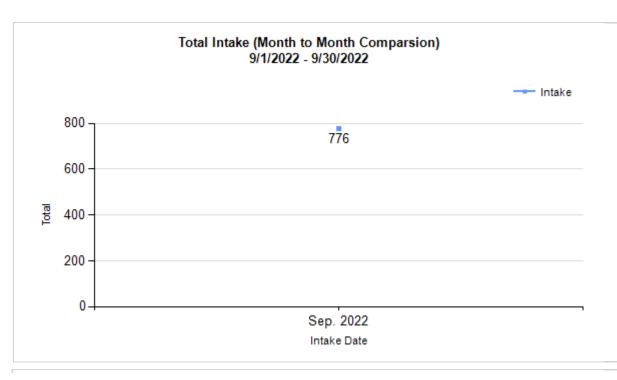

| Intake & Outcome Statistics |
|-----------------------------|
| (9/1/2022 - 9/30/2022)      |
| Pivoted by Intake & Outcome |

Month to Month Comparison

|   |                                           | Canine | Feline | Total | Sep. 2022 |
|---|-------------------------------------------|--------|--------|-------|-----------|
|   | LIVE INTAKE                               |        |        |       |           |
| В | Stray/At Large                            | 139    | 547    | 686   | 686       |
| С | Relinquished by Owner                     | 18     | 17     | 35    | 35        |
| D | Owner Intended Euthanasia                 | 9      | 2      | 11    | 11        |
| Е | Transferred in from Agency (In State)     | 0      | 0      | 0     | 0         |
| E | Transferred in from Agency (Out of State) | 0      | 0      | 0     | 0         |
| F | Cruelty/Confiscate (Other Intakes)        | 15     | 12     | 27    | 27        |
| F | Born in the Shelter (Other Intakes)       | 0      | 5      | 5     | 5         |
| F | Returns (Other Intakes)                   | 10     | 2      | 12    | 12        |
| G | Total Live Intake [B+C+D+E+F]             | 191    | 585    | 776   | 776       |