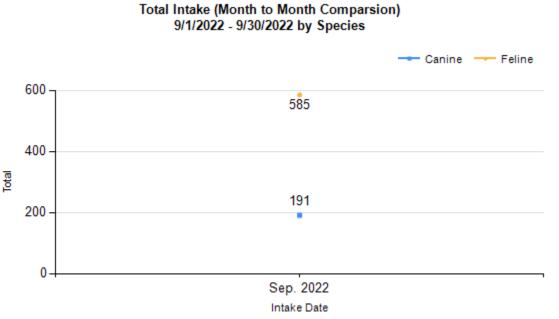

Formula: M / (S subtract Q) 623 / ( 744 subtract 12 ) = 85.11%

|         | Intake | Statistics Pivoted by Species (9/1/2022 - 9/30/2022) |       | Month to<br>Month<br>Comparison |
|---------|--------|------------------------------------------------------|-------|---------------------------------|
| Species |        | Name                                                 | Total | Sep. 2022                       |
| Canine  | В      | Stray/At Large                                       | 139   | 139                             |
|         | С      | Relinquished by Owner                                | 18    | 18                              |
|         | D      | Owner Intended Euthanasia                            | 9     | 9                               |
|         | Е      | Transferred in from Agency (Out of State)            | 0     | 0                               |
|         | Е      | Transferred in from Agency (In State)                | 0     | 0                               |
|         | F      | Cruelty/Confiscate (Other Intakes)                   | 15    | 15                              |
|         | F      | Returns (Other Intakes)                              | 10    | 10                              |
|         | F      | Born in the Shelter (Other Intakes)                  | 0     | 0                               |
|         |        | Canine Live Intake                                   | 191   | 191                             |
| Feline  | В      | Stray/At Large                                       | 547   | 547                             |
|         | С      | Relinquished by Owner                                | 17    | 17                              |
|         | D      | Owner Intended Euthanasia                            | 2     | 2                               |
|         | Е      | Transferred in from Agency (In State)                | 0     | 0                               |
|         | Е      | Transferred in from Agency (Out of State)            | 0     | 0                               |
|         | F      | Cruelty/Confiscate (Other Intakes)                   | 12    | 12                              |
|         | F      | Returns (Other Intakes)                              | 2     | 2                               |
|         | F      | Born in the Shelter (Other Intakes)                  | 5     | 5                               |
|         |        | Feline Live Intake                                   | 585   | 585                             |
|         | В      | Stray/At Large                                       | 686   | 686                             |
|         | С      | Relinquished by Owner                                | 35    | 35                              |
|         | D      | Owner Intended Euthanasia                            | 11    | 11                              |
|         | E      | Transferred in from Agency (In State)                | 0     | 0                               |
|         | E      | Transferred in from Agency (Out of State)            | 0     | 0                               |
|         | F      | Cruelty/Confiscate (Other Intakes)                   | 27    | 27                              |
|         | F      | Returns (Other Intakes)                              | 12    | 12                              |
|         | F      | Born in the Shelter (Other Intakes)                  | 5     | 5                               |
|         | G      | Total Live Intake                                    | 776   | 776                             |
|         |        |                                                      |       |                                 |