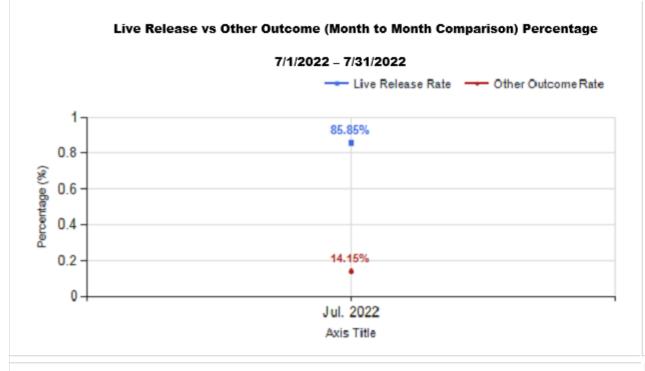

|   | OUTCOMES                                 |        |        |        |        |
|---|------------------------------------------|--------|--------|--------|--------|
| Н | Adoption                                 | 319    | 109    | 428    | 428    |
| ı | Return to Owner                          | 2      | 33     | 35     | 35     |
| J | Transferred to Another Agency            | 21     | 15     | 36     | 36     |
| K | Return to Field                          | 144    | 0      | 144    | 144    |
| L | Other Live Outcomes                      | 0      | 0      | 0      | 0      |
| M | Subtotal: Live Outcomes [H+I+J+K+L]      | 486    | 157    | 643    | 643    |
| N | Died in Care                             | 10     | 1      | 11     | 11     |
| 0 | Lost in Care                             | 0      | 0      | 0      | 0      |
| Р | Shelter Euthanasia                       | 69     | 26     | 95     | 95     |
| Q | Owner Intended Euthanasia                | 9      | 19     | 28     | 28     |
| R | Subtotal: Other Outcomes [N+O+P+Q]       | 88     | 46     | 134    | 134    |
| S | Total Outcomes [M+R]                     | 574    | 203    | 777    | 777    |
|   |                                          |        |        |        |        |
|   | Asilomar "Lite" Live Release Rate:       | 86.02% | 85.33% | 85.85% | 85.85% |
|   | Canine Asilomar "Lite" Live Release Rate |        |        | 85.33% | 85.33% |
|   | Feline Asilomar "Lite" Live Release Rate |        |        | 86.02% | 86.02% |

Formula: M / (S subtract Q) 643 / ( 777 subtract 28 ) = 85.85%