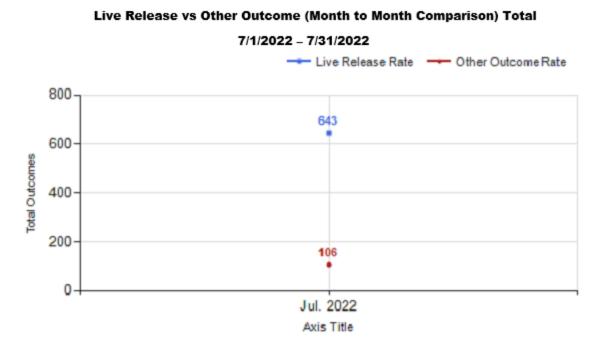

|   | OUTCOMES                                 |        |        |        |        |
|---|------------------------------------------|--------|--------|--------|--------|
| Н | Adoption                                 | 319    | 109    | 428    | 428    |
| ı | Return to Owner                          | 2      | 33     | 35     | 35     |
| J | Transferred to Another Agency            | 21     | 15     | 36     | 36     |
| K | Return to Field                          | 144    | 0      | 144    | 144    |
| L | Other Live Outcomes                      | 0      | 0      | 0      | 0      |
| M | Subtotal: Live Outcomes [H+I+J+K+L]      | 486    | 157    | 643    | 643    |
| N | Died in Care                             | 10     | 1      | 11     | 11     |
| 0 | Lost in Care                             | 0      | 0      | 0      | 0      |
| Р | Shelter Euthanasia                       | 69     | 26     | 95     | 95     |
| Q | Owner Intended Euthanasia                | 9      | 19     | 28     | 28     |
| R | Subtotal: Other Outcomes [N+O+P+Q]       | 88     | 46     | 134    | 134    |
| S | Total Outcomes [M+R]                     | 574    | 203    | 777    | 777    |
|   |                                          |        |        |        |        |
|   | Asilomar "Lite" Live Release Rate:       | 86.02% | 85.33% | 85.85% | 85.85% |
|   | Canine Asilomar "Lite" Live Release Rate |        |        | 85.33% | 85.33% |
|   | Feline Asilomar "Lite" Live Release Rate |        |        | 86.02% | 86.02% |

8/3/2022 1:57:07 PM

|           | TOTAL           |                  |               |              | Canine              |               |              | Feline              |               |  |
|-----------|-----------------|------------------|---------------|--------------|---------------------|---------------|--------------|---------------------|---------------|--|
|           | Live<br>Release | Live Release (%) | Change<br>(%) | Live Release | Live Release<br>(%) | Change<br>(%) | Live Release | Live Release<br>(%) | Change<br>(%) |  |
| Jul. 2022 | 643             | 85.85%           | NaN           | 157          | 85.33%              | NaN           | 486          | 86.02%              | NaN           |  |