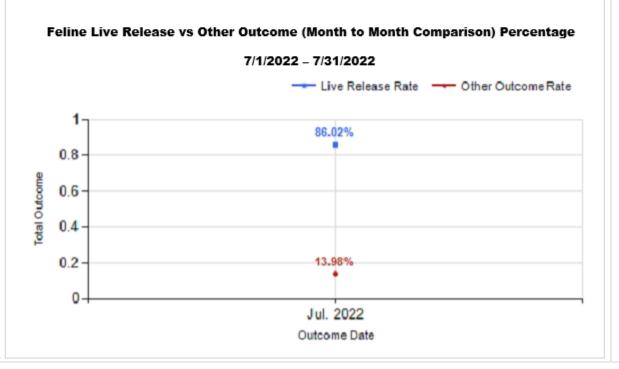

|   | OUTCOMES                                 |        |        |        |        |
|---|------------------------------------------|--------|--------|--------|--------|
| Н | Adoption                                 | 319    | 109    | 428    | 428    |
| ı | Return to Owner                          | 2      | 33     | 35     | 35     |
| J | Transferred to Another Agency            | 21     | 15     | 36     | 36     |
| K | Return to Field                          | 144    | 0      | 144    | 144    |
| L | Other Live Outcomes                      | 0      | 0      | 0      | 0      |
| M | Subtotal: Live Outcomes [H+I+J+K+L]      | 486    | 157    | 643    | 643    |
| N | Died in Care                             | 10     | 1      | 11     | 11     |
| 0 | Lost in Care                             | 0      | 0      | 0      | 0      |
| Р | Shelter Euthanasia                       | 69     | 26     | 95     | 95     |
| Q | Owner Intended Euthanasia                | 9      | 19     | 28     | 28     |
| R | Subtotal: Other Outcomes [N+O+P+Q]       | 88     | 46     | 134    | 134    |
| S | Total Outcomes [M+R]                     | 574    | 203    | 777    | 777    |
|   |                                          |        |        |        |        |
|   | Asilomar "Lite" Live Release Rate:       | 86.02% | 85.33% | 85.85% | 85.85% |
|   | Canine Asilomar "Lite" Live Release Rate |        |        | 85.33% | 85.33% |
|   | Feline Asilomar "Lite" Live Release Rate |        |        | 86.02% | 86.02% |

## Outcome Statistics Pivoted by Species (7/1/2022 - 7/31/2022

Month to Month Comparison

|         |   | ·                             |       | Comparison |
|---------|---|-------------------------------|-------|------------|
| Species |   | Name                          | Total | Jul. 2022  |
| Feline  | Н | Adoption                      | 319   | 319        |
|         | I | Return to Owner               | 2     | 2          |
|         | J | Transferred to Another Agency | 21    | 21         |
|         | K | Return to Field               | 144   | 144        |
|         | L | Other Live Outcomes           | 0     | 0          |
|         | M | Subtotal: Live Outcomes       | 486   | 486        |
|         | N | Died in Care                  | 10    | 10         |
|         | 0 | Lost in Care                  | 0     | 0          |
|         | Р | Shelter Euthanasia            | 69    | 69         |
|         | Q | Owner Intended Euthanasia     | 9     | 9          |
|         | R | Subtotal: Other Outcomes      | 88    | 88         |
|         |   | Feline Total Outcome          | 574   | 574        |
| Canine  | Н | Adoption                      | 109   | 109        |
|         | I | Return to Owner               | 33    | 33         |
|         | J | Transferred to Another Agency | 15    | 15         |
|         | K | Return to Field               | 0     | 0          |
|         | L | Other Live Outcomes           | 0     | 0          |
|         | M | Subtotal: Live Outcomes       | 157   | 157        |
|         | N | Died in Care                  | 1     | 1          |
|         | 0 | Lost in Care                  | 0     | 0          |
|         | Р | Shelter Euthanasia            | 26    | 26         |
|         | Q | Owner Intended Euthanasia     | 19    | 19         |
|         | R | Subtotal: Other Outcomes      | 46    | 46         |
|         |   | Canine Total Outcome          | 203   | 203        |
|         | Н | Adoption                      | 428   | 428        |
|         | I | Return to Owner               | 35    | 35         |
|         | J | Transferred to Another Agency | 36    | 36         |
|         | K | Return to Field               | 144   | 144        |
|         | L | Other Live Outcomes           | 0     | 0          |
|         | N | Died in Care                  | 11    | 11         |
|         | 0 | Lost in Care                  | 0     | 0          |
|         | Р | Shelter Euthanasia            | 95    | 95         |
|         | Q | Owner Intended Euthanasia     | 28    | 28         |
|         | S | Total Outcome                 | 777   | 777        |
|         |   |                               |       |            |
|         |   |                               |       |            |