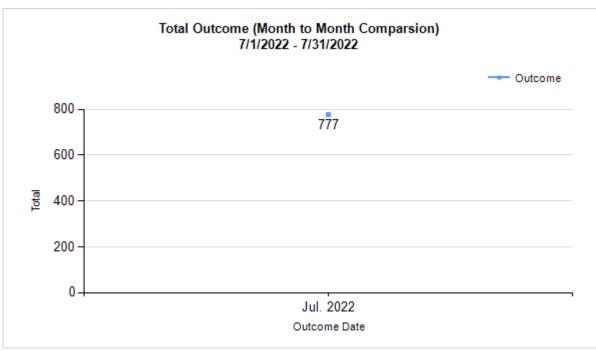

|   | OUTCOMES                                 |        |        |        |        |
|---|------------------------------------------|--------|--------|--------|--------|
| Н | Adoption                                 | 319    | 109    | 428    | 428    |
| ı | Return to Owner                          | 2      | 33     | 35     | 35     |
| J | Transferred to Another Agency            | 21     | 15     | 36     | 36     |
| K | Return to Field                          | 144    | 0      | 144    | 144    |
| L | Other Live Outcomes                      | 0      | 0      | 0      | 0      |
| M | Subtotal: Live Outcomes [H+I+J+K+L]      | 486    | 157    | 643    | 643    |
| N | Died in Care                             | 10     | 1      | 11     | 11     |
| 0 | Lost in Care                             | 0      | 0      | 0      | 0      |
| Р | Shelter Euthanasia                       | 69     | 26     | 95     | 95     |
| Q | Owner Intended Euthanasia                | 9      | 19     | 28     | 28     |
| R | Subtotal: Other Outcomes [N+O+P+Q]       | 88     | 46     | 134    | 134    |
| S | Total Outcomes [M+R]                     | 574    | 203    | 777    | 777    |
|   |                                          |        |        |        |        |
|   | Asilomar "Lite" Live Release Rate:       | 86.02% | 85.33% | 85.85% | 85.85% |
|   | Canine Asilomar "Lite" Live Release Rate |        |        | 85.33% | 85.33% |
|   | Feline Asilomar "Lite" Live Release Rate |        |        | 86.02% | 86.02% |

## Outcome Statistics Pivoted by Species (7/1/2022 - 7/31/2022

Month to Month Comparison

|         |   | ·                             |       | Comparison |
|---------|---|-------------------------------|-------|------------|
| Species |   | Name                          | Total | Jul. 2022  |
| Feline  | Н | Adoption                      | 319   | 319        |
|         | I | Return to Owner               | 2     | 2          |
|         | J | Transferred to Another Agency | 21    | 21         |
|         | K | Return to Field               | 144   | 144        |
|         | L | Other Live Outcomes           | 0     | 0          |
|         | M | Subtotal: Live Outcomes       | 486   | 486        |
|         | N | Died in Care                  | 10    | 10         |
|         | 0 | Lost in Care                  | 0     | 0          |
|         | Р | Shelter Euthanasia            | 69    | 69         |
|         | Q | Owner Intended Euthanasia     | 9     | 9          |
|         | R | Subtotal: Other Outcomes      | 88    | 88         |
|         |   | Feline Total Outcome          | 574   | 574        |
| Canine  | Н | Adoption                      | 109   | 109        |
|         | I | Return to Owner               | 33    | 33         |
|         | J | Transferred to Another Agency | 15    | 15         |
|         | K | Return to Field               | 0     | 0          |
|         | L | Other Live Outcomes           | 0     | 0          |
|         | M | Subtotal: Live Outcomes       | 157   | 157        |
|         | N | Died in Care                  | 1     | 1          |
|         | 0 | Lost in Care                  | 0     | 0          |
|         | Р | Shelter Euthanasia            | 26    | 26         |
|         | Q | Owner Intended Euthanasia     | 19    | 19         |
|         | R | Subtotal: Other Outcomes      | 46    | 46         |
|         |   | Canine Total Outcome          | 203   | 203        |
|         | Н | Adoption                      | 428   | 428        |
|         | I | Return to Owner               | 35    | 35         |
|         | J | Transferred to Another Agency | 36    | 36         |
|         | K | Return to Field               | 144   | 144        |
|         | L | Other Live Outcomes           | 0     | 0          |
|         | N | Died in Care                  | 11    | 11         |
|         | 0 | Lost in Care                  | 0     | 0          |
|         | Р | Shelter Euthanasia            | 95    | 95         |
|         | Q | Owner Intended Euthanasia     | 28    | 28         |
|         | S | Total Outcome                 | 777   | 777        |
|         |   |                               |       |            |
|         |   |                               |       |            |