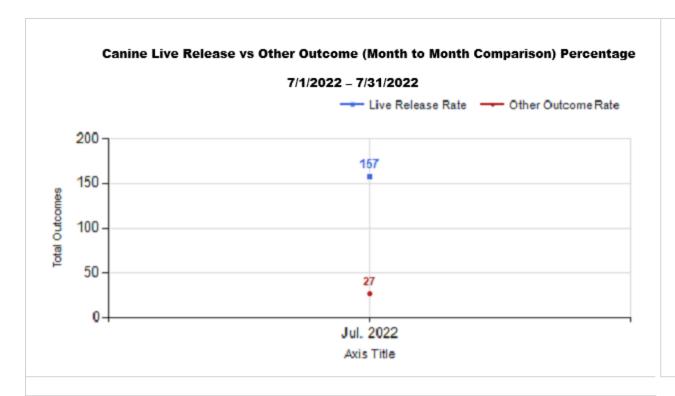

|   | OUTCOMES                                 |        |        |        |        |
|---|------------------------------------------|--------|--------|--------|--------|
| Н | Adoption                                 | 319    | 109    | 428    | 428    |
| ı | Return to Owner                          | 2      | 33     | 35     | 35     |
| J | Transferred to Another Agency            | 21     | 15     | 36     | 36     |
| K | Return to Field                          | 144    | 0      | 144    | 144    |
| L | Other Live Outcomes                      | 0      | 0      | 0      | 0      |
| M | Subtotal: Live Outcomes [H+I+J+K+L]      | 486    | 157    | 643    | 643    |
| N | Died in Care                             | 10     | 1      | 11     | 11     |
| 0 | Lost in Care                             | 0      | 0      | 0      | 0      |
| Р | Shelter Euthanasia                       | 69     | 26     | 95     | 95     |
| Q | Owner Intended Euthanasia                | 9      | 19     | 28     | 28     |
| R | Subtotal: Other Outcomes [N+O+P+Q]       | 88     | 46     | 134    | 134    |
| S | Total Outcomes [M+R]                     | 574    | 203    | 777    | 777    |
|   |                                          |        |        |        |        |
|   | Asilomar "Lite" Live Release Rate:       | 86.02% | 85.33% | 85.85% | 85.85% |
|   | Canine Asilomar "Lite" Live Release Rate |        |        | 85.33% | 85.33% |
|   | Feline Asilomar "Lite" Live Release Rate |        |        | 86.02% | 86.02% |

## Outcome Statistics Pivoted by Species (7/1/2022 - 7/31/2022

Month to Month Comparison

|         |   | ·                             |       | Comparison |
|---------|---|-------------------------------|-------|------------|
| Species |   | Name                          | Total | Jul. 2022  |
| Feline  | Н | Adoption                      | 319   | 319        |
|         | I | Return to Owner               | 2     | 2          |
|         | J | Transferred to Another Agency | 21    | 21         |
|         | K | Return to Field               | 144   | 144        |
|         | L | Other Live Outcomes           | 0     | 0          |
|         | M | Subtotal: Live Outcomes       | 486   | 486        |
|         | N | Died in Care                  | 10    | 10         |
|         | 0 | Lost in Care                  | 0     | 0          |
|         | Р | Shelter Euthanasia            | 69    | 69         |
|         | Q | Owner Intended Euthanasia     | 9     | 9          |
|         | R | Subtotal: Other Outcomes      | 88    | 88         |
|         |   | Feline Total Outcome          | 574   | 574        |
| Canine  | Н | Adoption                      | 109   | 109        |
|         | I | Return to Owner               | 33    | 33         |
|         | J | Transferred to Another Agency | 15    | 15         |
|         | K | Return to Field               | 0     | 0          |
|         | L | Other Live Outcomes           | 0     | 0          |
|         | M | Subtotal: Live Outcomes       | 157   | 157        |
|         | N | Died in Care                  | 1     | 1          |
|         | 0 | Lost in Care                  | 0     | 0          |
|         | Р | Shelter Euthanasia            | 26    | 26         |
|         | Q | Owner Intended Euthanasia     | 19    | 19         |
|         | R | Subtotal: Other Outcomes      | 46    | 46         |
|         |   | Canine Total Outcome          | 203   | 203        |
|         | Н | Adoption                      | 428   | 428        |
|         | I | Return to Owner               | 35    | 35         |
|         | J | Transferred to Another Agency | 36    | 36         |
|         | K | Return to Field               | 144   | 144        |
|         | L | Other Live Outcomes           | 0     | 0          |
|         | N | Died in Care                  | 11    | 11         |
|         | 0 | Lost in Care                  | 0     | 0          |
|         | Р | Shelter Euthanasia            | 95    | 95         |
|         | Q | Owner Intended Euthanasia     | 28    | 28         |
|         | S | Total Outcome                 | 777   | 777        |
|         |   |                               |       |            |
|         |   |                               |       |            |