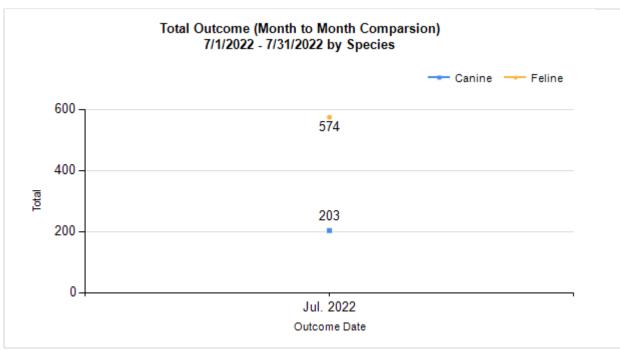

## Outcome Statistics Pivoted by Species (7/1/2022 - 7/31/2022

Month to Month Comparison

|         |   | ·                             |       | Comparison |
|---------|---|-------------------------------|-------|------------|
| Species |   | Name                          | Total | Jul. 2022  |
| Feline  | Н | Adoption                      | 319   | 319        |
|         | I | Return to Owner               | 2     | 2          |
|         | J | Transferred to Another Agency | 21    | 21         |
|         | K | Return to Field               | 144   | 144        |
|         | L | Other Live Outcomes           | 0     | 0          |
|         | M | Subtotal: Live Outcomes       | 486   | 486        |
|         | N | Died in Care                  | 10    | 10         |
|         | 0 | Lost in Care                  | 0     | 0          |
|         | Р | Shelter Euthanasia            | 69    | 69         |
|         | Q | Owner Intended Euthanasia     | 9     | 9          |
|         | R | Subtotal: Other Outcomes      | 88    | 88         |
|         |   | Feline Total Outcome          | 574   | 574        |
| Canine  | Н | Adoption                      | 109   | 109        |
|         | I | Return to Owner               | 33    | 33         |
|         | J | Transferred to Another Agency | 15    | 15         |
|         | K | Return to Field               | 0     | 0          |
|         | L | Other Live Outcomes           | 0     | 0          |
|         | M | Subtotal: Live Outcomes       | 157   | 157        |
|         | N | Died in Care                  | 1     | 1          |
|         | 0 | Lost in Care                  | 0     | 0          |
|         | Р | Shelter Euthanasia            | 26    | 26         |
|         | Q | Owner Intended Euthanasia     | 19    | 19         |
|         | R | Subtotal: Other Outcomes      | 46    | 46         |
|         |   | Canine Total Outcome          | 203   | 203        |
|         | Н | Adoption                      | 428   | 428        |
|         | I | Return to Owner               | 35    | 35         |
|         | J | Transferred to Another Agency | 36    | 36         |
|         | K | Return to Field               | 144   | 144        |
|         | L | Other Live Outcomes           | 0     | 0          |
|         | N | Died in Care                  | 11    | 11         |
|         | 0 | Lost in Care                  | 0     | 0          |
|         | Р | Shelter Euthanasia            | 95    | 95         |
|         | Q | Owner Intended Euthanasia     | 28    | 28         |
|         | S | Total Outcome                 | 777   | 777        |
|         |   |                               |       |            |
|         |   |                               |       |            |