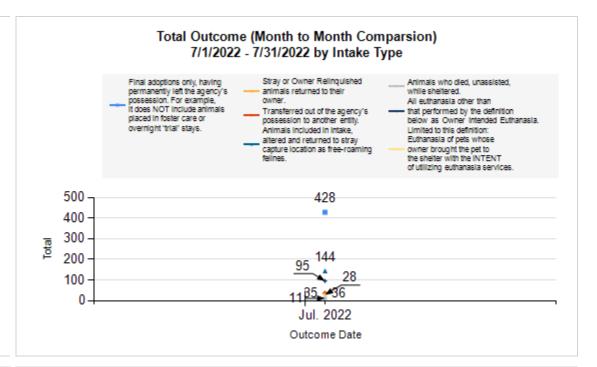

|   | OUTCOMES                                 |        |        |        |        |
|---|------------------------------------------|--------|--------|--------|--------|
| Н | Adoption                                 | 319    | 109    | 428    | 428    |
| ı | Return to Owner                          | 2      | 33     | 35     | 35     |
| J | Transferred to Another Agency            | 21     | 15     | 36     | 36     |
| K | Return to Field                          | 144    | 0      | 144    | 144    |
| L | Other Live Outcomes                      | 0      | 0      | 0      | 0      |
| M | Subtotal: Live Outcomes [H+I+J+K+L]      | 486    | 157    | 643    | 643    |
| N | Died in Care                             | 10     | 1      | 11     | 11     |
| 0 | Lost in Care                             | 0      | 0      | 0      | 0      |
| Р | Shelter Euthanasia                       | 69     | 26     | 95     | 95     |
| Q | Owner Intended Euthanasia                | 9      | 19     | 28     | 28     |
| R | Subtotal: Other Outcomes [N+O+P+Q]       | 88     | 46     | 134    | 134    |
| S | Total Outcomes [M+R]                     | 574    | 203    | 777    | 777    |
|   |                                          |        |        |        |        |
|   | Asilomar "Lite" Live Release Rate:       | 86.02% | 85.33% | 85.85% | 85.85% |
|   | Canine Asilomar "Lite" Live Release Rate |        |        | 85.33% | 85.33% |
|   | Feline Asilomar "Lite" Live Release Rate |        |        | 86.02% | 86.02% |