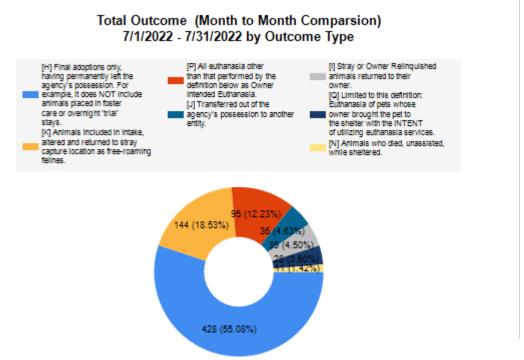

|   | OUTCOMES                                 |        |        |        |        |
|---|------------------------------------------|--------|--------|--------|--------|
| Н | Adoption                                 | 319    | 109    | 428    | 428    |
| ı | Return to Owner                          | 2      | 33     | 35     | 35     |
| J | Transferred to Another Agency            | 21     | 15     | 36     | 36     |
| K | Return to Field                          | 144    | 0      | 144    | 144    |
| L | Other Live Outcomes                      | 0      | 0      | 0      | 0      |
| M | Subtotal: Live Outcomes [H+I+J+K+L]      | 486    | 157    | 643    | 643    |
| N | Died in Care                             | 10     | 1      | 11     | 11     |
| 0 | Lost in Care                             | 0      | 0      | 0      | 0      |
| Р | Shelter Euthanasia                       | 69     | 26     | 95     | 95     |
| Q | Owner Intended Euthanasia                | 9      | 19     | 28     | 28     |
| R | Subtotal: Other Outcomes [N+O+P+Q]       | 88     | 46     | 134    | 134    |
| S | Total Outcomes [M+R]                     | 574    | 203    | 777    | 777    |
|   |                                          |        |        |        |        |
|   | Asilomar "Lite" Live Release Rate:       | 86.02% | 85.33% | 85.85% | 85.85% |
|   | Canine Asilomar "Lite" Live Release Rate |        |        | 85.33% | 85.33% |
|   | Feline Asilomar "Lite" Live Release Rate |        |        | 86.02% | 86.02% |