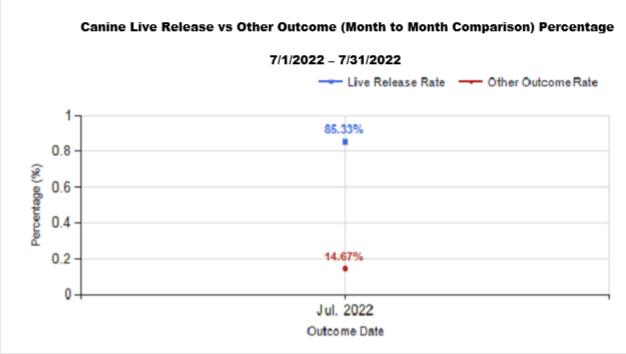

|   | OUTCOMES                                 |        |        |        |        |
|---|------------------------------------------|--------|--------|--------|--------|
| Н | Adoption                                 | 319    | 109    | 428    | 428    |
| ı | Return to Owner                          | 2      | 33     | 35     | 35     |
| J | Transferred to Another Agency            | 21     | 15     | 36     | 36     |
| K | Return to Field                          | 144    | 0      | 144    | 144    |
| L | Other Live Outcomes                      | 0      | 0      | 0      | 0      |
| M | Subtotal: Live Outcomes [H+I+J+K+L]      | 486    | 157    | 643    | 643    |
| N | Died in Care                             | 10     | 1      | 11     | 11     |
| 0 | Lost in Care                             | 0      | 0      | 0      | 0      |
| Р | Shelter Euthanasia                       | 69     | 26     | 95     | 95     |
| Q | Owner Intended Euthanasia                | 9      | 19     | 28     | 28     |
| R | Subtotal: Other Outcomes [N+O+P+Q]       | 88     | 46     | 134    | 134    |
| S | Total Outcomes [M+R]                     | 574    | 203    | 777    | 777    |
|   |                                          |        |        |        |        |
|   | Asilomar "Lite" Live Release Rate:       | 86.02% | 85.33% | 85.85% | 85.85% |
|   | Canine Asilomar "Lite" Live Release Rate |        |        | 85.33% | 85.33% |
|   | Feline Asilomar "Lite" Live Release Rate |        |        | 86.02% | 86.02% |

## Outcome Statistics Pivoted by Species (7/1/2022 - 7/31/2022

Month to Month Comparison

|         |   | ·                             |       | Comparison |
|---------|---|-------------------------------|-------|------------|
| Species |   | Name                          | Total | Jul. 2022  |
| Feline  | Н | Adoption                      | 319   | 319        |
|         | I | Return to Owner               | 2     | 2          |
|         | J | Transferred to Another Agency | 21    | 21         |
|         | K | Return to Field               | 144   | 144        |
|         | L | Other Live Outcomes           | 0     | 0          |
|         | M | Subtotal: Live Outcomes       | 486   | 486        |
|         | N | Died in Care                  | 10    | 10         |
|         | 0 | Lost in Care                  | 0     | 0          |
|         | Р | Shelter Euthanasia            | 69    | 69         |
|         | Q | Owner Intended Euthanasia     | 9     | 9          |
|         | R | Subtotal: Other Outcomes      | 88    | 88         |
|         |   | Feline Total Outcome          | 574   | 574        |
| Canine  | Н | Adoption                      | 109   | 109        |
|         | I | Return to Owner               | 33    | 33         |
|         | J | Transferred to Another Agency | 15    | 15         |
|         | K | Return to Field               | 0     | 0          |
|         | L | Other Live Outcomes           | 0     | 0          |
|         | M | Subtotal: Live Outcomes       | 157   | 157        |
|         | N | Died in Care                  | 1     | 1          |
|         | 0 | Lost in Care                  | 0     | 0          |
|         | Р | Shelter Euthanasia            | 26    | 26         |
|         | Q | Owner Intended Euthanasia     | 19    | 19         |
|         | R | Subtotal: Other Outcomes      | 46    | 46         |
|         |   | Canine Total Outcome          | 203   | 203        |
|         | Н | Adoption                      | 428   | 428        |
|         | I | Return to Owner               | 35    | 35         |
|         | J | Transferred to Another Agency | 36    | 36         |
|         | K | Return to Field               | 144   | 144        |
|         | L | Other Live Outcomes           | 0     | 0          |
|         | N | Died in Care                  | 11    | 11         |
|         | 0 | Lost in Care                  | 0     | 0          |
|         | Р | Shelter Euthanasia            | 95    | 95         |
|         | Q | Owner Intended Euthanasia     | 28    | 28         |
|         | S | Total Outcome                 | 777   | 777        |
|         |   |                               |       |            |
|         |   |                               |       |            |