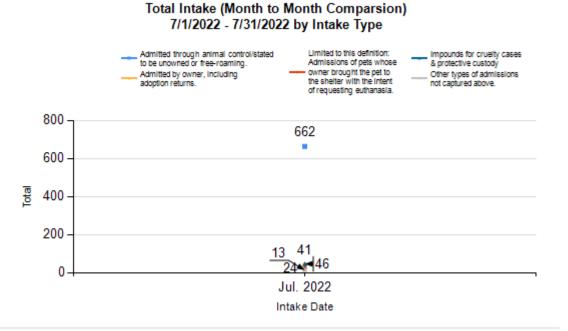

Intake & Outcome Statistics (7/1/2022 - 7/31/2022) Pivoted by Intake & Outcome Month to Month Comparison

|   | •                                         | Feline | Canine | Total | Jul. 2022 |
|---|-------------------------------------------|--------|--------|-------|-----------|
|   | LIVE INTAKE                               |        |        |       |           |
| В | Stray/At Large                            | 528    | 134    | 662   | 662       |
| С | Relinquished by Owner                     | 24     | 17     | 41    | 41        |
| D | Owner Intended Euthanasia                 | 9      | 15     | 24    | 24        |
| E | Transferred in from Agency (In State)     | 0      | 0      | 0     | 0         |
| E | Transferred in from Agency (Out of State) | 0      | 0      | 0     | 0         |
| F | Cruelty/Confiscate (Other Intakes)        | 29     | 17     | 46    | 46        |
| F | Born in the Shelter (Other Intakes)       | 0      | 0      | 0     | 0         |
| F | Returns (Other Intakes)                   | 6      | 7      | 13    | 13        |
| G | Total Live Intake                         | 596    | 190    | 786   | 786       |

Formula:
M / (S subtract Q)

|         | Intake | Statistics Pivoted by Species (7/1/2022 - 7/31/2022) |       | Month to<br>Month<br>Comparison |
|---------|--------|------------------------------------------------------|-------|---------------------------------|
| Species |        | Name                                                 | Total | Jul. 2022                       |
| Feline  | В      | Stray/At Large                                       | 528   | 528                             |
|         | С      | Relinquished by Owner                                | 24    | 24                              |
|         | D      | Owner Intended Euthanasia                            | 9     | 9                               |
|         | Е      | Transferred in from Agency (In State)                | 0     | 0                               |
|         | Е      | Transferred in from Agency (Out of State)            | 0     | 0                               |
|         | F      | Cruelty/Confiscate (Other Intakes)                   | 29    | 29                              |
|         | F      | Returns (Other Intakes)                              | 6     | 6                               |
|         | F      | Born in the Shelter (Other Intakes)                  | 0     | 0                               |
|         |        | Feline Live Intake                                   | 596   | 596                             |
| Canine  | В      | Stray/At Large                                       | 134   | 134                             |
|         | С      | Relinquished by Owner                                | 17    | 17                              |
|         | D      | Owner Intended Euthanasia                            | 15    | 15                              |
|         | E      | Transferred in from Agency (Out of State)            | 0     | 0                               |
|         | E      | Transferred in from Agency (In State)                | 0     | 0                               |
|         | F      | Cruelty/Confiscate (Other Intakes)                   | 17    | 17                              |
|         | F      | Returns (Other Intakes)                              | 7     | 7                               |
|         | F      | Born in the Shelter (Other Intakes)                  | 0     | 0                               |
|         |        | Canine Live Intake                                   | 190   | 190                             |
|         | В      | Stray/At Large                                       | 662   | 662                             |
|         | С      | Relinquished by Owner                                | 41    | 41                              |
|         | D      | Owner Intended Euthanasia                            | 24    | 24                              |
|         | E      | Transferred in from Agency (In State)                | 0     | 0                               |
|         | E      | Transferred in from Agency (Out of State)            | 0     | 0                               |
|         | F      | Cruelty/Confiscate (Other Intakes)                   | 46    | 46                              |
|         | F      | Returns (Other Intakes)                              | 13    | 13                              |
|         | F      | Born in the Shelter (Other Intakes)                  | 0     | 0                               |
|         | G      | Total Live Intake                                    | 786   | 786                             |