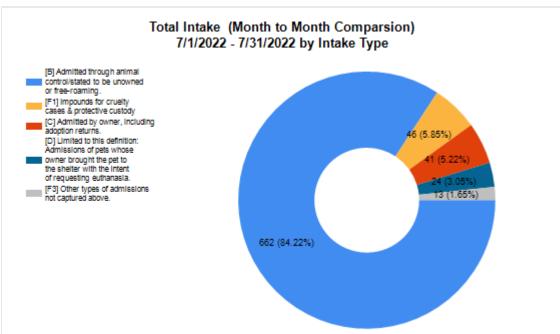

Intake & Outcome Statistics (7/1/2022 - 7/31/2022) Pivoted by Intake & Outcome Month to Month Comparison

|   | •                                         | Feline | Canine | Total | Jul. 2022 |
|---|-------------------------------------------|--------|--------|-------|-----------|
|   | LIVE INTAKE                               |        |        |       |           |
| В | Stray/At Large                            | 528    | 134    | 662   | 662       |
| С | Relinquished by Owner                     | 24     | 17     | 41    | 41        |
| D | Owner Intended Euthanasia                 | 9      | 15     | 24    | 24        |
| E | Transferred in from Agency (In State)     | 0      | 0      | 0     | 0         |
| E | Transferred in from Agency (Out of State) | 0      | 0      | 0     | 0         |
| F | Cruelty/Confiscate (Other Intakes)        | 29     | 17     | 46    | 46        |
| F | Born in the Shelter (Other Intakes)       | 0      | 0      | 0     | 0         |
| F | Returns (Other Intakes)                   | 6      | 7      | 13    | 13        |
| G | Total Live Intake                         | 596    | 190    | 786   | 786       |

Formula:
M / (S subtract Q)

|         | Intake | Statistics Pivoted by Species (7/1/2022 - 7/31/2022) |       | Month to<br>Month<br>Comparison |
|---------|--------|------------------------------------------------------|-------|---------------------------------|
| Species |        | Name                                                 | Total | Jul. 2022                       |
| Feline  | В      | Stray/At Large                                       | 528   | 528                             |
|         | С      | Relinquished by Owner                                | 24    | 24                              |
|         | D      | Owner Intended Euthanasia                            | 9     | 9                               |
|         | Е      | Transferred in from Agency (In State)                | 0     | 0                               |
|         | Е      | Transferred in from Agency (Out of State)            | 0     | 0                               |
|         | F      | Cruelty/Confiscate (Other Intakes)                   | 29    | 29                              |
|         | F      | Returns (Other Intakes)                              | 6     | 6                               |
|         | F      | Born in the Shelter (Other Intakes)                  | 0     | 0                               |
|         |        | Feline Live Intake                                   | 596   | 596                             |
| Canine  | В      | Stray/At Large                                       | 134   | 134                             |
|         | С      | Relinquished by Owner                                | 17    | 17                              |
|         | D      | Owner Intended Euthanasia                            | 15    | 15                              |
|         | E      | Transferred in from Agency (Out of State)            | 0     | 0                               |
|         | E      | Transferred in from Agency (In State)                | 0     | 0                               |
|         | F      | Cruelty/Confiscate (Other Intakes)                   | 17    | 17                              |
|         | F      | Returns (Other Intakes)                              | 7     | 7                               |
|         | F      | Born in the Shelter (Other Intakes)                  | 0     | 0                               |
|         |        | Canine Live Intake                                   | 190   | 190                             |
|         | В      | Stray/At Large                                       | 662   | 662                             |
|         | С      | Relinquished by Owner                                | 41    | 41                              |
|         | D      | Owner Intended Euthanasia                            | 24    | 24                              |
|         | E      | Transferred in from Agency (In State)                | 0     | 0                               |
|         | E      | Transferred in from Agency (Out of State)            | 0     | 0                               |
|         | F      | Cruelty/Confiscate (Other Intakes)                   | 46    | 46                              |
|         | F      | Returns (Other Intakes)                              | 13    | 13                              |
|         | F      | Born in the Shelter (Other Intakes)                  | 0     | 0                               |
|         | G      | Total Live Intake                                    | 786   | 786                             |