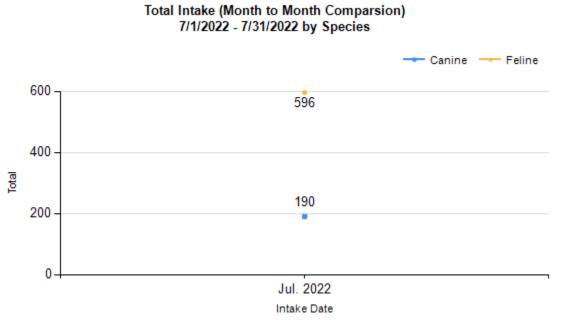

Formula:
M / (S subtract Q)

|         | Intake | Statistics Pivoted by Species (7/1/2022 - 7/31/2022) |       | Month to<br>Month<br>Comparison |
|---------|--------|------------------------------------------------------|-------|---------------------------------|
| Species |        | Name                                                 | Total | Jul. 2022                       |
| Feline  | В      | Stray/At Large                                       | 528   | 528                             |
|         | С      | Relinquished by Owner                                | 24    | 24                              |
|         | D      | Owner Intended Euthanasia                            | 9     | 9                               |
|         | Е      | Transferred in from Agency (In State)                | 0     | 0                               |
|         | Е      | Transferred in from Agency (Out of State)            | 0     | 0                               |
|         | F      | Cruelty/Confiscate (Other Intakes)                   | 29    | 29                              |
|         | F      | Returns (Other Intakes)                              | 6     | 6                               |
|         | F      | Born in the Shelter (Other Intakes)                  | 0     | 0                               |
|         |        | Feline Live Intake                                   | 596   | 596                             |
| Canine  | В      | Stray/At Large                                       | 134   | 134                             |
|         | С      | Relinquished by Owner                                | 17    | 17                              |
|         | D      | Owner Intended Euthanasia                            | 15    | 15                              |
|         | E      | Transferred in from Agency (Out of State)            | 0     | 0                               |
|         | E      | Transferred in from Agency (In State)                | 0     | 0                               |
|         | F      | Cruelty/Confiscate (Other Intakes)                   | 17    | 17                              |
|         | F      | Returns (Other Intakes)                              | 7     | 7                               |
|         | F      | Born in the Shelter (Other Intakes)                  | 0     | 0                               |
|         |        | Canine Live Intake                                   | 190   | 190                             |
|         | В      | Stray/At Large                                       | 662   | 662                             |
|         | С      | Relinquished by Owner                                | 41    | 41                              |
|         | D      | Owner Intended Euthanasia                            | 24    | 24                              |
|         | E      | Transferred in from Agency (In State)                | 0     | 0                               |
|         | E      | Transferred in from Agency (Out of State)            | 0     | 0                               |
|         | F      | Cruelty/Confiscate (Other Intakes)                   | 46    | 46                              |
|         | F      | Returns (Other Intakes)                              | 13    | 13                              |
|         | F      | Born in the Shelter (Other Intakes)                  | 0     | 0                               |
|         | G      | Total Live Intake                                    | 786   | 786                             |