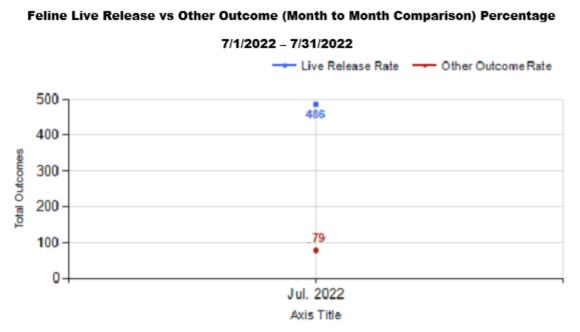

|   | OUTCOMES                                 |        |        |        |        |
|---|------------------------------------------|--------|--------|--------|--------|
| Н | Adoption                                 | 319    | 109    | 428    | 428    |
| ı | Return to Owner                          | 2      | 33     | 35     | 35     |
| J | Transferred to Another Agency            | 21     | 15     | 36     | 36     |
| K | Return to Field                          | 144    | 0      | 144    | 144    |
| L | Other Live Outcomes                      | 0      | 0      | 0      | 0      |
| M | Subtotal: Live Outcomes [H+I+J+K+L]      | 486    | 157    | 643    | 643    |
| N | Died in Care                             | 10     | 1      | 11     | 11     |
| 0 | Lost in Care                             | 0      | 0      | 0      | 0      |
| Р | Shelter Euthanasia                       | 69     | 26     | 95     | 95     |
| Q | Owner Intended Euthanasia                | 9      | 19     | 28     | 28     |
| R | Subtotal: Other Outcomes [N+O+P+Q]       | 88     | 46     | 134    | 134    |
| S | Total Outcomes [M+R]                     | 574    | 203    | 777    | 777    |
|   |                                          |        |        |        |        |
|   | Asilomar "Lite" Live Release Rate:       | 86.02% | 85.33% | 85.85% | 85.85% |
|   | Canine Asilomar "Lite" Live Release Rate |        |        | 85.33% | 85.33% |
|   | Feline Asilomar "Lite" Live Release Rate |        |        | 86.02% | 86.02% |

## Outcome Statistics Pivoted by Species (7/1/2022 - 7/31/2022

Month to Month Comparison

|         |   | ·                             |       | Comparison |
|---------|---|-------------------------------|-------|------------|
| Species |   | Name                          | Total | Jul. 2022  |
| Feline  | Н | Adoption                      | 319   | 319        |
|         | I | Return to Owner               | 2     | 2          |
|         | J | Transferred to Another Agency | 21    | 21         |
|         | K | Return to Field               | 144   | 144        |
|         | L | Other Live Outcomes           | 0     | 0          |
|         | M | Subtotal: Live Outcomes       | 486   | 486        |
|         | N | Died in Care                  | 10    | 10         |
|         | 0 | Lost in Care                  | 0     | 0          |
|         | Р | Shelter Euthanasia            | 69    | 69         |
|         | Q | Owner Intended Euthanasia     | 9     | 9          |
|         | R | Subtotal: Other Outcomes      | 88    | 88         |
|         |   | Feline Total Outcome          | 574   | 574        |
| Canine  | Н | Adoption                      | 109   | 109        |
|         | I | Return to Owner               | 33    | 33         |
|         | J | Transferred to Another Agency | 15    | 15         |
|         | K | Return to Field               | 0     | 0          |
|         | L | Other Live Outcomes           | 0     | 0          |
|         | M | Subtotal: Live Outcomes       | 157   | 157        |
|         | N | Died in Care                  | 1     | 1          |
|         | 0 | Lost in Care                  | 0     | 0          |
|         | Р | Shelter Euthanasia            | 26    | 26         |
|         | Q | Owner Intended Euthanasia     | 19    | 19         |
|         | R | Subtotal: Other Outcomes      | 46    | 46         |
|         |   | Canine Total Outcome          | 203   | 203        |
|         | Н | Adoption                      | 428   | 428        |
|         | I | Return to Owner               | 35    | 35         |
|         | J | Transferred to Another Agency | 36    | 36         |
|         | K | Return to Field               | 144   | 144        |
|         | L | Other Live Outcomes           | 0     | 0          |
|         | N | Died in Care                  | 11    | 11         |
|         | 0 | Lost in Care                  | 0     | 0          |
|         | Р | Shelter Euthanasia            | 95    | 95         |
|         | Q | Owner Intended Euthanasia     | 28    | 28         |
|         | S | Total Outcome                 | 777   | 777        |
|         |   |                               |       |            |
|         |   |                               |       |            |