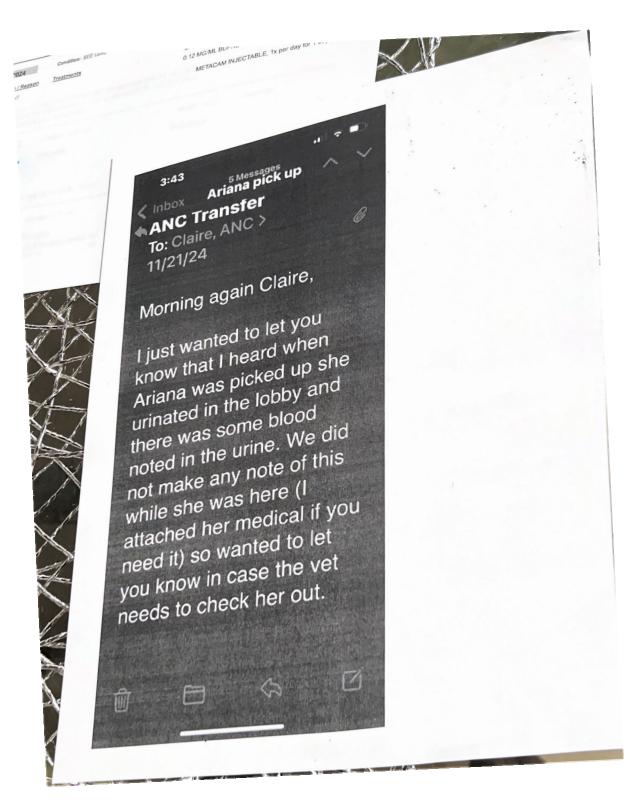

Date: 1) 21/2024

ARIANA LEPS SHOTOR

AS SHE WAS LEAVING STIE PEED IN LUBBY, OUR VOLLINTEER PEPORTED

HANNAH FROM DESWE EMAILED ME TU SAY BLOOD IN PERDALENING BUT THIS HADN'T BEEN NUTED BY STAFF OR IN HER MEDICAL

Date: \_\_\_\_\_2024

FUSTER PAPENT REPORTED PORE BLOOD & THAT ARIANA SEEMED TO BE IN PAIN WHEN, SITE PEED AND REENG ALDT.

ARIANA SAN OUR VET 2 WAS DIAGNASCO WITH A "RAGING" URINALY TRACE INFELTION THAT SHOULD HAVE BEEN AUTOO BISHCITOR