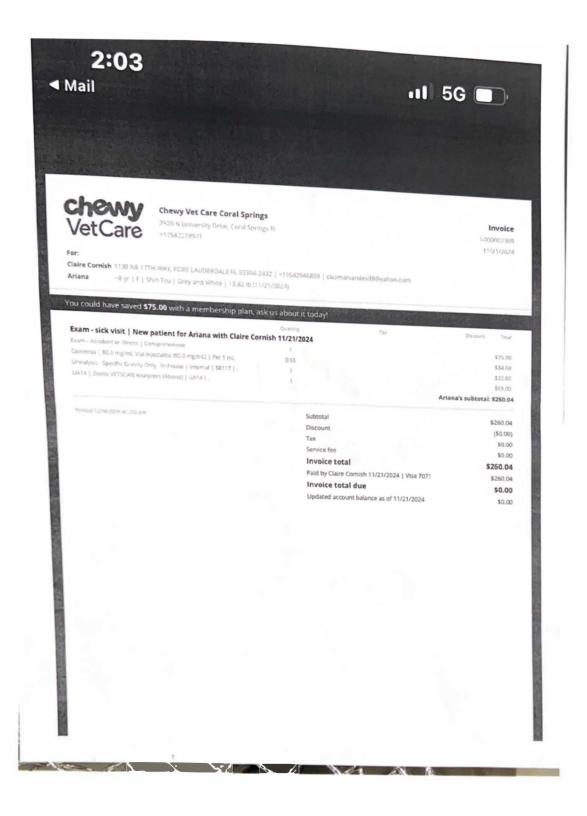

Date: 1) 21/2024

ARIANA LEPS SHOTOR

AS SHE WAS LEAVING STIE PEED IN LUBBY, OUR VOLLINTEER PEPORTED

HANNAH FROM DESWE EMAILED ME TU SAY BLOOD IN PERDALENING BUT THIS HADN'T BEEN NUTED BY STAFF OR IN HER MEDICAL

Date: \_\_\_\_\_2024

FUSTER PAPENT REPORTED PORE BLOOD & THAT ARIANA SEEMED TO BE IN PAIN WHEN, SITE PEED AND REENG ALDT.

ARIANA SAN OUR VET 2 WAS DIAGNASCO WITH A "RAGING" URINALY TRACE INFELTION THAT SHOULD HAVE BEEN AUTOO BISHCITOR