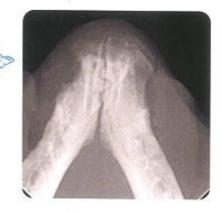

#### **OBJECTIVE SECTION**

BODY SYSTEMS

Oral Cavity/Dental

widespread erythema along teeth, no visible irritation or mucositis along caudal mucosa; attachment loss 103, 203; super eruption of 104 and 204; 409 not visible

#### ASSESSMENT SECTION

DIAGNOSES

Advanced periodontitis (>50%)