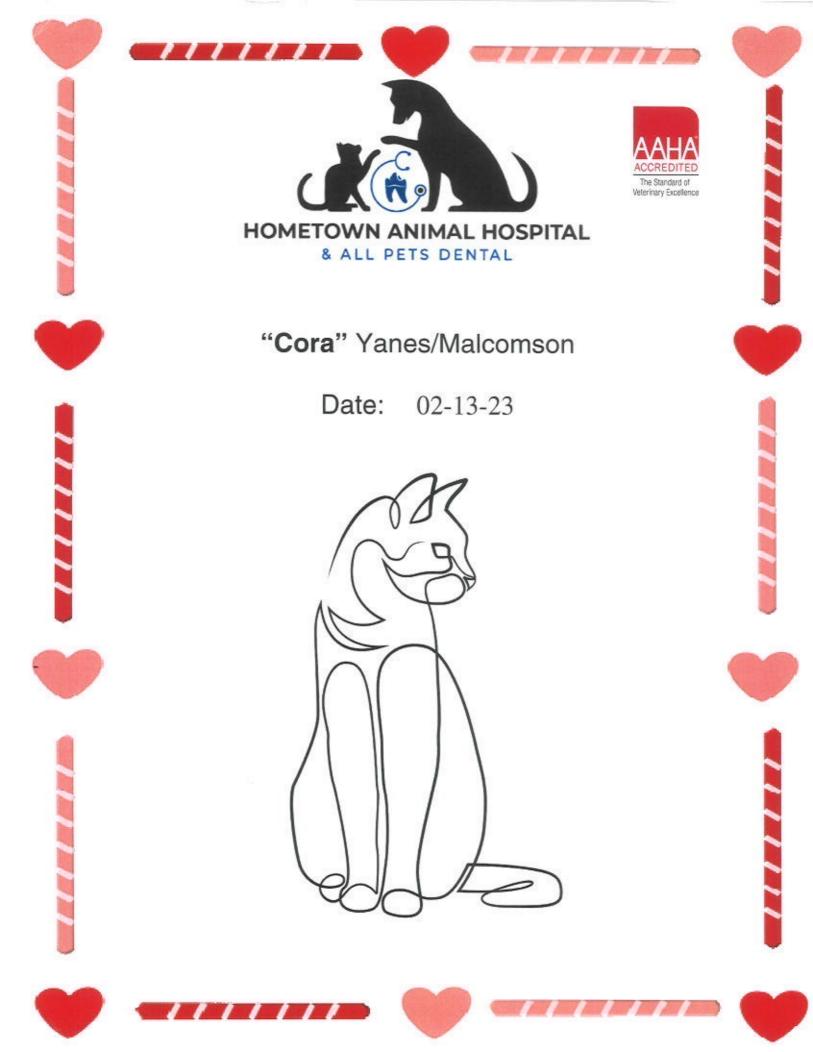

### Date: \_2\_/\_13\_/2023

Hometown Animal Hospital/All Pets Dental: Scheduled appointment: Total teeth extraction

Date: \_\_/\_\_/\_\_

Date: \_\_/\_\_/\_\_\_

Date: \_\_/\_\_/\_\_\_

INVOICE

| FOR: | Mr/Mrs. Yumay/Todd Yanes/Malcomson |          | 01-17-25 at 2:56p<br>02-13-23 |
|------|------------------------------------|----------|-------------------------------|
|      | 2305 N 37th Ave.                   | Account: | 26898                         |
|      | Hollywood, FL 33021                | Invoice: | 474449                        |