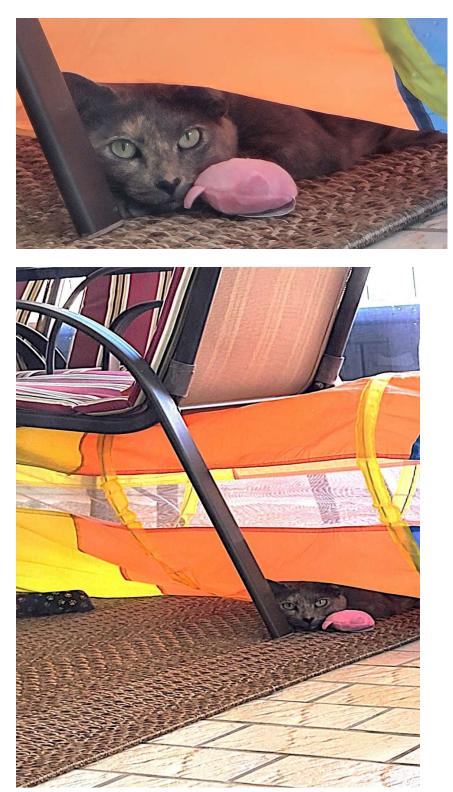

## Meet Cora....

Cora resting under her tunnel after swatting her pig toy around and playing with her kick stick.