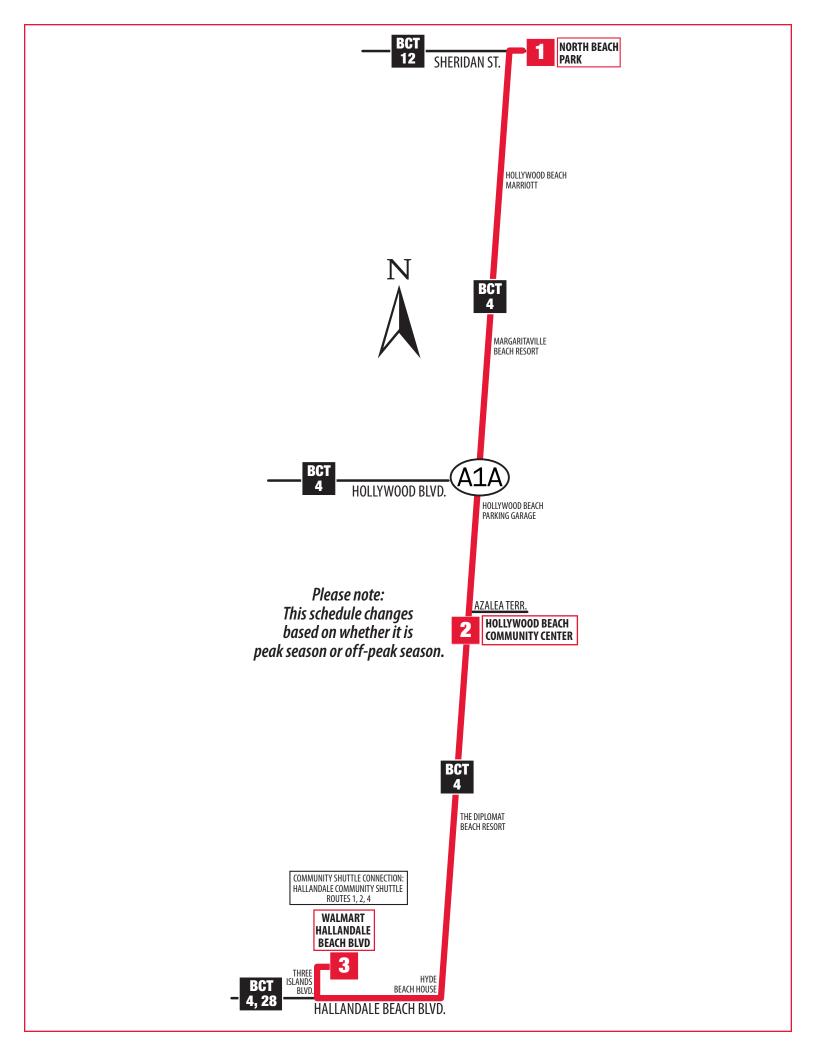

### CITY OF HOLLYWOOD COMMUNITY SHUTTLE HOLLYWOOD A1A LOOP ROUTE 770

The City of Hollywood and Broward County Transit (BCT) have partnered to provide the Hollywood A1A Loop Route 770. This community shuttle service will increase the number of destinations and connections that can be reached through public transit.

Destinations along the Hollywood A1A Loop Route 770 include: Walmart, Hallandale Beach Fire Rescue, Hollywood Beach Resort, Margaritaville, Charnow Park,Hollywood Beach, Hollywood North Beach park and surrounding neighborhood.

Connections are available to BCT routes 4, 12, and 28 and Hallandale Beach Community Shuttle Routes 1, 2, and 4.

Please refer to the timetable and map on the reverse side of this pamphlet. The shuttle will operate as close to schedule as possible. Traffic conditions and/or inclement weather may cause the shuttle to arrive earlier or later than the expected time. Please allow yourself enough time when using this service.