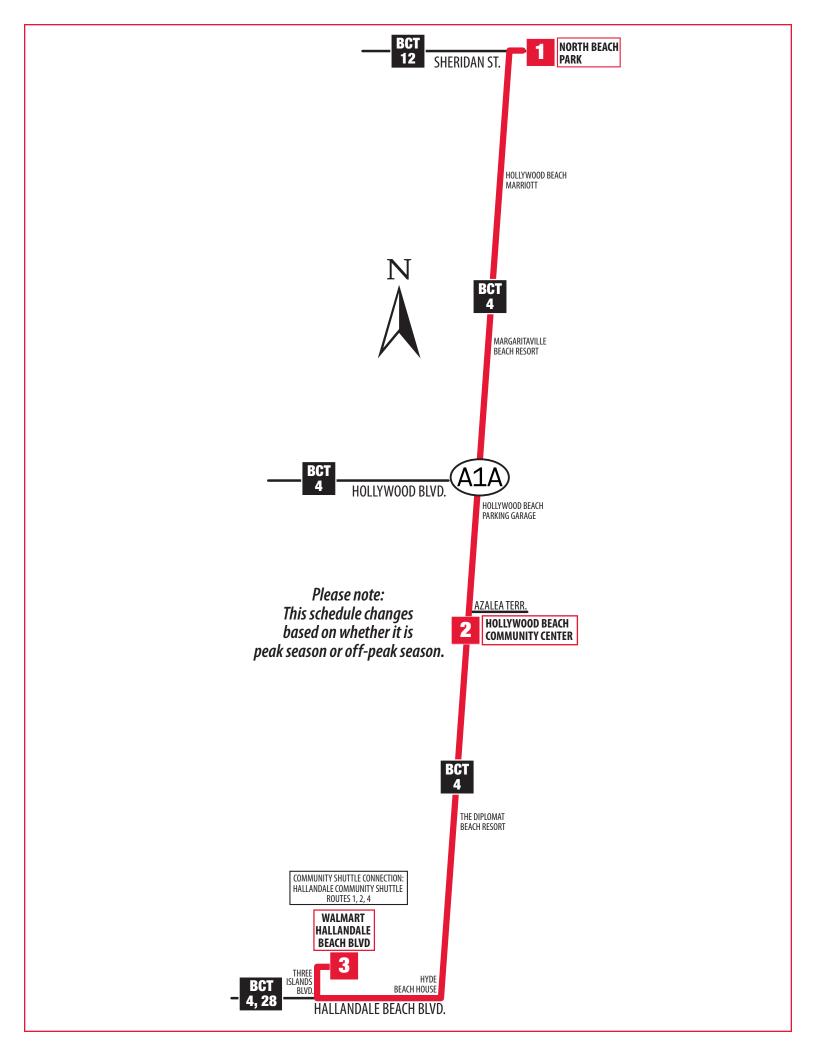

## CITY OF HOLLYWOOD COMMUNITY SHUTTLE HOLLYWOOD A1A LOOP ROUTE 770

The City of Hollywood and Broward County Transit (BCT) have partnered to provide the Hollywood A1A Loop Route 770. This community shuttle service will increase the number of destinations and connections that can be reached through public transit.

Destinations along the Hollywood A1A Loop Route 770 include: Walmart, Hallandale Beach Fire Rescue, Hollywood Beach Resort, Margaritaville, Charnow Park,Hollywood Beach, Hollywood North Beach park and surrounding neighborhood.

Connections are available to BCT routes 4, 12, and 28 and Hallandale Beach Community Shuttle Routes 1, 2, and 4.

Please refer to the timetable and map on the reverse side of this pamphlet. The shuttle will operate as close to schedule as possible. Traffic conditions and/or inclement weather may cause the shuttle to arrive earlier or later than the expected time. Please allow yourself enough time when using this service.