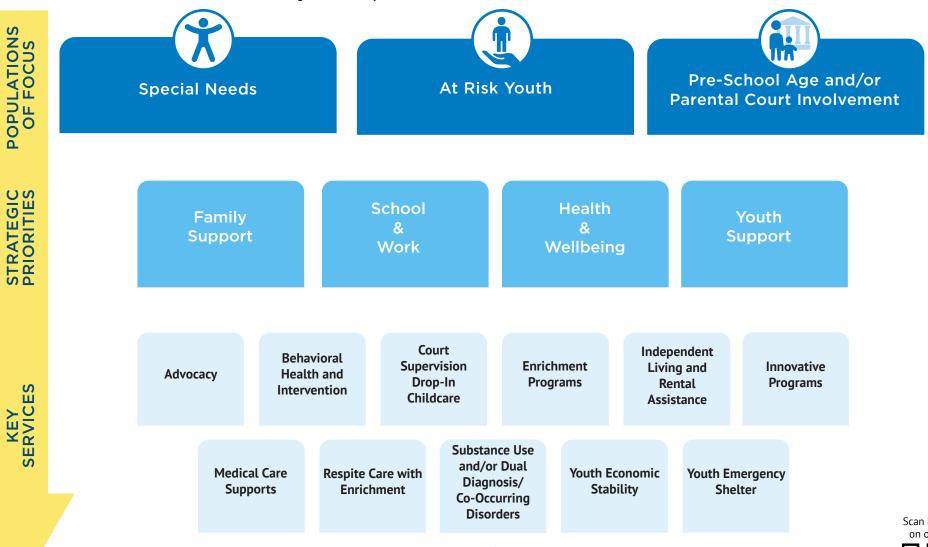

## Children's Services Administration STRATEGIC PLAN

Broward County Human Services Department - Community Partnership Division

Children's Services Administration (CSA) is dedicated to promoting the well-being, safety, and healthy development of children and families in Broward County. The strategic plan aims to provide a structured framework for CSA to define our goals and objectives and outline the actions needed to achieve them.

CSA aims to foster collaboration with community partners to develop and deliver innovative and responsive services that meet the diverse needs of children and their families in Broward County. Scan here to view on our website