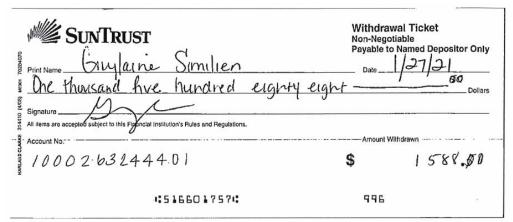

The fourth post-election cash withdrawal was another over-the-counter withdrawal signed for by the treasurer on January 27, 2021, for \$1,588.00. (Exhibit 28, p. 6; Exhibit 33) The original TR CTR, at sequence number 26 (Exhibit 21), reported an expenditure to "Withdrawl" on January 27, 2021, in the amount of \$1,309.00.<sup>62</sup> Again, the purpose was reported as "Loan Reimbursement" and the expenditure type was reported as "REM," which does not exist. (Exhibit 21, p. 6; Exhibit 42, p. 2) As this was an expenditure or disposition of campaign surplus funds, it was required to be paid through the treasurer by bank check. Instead, on a withdrawal ticket, the bank paid \$1,588.00 in cash to "Guylaine Similien," as shown below in OIG Figure 2.

#### **BROWARD OFFICE OF THE INSPECTOR GENERAL**

OIG Figure 2: Withdrawal ticket for the \$1,588.00 cash withdrawal from the campaign depository on January 27, 2021, paid to Guylaine Similien. (Excerpt from Exhibit 28, p. 6)

The January 27, 2021, \$1,588.00 cash withdrawal violated the requirement that all expenditures, including distributions, be directly or indirectly made by bank check through the duly appointed campaign treasurer.<sup>63</sup>