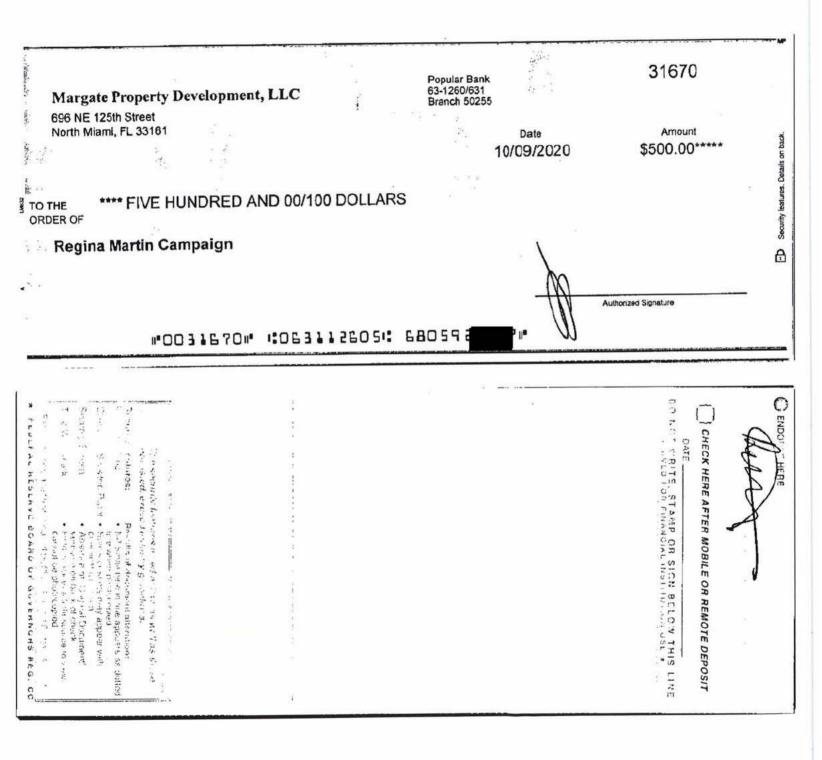

### 1. Accepting Excessive Cash Contributions

The campaign deposited a total of \$49,335.37 into the campaign depository between May 29, 2020, and January 29, 2021, the time the account was open. We observed that non-cash items of deposit such as checks deposited during that time totaled just \$12,200.00. (Exhibit 26) Credit transfers from Anedot into the campaign depository totaled \$5,822.70, and transfers from Cash App totaled \$2,452.67. There was one \$10.00 dispute bank credit. Taken together, these credits totaled \$20,485.37. (Exhibit 27)

The bank statements and deposit slips established that the remainder of the deposits was made in nine deposits of cash totaling \$28,850.00, as follows:

#### OIG Table 2: Cash Deposits May 29, 2020 to January 29, 2021

| DATE     | AMOUNT       |
|----------|--------------|
| 05/29/20 | \$ 20,000.00 |
| 06/17/20 | 1,550.00     |
| 06/25/20 | 2,500.00     |
| 06/25/20 | 500.00       |
| 07/08/20 | 1,440.00     |
| 08/05/20 | 1,000.00     |
| 09/28/20 | 1,000.00     |
| 10/05/20 | 400.00       |
| 10/11/20 | 460.00       |
| TOTAL    | \$ 28,850.00 |

### (Exhibits 26, 27)

The OIG calculated that all the CTRs' individual reported contributions totaled \$48,666.04. As noted above, check contributions and Anedot and Cash App transfers to the campaign depository totaled \$20,475.37. Although cash deposits to the campaign depository totaled \$28,850.00, the CTRs only reported \$100.00 in cash contributions.