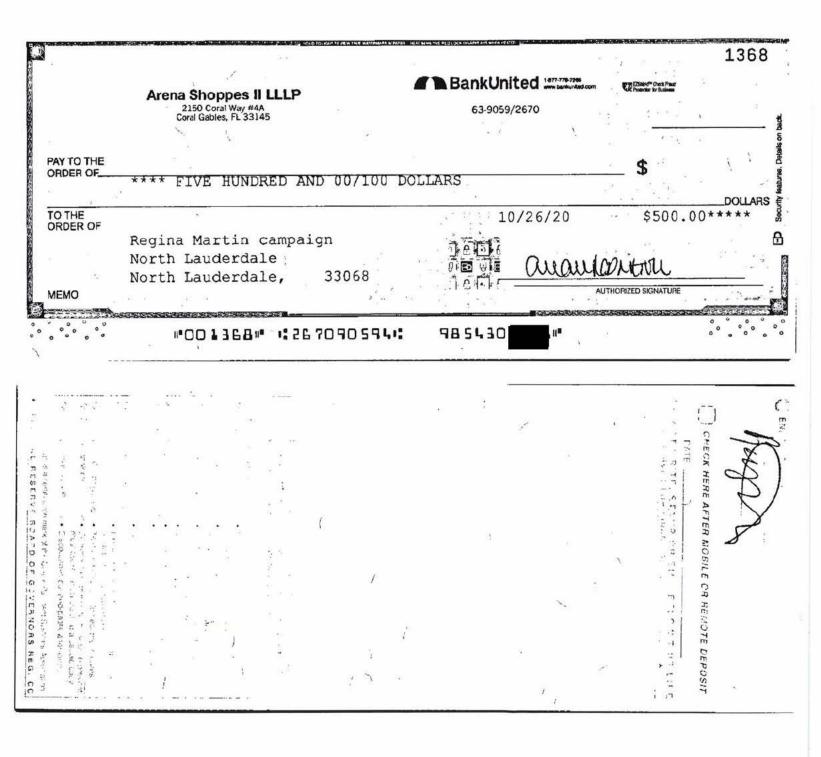

#### OIG Table 4: Campaign Checks Issued May 29, 2020 to January 31, 2021

| DATED    | <b>PAYABLE TO</b>        | AMOUNT      | For                      | SIGNED BY               |
|----------|--------------------------|-------------|--------------------------|-------------------------|
| 06/08/20 | City of North Lauderdale | \$ 972.52   | Municipal Qualifying Fee | Candidate <sup>49</sup> |
| 06/08/20 | City of North Lauderdale | 200.00      | Campaign Sign Bond       | Candidate               |
| 09/08/20 | Mojo Global              | 6,500.00    | Campaign expense         | Treasurer               |
|          | TOTAL                    | \$ 7,672.52 |                          |                         |