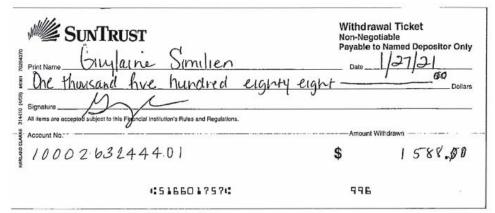

The fourth post-election cash withdrawal was another over-the-counter withdrawal signed for by the treasurer on January 27, 2021, for \$1,588.00. (Exhibit 28, p. 6; Exhibit 33) The original TR CTR, at sequence number 26 (Exhibit 21), reported an expenditure to "Withdrawl" on January 27, 2021, in the amount of \$1,309.00.<sup>62</sup> Again, the purpose was reported as "Loan Reimbursement" and the expenditure type was reported as "REM," which does not exist. (Exhibit 21, p. 6; Exhibit 42, p. 2) As this was an expenditure or disposition of campaign surplus funds, it was required to be paid through the treasurer by bank check. Instead, on a withdrawal ticket, the bank paid \$1,588.00 in cash to "Guylaine Similien," as shown below in OIG Figure 2.

#### **BROWARD OFFICE OF THE INSPECTOR GENERAL**

OIG Figure 2: Withdrawal ticket for the \$1,588.00 cash withdrawal from the campaign depository on January 27, 2021, paid to Guylaine Similien. (Excerpt from Exhibit 28, p. 6)

The January 27, 2021, \$1,588.00 cash withdrawal violated the requirement that all expenditures, including distributions, be directly or indirectly made by bank check through the duly appointed campaign treasurer.<sup>63</sup>