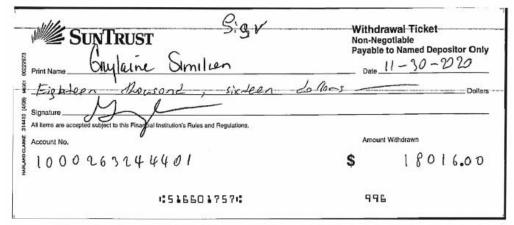

There was a third post-election cash withdrawal, an over-the-counter withdrawal signed for by the treasurer on November 30, 2020, for \$18,016.00. (Exhibit 28, p. 5; Exhibit 32) The original TR CTR, at sequence number 24, reported an expenditure to "Withdrawl Regina Martin" on November 30, 2020, in the amount of \$18,016.00.<sup>60</sup> The purpose for the expenditure was reported as "Loan Reimbursement." The expenditure type was reported as "REM," a code that does not exist for campaign expenditures. (Exhibit 21, p. 5; Exhibit 42, p. 2) The OIG assumed this was a return of the candidate's loan; however, as this was an expenditure or disposition of surplus campaign funds, the law required the treasurer to pay it by bank check. Instead, on a withdrawal ticket, the bank paid \$18,016.00 in cash to "Guylaine Similien," as shown below in OIG Figure 1.

OIG Figure 1: Withdrawal ticket for the \$18,016.00 cash withdrawal from the campaign depository on November 30, 2020, paid to Guylaine Similien. (Excerpt from Exhibit 28, p. 5)

The November 30, 2020, \$18,016.00 cash withdrawal violated the requirement that all expenditures, including distributions, be directly or indirectly made by bank check through the duly appointed campaign treasurer.<sup>61</sup>