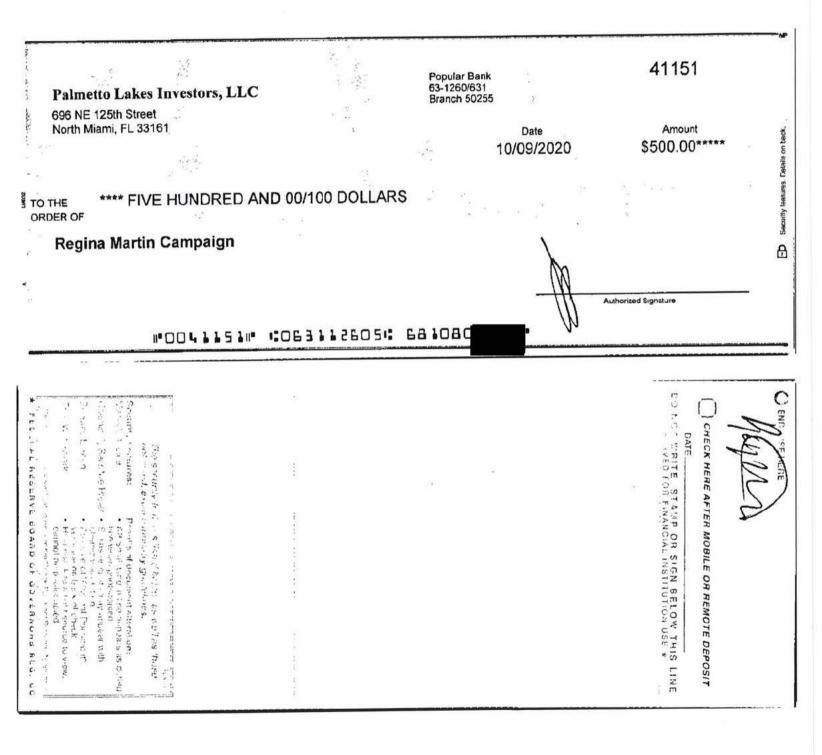

### 1. Accepting Excessive Cash Contributions

The campaign deposited a total of \$49,335.37 into the campaign depository between May 29, 2020, and January 29, 2021, the time the account was open. We observed that non-cash items of deposit such as checks deposited during that time totaled just \$12,200.00. (Exhibit 26) Credit transfers from Anedot into the campaign depository totaled \$5,822.70, and transfers from Cash App totaled \$2,452.67. There was one \$10.00 dispute bank credit. Taken together, these credits totaled \$20,485.37. (Exhibit 27)

The bank statements and deposit slips established that the remainder of the deposits was made in nine deposits of cash totaling \$28,850.00, as follows:

#### OIG Table 2: Cash Deposits May 29, 2020 to January 29, 2021

| DATE     | AMOUNT       |
|----------|--------------|
| 05/29/20 | \$ 20,000.00 |
| 06/17/20 | 1,550.00     |
| 06/25/20 | 2,500.00     |
| 06/25/20 | 500.00       |
| 07/08/20 | 1,440.00     |
| 08/05/20 | 1,000.00     |
| 09/28/20 | 1,000.00     |
| 10/05/20 | 400.00       |
| 10/11/20 | 460.00       |
| TOTAL    | \$ 28,850.00 |

### (Exhibits 26, 27)

The OIG calculated that all the CTRs' individual reported contributions totaled \$48,666.04. As noted above, check contributions and Anedot and Cash App transfers to the campaign depository totaled \$20,475.37. Although cash deposits to the campaign depository totaled \$28,850.00, the CTRs only reported \$100.00 in cash contributions.