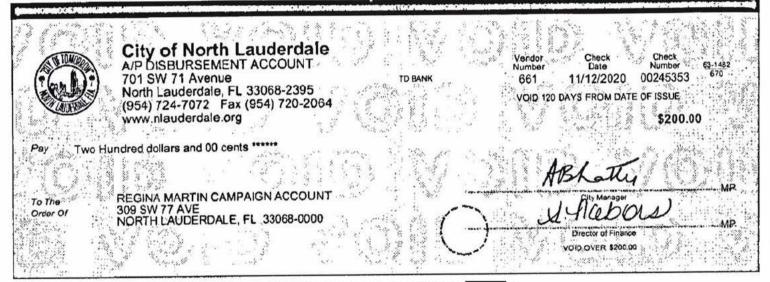

On June 8, 2020, the candidate issued two checks to the City of North Lauderdale; one was a \$972.52 check for the qualifying fee, and the other was a \$200.00 check for the campaign sign bond.<sup>24</sup> (Exhibit 4) The candidate also signed a form titled, "Campaign Sign Bond," which instructed that "the bond will be returned upon request and the removal of all signs, within 7 days, after the election, or the bond is forfeited."<sup>25, 26</sup> (Exhibit 6)

<sup>&</sup>lt;sup>26</sup> As we report below, the city issued a check in the amount of \$200.00 on November 12, 2020, made payable to "Regina Martin Campaign Account," which the city returned to Ms. Similien on December 3, 2020. (Exhibit 5)